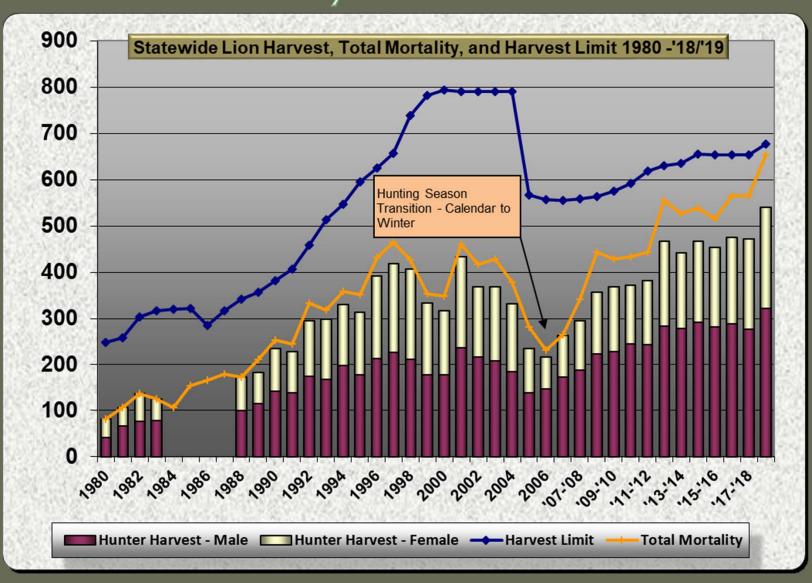

|
| 52                                     | 52,411        | Nov 18, 2019 - Mar 31, 2020                        | 10               | 2                | Open   | Closed April 1-30  |
| 53                                     | 53,63         | Nov 18, 2019 - Mar 31, 2020                        | 10               | 9                | Open   | Closed April 1-30  |
| 54                                     | 54,55,551     | Nov 18, 2019 - Mar 31, 2020                        | 7                | 5                | Open   | Closed April 1-30  |
| 55                                     | see unit 54   |                                                    |                  |                  |        | Closed April 1-30  |

## Historic Colorado Mt. Lion Harvest, Total Mortality and Harvest Limits



## Colorado Mt. Lion Data Analysis Units