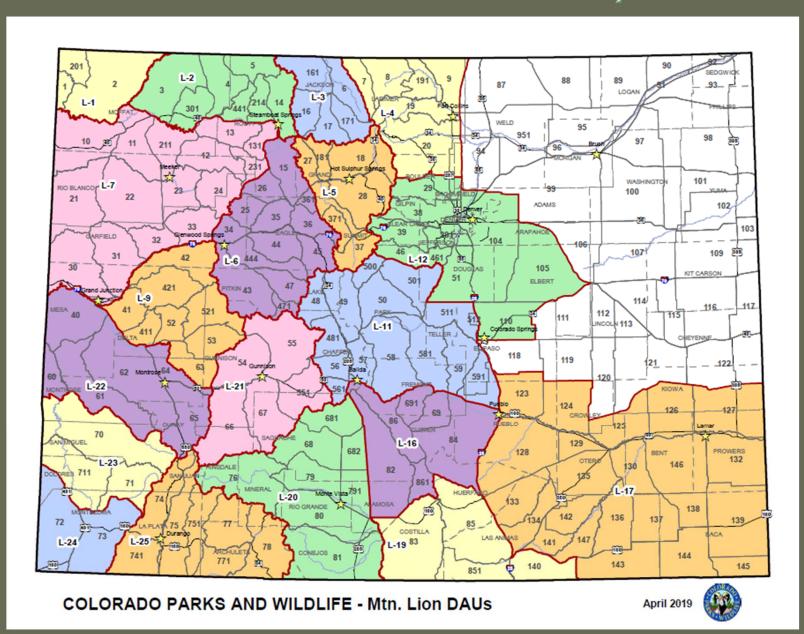

| 52,411        | Nov 18, 2019 - Mar 31, 2020                        | 10               | 2                | Open   | Closed April 1-30  |
| 53                                     | 53,63         | Nov 18, 2019 - Mar 31, 2020                        | 10               | 9                | Open   | Closed April 1-30  |
| 54                                     | 54,55,551     | Nov 18, 2019 - Mar 31, 2020                        | 7                | 5                | Open   | Closed April 1-30  |
| 55                                     | see unit 54   |                                                    |                  |                  |        | Closed April 1-30  |

## Historic Colorado Mt. Lion Harvest, Total Mortality and Harvest Limits



## Colorado Mt. Lion Data Analysis Units