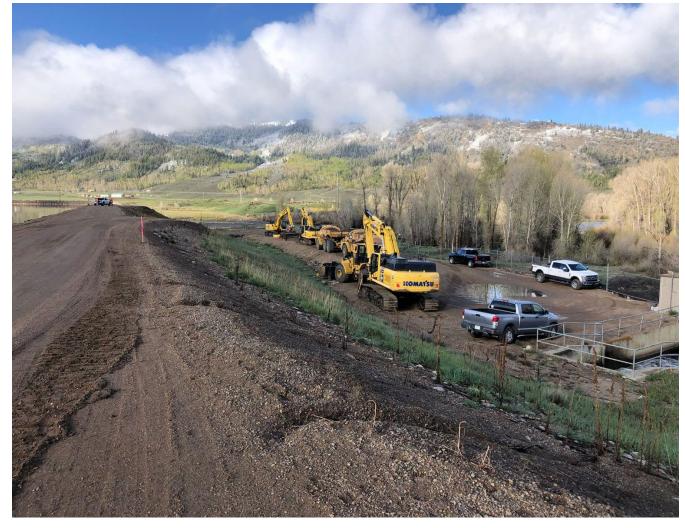

| \$31.2 mil  |
|-------------------------------------------------------|-------------|
| Watershed plan EA and Engineering                     | \$3.54 mil  |
| Construction (estimate)                               | \$27.65 mil |
| <ul> <li>Contractor</li> </ul>                        | \$24.10 mil |
| <ul> <li>Construction</li> <li>Engineering</li> </ul> | \$2.05 mil  |
| <ul> <li>Contingency</li> </ul>                       | \$1.50 mil  |
| Adaptive Management                                   | \$2-3 mil   |

## **Project Funding**

- Northern Water/ Subdistrict
- NRCS
- Trout Unlimited
- Upper Colorado River Alliance
- Great Outdoors Colorado
- NFWF
- Gates Family Foundation
- Colorado River District
- Grand County
- CWCB
- Intel
- Frito Lay
- PepsiCo







### **CRCC Construction**







## Windy Gap Reservoir Drawdown







5/24/2022

5/25/2022

5/26/2022