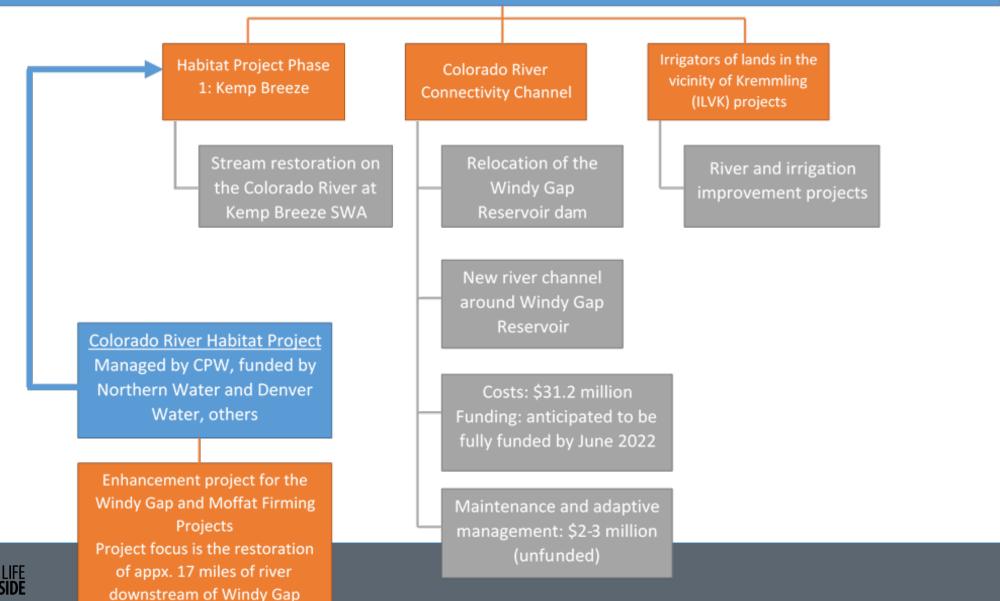

#### Colorado River Headwaters Project

TU, Northern Water, CPW, Grand County, American Rivers, CWCB, Colorado River Water Conservation District,

Denver Water, and Upper Colorado River Alliance

#### **CPW Contributions**

- Colorado River Headwaters
   Project, including 12,200
   hours of staff time (and counting)
- CRCC design review
- Implementation of Colorado
   River Habitat Project at Kemp
   Breeze
- Fish movement study at CRCC

#### **CRCC Costs**

| Total Project Cost                                    | \$31.2 mil  |
|-------------------------------------------------------|-------------|
| Watershed plan EA and Engineering                     | \$3.54 mil  |
| Construction (estimate)                               | \$27.65 mil |
| <ul> <li>Contractor</li> </ul>                        | \$24.10 mil |
| <ul> <li>Construction</li> <li>Engineering</li> </ul> | \$2.05 mil  |
| <ul> <li>Contingency</li> </ul>                       | \$1.50 mil  |
| Adaptive Management                                   | \$2-3 mil   |