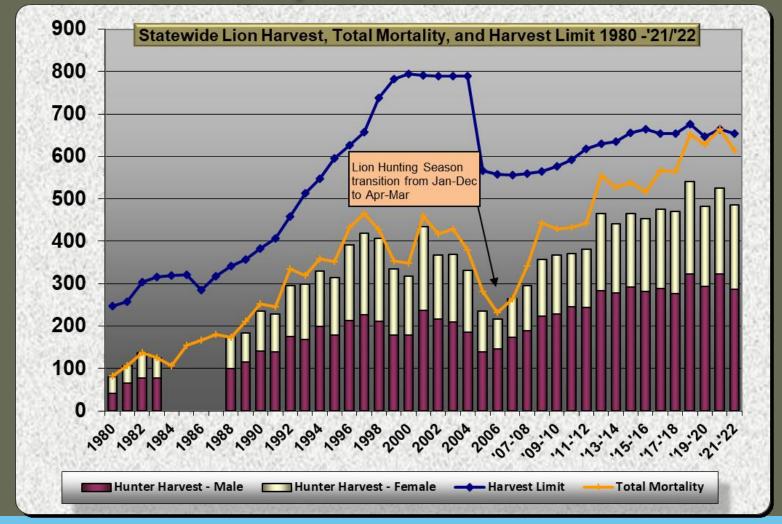

| 52,411        | Nov 18, 2019 - Mar 31, 2020                               | 10               | 2                | Open   | Closed April 1-30  |
| 53                                     | 53,63         | Nov 18, 2019 - Mar 31, 2020                               | 10               | 9                | Open   | Closed April 1-30  |
| 54                                     | 54,55,551     | Nov 18, 2019 - Mar 31, 2020                               | 7                | 5                | Open   | Closed April 1-30  |
| 55                                     | see unit 54   |                                                           |                  |                  |        | Closed April 1-30  |



## Historic Colorado Mt. Lion Harvest, Total Mortality and Harvest Limits





## 2023 Lion Data Analysis Units