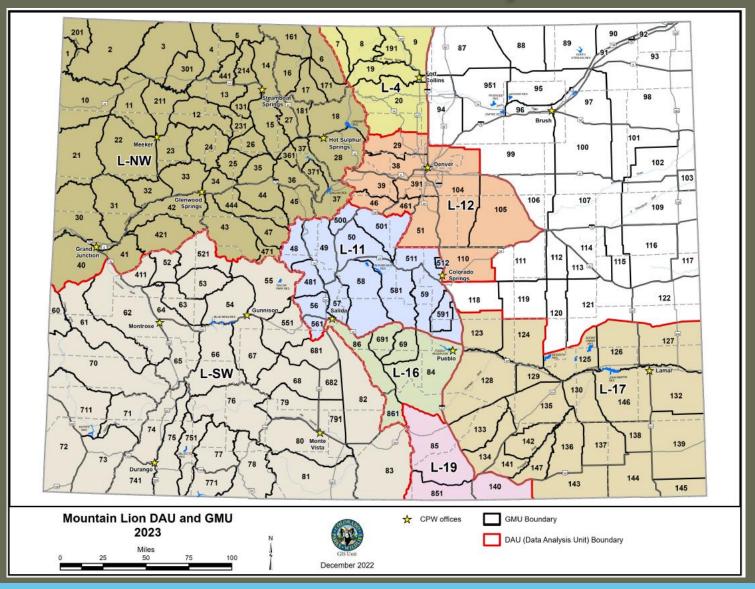

8, 2019 - Mar 31, 2020                               | 10               | 2                | Open   | Closed April 1-30  |
| 53                                     | 53,63         | Nov 18, 2019 - Mar 31, 2020                               | 10               | 9                | Open   | Closed April 1-30  |
| 54                                     | 54,55,551     | Nov 18, 2019 - Mar 31, 2020                               | 7                | 5                | Open   | Closed April 1-30  |
| 55                                     | see unit 54   |                                                           |                  |                  |        | Closed April 1-30  |



## Historic Colorado Mt. Lion Harvest, Total Mortality and Harvest Limits





## 2023 Lion Data Analysis Units