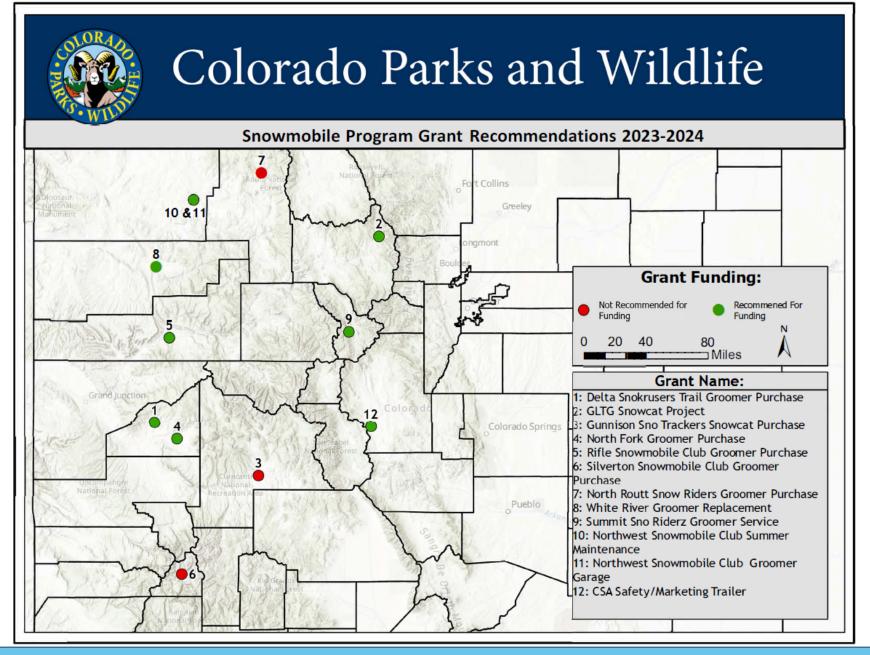

#### PROJECTS RECOMMENDED FOR FUNDING

- 5 Groomer Purchases
- 4 Groomer Large Repair/Maintenance

Funding Source - Snowmobile Registration Program - \$536,208

| Appendix C<br>2023-2024 Score, Rank & Funding List |                                  |                                                           |                    |             |              |           |             |                      |                   |              |            |                  |                  |                  |                  |        |                  |                        |
|----------------------------------------------------|----------------------------------|-----------------------------------------------------------|--------------------|-------------|--------------|-----------|-------------|----------------------|-------------------|--------------|------------|------------------|------------------|------------------|------------------|--------|------------------|------------------------|
|                                                    |                                  |                                                           | BIII Rexford       | Ron Spenser | Dennis Lymon | Ray Doble | Ross Munzik | Tom Carl             | Mark Hollingshead | Ken Killiker | Luke Svere | Tappan Brown     | Randy Engle      | Josh stoudt      | Janelle Kukuk    |        |                  |                        |
| App #                                              | Grant<br>Applicant               | Project                                                   | Funding<br>Request | DIST1       | DIST2        | DIST3     | DIST5       | DIST6                | DIST7             | DIST*        | DIST9      | CPW-NE<br>Region | CPW-SE<br>Region | CPW-NW<br>Region | CPW-SW<br>Region | STORep | Average<br>Score | Recommended<br>Funding |
| 8                                                  | White River<br>Snowmobile Club   | Replacement Groomer                                       | \$ 30,000.00       | 88          | 90           | 93        | 89          | 93                   | 87                | 90           | 94         | 92               | 88               | 95               | 91               | 93     | 91.00            | \$ 30,000.00           |
| 9                                                  | Summit Snow<br>Riderz            | Maintenance                                               | \$ 12,000.00       | 87          | 86           | 92        | 84          | R                    | 88                | 92           | 93         | 87               | 91               | 90               | 91               | 90     | 89.25            | \$ 12,000.00           |
| 12                                                 | CSA                              | Safety/Marketing<br>Trailer                               | \$ 21,624.00       | 90          | 87           | 88        | 89          | 85                   | 94                | 90           | 95         | 84               | 87               | 85               | 89               | R      | 88.58            |                        |
| 5                                                  | Rifle Snowmobile<br>Club         | Groomer Purchase                                          | \$ 70,000.00       | 84          | 85           | 84        | 85          | 91                   | 85                | 88           | 90         | 85               | 89               | 85               | 88               | 92     | 87.00            | \$ 70,000.00           |
| 11                                                 | Northwest<br>Coloado             | Concrete Floor &<br>Drainage System for<br>Groomer Garage | \$ 5,315.00        | 88          | R            | 92        | 85          | 85                   | 91                | 80           | 93         | 86               | 89               | 91               | 90               | 74     | 87.00            | \$ 5,315.00            |
| 10                                                 | Northwest<br>Coloado             | Summer Maintenance                                        | \$ 14,893.00       | 87          | R            | 92        | 85          | 85                   | 89                | 72           | 94         | 86               | 90               | 92               | 90               | 78     | 86.67            | \$ 14,893.00           |
| 1                                                  | Delta SnoKrusers                 | Groomer Purchase                                          | \$ 150,000.00      | 81          | 74           | 89        | 83          | 78                   | 83                | 88           | 80         | 82               | 85               | 81               | 84               | 80     | 82.15            | \$ 150,000.00          |
| 2                                                  | Grand Lake Trail<br>Grooming     | Groomer Purchase                                          | \$ 175,000.00      | 78          | 84           | 84        | 80          | 75                   | 84                | 60           | 75         | 83               | 80               | 87               | 86               | 92     | 80.62            | \$ 175,000.00          |
| 3                                                  | Gunnison County<br>Snow Trackers | Groomer Purchase                                          | \$ 220,000.00      | 68          | 74           | 88        | 84          | 71                   | 86                | 63           | 89         | 80               | 86               | 84               | 87               | 85     | 80.38            | \$ -                   |
| 7                                                  | North Routt<br>Snow Riders       | Groomer Purchase                                          | \$ 214,500.00      | 72          | 76           | 77        | 83          | 71                   | 82                | 78           | 80         | 80               | 81               | 82               | 83               | 85     | 79.23            | \$ -                   |
| 4                                                  | North Fork<br>Snowmobile club    | Groomer Purchase                                          | \$ 75,000.00       | 66          | 70           | 67        | 82          | 84                   | 82                | 83           | 80         | 76               | 85               | 82               | 80               | 70     | 77.46            | \$ 57,376.00           |
| 6                                                  | Silverton<br>Snowmobile Club     | Groomer Purchase                                          | \$ 100,000.00      | 62          | 75           | 69        | 84          | 71                   | 81                | 75           | 75         | 77               | 82               | 80               | 81               | 82     | 76.46            | \$ -                   |
|                                                    | Total \$ 1,088,332.00 \$ 536,2   |                                                           |                    |             |              |           |             | <b>\$</b> 536,208.00 |                   |              |            |                  |                  |                  |                  |        |                  |                        |