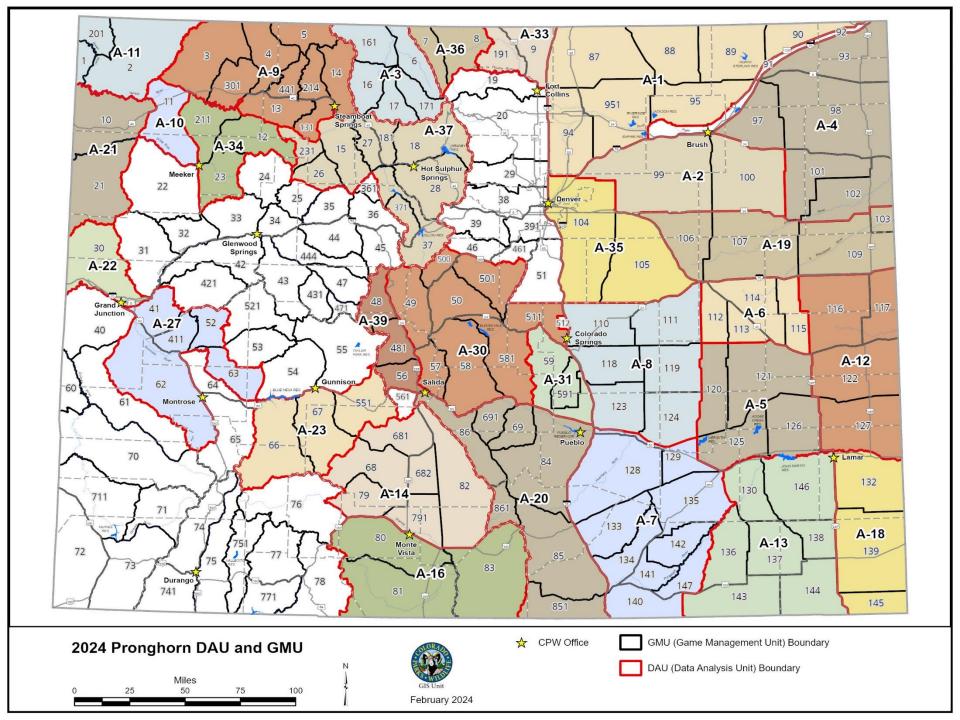

#### Pronghorn Applications and Limited License Quotas for Established Hunts By Year

125,000