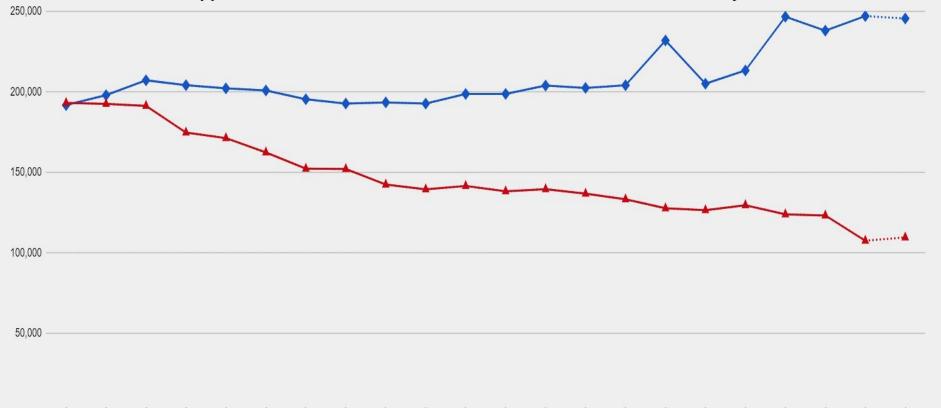

### Elk Applications and Limited License Quotas for Established Hunts By Year

| Λ - | 1    | 1    | 1    | 1    | - 1  | - 1  |      | 1    | - 1  | 1    | 1    | _    | T i  | 1    | 1    | L.   | - 1  | 1    | 1    | - 1  | 1    | 1             |
|-----|------|------|------|------|------|------|------|------|------|------|------|------|------|------|------|------|------|------|------|------|------|---------------|
| 0 - |      |      | 1    | 1    | 1    | 1    | - 1  | 1    | 1    | - 1  | 1    |      |      | 1    | 1    | - 1  | 1    | 1    | - 1  | 1    | - 1  | $\overline{}$ |
|     | 2003 | 2004 | 2005 | 2006 | 2007 | 2008 | 2009 | 2010 | 2011 | 2012 | 2013 | 2014 | 2015 | 2016 | 2017 | 2018 | 2019 | 2020 | 2021 | 2022 | 2023 | 2024*         |
|     | Year |      |      |      |      |      |      |      |      |      |      |      |      |      |      |      |      |      |      |      |      |               |
|     |      |      |      |      |      |      |      |      |      |      |      |      |      |      |      |      |      |      |      |      |      |               |

| Quota |
|-------|
|       |

|               | 2003    | 2004    | 2005    | 2006    | 2007    | 2008    | 2009    | 2010    | 2011    | 2012    | 2013    | 2014    | 2015    | 2016    | 2017    | 2018    | 2019    | 2020    | 2021    | 2022    | 2023    | 2024*   |
|---------------|---------|---------|---------|---------|---------|---------|---------|---------|---------|---------|---------|---------|---------|---------|---------|---------|---------|---------|---------|---------|---------|---------|
| Applications  | 191,714 | 197,866 | 207,108 | 204,074 | 202,111 | 200,826 | 195,332 | 192,655 | 193,380 | 192,638 | 198,621 | 198,649 | 203,823 | 202,364 | 204,024 | 231,846 | 204,984 | 213,230 | 246,602 | 237,959 | 247,015 | 245,506 |
| License Quota | 193,049 | 192,474 | 191,249 | 174,663 | 171,210 | 162,303 | 152,214 | 152,012 | 142,347 | 139,397 | 141,483 | 138,186 | 139,482 | 136,706 | 133,199 | 127,608 | 126,458 | 129,532 | 123,866 | 123,137 | 107,484 | 109,511 |