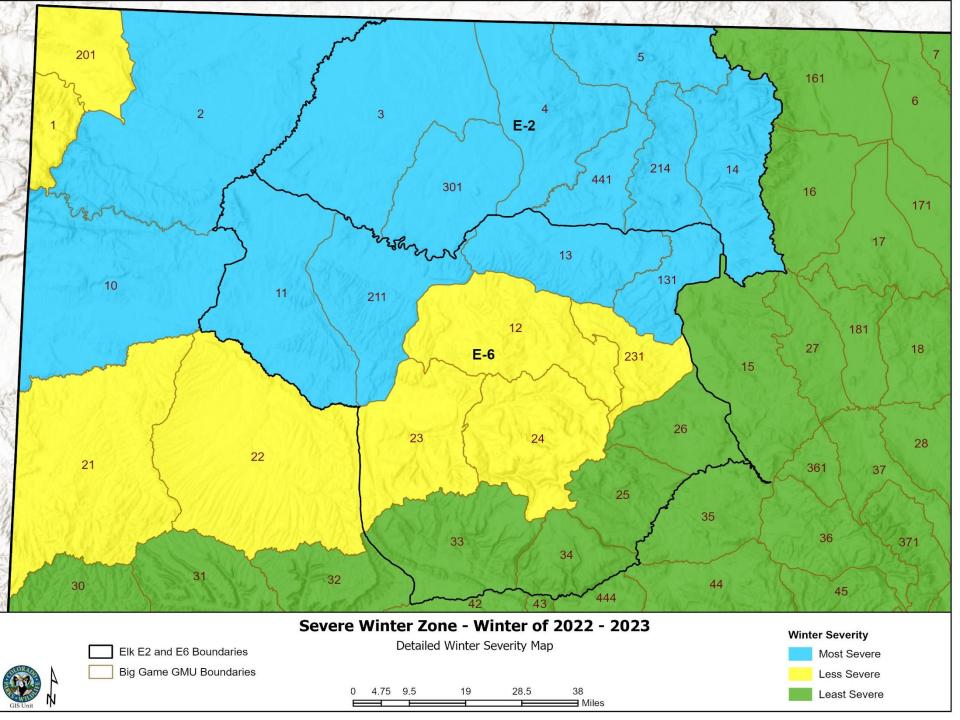

#### **Severe Winter Zone**

DAUs with significant license reductions due to severe winter

0 12.5 25 50 75 100