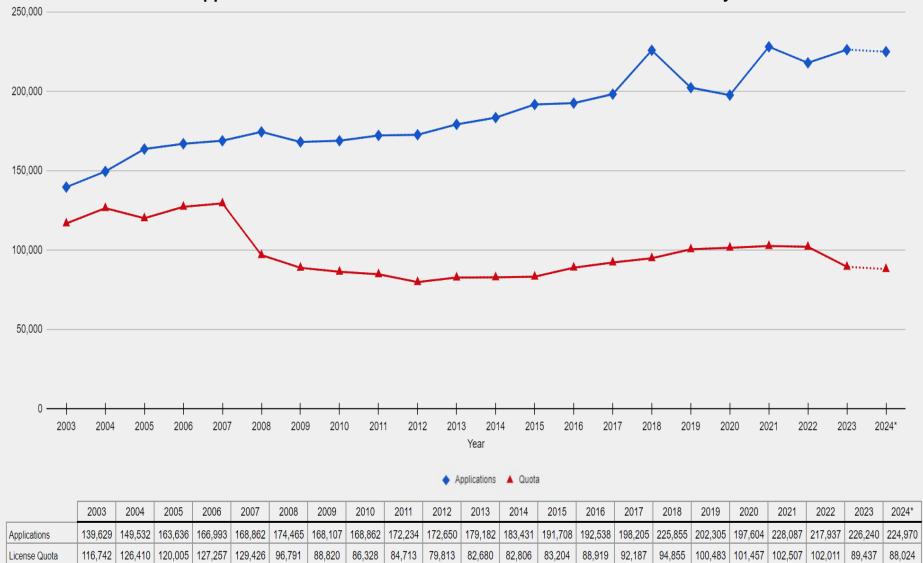

r Data Analysis Units (DAUs)
- Thanks to CPW staff



# Ways to Access Big Game License Recommendations

### Presentation to Commission

- Most general statewide summary by species
- With highlights for specific changes

## Commission Website

- Letter to Commission
- Summary by Region and Species Table
- Species specific tables
  - DAU level summary
- Chapter 2, recommended quotas for all 2,500 hunts (most detailed)







# Information Supporting Recommendations

- Herd performance and trends
  - Age and sex classification data
  - Survival rates
  - Population estimates
  - Chronic wasting disease
  - Field observations
  - Public input and reports
- Past licensing trends
- Previous year's harvest









#### Deer Applications and Limited License Quotas for Established Hunts By Year







# Statewide Average of Post-hunt Deer Buck/Doe Ratios 2005-2023









### Elk Applications and Limited License Quotas for Established Hunts By Year



| Λ - | 1    | 1    | 1    | 1    | - 1  | - 1  |      | 1    | - 1  | 1    | 1    | _    | T i  | 1    | 1    | L.   | - 1  | 1    | 1    | - 1  | 1    | 1             |
|-----|------|------|------|------|------|------|------|------|------|------|------|------|------|------|------|------|------|------|------|------|------|---------------|
| 0 - |      |      | 1    | 1    | 1    | 1    | - 1  | 1    | 1    | - 1  | 1    |      |      | 1    | 1    | - 1  | 1    | 1    | - 1  | 1    | - 1  | $\overline{}$ |
|     | 2003 | 2004 | 2005 | 2006 | 2007 | 2008 | 2009 | 2010 | 2011 | 2012 | 2013 | 2014 | 2015 | 2016 | 2017 | 2018 | 2019 |