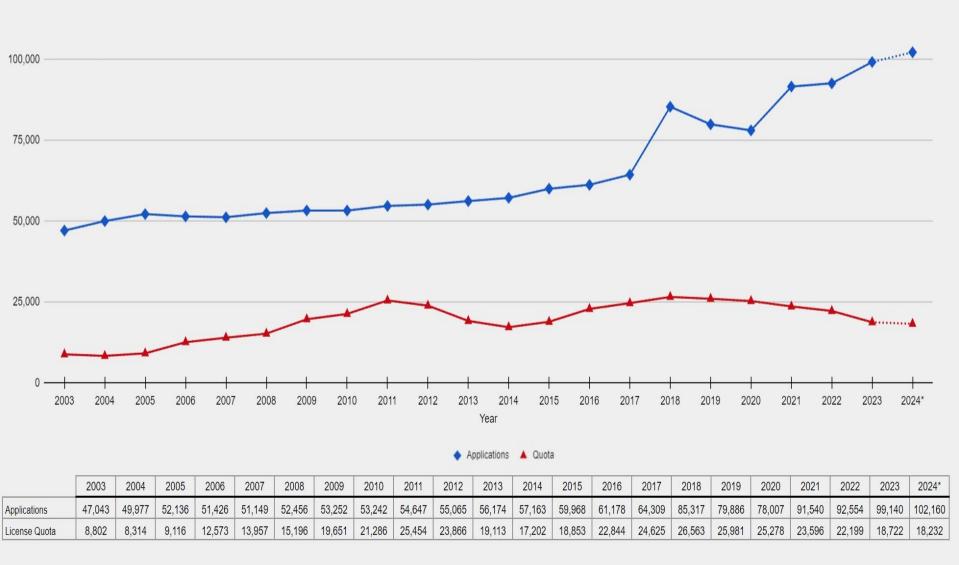

### Elk Applications and Limited License Quotas for Established Hunts By Year

| Λ - | 1    | 1    | 1    | 1    | - 1  | - 1  |      | 1    | - 1  | 1    | 1    | _    | T i  | 1    | 1    | L.   | - 1  | 1    | 1    | - 1  | 1    | 1             |
|-----|------|------|------|------|------|------|------|------|------|------|------|------|------|------|------|------|------|------|------|------|------|---------------|
| 0 - |      |      | 1    | 1    | 1    | 1    | - 1  | 1    | 1    | - 1  | 1    |      |      | 1    | 1    | - 1  | 1    | 1    | - 1  | 1    | - 1  | $\overline{}$ |
|     | 2003 | 2004 | 2005 | 2006 | 2007 | 2008 | 2009 | 2010 | 2011 | 2012 | 2013 | 2014 | 2015 | 2016 | 2017 | 2018 | 2019 | 2020 | 2021 | 2022 | 2023 | 2024*         |
|     | Year |      |      |      |      |      |      |      |      |      |      |      |      |      |      |      |      |      |      |      |      |               |
|     |      |      |      |      |      |      |      |      |      |      |      |      |      |      |      |      |      |      |      |      |      |               |

| Quota |
|-------|
|       |

|               | 2003    | 2004    | 2005    | 2006    | 2007    | 2008    | 2009    | 2010    | 2011    | 2012    | 2013    | 2014    | 2015    | 2016    | 2017    | 2018    | 2019    | 2020    | 2021    | 2022    | 2023    | 2024*   |
|---------------|---------|---------|---------|---------|---------|---------|---------|---------|---------|---------|---------|---------|---------|---------|---------|---------|---------|---------|---------|---------|---------|---------|
| Applications  | 191,714 | 197,866 | 207,108 | 204,074 | 202,111 | 200,826 | 195,332 | 192,655 | 193,380 | 192,638 | 198,621 | 198,649 | 203,823 | 202,364 | 204,024 | 231,846 | 204,984 | 213,230 | 246,602 | 237,959 | 247,015 | 245,506 |
| License Quota | 193,049 | 192,474 | 191,249 | 174,663 | 171,210 | 162,303 | 152,214 | 152,012 | 142,347 | 139,397 | 141,483 | 138,186 | 139,482 | 136,706 | 133,199 | 127,608 | 126,458 | 129,532 | 123,866 | 123,137 | 107,484 | 109,511 |