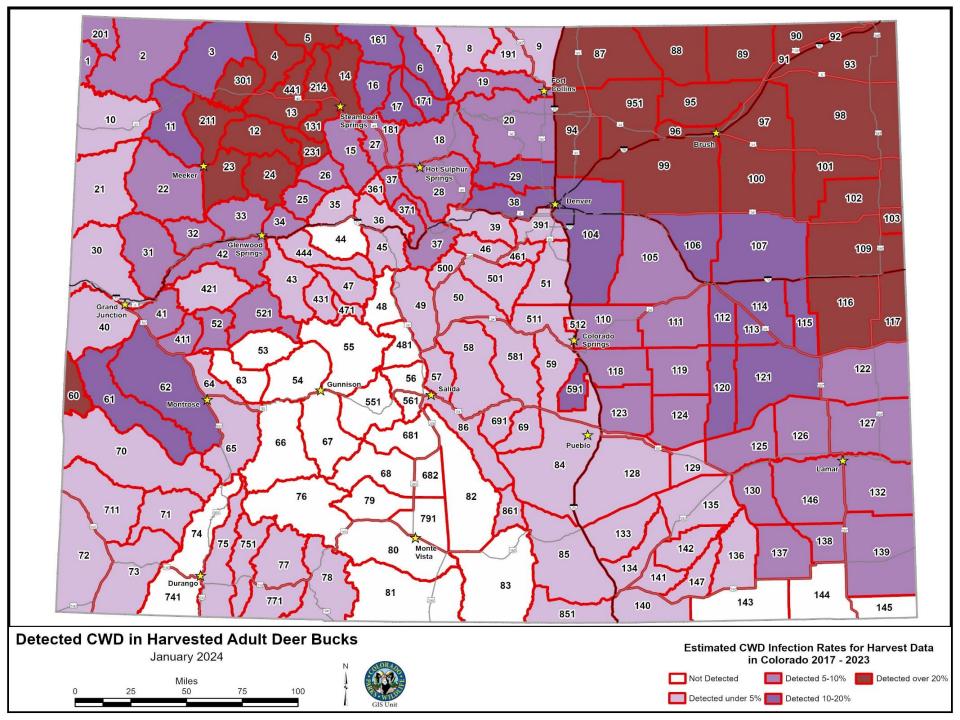

# Information Supporting Recommendations

- Herd performance and trends
  - Age and sex classification data
  - Survival rates
  - Population estimates
  - Chronic wasting disease
  - Field observations
  - Public input and reports
- Past licensing trends
- Previous year's harvest