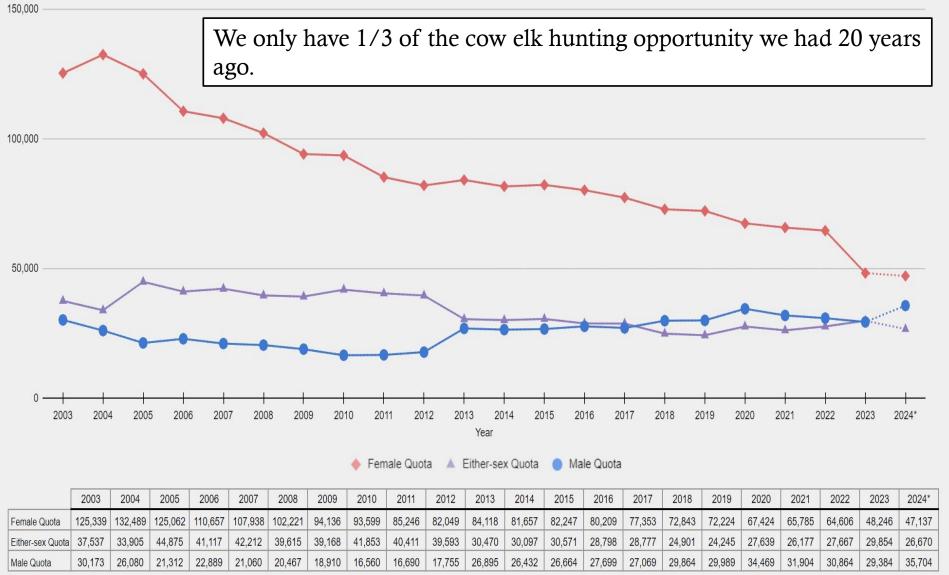

2024*   |
|---------------|---------|---------|---------|---------|---------|---------|---------|---------|---------|---------|---------|---------|---------|---------|---------|---------|---------|---------|---------|---------|---------|---------|
| Applications  | 191,714 | 197,866 | 207,108 | 204,074 | 202,111 | 200,826 | 195,332 | 192,655 | 193,380 | 192,638 | 198,621 | 198,649 | 203,823 | 202,364 | 204,024 | 231,846 | 204,984 | 213,230 | 246,602 | 237,959 | 247,015 | 245,506 |
| License Quota | 193,049 | 192,474 | 191,249 | 174,663 | 171,210 | 162,303 | 152,214 | 152,012 | 142,347 | 139,397 | 141,483 | 138,186 | 139,482 | 136,706 | 133,199 | 127,608 | 126,458 | 129,532 | 123,866 | 123,137 | 107,484 | 109,511 |





#### Elk Limited License Quotas for Established Hunts by Sex and Year









#### **Severe Winter Zone**



DAUs with significant license reductions due to severe winter

0 12.5 25 50 75 100





#### Pronghorn Applications and Limited License Quotas for Established Hunts By Year





125,000





#### Moose Limited License Quotas for Established Hunts by Sex and Year



\*Projected Estimate