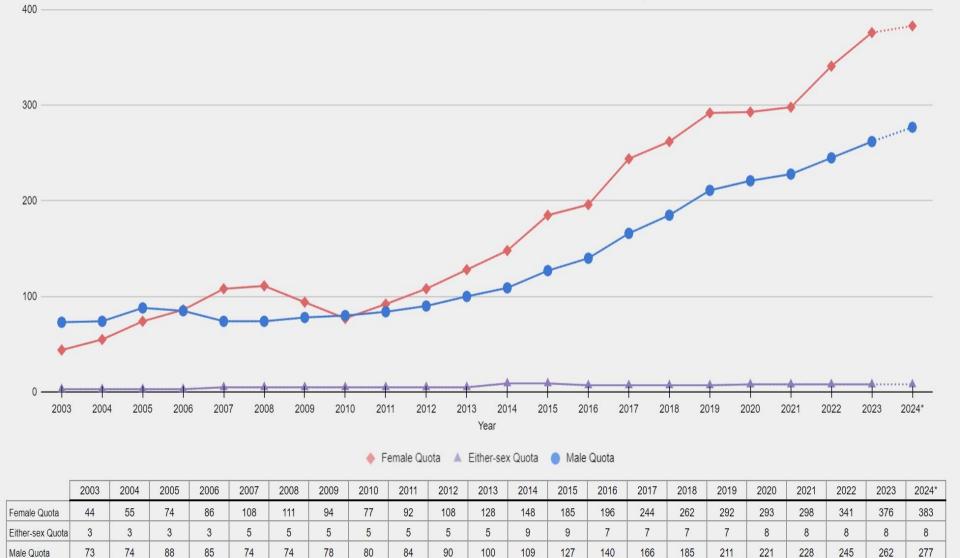

#### Moose Limited License Quotas for Established Hunts by Sex and Year

\*Projected Estimate