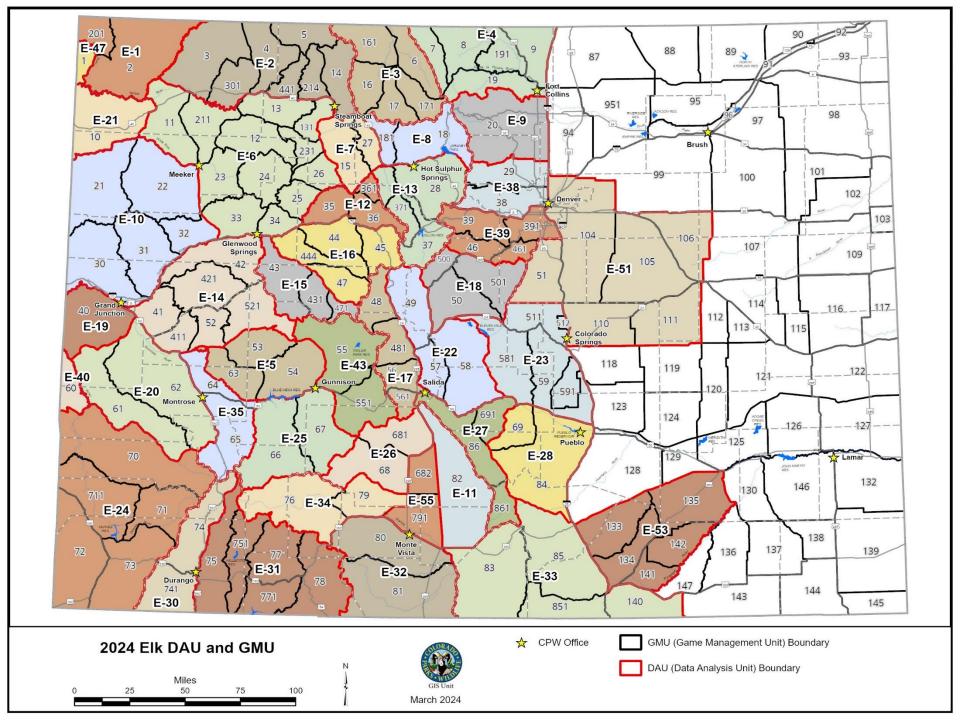

### Elk Applications and Limited License Quotas for Established Hunts By Year

| Λ - | 1    | 1    | 1    | 1    | - 1  | - 1  |      | 1    | - 1  | 1    | 1    | _    | T i  | 1    | 1    | L.   | - 1  | 1    | 1    | - 1  | 1    | 1             |
|-----|------|------|------|------|------|------|------|------|------|------|------|------|------|------|------|------|------|------|------|------|------|---------------|
| 0 - |      |      | 1    | 1    | 1    | 1    | - 1  | 1    | 1    | - 1  | 1    |      |      | 1    | 1    | - 1  | 1    | 1    | - 1  | 1    | - 1  | $\overline{}$ |
|     | 2003 | 2004 | 2005 | 2006 | 2007 | 2008 | 2009 | 2010 | 2011 | 2012 | 2013 | 2014 | 2015 | 2016 | 2017 | 2018 | 2019 | 2020 | 2021 | 2022 | 2023 | 2024*         |
|     | Year |      |      |      |      |      |      |      |      |      |      |      |      |      |      |      |      |      |      |      |      |               |
|     |      |      |      |      |      |      |      |      |      |      |      |      |      |      |      |      |      |      |      |      |      |               |