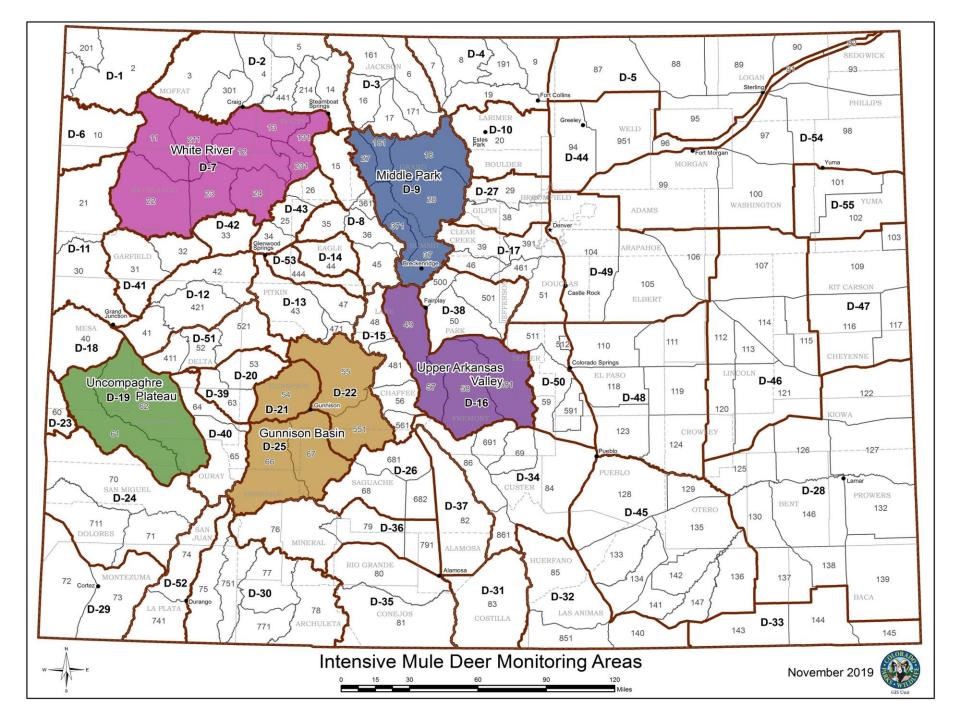

r to last year
  - 2,500 hunt quotas
- 740,000 total big game animals
  - 134 herds or Data Analysis Units (DAUs)
- Thanks to CPW staff



# Ways to Access Big Game License Recommendations

### Presentation to Commission

- Most general statewide summary by species
- With highlights for specific changes

## Commission Website

- Letter to Commission
- Summary by Region and Species Table
- Species specific tables
  - DAU level summary
- Chapter 2, recommended quotas for all 2,500 hunts (most detailed)







# Information Supporting Recommendations

- Herd performance and trends
  - Age and sex classification data
  - Survival rates
  - Population estimates
  - Chronic wasting disease
  - Field observations
  - Public input and reports
- Past licensing trends
- Previous year's harvest









#### Deer Applications and Limited License Quotas for Established Hunts By Year







# Statewide Average of Post-hunt Deer Buck/Doe Ratios 2005-2023









### Elk Applications and Limited License Quotas for Established Hunts By Year



| Λ - | 1    | 1    | 1    | 1    | - 1  | - 1  |      | 1    | - 1  | 1    | 1    | _    | T i  | 1    | 1    | L.   | - 1  | 1    | 1    | - 1  | 1    | 1             |
|-----|------|------|------|------|------|------|------|------|------|------|------|------|------|------|------|------|------|------|------|------|------|---------------|
| 0 - |      |      | 1    | 1    | 1    | 1    | - 1  | 1    | 1    | - 1  | 1    |      |      | 1    | 1    | - 1  | 1    | 1    | - 1  | 1    | - 1  | $\overline{}$ |
|     | 2003 | 2004 | 2005 | 2006 | 2007 |