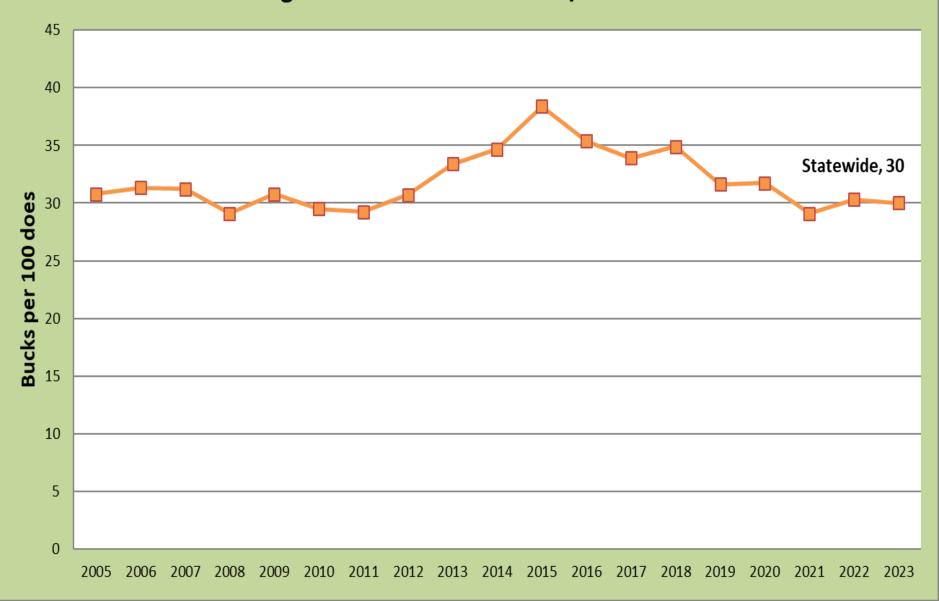

Big Game License Recommendations

### Presentation to Commission

- Most general statewide summary by species
- With highlights for specific changes

## Commission Website

- Letter to Commission
- Summary by Region and Species Table
- Species specific tables
  - DAU level summary
- Chapter 2, recommended quotas for all 2,500 hunts (most detailed)







# Information Supporting Recommendations

- Herd performance and trends
  - Age and sex classification data
  - Survival rates
  - Population estimates
  - Chronic wasting disease
  - Field observations
  - Public input and reports
- Past licensing trends
- Previous year's harvest









#### Deer Applications and Limited License Quotas for Established Hunts By Year







# Statewide Average of Post-hunt Deer Buck/Doe Ratios 2005-2023









### Elk Applications and Limited License Quotas for Established Hunts By Year



| Λ - | 1    | 1    | 1    | 1    | - 1  | - 1  |      | 1    | - 1  | 1    | 1    | _    | T i  | 1    | 1    | L.   | - 1  | 1    | 1    | - 1  | 1    | 1             |
|-----|------|------|------|------|------|------|------|------|------|------|------|------|------|------|------|------|------|------|------|------|------|---------------|
| 0 - |      |      | 1    | 1    | 1    | 1    | - 1  | 1    | 1    | - 1  | 1    |      |      | 1    | 1    | - 1  | 1    | 1    | - 1  | 1    | - 1  | $\overline{}$ |
|     | 2003 | 2004 | 2005 | 2006 | 2007 | 2008 | 2009 | 2010 | 2011 | 2012 | 2013 | 2014 | 2015 | 2016 | 2017 | 2018 | 2019 | 2020 | 2021 | 2022 | 2023 | 2024*         |
|     | Year |      |