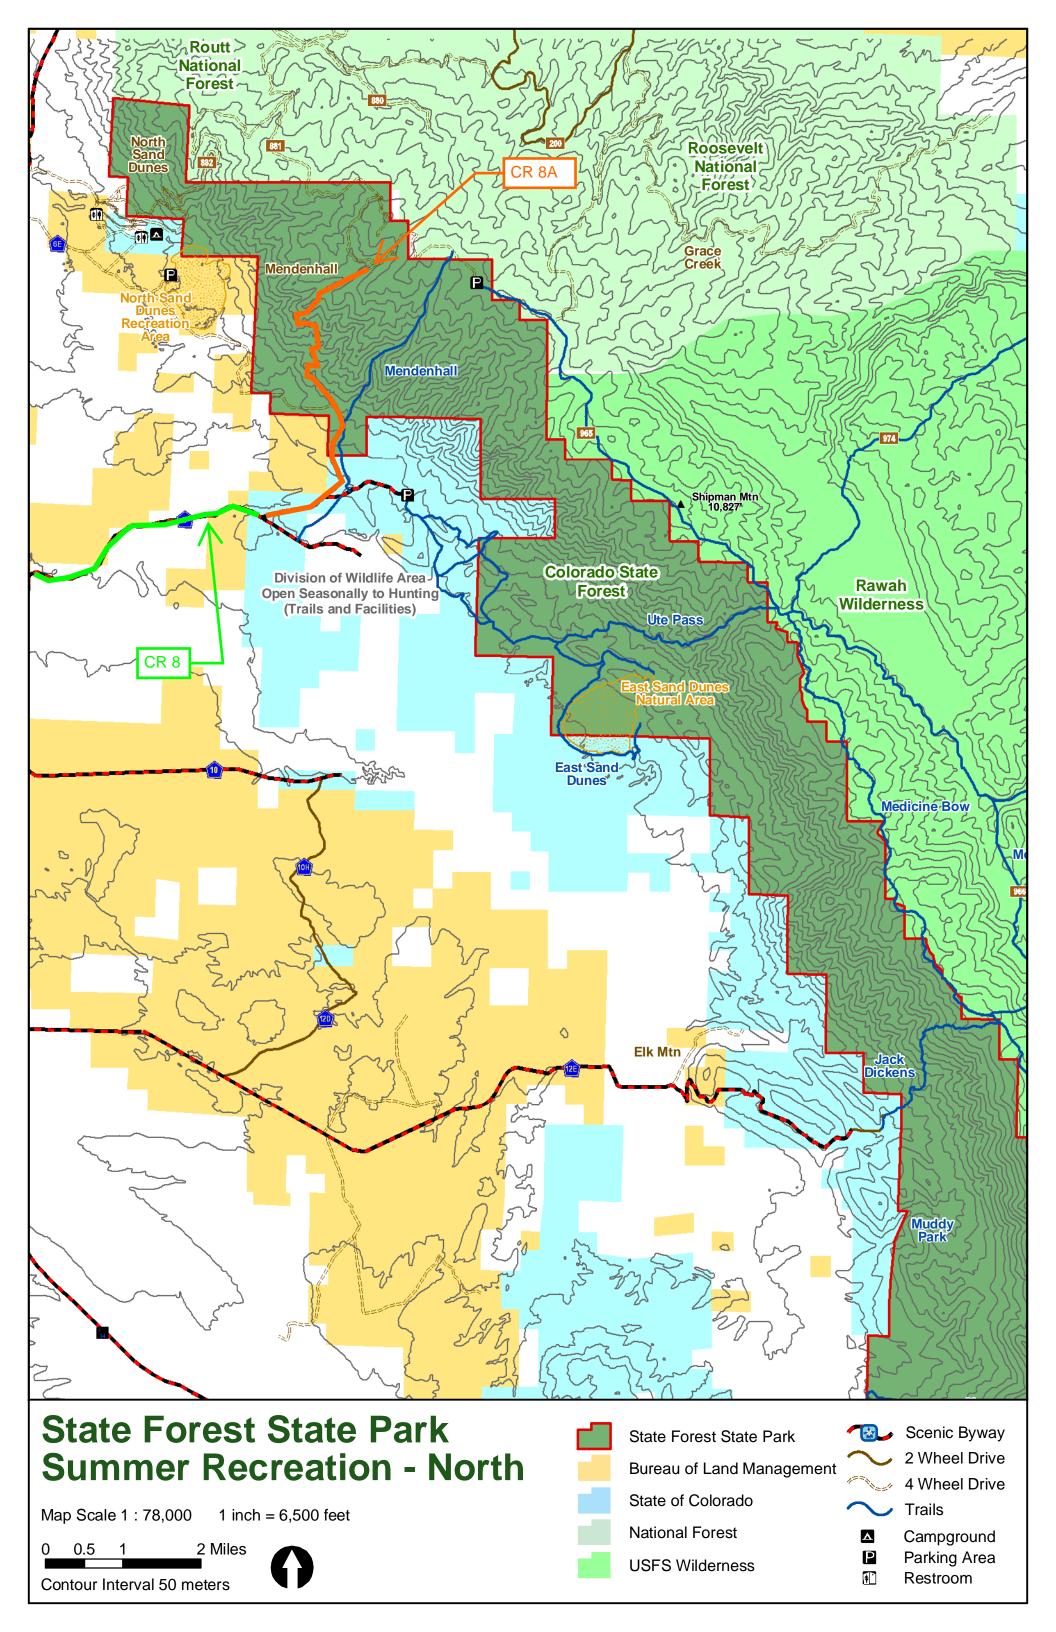

State Forest State Park Stretches from the very southeast corner of Jackson County and continues north along our east range for nearly 40 miles. We have several county roads that access this park, but our main concerns are County Road 41, County Road 8, County Road 8A, and County Road 62. There are several other roads that fall within the three-mile stipulation, but we want to ensure that this money is utilized on these roads to enhance visitor experience and safety.

County Road 8 and 8A are the primary access roads for the north side of the park. County Road 8 is coincidentally eight miles long. At approximately MM 6.75, CR 8A branches to the north. This road then continues about 5.14 miles. About 3.64 miles of CR 8A are located within State Forest State Park and several campsites are located in close proximity to the road. It also is the primary southern access to the Mendenhall trail. County Road 8 is a "fair" road and County Road 8A is a poor" road. Both are gravel roads, but CR 8 similar in construction to CR 41. County Road 8A is a" 4-wheel road that typically requires vehicles with decent clearance. The county grades 8A twice a year, due to the limited local traffic that is receives.

Two maps with the routes of the roads are provided. We don't have a system or metric for determining the percentage of vehicle traffic that is park related, so I will have to make some conservative estimates.