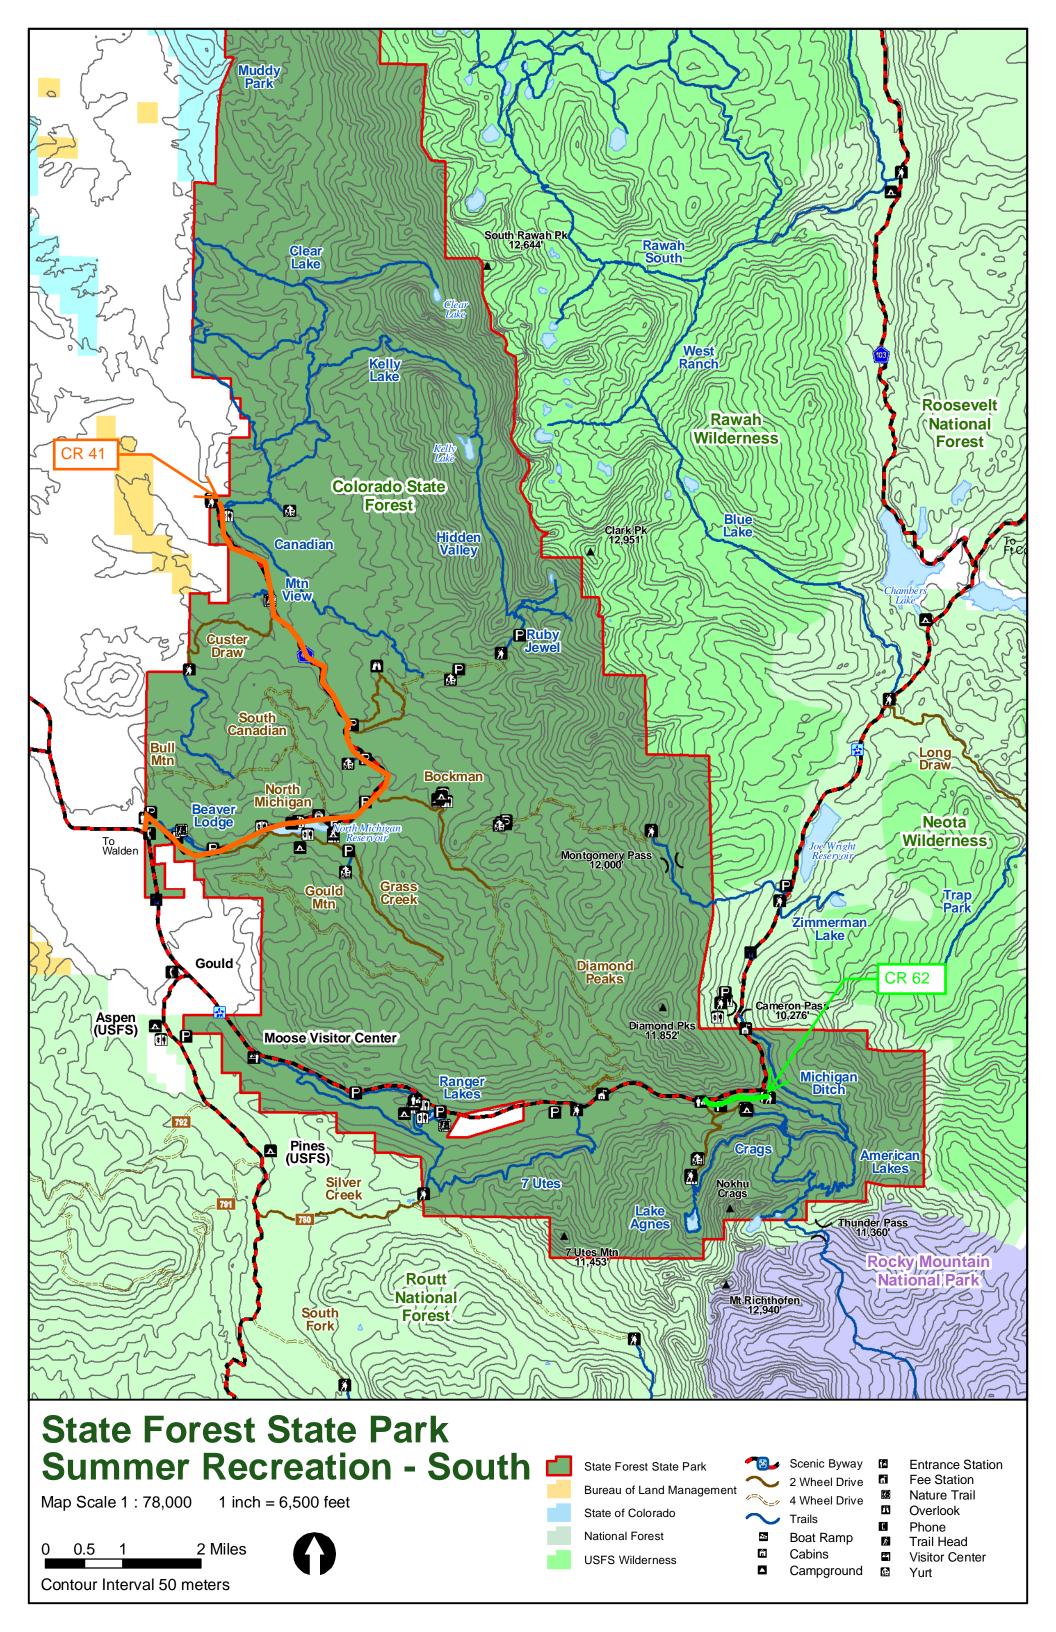

State Forest State Park Stretches from the very southeast corner of Jackson County and continues north along our east range for nearly 40 miles. We have several county roads that access this park, but our main concerns are County Road 41, County Road 8, County Road 8A, and County Road 62. There are several other roads that fall within the three-mile stipulation, but we want to ensure that this money is utilized on these roads to enhance visitor experience and safety.

County Road 41 and its branches are the primary reason for this request. County Road 41 is the primary access route for all of State Forest State Park. The tollbooth, maintenance office, and many of the developed cabins and campsites are located directly off this road. The primary route of CR 41 stretches about 10 miles into the park. Of the 10.3 miles of road, less than 1000ft is located outside of the park. All of the branch roads (CR41A, CR41B, etc.) are within the boundaries of the park. This is a "fair" road based on the guidelines outlined in the petition packet. The road is a two-lane gravel road. During the peak visitation season of the park (June through October), this road can become very rough due to wash-boarding conditions. The road is maintained at the same frequency as many of the roads in Jackson County, but during dry periods, the graders have limited ability to smooth the route.

County Road 8 and 8A are the primary access roads for the north side of the park. County Road 8 is coincidentally eight miles long. At approximately MM 6.75, CR 8A branches to the north. This road then continues about 5.14 miles. About 3.64 miles of CR 8A are located within State Forest State Park and several campsites are located in close proximity to the road. It also is the primary southern access to the Mendenhall trail. County Road 8 is a "fair" road and County Road 8A is a poor" road. Both are gravel roads, but CR 8 similar in construction to CR 41. County Road 8A is a" 4-wheel road that typically requires vehicles with decent clearance. The county grades 8A twice a year, due to the limited local traffic that is receives.

County Road 62 is located entirely in State Forest State Park. It is the only access road to the American Lakes Campground. CR 62 is about 1.5 miles long. County Road 62 is a "mediocre" road. CR 41 is maintained more frequently, but it is much easier to traverse than CR 8A.

Two maps with the routes of the roads are provided. We don't have a system or metric for determining the percentage of vehicle traffic that is park related, so I will have to make some conservative estimates.

CR41 - 95%

CR8A - 75%

CR62 - 100%

Which rule are you seeking to create or revise? Please include a copy of the rule you are proposing to create or change, preferably with the change made in redline format.