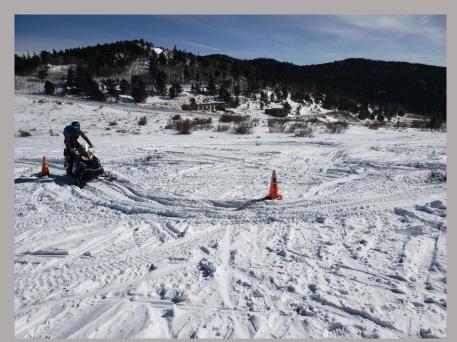

#### Motorized Trails - Snow

- Boulder County Training Day
- Winter Skills Academy #2
- CAIC Media Event
- Vail Pass Season
- Grand Lake Season