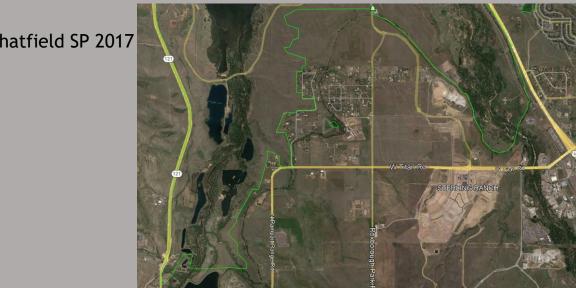

### Trails in State Parks - NE Region Projects Approx \$842,000

- Eldorado Canyon SP 100' Bridge and • Redgarden Wall Trail Repairs
- Staunton SP Bridge and Davis Trails Project ٠
- Chatfield SP Platte River Master Trail Plan
- Lory SP Westridge and Upper Timber, New ٠ Trail Construction and Maintenance, Trail Crew Funding
- Golden Gate Trail Crew Funding •
- Castlewood Canyon SP Trail Crew Funding
- Roxborough State Park- Bear Canyon Trail Construction
- Cherry Creek SP Natural Surface Trail • Maintenance and West Side Trails Assessment
- Jackson Lake SP Dam Trail Renovations

Chatfield SP 2022

Chatfield SP 2017