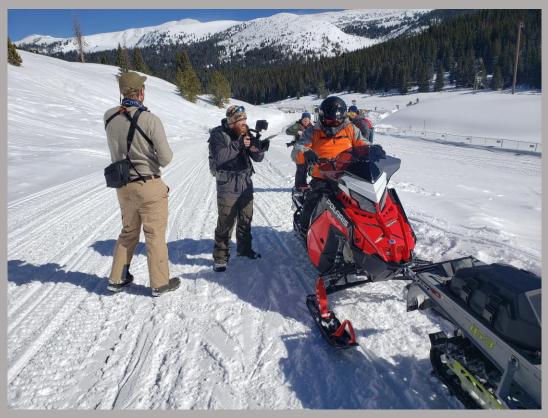

#### Motorized Trails - Snow

- Boulder County Training Day
- Winter Skills Academy #2
- CAIC Media Event
- Vail Pass Season
- Grand Lake Season