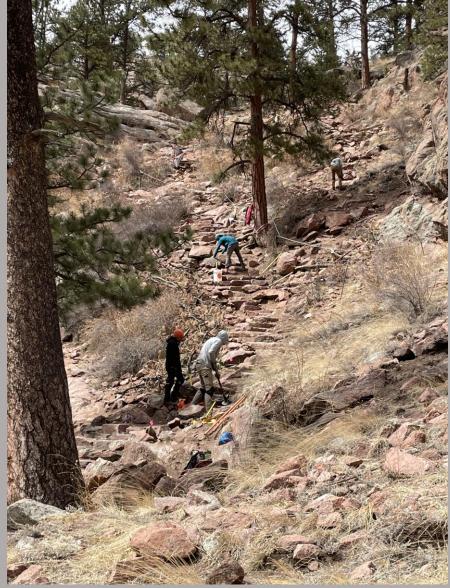

### Trails in State Parks - NE Region Projects Approx \$842,000

- Eldorado Canyon SP 100' Bridge and • Redgarden Wall Trail Repairs
- Staunton SP Bridge and Davis Trails Project ٠
- Chatfield SP Platte River Master Trail Plan
- Lory SP Westridge and Upper Timber, New ٠ Trail Construction and Maintenance, Trail Crew Funding
- Golden Gate Trail Crew Funding •
- Castlewood Canyon SP Trail Crew Funding
- Roxborough State Park- Bear Canyon Trail Construction
- Cherry Creek SP Natural Surface Trail • Maintenance and West Side Trails Assessment
- Jackson Lake SP Dam Trail Renovations