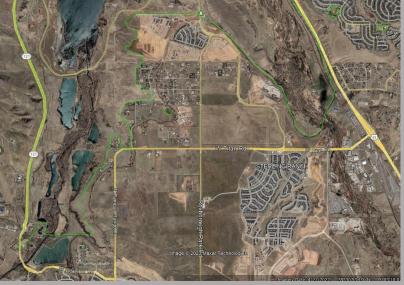

### Trails in State Parks - NE Region Projects Approx \$842,000

- Eldorado Canyon SP 100' Bridge and • Redgarden Wall Trail Repairs
- Staunton SP Bridge and Davis Trails Project ٠
- Chatfield SP Platte River Master Trail Plan
- Lory SP Westridge and Upper Timber, New ٠ Trail Construction and Maintenance, Trail Crew Funding
- Golden Gate Trail Crew Funding •
- Castlewood Canyon SP Trail Crew Funding
- Roxborough State Park- Bear Canyon Trail Construction
- Cherry Creek SP Natural Surface Trail • Maintenance and West Side Trails Assessment
- Jackson Lake SP Dam Trail Renovations

Chatfield SP 2022

Chatfield SP 2017