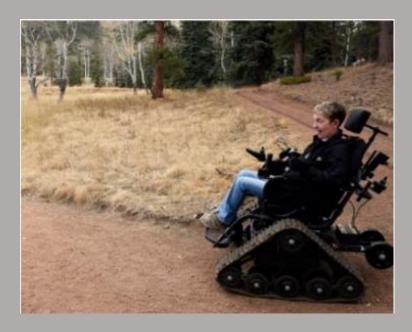

• Barr Lake SP - Trail Repair

• Barr Lake SP - Trail Repair

Chatfield State Park - Micromobility Pilot Program

Staunton State Park - Track Chair Program

- Began in 2017
- Assists 250-275 hikers annually
- 5 chairs running Fri-Sun
- 4 trails covering ~ 8 miles
- Demand for more currently booked through July