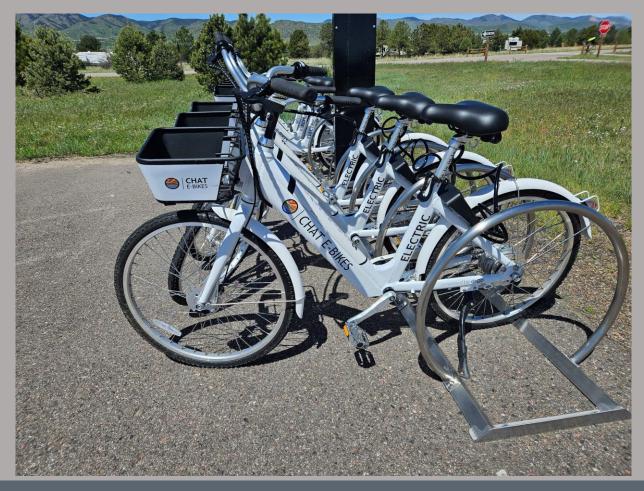

• Barr Lake SP - Trail Repair

• Barr Lake SP - Trail Repair

Chatfield State Park - Micromobility Pilot Program

Staunton State Park - Track Chair Program

- Began in 2017
- Assists 250-275 hikers annually
- 5 chairs running Fri-Sun
- 4 trails covering ~ 8 miles
- Demand for more currently booked through July