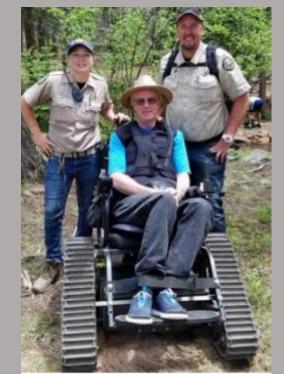

• Barr Lake SP - Trail Repair

• Barr Lake SP - Trail Repair

Chatfield State Park - Micromobility Pilot Program

Staunton State Park - Track Chair Program

- Began in 2017
- Assists 250-275 hikers annually
- 5 chairs running Fri-Sun
- 4 trails covering ~ 8 miles
- Demand for more currently booked through July