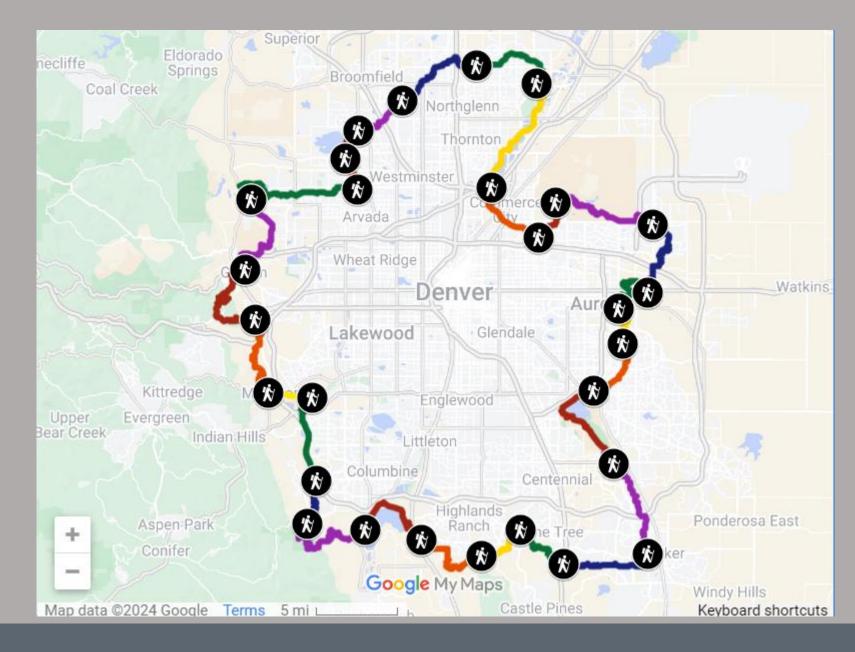

#### Non-Motorized Trails

- Denver Orbital Trail
- Fort Collins Natural Areas PTWWIM
- Boulder Erie Regional Trail (BERT)
- LWCF 5 year Inspections 113 of 201 completed!.