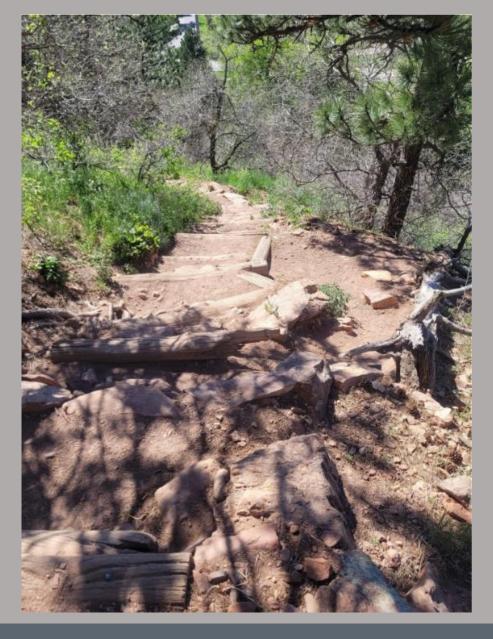

• Barr Lake SP - Trail Repair

• Barr Lake SP - Trail Repair

Chatfield State Park - Micromobility Pilot Program

Staunton State Park - Track Chair Program

- Began in 2017
- Assists 250-275 hikers annually
- 5 chairs running Fri-Sun
- 4 trails covering ~ 8 miles
- Demand for more currently booked through July