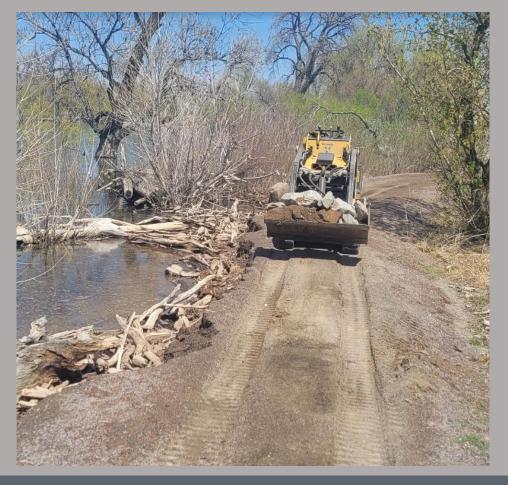

• Barr Lake SP - Trail Repair

• Barr Lake SP - Trail Repair

Chatfield State Park - Micromobility Pilot Program

Staunton State Park - Track Chair Program

- Began in 2017
- Assists 250-275 hikers annually
- 5 chairs running Fri-Sun
- 4 trails covering ~ 8 miles
- Demand for more currently booked through July