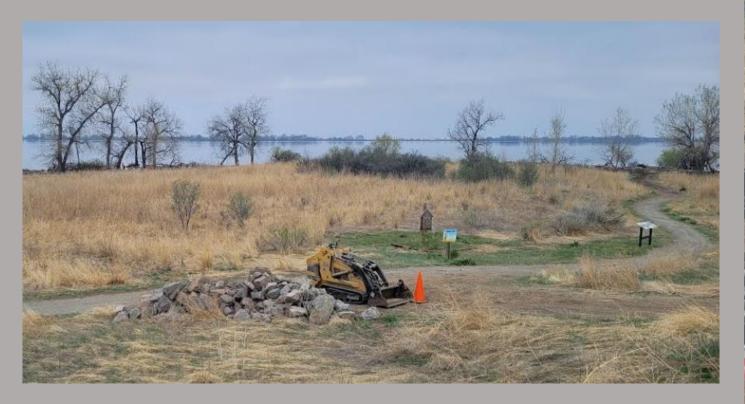

• Barr Lake SP - Trail Repair

• Barr Lake SP - Trail Repair

Chatfield State Park - Micromobility Pilot Program

Staunton State Park - Track Chair Program

- Began in 2017
- Assists 250-275 hikers annually
- 5 chairs running Fri-Sun
- 4 trails covering ~ 8 miles
- Demand for more currently booked through July