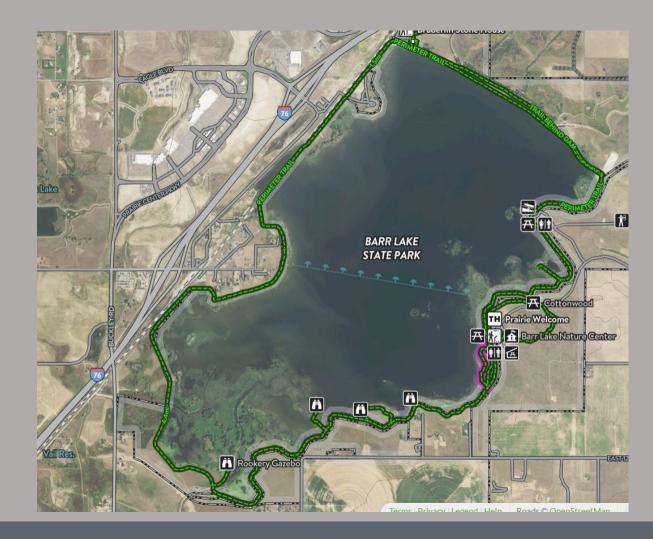

• Barr Lake SP - Trail Repair

• Barr Lake SP - Trail Repair

Chatfield State Park - Micromobility Pilot Program

Staunton State Park - Track Chair Program

- Began in 2017
- Assists 250-275 hikers annually
- 5 chairs running Fri-Sun
- 4 trails covering ~ 8 miles
- Demand for more currently booked through July