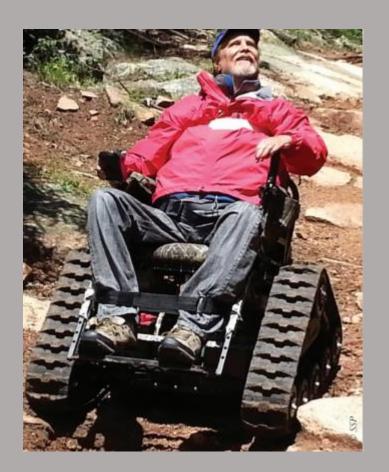

• Barr Lake SP - Trail Repair

• Barr Lake SP - Trail Repair

Chatfield State Park - Micromobility Pilot Program

Staunton State Park - Track Chair Program

- Began in 2017
- Assists 250-275 hikers annually
- 5 chairs running Fri-Sun
- 4 trails covering ~ 8 miles
- Demand for more currently booked through July