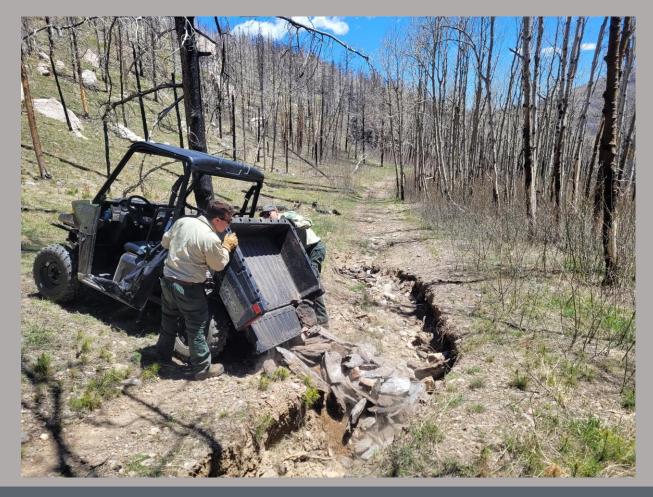

hairs running Fri-Sun
- 4 trails covering ~ 8 miles
- Demand for more currently booked through July











#### LWCF Pre-Award Inspections

- Mt. Sanitas BOSMP
- Beaver Ranch Inclusive Playground JeffCo
- Shelly-Quinn Ballfields Idaho Springs
- Schofield Farm Open Space City of Erie
- Violet Park City of Boulder







#### LWCF Pre-Award Inspections

- Mt. Sanitas BOSMP
- Beaver Ranch Inclusive Playground JeffCo
- Shelly-Quinn Ballfields Idaho Springs
- Schofield Farm Open Space City of Erie
- Violet Park City of Boulder







#### Non-Motorized Trails

- Denver Orbital Trail
- Fort Collins Natural Areas PTWWIM
- Boulder Erie Regional Trail (BERT)
- LWCF 5 year Inspections 113 of 201 completed!.





# Motorized Trails

• Canyon Lakes RD







# Motorized Trails

• Canyon Lakes RD







# Thank You