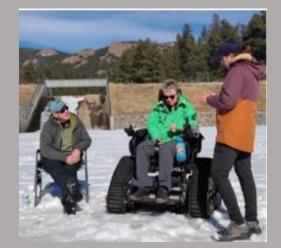

• Barr Lake SP - Trail Repair

• Barr Lake SP - Trail Repair

Chatfield State Park - Micromobility Pilot Program

Staunton State Park - Track Chair Program

- Began in 2017
- Assists 250-275 hikers annually
- 5 chairs running Fri-Sun
- 4 trails covering ~ 8 miles
- Demand for more currently booked through July