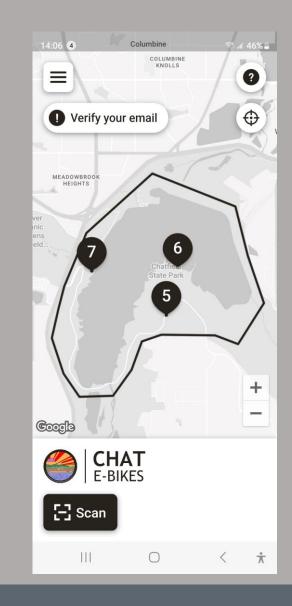

• Barr Lake SP - Trail Repair

• Barr Lake SP - Trail Repair

Chatfield State Park - Micromobility Pilot Program

Staunton State Park - Track Chair Program

- Began in 2017
- Assists 250-275 hikers annually
- 5 chairs running Fri-Sun
- 4 trails covering ~ 8 miles
- Demand for more currently booked through July