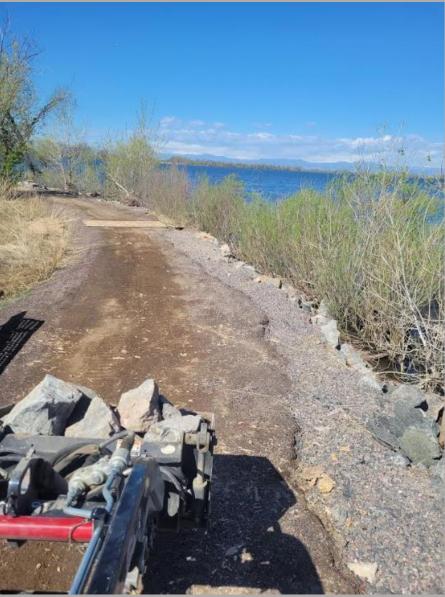

• Barr Lake SP - Trail Repair

• Barr Lake SP - Trail Repair

Chatfield State Park - Micromobility Pilot Program

Staunton State Park - Track Chair Program

- Began in 2017
- Assists 250-275 hikers annually
- 5 chairs running Fri-Sun
- 4 trails covering ~ 8 miles
- Demand for more currently booked through July