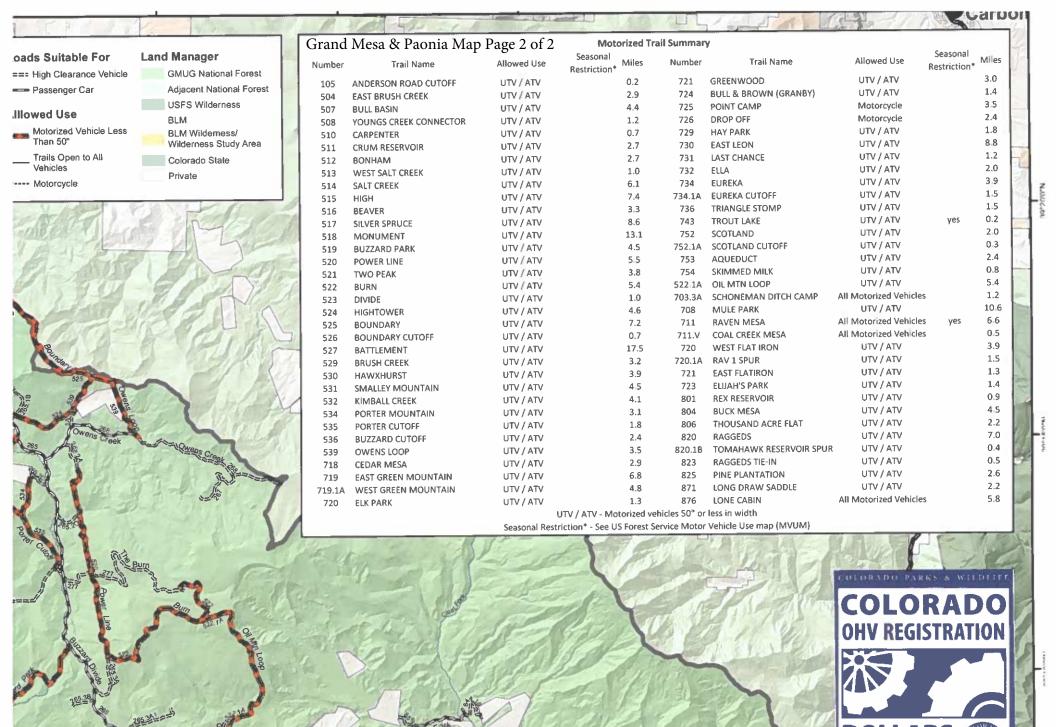

# WHO?

Thunder Mountain Wheelers ATV Club (TMW) was established in 1992 and is a Colorado non-profit club located in Delta County. The club has adopted and maintains 31 ATV trails consisting of over 160 miles in partnership with the Forest Service on the Grand Mesa, Uncompany, and Gunnison (GMUG) National Forests. Requested funds will be applied to protect the environmental resources and to enhance Travel Plan regulations.

# WHERE?

The projects are in Mesa, Delta, Montrose, and Gunnison Counties on the GMUG National Forest. All work will be supervised where needed by the managing agency to meet all regulations and NEPA requirements.

In general, the projects are located on Grand Mesa in the Grand Valley Ranger District in Delta County, the Muddy Country in the Paonia Ranger District in Delta and Gunnison Counties, and the Uncompany Plateau on the Ouray Ranger District in Montrose County. All the Ranger Districts are in the GMUG National Forest.