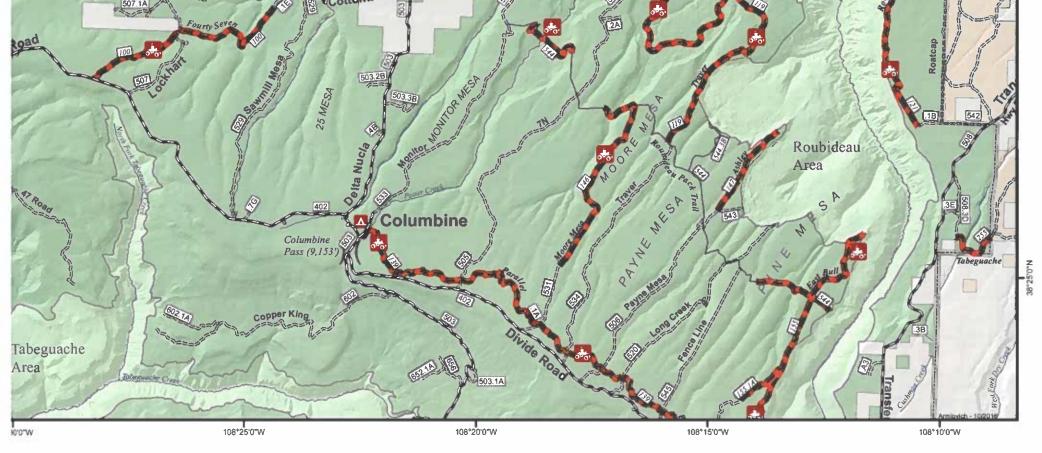

# WHERE?

The projects are in Mesa, Delta, Montrose, and Gunnison Counties on the GMUG National Forest. All work will be supervised where needed by the managing agency to meet all regulations and NEPA requirements.

In general, the projects are located on Grand Mesa in the Grand Valley Ranger District in Delta County, the Muddy Country in the Paonia Ranger District in Delta and Gunnison Counties, and the Uncompany Plateau on the Ouray Ranger District in Montrose County. All the Ranger Districts are in the GMUG National Forest.