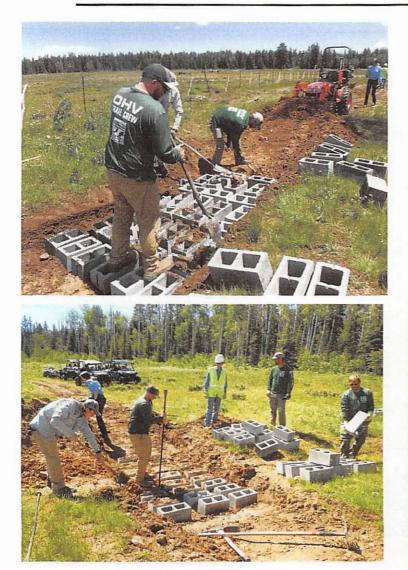

# WHAT?

The accomplishment goal of this grant request is to enhance and preserve the sustainability of the OHV trail systems which will provide OHV riding opportunities on the GMUG National Forests.

Personnel Costs of \$19,000 for the two-year period are anticipated to cover TMW member mileage expenses and the use of their personal ATV/UTV traveling to and from the various work projects, transporting supplies and materials, recon trips to determine needed trail work, and for trail clearing of Adopted Trails. Only TMW members are eligible for compensation. Internal controls authorized by the Board of Directors or Trail Coordinator will be enforced to club members on who, what, when, and where they can claim reimbursement (see attached 'TMW ATV/UTV Compensation Rules and Regulations). We had a great response from club members in 2022, it being our first year to implement this program. Because of rising costs to operate an ATV/UTV we have raised the daily allowance from \$15.00 to \$30.00 in this grant request.

The equipment fuel and routine maintenance will be utilized on the backhoe/loader and ATV dump trailers.

We have requested funds for a new trail dozer in the amount of \$155,00.00. (See attached quote). With the Adopted trails TMW has plus the other 50" trails in other districts the need for two dozers is vital. Safety of the trails and environment is a major concern and goal of TMW and the Forest Service. Having a short work season, a second Trail Dozer enables more trails to be maintained and restored. Total projected hours on the dozers in use now will be 2000 to 2500 in the next 2 years. Because of the low trade in value of the club's current Trail Dozer, it will be kept available as a backup dozer and shared with local districts when main dozers are in for mechanical repairs. This will help avoid down time for the dozer crews. The difference between the grant request and bid is a 12% cost difference for the machine and freight that is anticipated to accrue in the next 2 years.