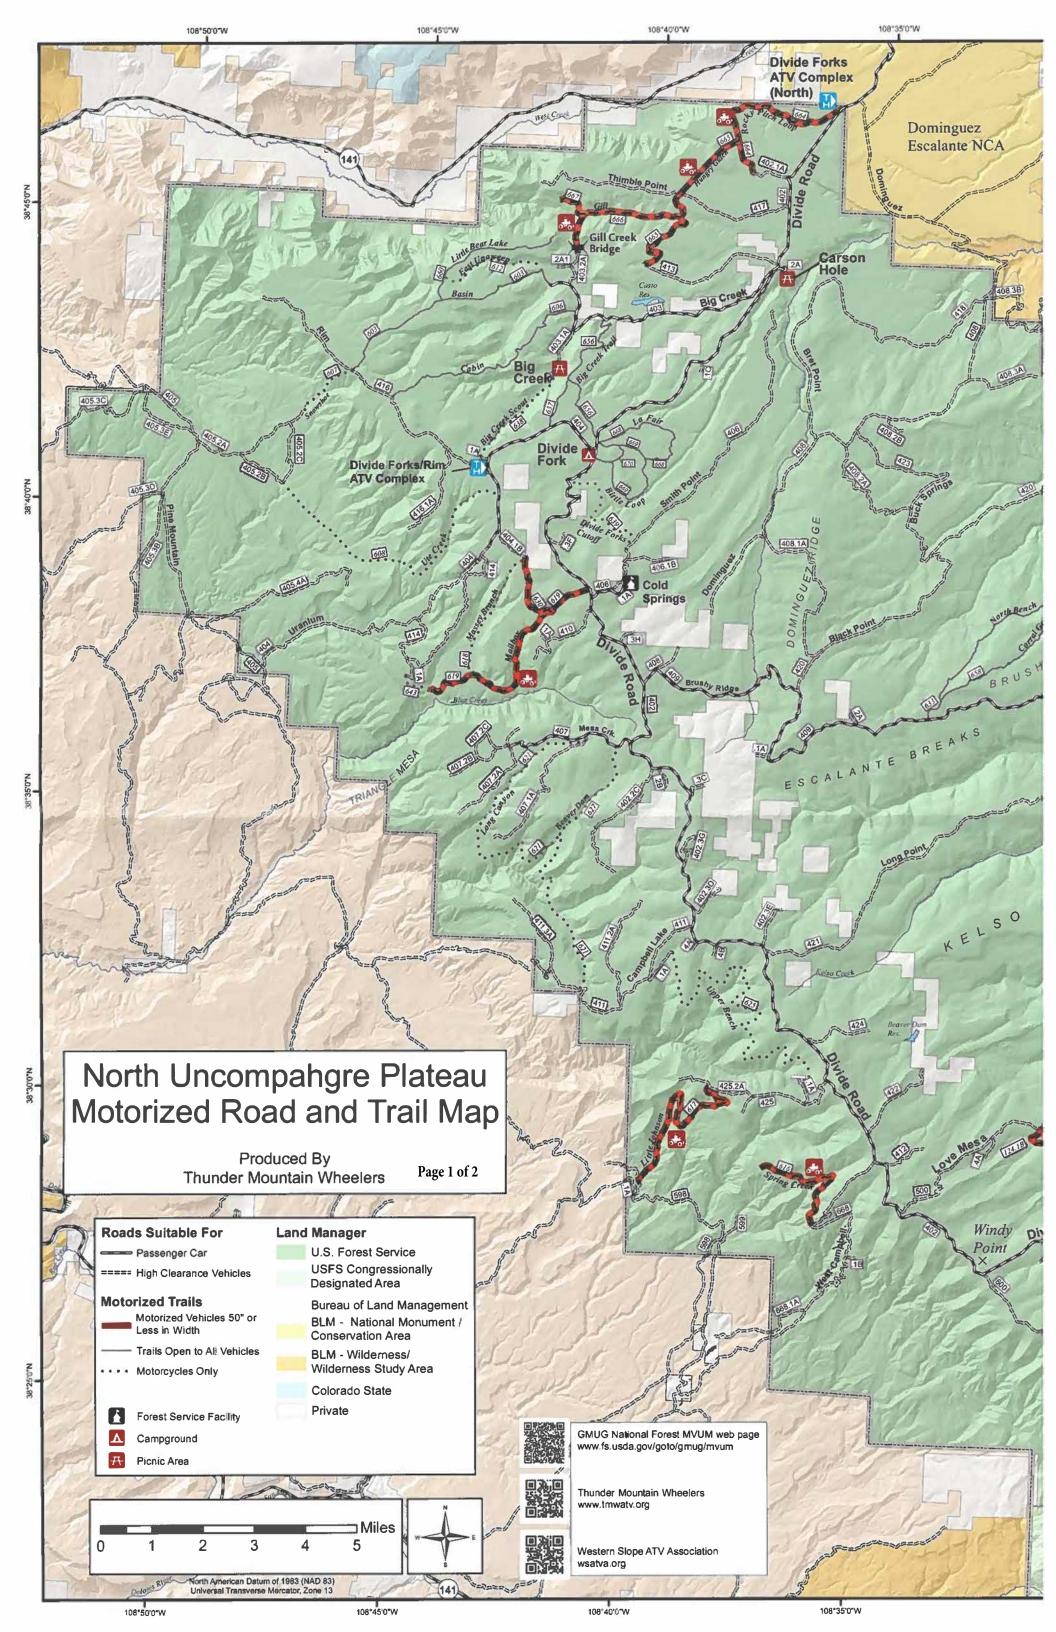

The requested project materials and supplies of \$1500.00 will be used on an as needed basis to replace signposts, width restrictors, width restrictor wings, ATV cattleguard maintenance, etc.

Maps have always been a good resource for new ATV/UTV enthusiasts and visitors to our area. TMW has requested \$25,000.00 to put towards the purchase of these maps. (We anticipate printing 10,000 maps; this was last done in 2015 with those 10,000 maps being depleted by the end of 2023 season.)