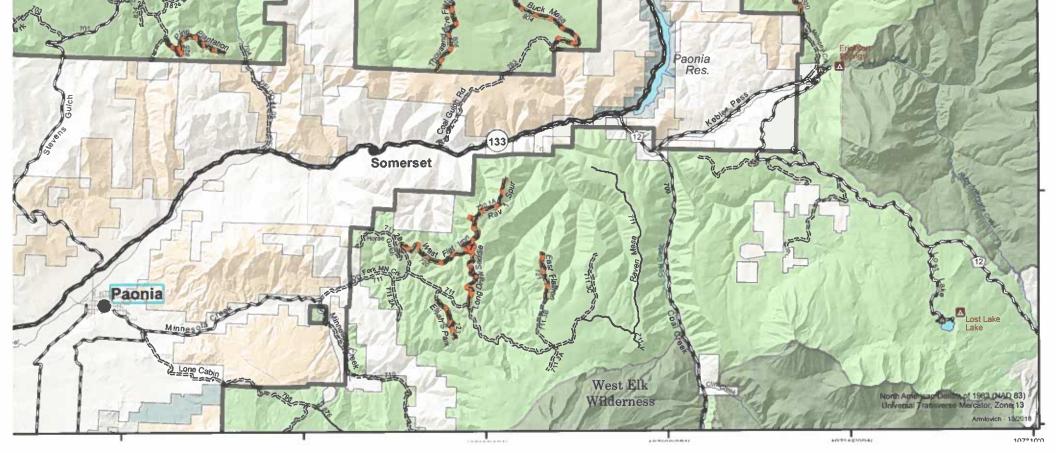

# WHERE?

The projects are in Mesa, Delta, Montrose, and Gunnison Counties on the GMUG National Forest. All work will be supervised where needed by the managing agency to meet all regulations and NEPA requirements.

In general, the projects are located on Grand Mesa in the Grand Valley Ranger District in Delta County, the Muddy Country in the Paonia Ranger District in Delta and Gunnison Counties, and the Uncompany Plateau on the Ouray Ranger District in Montrose County. All the Ranger Districts are in the GMUG National Forest.