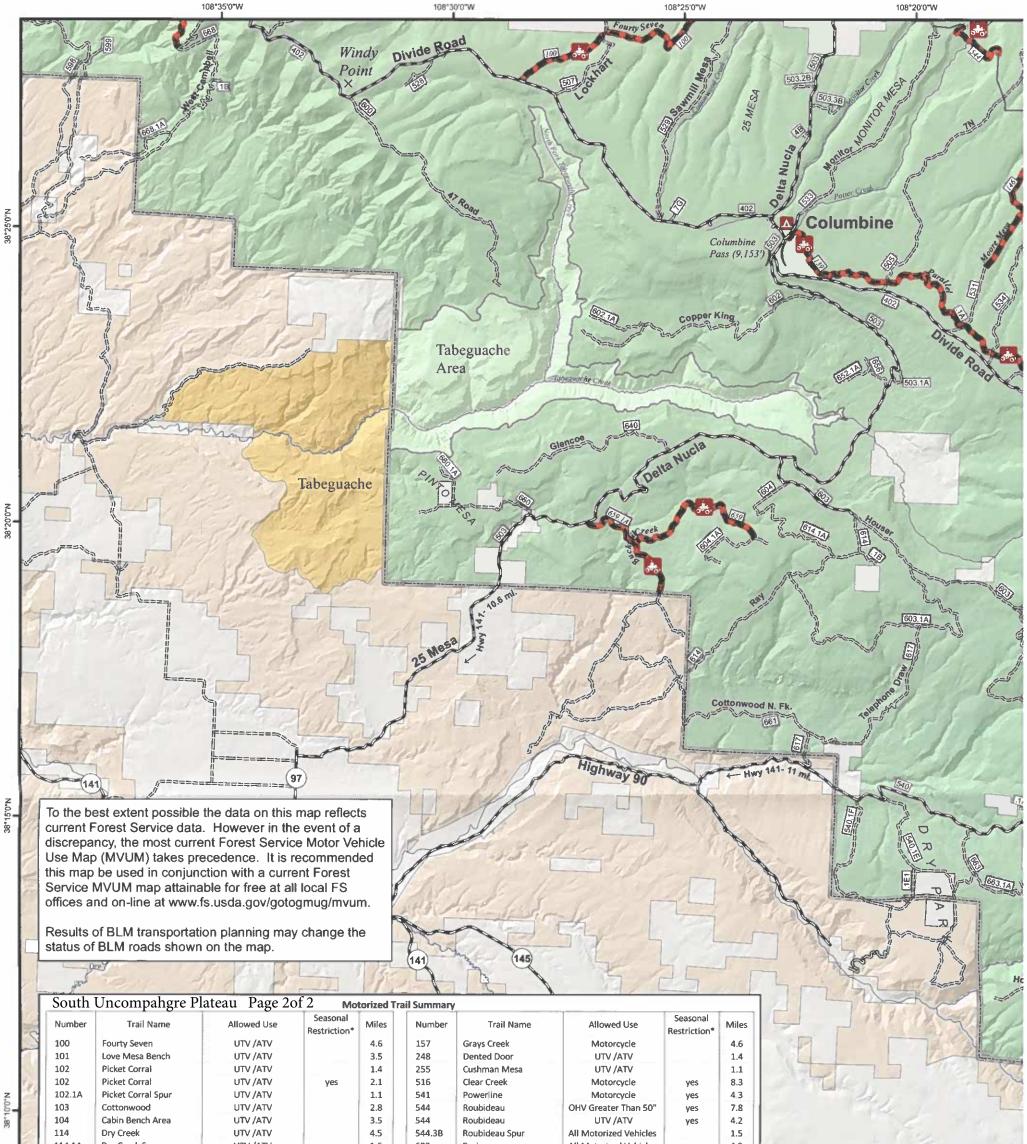

The requested project materials and supplies of \$1500.00 will be used on an as needed basis to replace signposts, width restrictors, width restrictor wings, ATV cattleguard maintenance, etc.

Maps have always been a good resource for new ATV/UTV enthusiasts and visitors to our area. TMW has requested \$25,000.00 to put towards the purchase of these maps. (We anticipate printing 10,000 maps; this was last done in 2015 with those 10,000 maps being depleted by the end of 2023 season.)