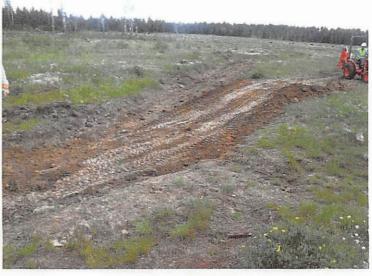

# WHAT?

The accomplishment goal of this grant request is to enhance and preserve the sustainability of the OHV trail systems which will provide OHV riding opportunities on the GMUG National Forests.

Personnel Costs of \$19,000 for the two-year period are anticipated to cover TMW member mileage expenses and the use of their personal ATV/UTV traveling to and from the various work projects, transporting supplies and materials, recon trips to determine needed trail work, and for trail clearing of Adopted Trails. Only TMW members are eligible for compensation. Internal controls authorized by the Board of Directors or Trail Coordinator will be enforced to club members on who, what, when, and where they can claim reimbursement (see attached 'TMW ATV/UTV Compensation Rules and Regulations). We had a great response from club members in 2022, it being our first year to implement this program. Because of rising costs to operate an ATV/UTV we have raised the daily allowance from \$15.00 to \$30.00 in this grant request.

The equipment fuel and routine maintenance will be utilized on the backhoe/loader and ATV dump trailers.

We have requested funds for a new trail dozer in the amount of \$155,00.00. (See attached quote). With the Adopted trails TMW has plus the other 50" trails in other districts the need for two dozers is vital. Safety of the trails and environment is a major concern and goal of TMW and the Forest Service. Having a short work season, a second Trail Dozer enables more trails to be maintained and restored. Total projected hours on the dozers in use now will be 2000 to 2500 in the next 2 years. Because of the low trade in value of the club's current Trail Dozer, it will be kept available as a backup dozer and shared with local districts when main dozers are in for mechanical repairs. This will help avoid down time for the dozer crews. The difference between the grant request and bid is a 12% cost difference for the machine and freight that is anticipated to accrue in the next 2 years.