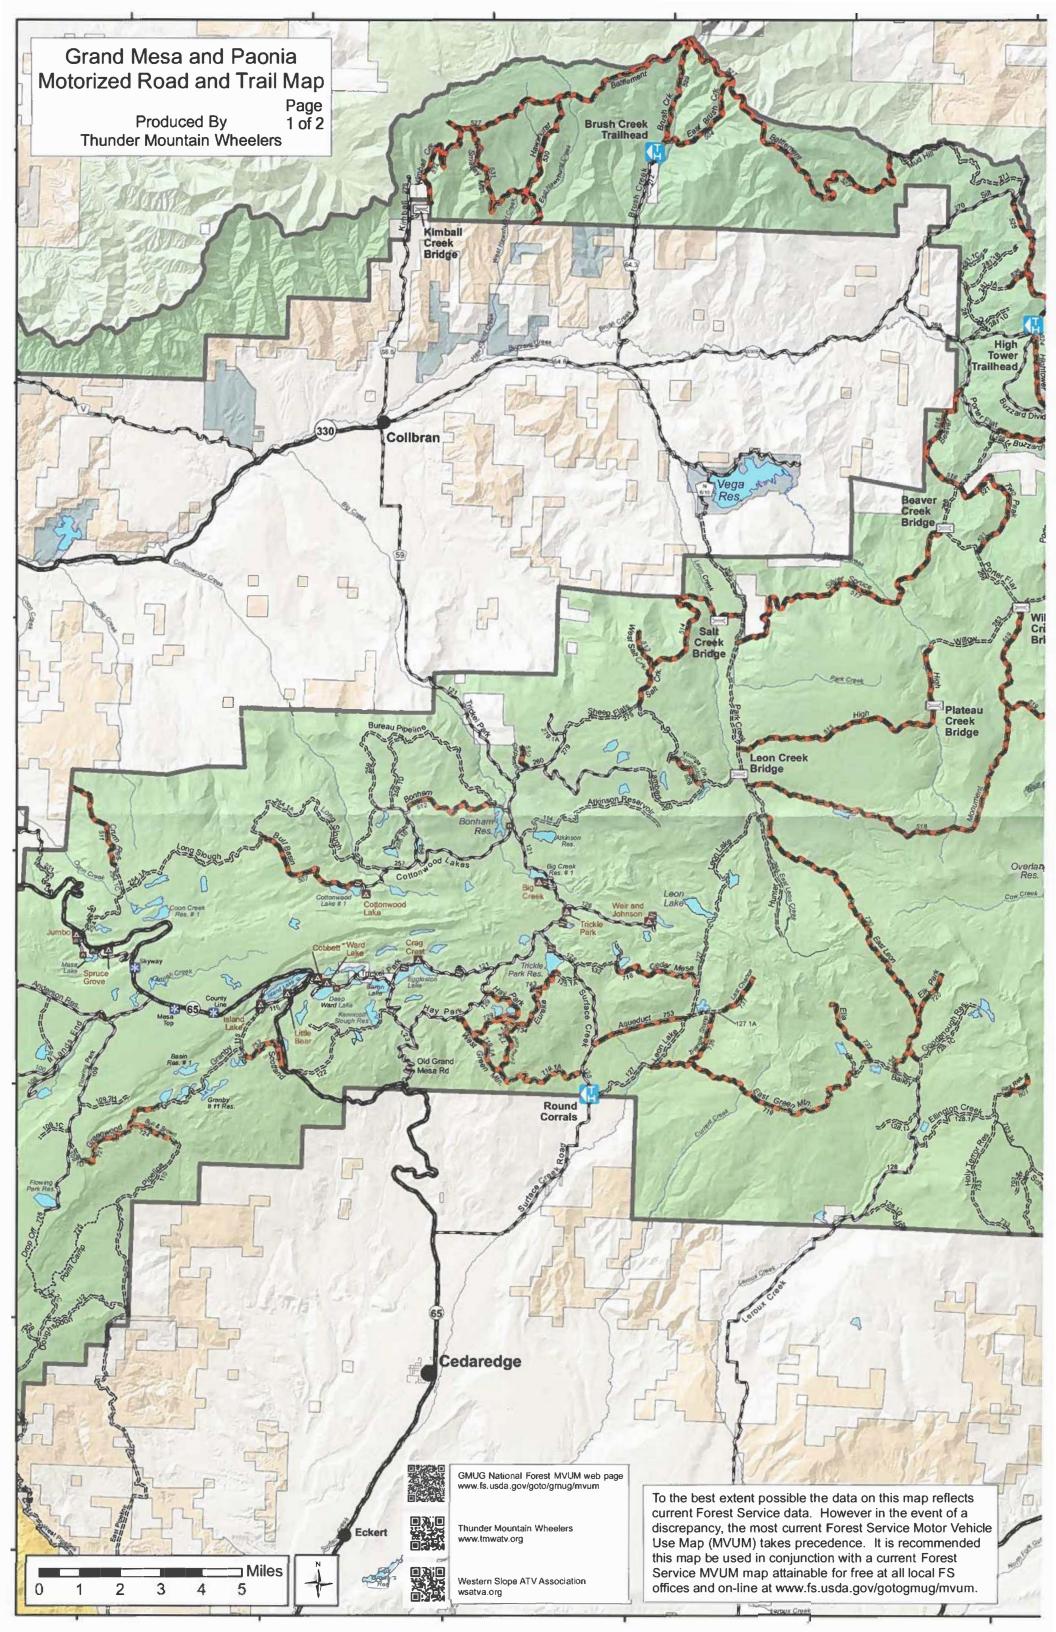

# WHO?

Thunder Mountain Wheelers ATV Club (TMW) was established in 1992 and is a Colorado non-profit club located in Delta County. The club has adopted and maintains 31 ATV trails consisting of over 160 miles in partnership with the Forest Service on the Grand Mesa, Uncompany, and Gunnison (GMUG) National Forests. Requested funds will be applied to protect the environmental resources and to enhance Travel Plan regulations.

# WHERE?

The projects are in Mesa, Delta, Montrose, and Gunnison Counties on the GMUG National Forest. All work will be supervised where needed by the managing agency to meet all regulations and NEPA requirements.

In general, the projects are located on Grand Mesa in the Grand Valley Ranger District in Delta County, the Muddy Country in the Paonia Ranger District in Delta and Gunnison Counties, and the Uncompany Plateau on the Ouray Ranger District in Montrose County. All the Ranger Districts are in the GMUG National Forest.