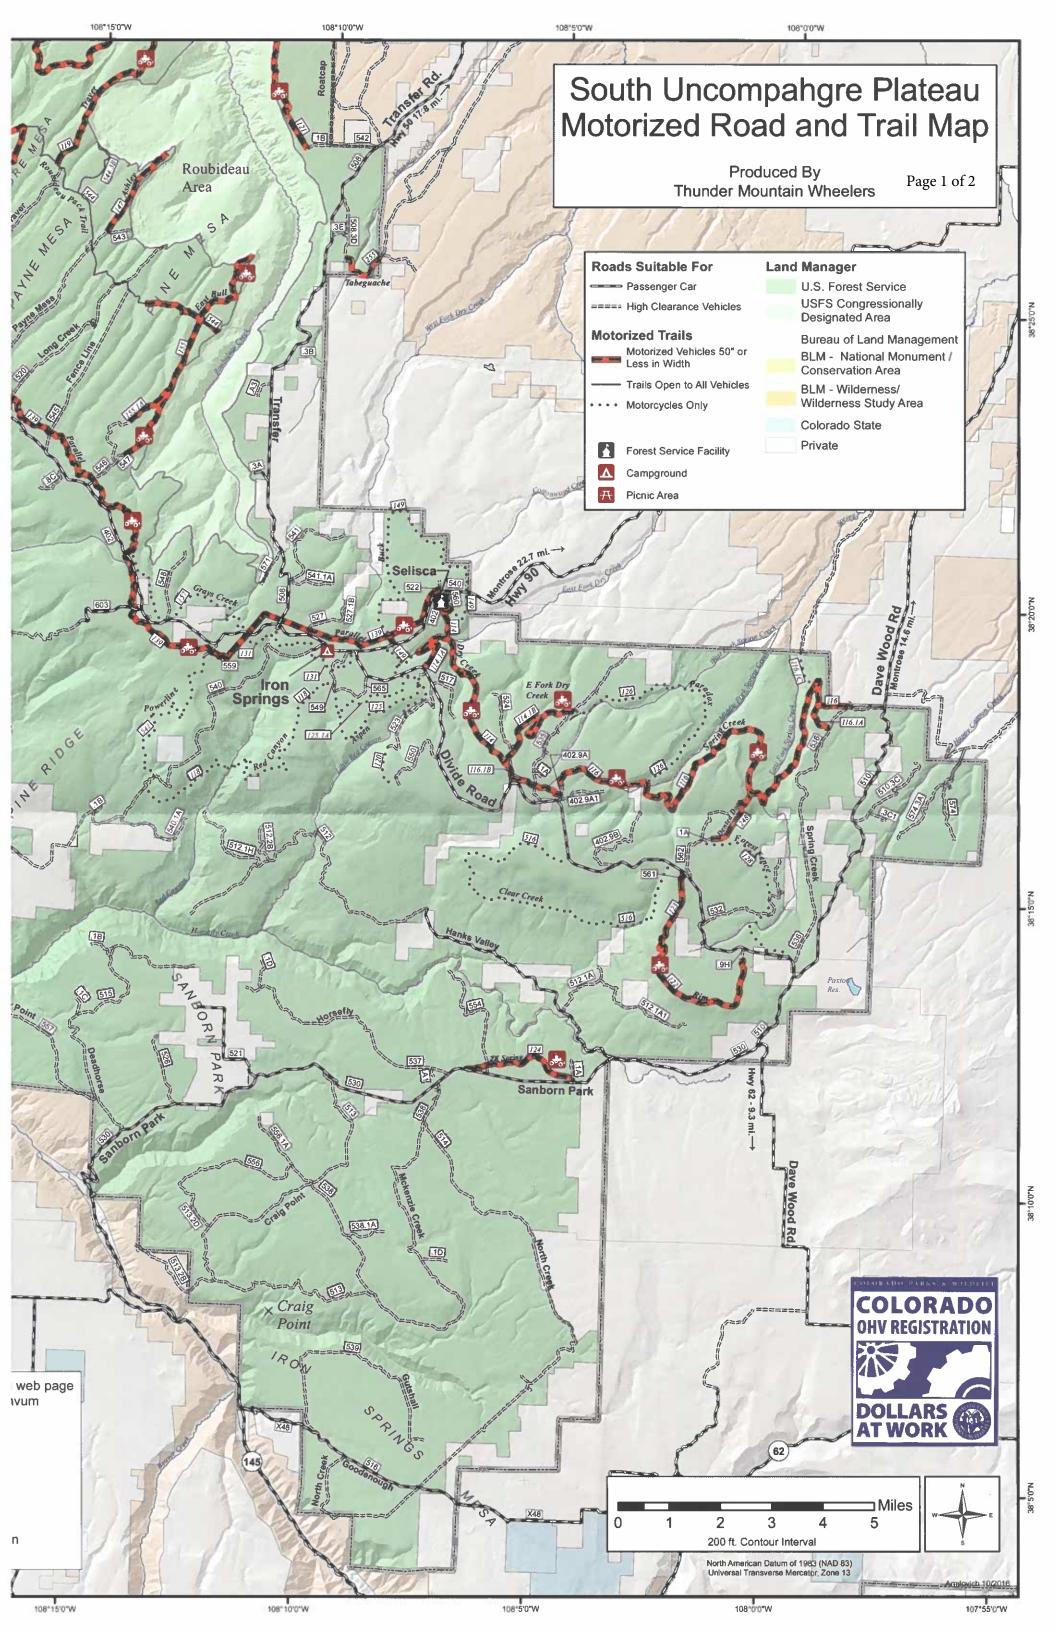

The requested project materials and supplies of \$1500.00 will be used on an as needed basis to replace signposts, width restrictors, width restrictor wings, ATV cattleguard maintenance, etc.

Maps have always been a good resource for new ATV/UTV enthusiasts and visitors to our area. TMW has requested \$25,000.00 to put towards the purchase of these maps. (We anticipate printing 10,000 maps; this was last done in 2015 with those 10,000 maps being depleted by the end of 2023 season.)