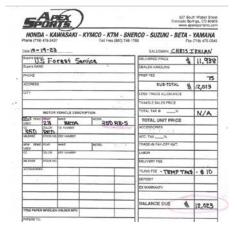

## 2024-2025 Off-Highway Vehicle Program State Trail Grant Application

Telephone: 719-553-1443

| Name of Project: South Park Equipment   | <b>Date of Application: 12/1/2023</b>                                                                                                                    |
|-----------------------------------------|----------------------------------------------------------------------------------------------------------------------------------------------------------|
| (Please limit the project name          | to 5 words or less)                                                                                                                                      |
| Total Project Cost: \$185,247.00        | <b>Grant Request:</b> \$23,909.00                                                                                                                        |
| (round off to the nearest \$1)          | Amount Requested (round off to the nearest \$1) must match the Project Budget Form.                                                                      |
| PROJECT SPONSOR (Name and Addres        | ss for entity legally responsible for project)                                                                                                           |
| Organization Name: USFS, Pike National  | I Forest – South Park Ranger District                                                                                                                    |
| Mailing Address: PO Box 219 Fairplay, C | CO 80440                                                                                                                                                 |
| Telephone: <b>719-225-3329</b>          | Email: Jason.looby@usda.gov                                                                                                                              |
|                                         | with day-to-day responsibility for the managing the project, ensuring the of work will be fulfilled. Please notify us if <i>Project Contact</i> changes. |
| Name: Jason Looby                       | Title: Natural Resource Specialist                                                                                                                       |
| Mailing Address: PO Box 219 Fairplay, C | CO 80440                                                                                                                                                 |
|                                         |                                                                                                                                                          |
| Telephone: <b>719-225-3329</b>          | Email: Jason.looby@usda.gov                                                                                                                              |
|                                         | Is this the primary contact for this grant:  YES  NO                                                                                                     |
| PROJECT CLOSE-OUT CONTACT This          | s is the person responsible for submitting receipts for project spending and close-out. Please notify us if <i>Project Contact</i> changes.              |
| Name: Jason looby                       | Title: Natural Resource Specialist                                                                                                                       |
| Mailing Address: PO Box 219 Fairplay, C | CO 80440                                                                                                                                                 |
|                                         |                                                                                                                                                          |
| Telephone: <b>719-225-3329</b>          | Email: Jason.looby@usda.gov                                                                                                                              |
| GRANTS & AGREEMENTS SPECIALIST          | (USFS only) or BUDGET CONTACT (BLM only)                                                                                                                 |
| Name: Richard Maestas                   | Title: Grants and Agreements Specialist                                                                                                                  |
| Mailing Address: 2840 Kachina Drive Puo | eblo CO 81008                                                                                                                                            |