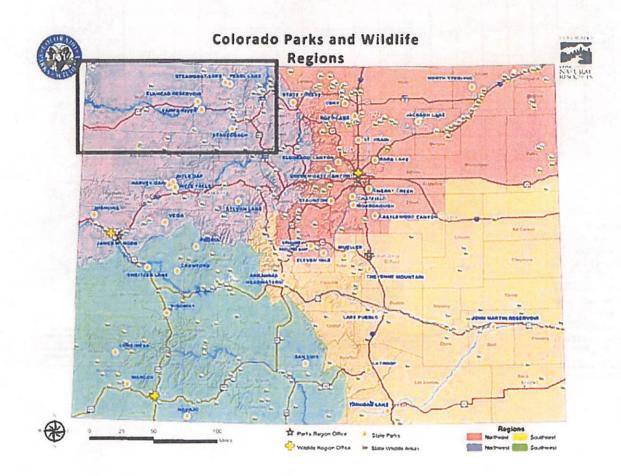

WHERE?

Explain in detail the location of your project. Where is the project located? What county? What National Forest/ BLM Field Office? Provide a complete inventory of the names of the trail(s) or trail system and where the work will be performed? What agency manages or is responsible for the land the project is on?

## **Project Description:**

The Bureau of Land Management Little Snake Field Office (BLM-LSFO) based in Craig, Colorado is applying for the Colorado Parks and Wildlife, Off-Highway Vehicle (OHV) Grant. The BLM-LSFO will be responsible for the project work. The field office manages lands in Routt, Moffat and Rio Blanco Counties and includes these figures:

- 1,336,900 acres managed
- 7 Special Recreation Management Areas
- Travel Management Area 2 (5,632 Segments and 1,561.83 Miles)

The grant funding will be used in the continuing implementation of decisions made in BLM-LSFO's Travel Management Areas 1 & 2 (TMA1 & TMA2) and monitoring of OHV use on lands managed by the BLM-LSFO.