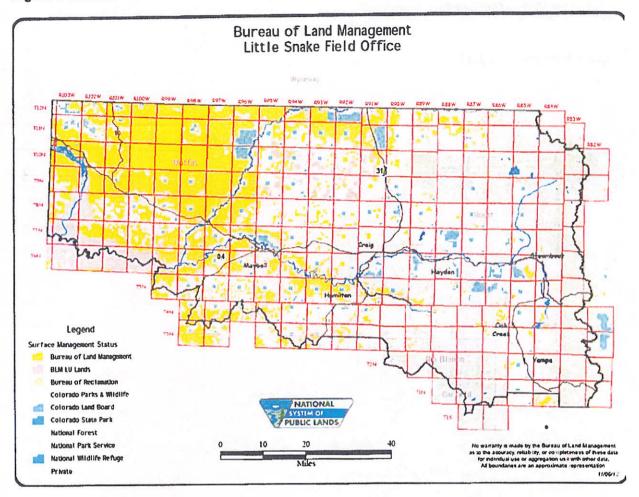

WHERE?

Explain in detail the location of your project. Where is the project located? What county? What National Forest/ BLM Field Office? Provide a complete inventory of the names of the trail(s) or trail system and where the work will be performed? What agency manages or is responsible for the land the project is on?

## **Project Description:**

The Bureau of Land Management Little Snake Field Office (BLM-LSFO) based in Craig, Colorado is applying for the Colorado Parks and Wildlife, Off-Highway Vehicle (OHV) Grant. The BLM-LSFO will be responsible for the project work. The field office manages lands in Routt, Moffat and Rio Blanco Counties and includes these figures:

- 1,336,900 acres managed
- 7 Special Recreation Management Areas
- Travel Management Area 2 (5,632 Segments and 1,561.83 Miles)

The grant funding will be used in the continuing implementation of decisions made in BLM-LSFO's Travel Management Areas 1 & 2 (TMA1 & TMA2) and monitoring of OHV use on lands managed by the BLM-LSFO.