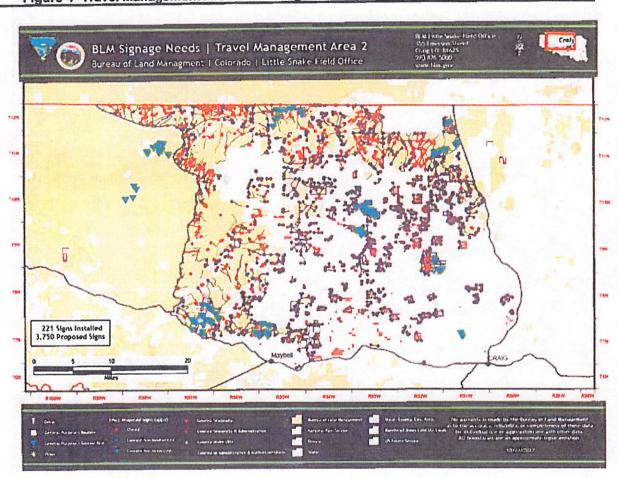

- 1,336,900 acres managed
- 7 Special Recreation Management Areas
- Travel Management Area 2 (5,632 Segments and 1,561.83 Miles)

The grant funding will be used in the continuing implementation of decisions made in BLM-LSFO's Travel Management Areas 1 & 2 (TMA1 & TMA2) and monitoring of OHV use on lands managed by the BLM-LSFO.