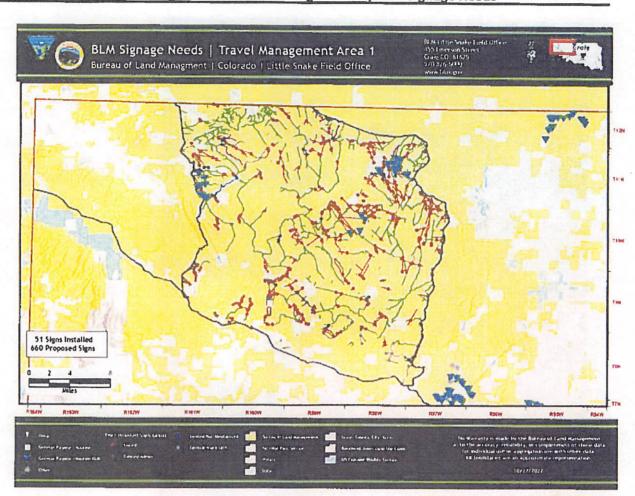

- 1,336,900 acres managed
- 7 Special Recreation Management Areas
- Travel Management Area 2 (5,632 Segments and 1,561.83 Miles)

The grant funding will be used in the continuing implementation of decisions made in BLM-LSFO's Travel Management Areas 1 & 2 (TMA1 & TMA2) and monitoring of OHV use on lands managed by the BLM-LSFO.