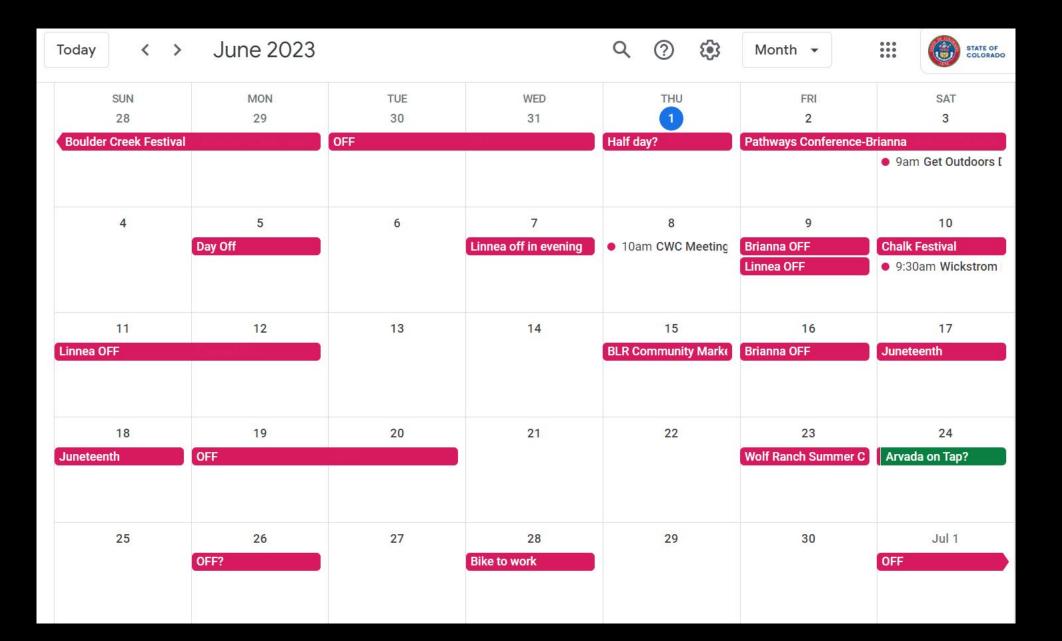

#### New Events

Banning Lewis Ranch Community Market Days
Wolf Ranch Summer Concert Series
Olathe Sweet Corn Festival
Urban Market
Elk Fest- in some capacity
Pumpkin Harvest Festival at Four Mile Park