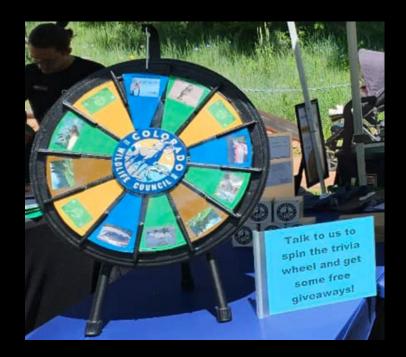

#### **Engagement Tool**

Trivia Wheel

Categories: licensing, wildlife, fish stocking, state wildlife areas

- Easy giveaways- stickers, coloring sheets, post card and hand sanitizer
- The winnable giveaways-T-shirts, cutlery sets, planter boxes, and koozies