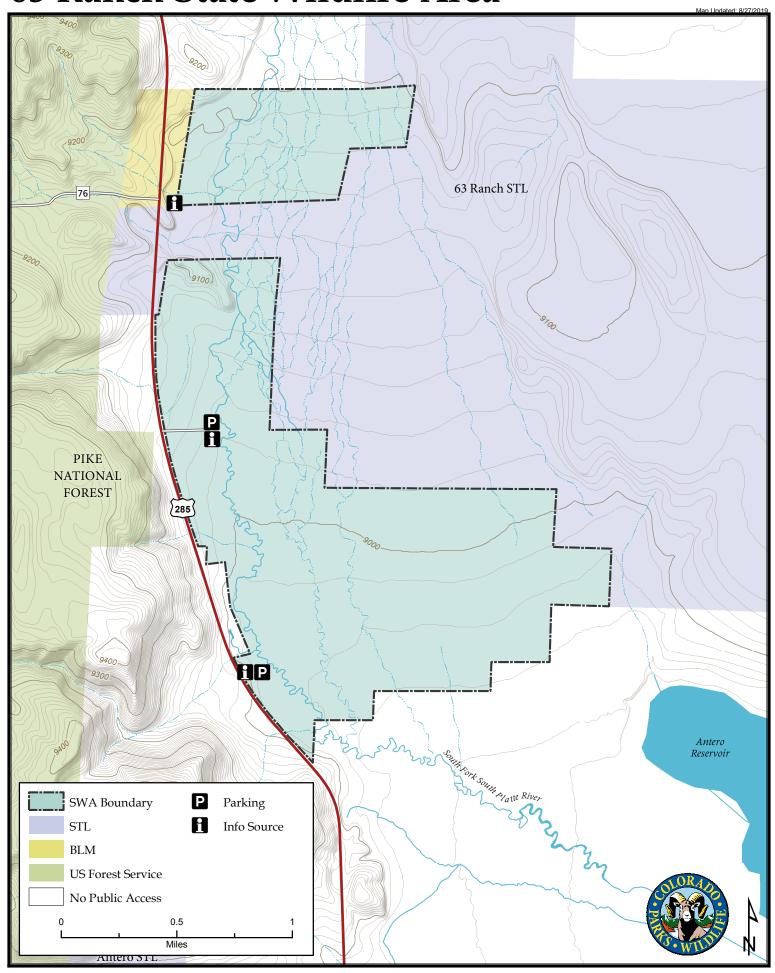

# 63 Ranch State Wildlife Area

#### Wildlife Area Offers:

Fishing: Coldwater Stream Hunting: Waterfowl, Big Game

(GMU 50)

Recreation: Wildlife Viewing

## **Regulations:**

In addition to or in place of those restrictions listed in regulation #900 the below listed provisions or restrictions apply (see Ch. 9, http://cpw.state.co.us/aboutus/Pages/Regulations.aspx).

Property governed by general provisions contained in regulation #900. No property specific regulations.