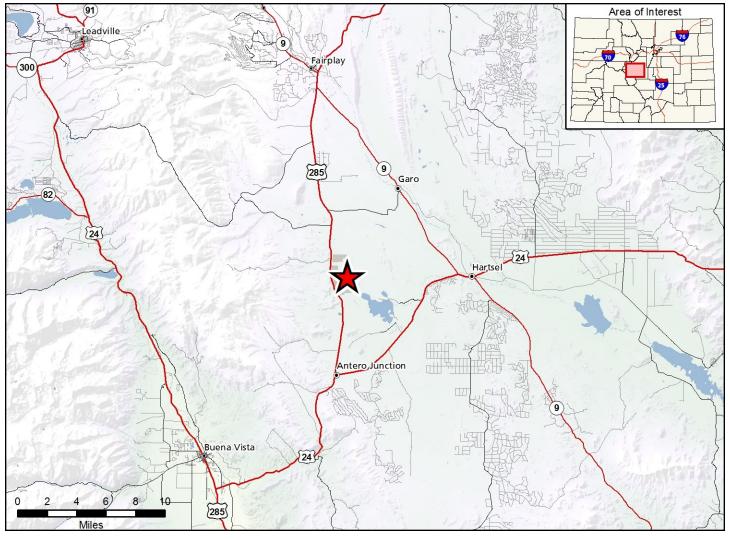

# 63 Ranch SWA - Park County

From Fairplay, go 15 miles South on Hwy. 285 or 5.5 miles North of Antero Jct. on Hwy. 285.