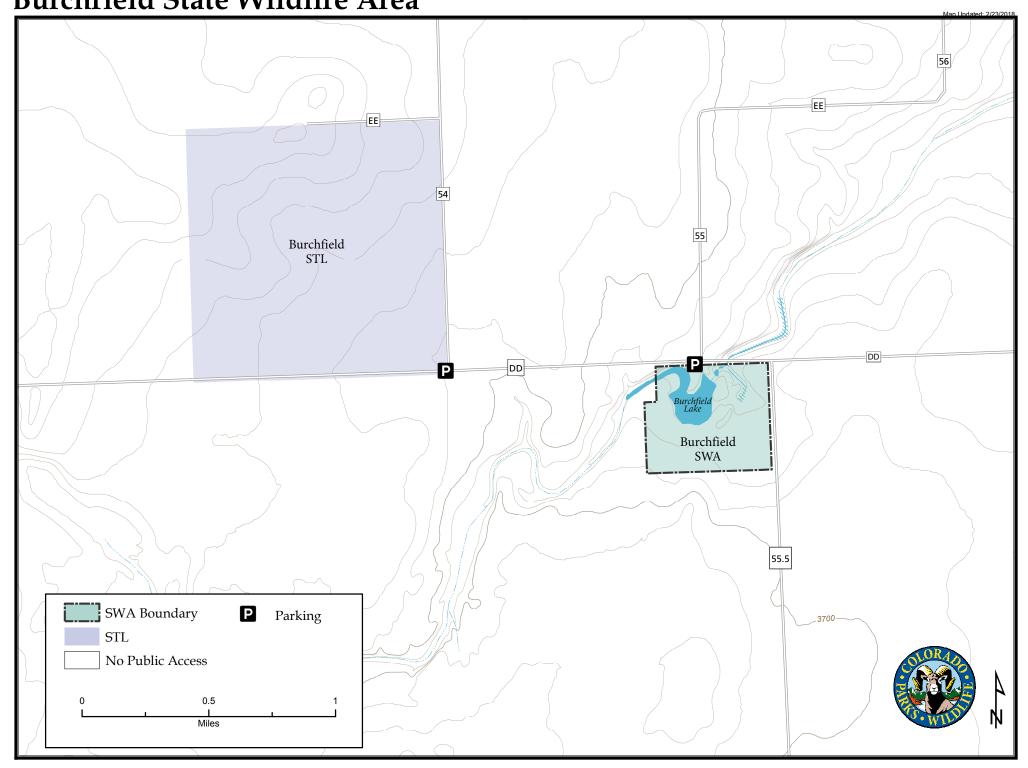

## **Burchfield State Wildlife Area**

**Burchfield SWA - Baca County** 

From the town of Walsh, located 20 miles east of Springfield on U.S. Highway 160, drive 11 miles east on County Road DD to the property.

## Wildlife Area Offers:

Hunting: Deer, Rabbit, Pheasant, Bobwhite

Quail, Scaled Quail, Dove.

Recreation: Camping, Wildlife Viewing