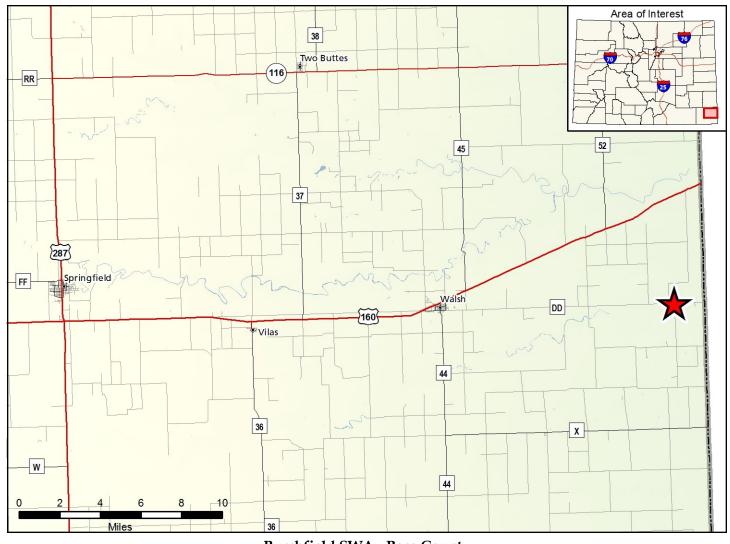

## **Burchfield State Wildlife Area**

**Burchfield SWA - Baca County** 

From the town of Walsh, located 20 miles east of Springfield on U.S. Highway 160, drive 11 miles east on County Road DD to the property.