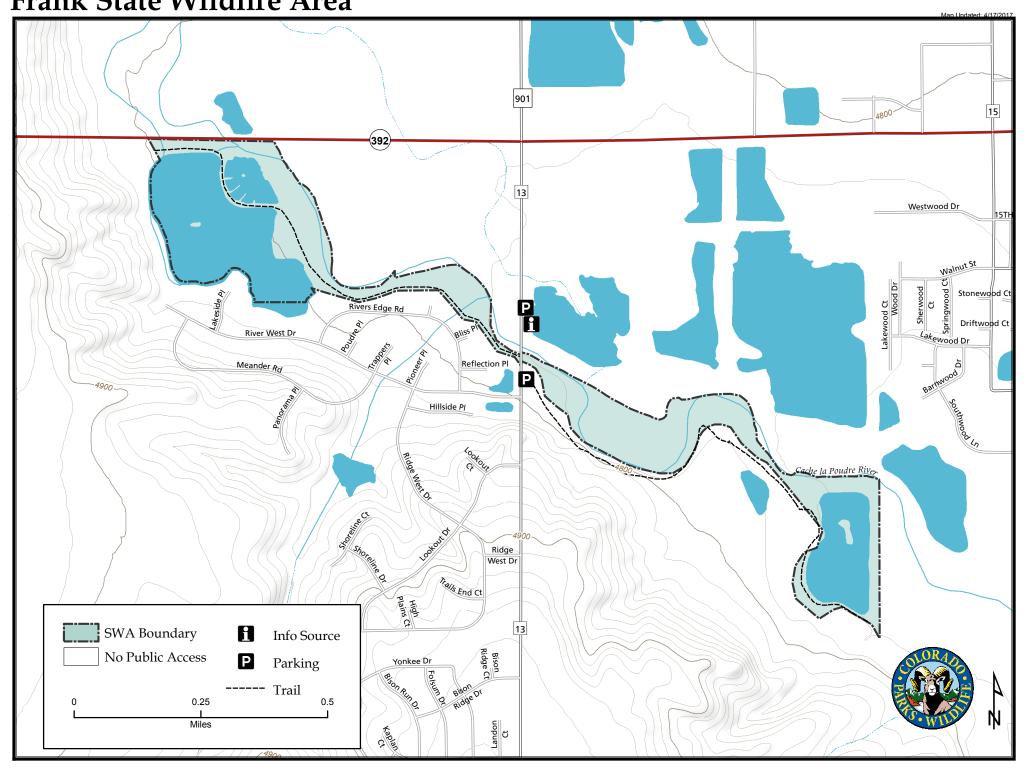

# Frank State Wildlife Area

#### Wildlife Area Offers:

Fishing: Warmwater

Recreation: Wildlife Viewing

### **Regulations:**

In addition to or in place of those restrictions listed in regulation #900 the below listed provisions or restrictions apply (see Ch. 9, http://cpw.state.co.us/aboutus/Pages/Regulations.aspx).

- A. Public access, including fishing and wildliferelated recreation, is prohibited north of the Poudre River.
- B. Discharge of firearms or bows is prohibited, except while bowfishing.
- C. Hunting is prohibited.
- D. Operating a vessel in a manner that creates a whitewater wake is prohibited.
- E. Bicycles are allowed.