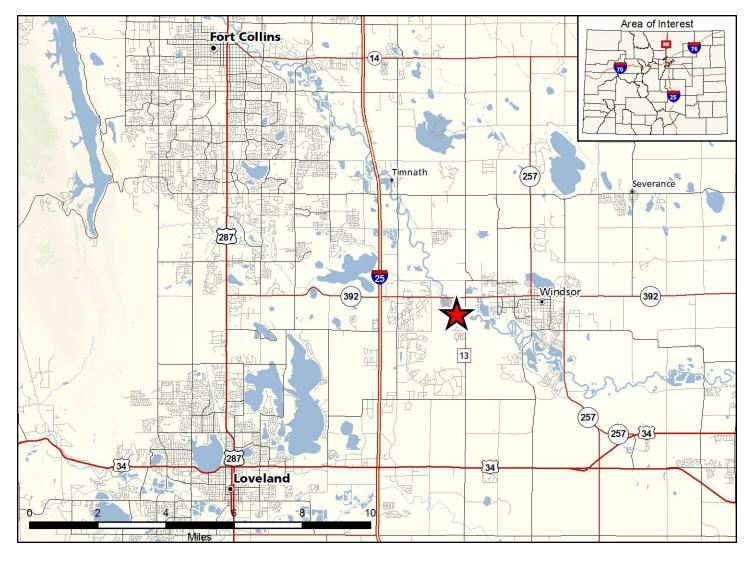

## Frank SWA - Larimer & Weld County

From Interstate 25 at the Windsor exit (Exit 262), go 2.3 miles east on Highway 392 to County Road 13, then 1/2 mile south (right) to the parking area.