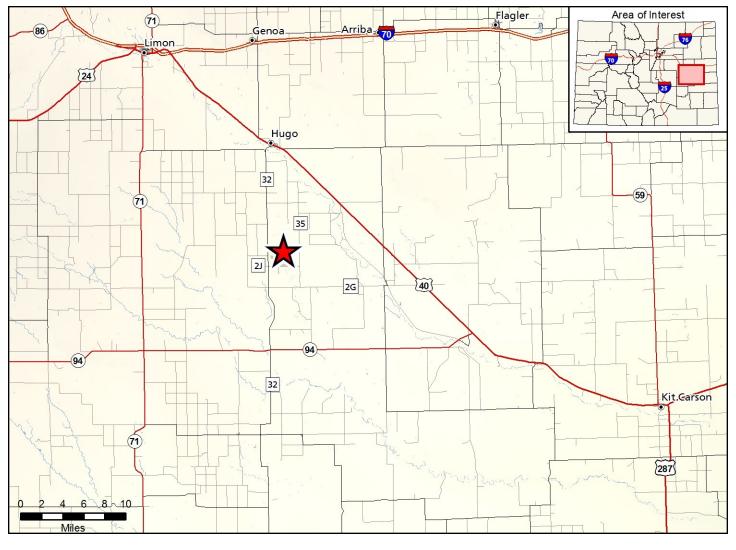

## Kinney Lake SWA - Lincoln County

From Hugo (14 miles southeast of Limon), go 11 miles south on County Road 32 and then 1 mile east (left) to the access road on the left.