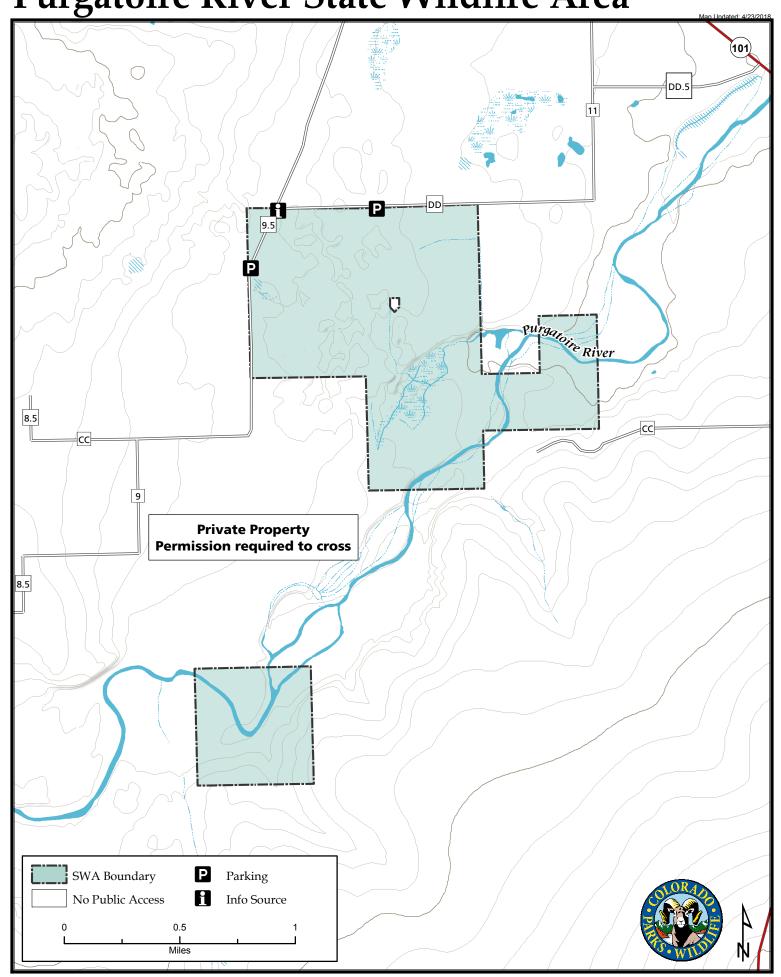

Purgatoire River State Wildlife Area

**Purgatoire River SWA - Bent County** 

From Highways 50 and 101 in Las Animas, go 1 mile south on Highway 101 to County Road 10.75, then south to County Road EE, then west on Road 9, then south 1 mile to the property at Road DD and Road 9.5.

## Wildlife Area Offers:

Hunting: Deer, Rabbit, Squirrel, Pheasant,

Bobwhite Quail, Scaled Quail,

Turkey, Dove, Waterfowl

Recreation: Picnicking, Hiking, Wildlife

Viewing

## **Regulations:**

In addition to those restrictions listed in regulation #900 the below listed provisions or restrictions apply (see Chapter 9, http://cpw.state.co.us/aboutus/Pages/Regulations.aspx).

This Division property has no specific regulations. General provisions contained in regulation #900 apply.