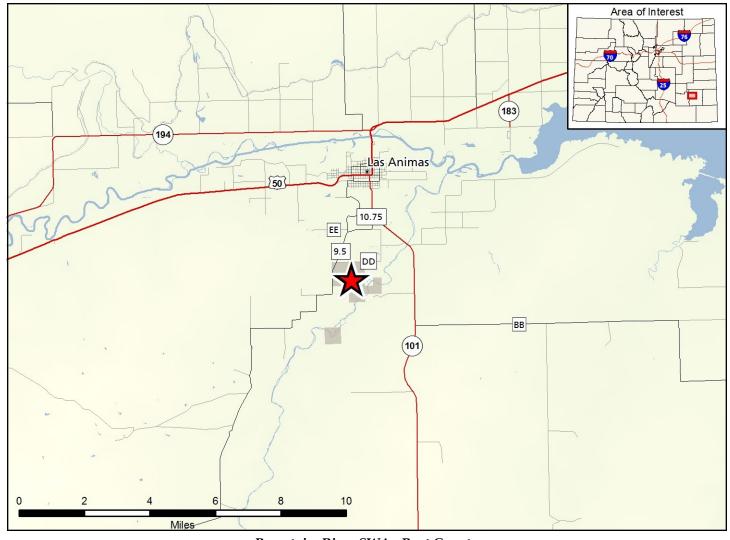

Purgatoire River State Wildlife Area

**Purgatoire River SWA - Bent County** 

From Highways 50 and 101 in Las Animas, go 1 mile south on Highway 101 to County Road 10.75, then south to County Road EE, then west on Road 9, then south 1 mile to the property at Road DD and Road 9.5.