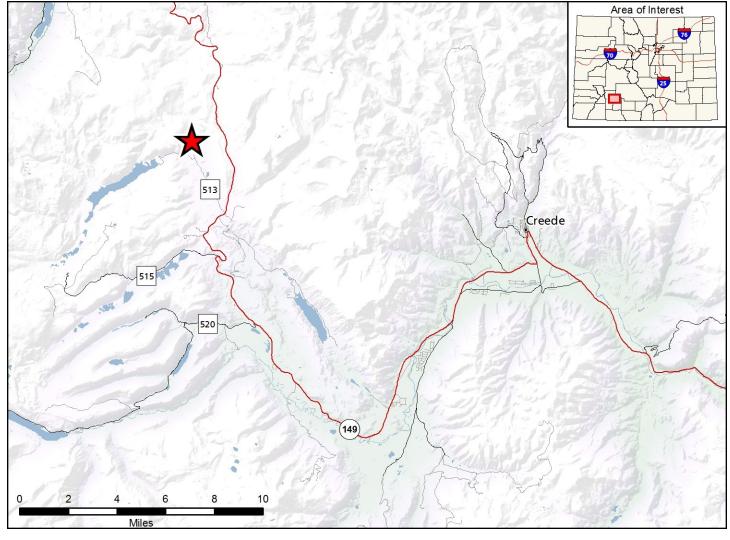

## Rito Hondo Reservoir State Wildlife Area

Rito Hondo Reservoir SWA - Hinsdale County

From Creede, go 35 miles west and north on HighwaY 149 to Forest Service Road 513, and then 2 miles north (left) to the fork, and then right to the reservoir.