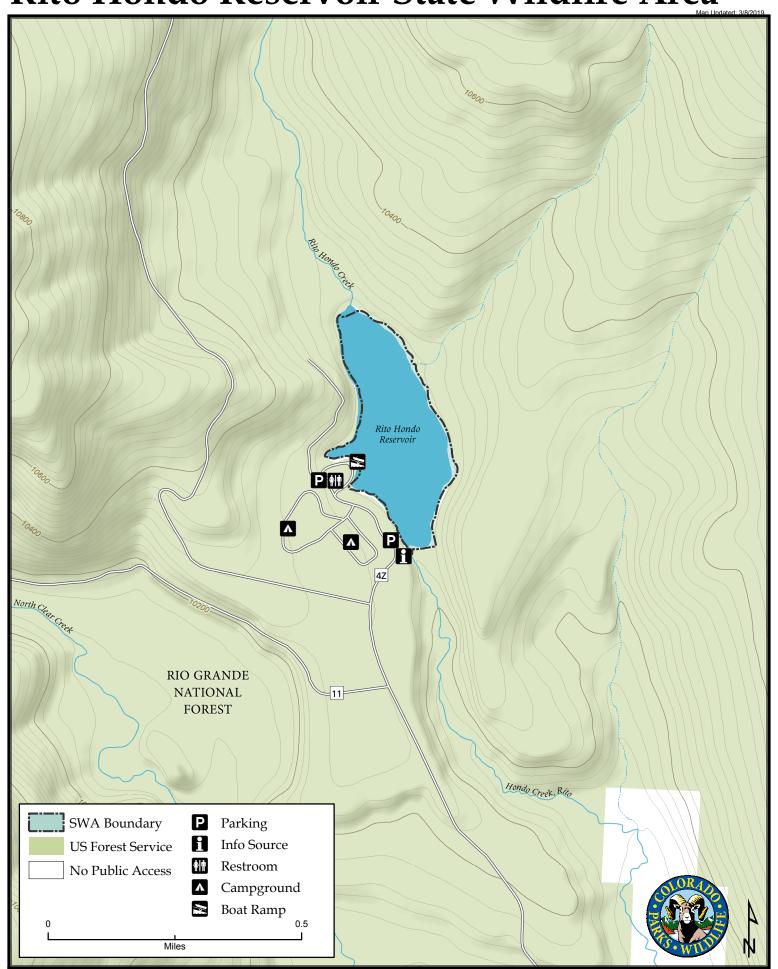

## Rito Hondo Reservoir State Wildlife Area

Rito Hondo Reservoir SWA - Hinsdale County

From Creede, go 35 miles west and north on HighwaY 149 to Forest Service Road 513, and then 2 miles north (left) to the fork, and then right to the reservoir.

## Wildlife Area Offers:

Fishing: Coldwater Lake

Recreation: Camping, Wildlife Viewing

## **Regulations:**

In addition to or in place of those restrictions listed in regulation #900 the below listed provisions or restrictions apply (see Ch. 9, http://cpw.state.co.us/aboutus/Pages/Regulations.aspx).

A. Vessel use is prohibited, except for launching and use of vessels that are propelled by hand, wind or electric motor when used as an aid for fishing or hunting.