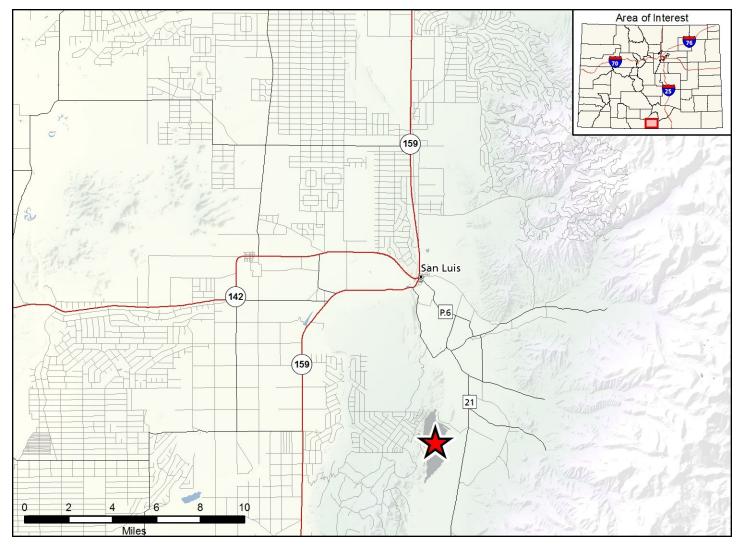

## Sanchez Reservoir SWA - Costilla County

From the small town of San Luis on Highway 159 in the southeast corner of the valley, at the Phillips 66 station go 3 miles southeast on County Road P.6 to County Road 21, then 5 1/4 miles south (right) to the access road. CPW signs mark the turns.