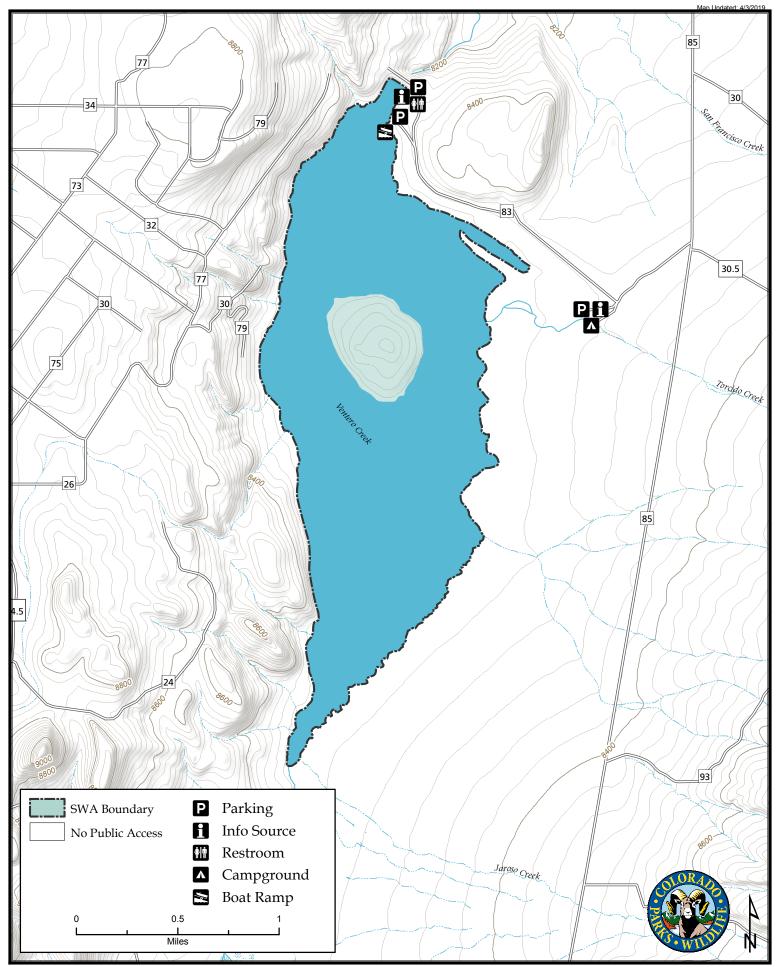

#### Wildlife Area Offers:

Fishing: Warmwater Lake

## **Regulations:**

In addition to or in place of those restrictions listed in regulation #900 the below listed provisions or restrictions apply (see Ch. 9, http://cpw.state.co.us/aboutus/Pages/Regulations.aspx).

- A. Public access is prohibited, except while fishing.
- B. Discharge of firearms of bows is prohibited.
- C. Camping is allowed.