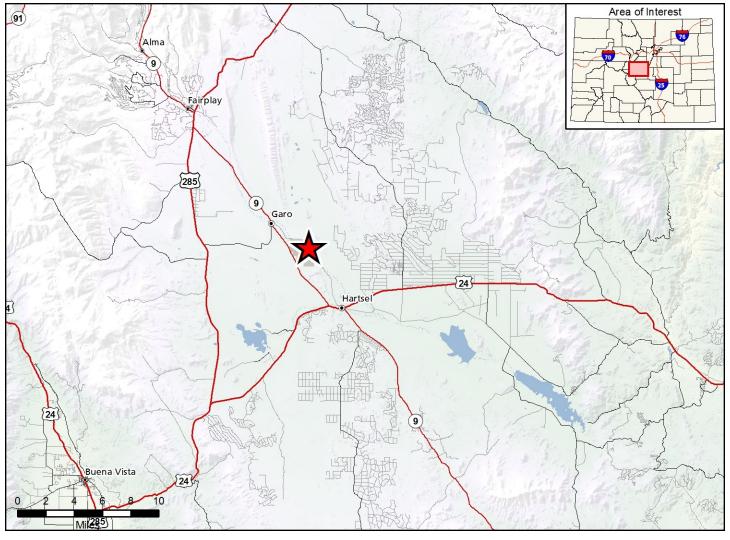

# **Tomahawk State Wildlife Area** James Mark Jones SWA P P Tomahawk SWA Fourmile Car SWA Boundary Info Source

BLM

No Public Access

Parking

(Seasonal Closure)

Gate

0.5

# Tomahawk SWA - Park County

From Hartsel, go 5 miles North on Hwy. 9, then go .5 of a mile to parking area. Or: from Fairplay, go 10 miles