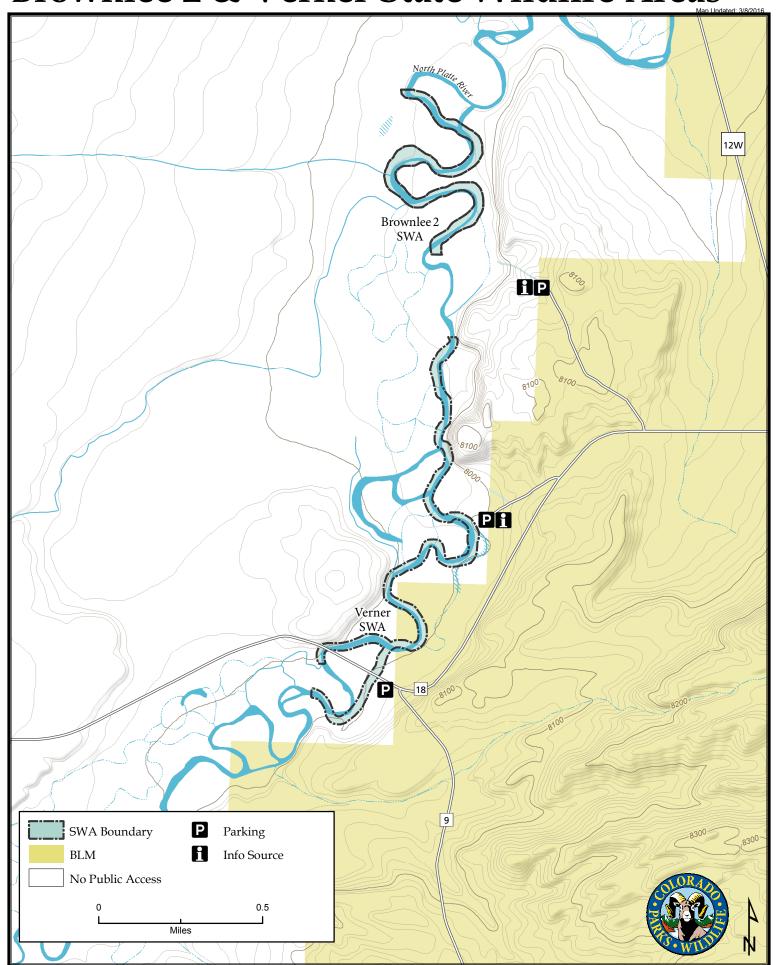

# **Brownlee 2 & Verner State Wildlife Areas**

### Wildlife Area Offers:

Fishing: Coldwater Stream

#### **Brownlee 2 SWA**

- A. Public access is prohibited, except while fishing.
- B. Discharge of firearms or bows is prohibited.

#### **Verner SWA**

- A. Public access is prohibited, except while fishing.
- B. Discharge of firearms or bows is prohibited.