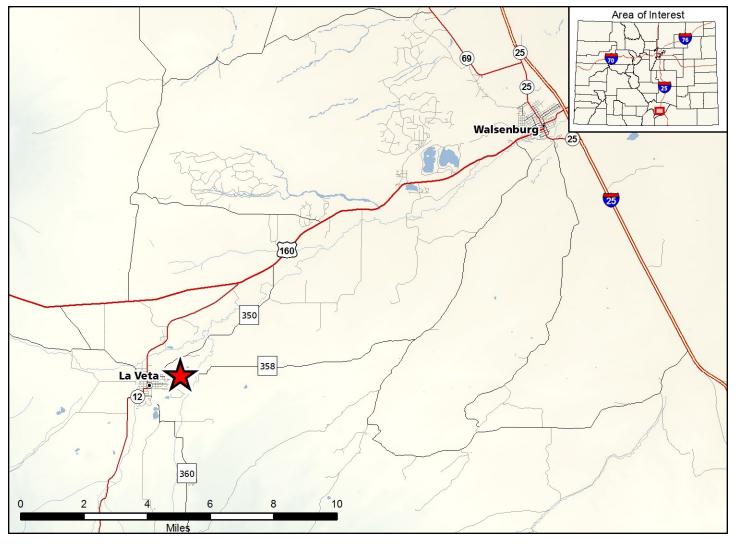

Wahatoya SWA - Huerfano County

From LaVeta, go 1 mile east on Bear Creek Road (CR 358).