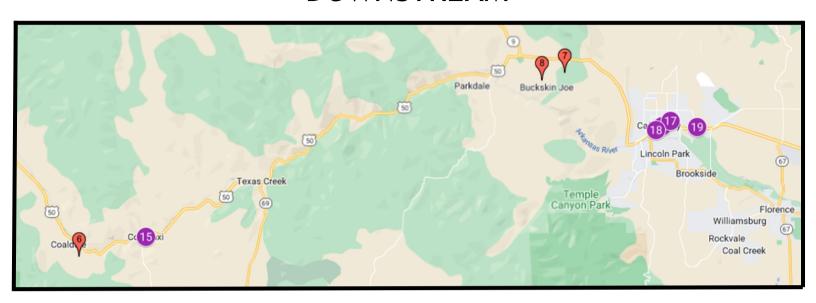

# **DOWNSTREAM**

# License Agents\* 2023

| MAP | NAME                      | LOCATION                                  |
|-----|---------------------------|-------------------------------------------|
|     |                           | 20204 US Highway 50, Cotopaxi<br>81223    |
| 15  | Cotopaxi Store            |                                           |
| 16  | Big 5 Sporting Goods #468 | 1711 Fremont Dr., Canon City<br>81212     |
| 17  | JP Flyfishing Specialties | 402 N Diamond Ave, Canon City<br>81212    |
| 18  | Safeway #3728             | 1414 Main St., Canon City 81212           |
|     |                           | 3105 E US Highway 50, Canon City<br>81212 |
| 19  | Walmart 1019              |                                           |

\*License agents are authorized to sell Parks Passes, OHV Permits, and Fishing Licenses