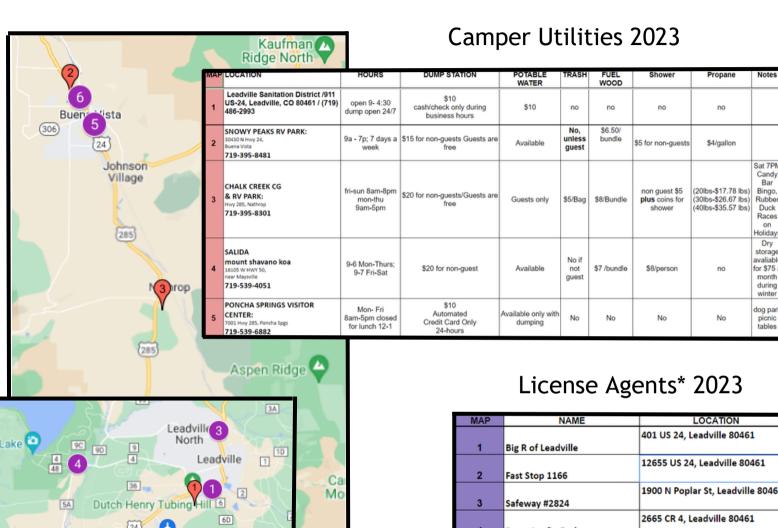

#### **UPSTREAM**

B

Cleora

Smeltertown

(300)

(50)

Leadville-Lake County

Poncha

Springs [285]

| MAP | NAME                    | LOCATION                              |
|-----|-------------------------|---------------------------------------|
| 1   | Big R of Leadville      | 401 US 24, Leadville 80461            |
|     |                         | 12655 US 24, Leadville 80461          |
| 2   | Fast Stop 1166          |                                       |
| 3   | Safeway #2824           | 1900 N Poplar St, Leadville 80461     |
| 4   | Sugar Loafin Park       | 2665 CR 4, Leadville 80461            |
|     |                         | 517 US Hwy 24 S, Buena Vista<br>81211 |
| 5   | Ark Anglers             |                                       |
|     |                         | 29785 US Hwy 24, Buena Vista          |
|     |                         | 81211                                 |
| 6   | BV True Value           |                                       |
|     | Arkansas Headwaters     | 307 W Sackett Ave, Salida 81201       |
| 7   | Recreation Area         |                                       |
| 8   | Arkansas River Fly Shop | 7500 W US Hwy 50, Salida 81201        |
|     |                         | 7405 W US Hwy 50, Salida 81201        |
| 9   | CO Parks and Wildlife   |                                       |
|     | Murdoch's Ranch & Home  | 201 E Rainbow Blvd, Salida 81201      |
| 10  | Supply- Salida          |                                       |
|     |                         | 232 G St, Salida 81201                |
| 11  | Safeway #2817           |                                       |
|     |                         | 502 E Rainbow Blvd, Salida 81201      |
| 12  | Salida True Value       | ,                                     |
|     |                         | 129 W 1st St, Salida 81201            |
| 13  | The Next Eddy           |                                       |
|     |                         | 7865 W US Hwy 50, Salida 81201        |
| 14  | Walmart #921            |                                       |

<sup>\*</sup>License agents are authorized to sell Parks Passes, OHV Permits, and Fishing Licenses

#### Camper Utilities 2023

| MAP | LOCATION                                                                       | HOURS                                        | DUMP STATION                                      | POTABLE<br>WATER              | TRASH | FUEL<br>WOOD | Shower         | Propane       | Notes                                                  |
|-----|--------------------------------------------------------------------------------|----------------------------------------------|---------------------------------------------------|-------------------------------|-------|--------------|----------------|---------------|--------------------------------------------------------|
| 5   | PONCHA SPRINGS VISITOR<br>CENTER:<br>7001 Hwy 285, Poncha Spgs<br>719-539-6882 | Mon- Fri<br>8am-5pm closed<br>for lunch 12-1 | \$10<br>Automated<br>Credit Card Only<br>24-hours | Available only with dumping   | No    | No           | No             | No            | dog park<br>picnic<br>tables                           |
| 6   | BIGHORN SHEEP CANYON:<br>16373 HWY 50, Coaldale<br>719-942-4266                | 8-7 am m-sat                                 | \$10                                              | \$5 (Dump & Water combo \$15) | No    | \$7 /bundle  | \$7            | \$3.92 gallon |                                                        |
| 7   | MOUNTAIN VIEW<br>RV PARK:<br>45606 US HWY 50,<br>Canon City<br>719-275-0900    | 10am -6 everyday                             | No                                                | Guests Only                   | No    | \$10 /bundle | To guests only | No            | ice,<br>soda,<br>and<br>candy<br>available<br>in store |
| 8   | CANON CITY KOA - ROYAL GORGE:<br>559 CR 3A, Canon City<br>719-275-6116         | April - Sept, 10am<br>- 4pm                  | Fee for dumping; fee unknown                      | Fee for filling; fee unknown  | no    | no           | no             | no            |                                                        |

# License Agents\* 2023

| MAP | NAME                      | LOCATION                                  |
|-----|---------------------------|-------------------------------------------|
|     |                           | 20204 US Highway 50, Cotopaxi<br>81223    |
| 15  | Cotopaxi Store            |                                           |
| 16  | Big 5 Sporting Goods #468 | 1711 Fremont Dr., Canon City<br>81212     |
| 17  | JP Flyfishing Specialties | 402 N Diamond Ave, Canon City<br>81212    |
| 18  | Safeway #3728             | 1414 Main St., Canon City 81212           |
|     |                           | 3105 E US Highway 50, Canon City<br>81212 |
| 19  | Walmart 1019              |                                           |

\*License agents are authorized to sell Parks Passes, OHV Permits, and Fishing Licenses