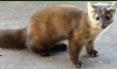

LAKETROUT (Mackinaw)

Crimson slash on either side of the

TUORT (EVITAN)

| Pronghorn                    |  |  |  |
|------------------------------|--|--|--|
| Moose                        |  |  |  |
| White-Tailed Deer            |  |  |  |
| Mule Deer                    |  |  |  |
| ЕІК                          |  |  |  |
| реек                         |  |  |  |
| гулх                         |  |  |  |
| Bobcat                       |  |  |  |
| Mountain Lion                |  |  |  |
| CATS                         |  |  |  |
| Stripped Skunk               |  |  |  |
| SKUNKS                       |  |  |  |
| American Martin              |  |  |  |
| Northern River Otter         |  |  |  |
| American Badger              |  |  |  |
| American Mink                |  |  |  |
| Long-tailed Weasel           |  |  |  |
| Short-tailed Weasel          |  |  |  |
| MEVSETS' OLLERS' VND BVDCEKS |  |  |  |
| <b>Дотрыт Вассооп</b>        |  |  |  |
| BYCCOORS                     |  |  |  |
| American Black Bear          |  |  |  |
| BEVES                        |  |  |  |
| Red Fox                      |  |  |  |
| Соуоtе                       |  |  |  |
|                              |  |  |  |