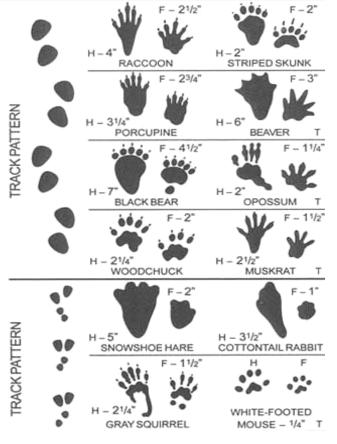

## **Wildlife Viewing Tips:**

- **Time your outing** for morning or evening, when wildlife are more active
- Wear earth-tone clothes lake gray, khaki and olive green. Animals will tolerate you better if you blend in.
- Keep your distance, for the safety and comfort of both animals and people. If an animal changes its behavior, stops eating or seems nervous at your presence, it's time to back away.
- Stay quiet and still. Noise and quick movements mean 'danger' to wildlife. They may run or fly off. Never chase or harass wildlife.
- Look to the edges of the landscape, because many wildlife species spend time along habitat edges.
- Look for movement, shapes, and color contrasts. Motion is the best giveaway
- Use binoculars, spotting scope or telephoto lens
- Use car as viewing blind. Pull