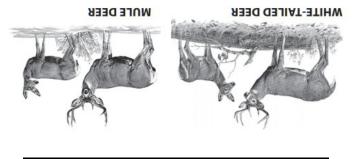

LAKETROUT (Mackinaw)

Crimson slash on either side of the

TUORT (EVITAN)

| Pronghorn                    |  |  |  |
|------------------------------|--|--|--|
| Moose                        |  |  |  |
| White-Tailed Deer            |  |  |  |
| Mule Deer                    |  |  |  |
| ЕІК                          |  |  |  |
| реек                         |  |  |  |
| гулх                         |  |  |  |
| Bobcat                       |  |  |  |
| Mountain Lion                |  |  |  |
| CATS                         |  |  |  |
| Stripped Skunk               |  |  |  |
| SKUNKS                       |  |  |  |
| American Martin              |  |  |  |
| Northern River Otter         |  |  |  |
| American Badger              |  |  |  |
| American Mink                |  |  |  |
| Long-tailed Weasel           |  |  |  |
| Short-tailed Weasel          |  |  |  |
| MEVSETS' OLLERS' VND BVDCEKS |  |  |  |
| <b>Дотрыт Вассооп</b>        |  |  |  |
| BYCCOORS                     |  |  |  |
| American Black Bear          |  |  |  |
| BEVES                        |  |  |  |
| Red Fox                      |  |  |  |
| Соуоtе                       |  |  |  |
|                              |  |  |  |