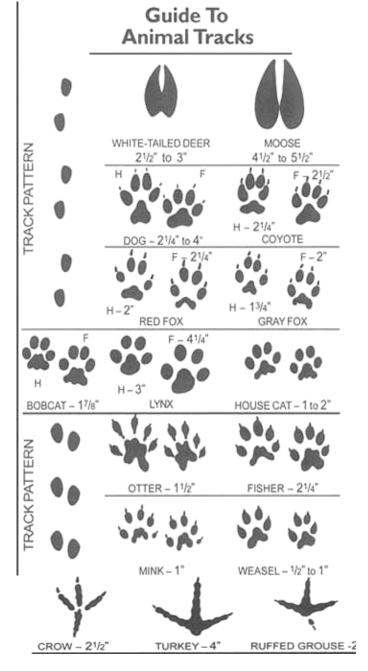

d comfort of both animals and people. If an animal changes its behavior, stops eating or seems nervous at your presence, it's time to back away.
- Stay quiet and still. Noise and quick movements mean 'danger' to wildlife. They may run or fly off. Never chase or harass wildlife.
- Look to the edges of the landscape, because many wildlife species spend time along habitat edges.
- Look for movement, shapes, and color contrasts. Motion is the best giveaway
- Use binoculars, spotting scope or telephoto lens
- Use car as viewing blind. Pull safely off the road.
- Leave your pets at home. Pets hinder wildlife watching, they can chase, injure, or will wildlife. Or be injured themselves.
- Do not feed wild animals. It can change their behavior in ways that can me harmful for both them and people.





State Forest State Park 56750 Highway 14 Walden CO, 80480 (970) 723-8366

Email: state.forest@state.co.us www.cpw.state.co.us



## **STATE FOREST**



## WILDLIFE FIELD GUIDE

www.parks.state.co.us







| DATE:           | <b>WEATHER:</b> |  |
|-----------------|-----------------|--|
| TIME: from      | to              |  |
| TOTAL SPECIES:  |                 |  |
| TOATAL INDIVIDU | JALS:           |  |

| Greenback Cutthroat      |  |  |
|--------------------------|--|--|
| Colorado River Cutthroat |  |  |
| Arctic Grayling          |  |  |
| Brown Trout              |  |  |
| Rainbow Trout            |  |  |
| Brook Trout              |  |  |
| Golden Trout             |  |  |
| FISH                     |  |  |
|                          |  |  |
| Wandering Garter Snake   |  |  |