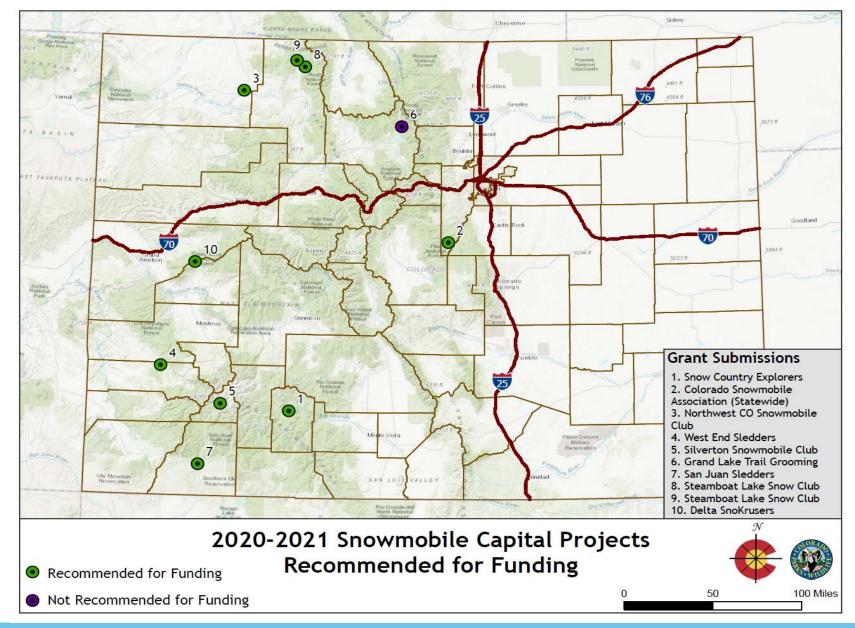

## 2020-2021 SNOWMOBILE CAPITAL GRANT FUNDING SUMMARY 10 ELIGIBLE PROJECT APPLICATIONS

- PROJECTS RECOMMENDED FOR FUNDING
- 2 Groomer purchases
- 2 Large Repair/Maintenance
- 2 Parking Area/Trailhead Improvements
- 1 Liability Insurance for CSA Grooming Clubs
- 2 Trail maintenance

#### Colorado Parks and Wildlife 2020-2021 Snowmobile Capital Grants Score, Rank and Funding Worksheet APPENDIX C

|                                   |                                      |                 | Bill Rexford | Ron Spencer | Dennis Lynton | John Bonz | Ray Doble | Ross Munzik | Bob Hernandez | Ken Simpson | William Hall | Ben Plankis       | Luke Svere        | Randy Engle       | Josh Stoudt      | Janelle Kukuk |             |                      |               |         |                     |
|-----------------------------------|--------------------------------------|-----------------|--------------|-------------|---------------|-----------|-----------|-------------|---------------|-------------|--------------|-------------------|-------------------|-------------------|------------------|---------------|-------------|----------------------|---------------|---------|---------------------|
| Grant<br>Applicant                | Project                              | Funding Request | DIST 1       | DIST 2      | DIST 3        | DIST 4    | DIST 5    | DIST 6      | DIST 7        | DIST 8      | DIST9        | CPW- NE<br>Region | CPW -SE<br>Region | CPW- NW<br>Region | CPW-SW<br>Region | STC Rep       | Total Score | Number of<br>Scorers | Average Score | Ranking | Recommended Funding |
| CSA                               | Liability Insurance for CSA          | 31,050.00       | 80           | 82          | 85            |           | 95        | 85          |               | 86          | 91           | 91                | 89                | 81                | 93               | R             | 958         | 11                   | 87.09         | 1       | 31,050.00           |
| West End Sledders                 | Groomer Purchase                     | 130,000.00      | 100          | 90          | 88            |           | 67        | 88          |               | 75          | 85           | 88                | 85                | 87                | 92               | 78            | 1023        | 12                   | 85.25         | 2       | 130,000.00          |
| Delta Sno Krusers                 | Level 2 Service, & Other Maintenance | 20,000.00       | 100          | 80          | 76            |           | 77        | 86          |               | R           | 78           | 89                | 84                | 83                | 92               | 83            | 928         | 11                   | 84.36         | 3       | 20,000.00           |
| NoWestCo                          | Trailhead Relocation & Parking Lot   | 5,500.00        | 90           | R           | 84            |           | 77        | 96          |               | 55          | 72           | 85                | 92                | 85                | 90               | 85            | 911         | 11                   | 82.82         | 4       | 5,500.00            |
| Steamboat Springs<br>Snow Club    | Q-Trail Maintenance Phase 2          | 12,000.00       | 90           | 73          | 67            |           | 67        | 90          |               | 60          | 85           | 92                | 89                | 90                | 91               | 86            | 980         | 12                   | 81.67         | 5       | 12,000.00           |
| Snow Country Explorers            | B Service & Tiller Service           | 13,000.00       | 100          | 79          | 85            |           | 77        | 84          |               | 63          | 78           | 87                | 77                | 80                | 88               | R             | 898         | 11                   | 81.64         | 6       | 13,000.00           |
| Silverton Snow Club               | Groomer Purchase                     | 100,000.00      | 100          | 85          | 73            |           | 75        | 83          |               | 77          | R            | 79                | 83                | 91                | 78               | 63            | 887         | 11                   | 80.64         | 7       | 95,000.00           |
| San Juan Sledders                 | Parking Lot                          | 130,000.00      | 75           | 77          | 79            |           | 74        | 60          |               | 59          | R            | 87                | 83                | 90                | 90               | 78            | 852         | 11                   | 77.45         | 8       | 44,775.00           |
| Steamboat Springs<br>Snow Club    | Divide Trail<br>Maintenance          | 16,800.00       | 90           | 76          | 20            |           | 58        | 40          |               | 39          | 67           | 78                | 70                | 76                | 70               | 68            | 752         | 12                   | 62.67         | 9       | 16,800.00           |
| Grand Lake<br>Trail Grooming Inc. | Groomer Purchase                     | 100,000.00      | 70           | 83          | 33            |           | 52        | 39          |               | 35          | 68           | 68                | 70                | 75                | 68               | 70            | 731         | 12                   | 60.92         | 10      |                     |
| Total                             |                                      | 558,350.00      |              |             |               |           |           |             |               |             |              |                   |                   |                   |                  |               |             |                      |               |         | 368,125.00          |