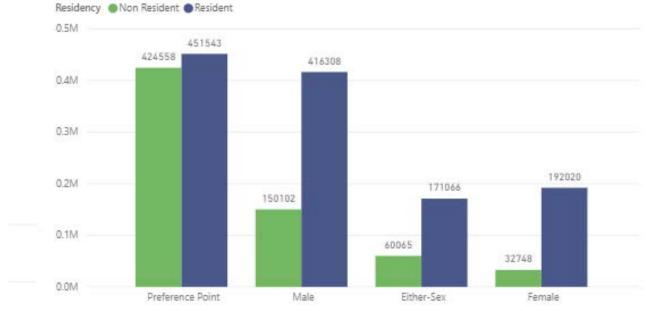

| 211,968     | DEER                         | 202,305     |
| DESERT BIGHORN SHEEP         | 4,398       | DESERT BIGHORN SHEEP         | 4,053       |
| ELK                          | 215,207     | ELK                          | 204,984     |
| MOOSE                        | 45,412      | MOOSE                        | 41,037      |
| MOUNTAIN GOAT                | 23,388      | MOUNTAIN GOAT                | 20,905      |
| PRONGHORN                    | 86,913      | PRONGHORN                    | 79,886      |
| ROCKY MOUNTAIN BIGHORN SHEEP | 31,192      | ROCKY MOUNTAIN BIGHORN SHEEF | 28,395      |
| Grand Total                  | 649,351     | Grand Total                  | 609,366     |





#### First Choice by Residency

#### 2018-2020 Combined Overview



Applications by First Choice Category and Species





### Secondary Draw

|                  | -                                                         |                                                                                                                                                  |                                                                                                                                                                                                                                                         |