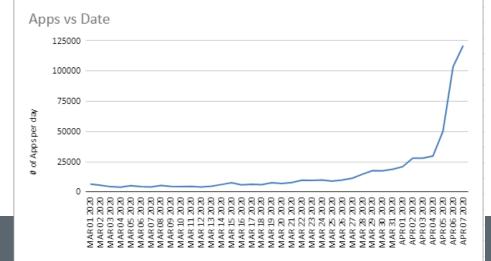

| 30,873      | BLACK BEAR                   | 27,801      |
| DEER                         | 211,968     | DEER                         | 202,305     |
| DESERT BIGHORN SHEEP         | 4,398       | DESERT BIGHORN SHEEP         | 4,053       |
| ELK                          | 215,207     | ELK                          | 204,984     |
| MOOSE                        | 45,412      | MOOSE                        | 41,037      |
| MOUNTAIN GOAT                | 23,388      | MOUNTAIN GOAT                | 20,905      |
| PRONGHORN                    | 86,913      | PRONGHORN                    | 79,886      |
| ROCKY MOUNTAIN BIGHORN SHEEP | 31,192      | ROCKY MOUNTAIN BIGHORN SHEEF | 28,395      |
| Grand Total                  | 649,351     | Grand Total                  | 609,366     |





#### First Choice by Residency

#### 2018-2020 Combined Overview



Applications by First Choice Category and Species





### Secondary Draw

|                  | -                                                         |                                                                                                                                                  |                                                                                                                                                                                                                                                         |