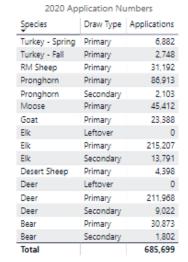

## Primary Draw

| 2020 Application Numbers     |             | 2019 Application Numbers     |             |
|------------------------------|-------------|------------------------------|-------------|
| SPECIES                      | Grand Total | SPECIES                      | Grand Total |
| BLACK BEAR                   | 30,873      | BLACK BEAR                   | 27,801      |
| DEER                         | 211,968     | DEER                         | 202,305     |
| DESERT BIGHORN SHEEP         | 4,398       | DESERT BIGHORN SHEEP         | 4,053       |
| ELK                          | 215,207     | ELK                          | 204,984     |
| MOOSE                        | 45,412      | MOOSE                        | 41,037      |
| MOUNTAIN GOAT                | 23,388      | MOUNTAIN GOAT                | 20,905      |
| PRONGHORN                    | 86,913      | PRONGHORN                    | 79,886      |
| ROCKY MOUNTAIN BIGHORN SHEEP | 31,192      | ROCKY MOUNTAIN BIGHORN SHEEF | 28,395      |
| Grand Total                  | 649,351     | Grand Total                  | 609,366     |