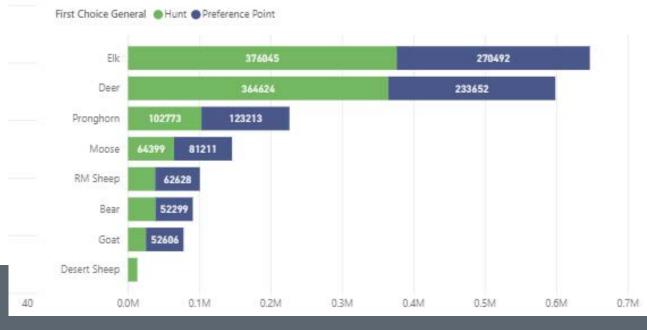

#### 2018-2020 Combined Overview

Applications by First Choice Category and Species