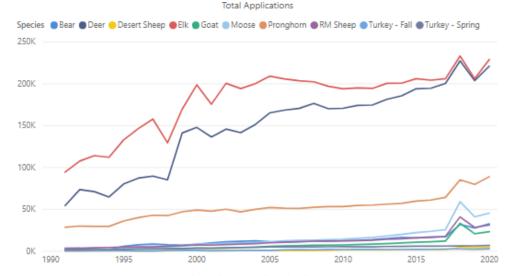

### Historic Draw Overview

30K

#### 13M

Applications

| Deine and | Deserves | Anneli | and in ma |   |
|-----------|----------|--------|-----------|---|
| Primary   | Draw     | ADD    | cauons    | 5 |

#### Species 🕒 Bear 🕒 Deer 🔴 Desert Sheep 🔶 Elk 🖲 Goat 🔵 Moose 🔵 Pronghorn 🌑 RM Sheep 🌑 Turkey - Fall 👁 Turkey - Spring

Species Bear Deer Elk Pronghorn