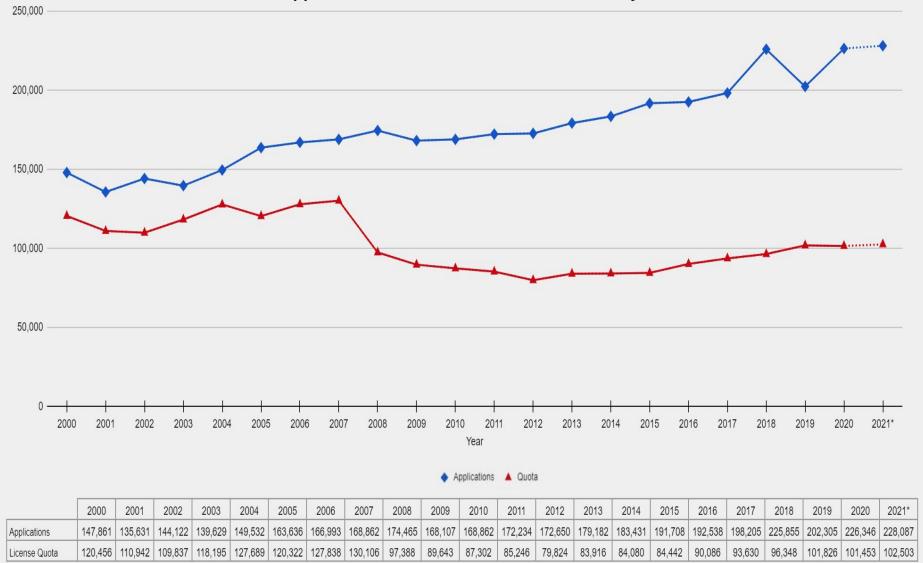

AUs)
- Acknowledgments



# Tiered Approach of Presenting Recommendations

- This presentation (most general)
  - Statewide summary by species
  - Highlighting select Regional and DAU specific changes
- Commission Mailing
  - Letter to Commission
  - Summary by Region and Species Table
  - Species specific tables
    - DAU level summary
  - Chapter 2, recommended quotas for all 2,600 hunts (most detailed)

# Information Supporting Recommendations

- Herd Management Plan (HMP) objectives
- Herd performance and trends
  - Age and sex classification data
  - Survival rates
  - Population estimates
  - Chronic wasting disease
  - Field observations
  - · Public input and reports
- Past licensing trends
- Previous year's harvest



#### **Deer Applications and Limited License Quotas By Year**







# Deer Rifle Quota by Sex

Plains vs. West of I-25 DAUs







## Deer Sex Ratios Compared to HMP Objective

% of DAUs







#### Statewide Average of Post-hunt Deer Buck/Doe Ratios 2005-2020









#### **Elk Applications and Limited License Quotas By Year**







#### Elk Quota

by Manner of Take







#### **Pronghorn Applications and Limited License Quotas By Year**







## **Pronghorn Rifle Quota by Sex**









#### Moose Applications and Limited License Quotas By Year



\*Projected Estimate