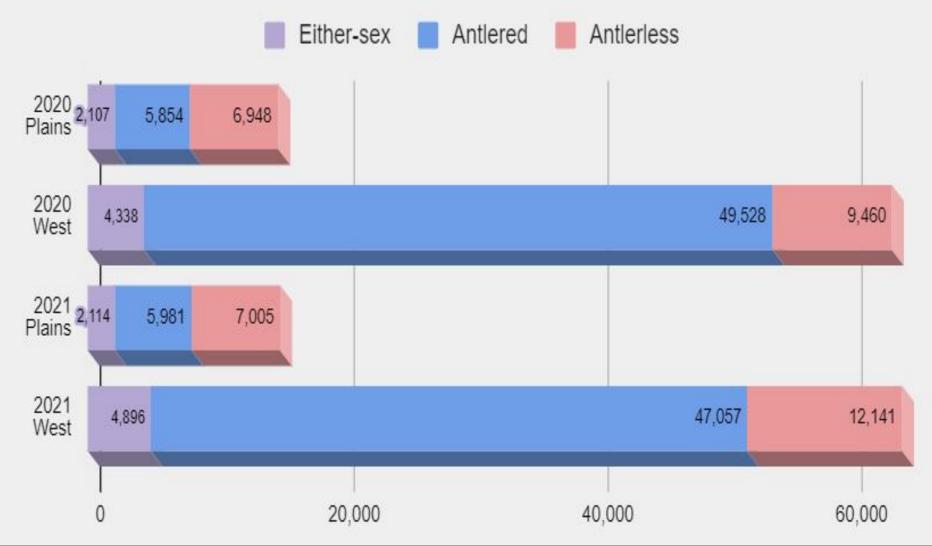

mendations

- This presentation (most general)
  - Statewide summary by species
  - Highlighting select Regional and DAU specific changes
- Commission Mailing
  - Letter to Commission
  - Summary by Region and Species Table
  - Species specific tables
    - DAU level summary
  - Chapter 2, recommended quotas for all 2,600 hunts (most detailed)

# Information Supporting Recommendations

- Herd Management Plan (HMP) objectives
- Herd performance and trends
  - Age and sex classification data
  - Survival rates
  - Population estimates
  - Chronic wasting disease
  - Field observations
  - · Public input and reports
- Past licensing trends
- Previous year's harvest



#### **Deer Applications and Limited License Quotas By Year**







# Deer Rifle Quota by Sex

Plains vs. West of I-25 DAUs







## Deer Sex Ratios Compared to HMP Objective

% of DAUs







#### Statewide Average of Post-hunt Deer Buck/Doe Ratios 2005-2020









#### **Elk Applications and Limited License Quotas By Year**







#### Elk Quota

by Manner of Take







#### **Pronghorn Applications and Limited License Quotas By Year**







## **Pronghorn Rifle Quota by Sex**









#### Moose Applications and Limited License Quotas By Year



\*Projected Estimate