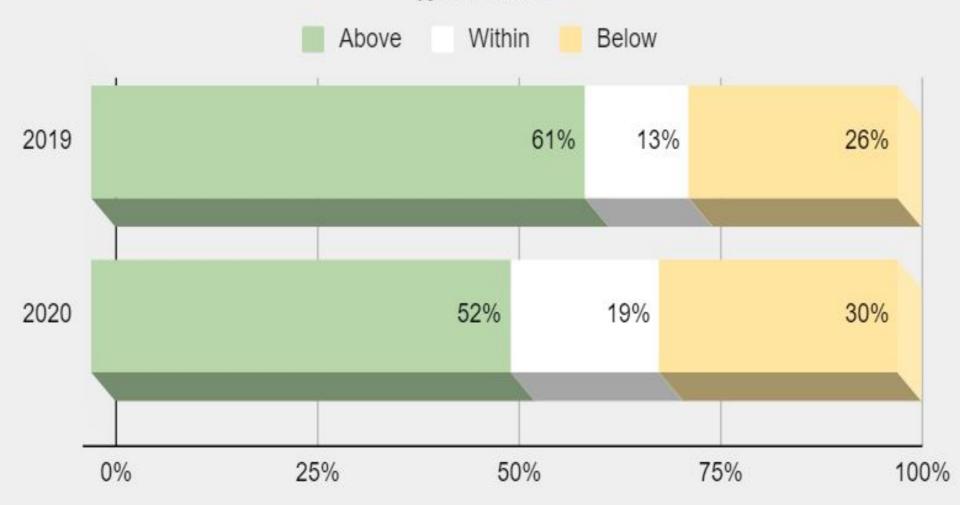

mmary by species
  - Highlighting select Regional and DAU specific changes
- Commission Mailing
  - Letter to Commission
  - Summary by Region and Species Table
  - Species specific tables
    - DAU level summary
  - Chapter 2, recommended quotas for all 2,600 hunts (most detailed)

# Information Supporting Recommendations

- Herd Management Plan (HMP) objectives
- Herd performance and trends
  - Age and sex classification data
  - Survival rates
  - Population estimates
  - Chronic wasting disease
  - Field observations
  - · Public input and reports
- Past licensing trends
- Previous year's harvest



#### **Deer Applications and Limited License Quotas By Year**







# Deer Rifle Quota by Sex

Plains vs. West of I-25 DAUs







## Deer Sex Ratios Compared to HMP Objective

% of DAUs







#### Statewide Average of Post-hunt Deer Buck/Doe Ratios 2005-2020









#### **Elk Applications and Limited License Quotas By Year**







#### Elk Quota

by Manner of Take







#### **Pronghorn Applications and Limited License Quotas By Year**







## **Pronghorn Rifle Quota by Sex**









#### Moose Applications and Limited License Quotas By Year



\*Projected Estimate