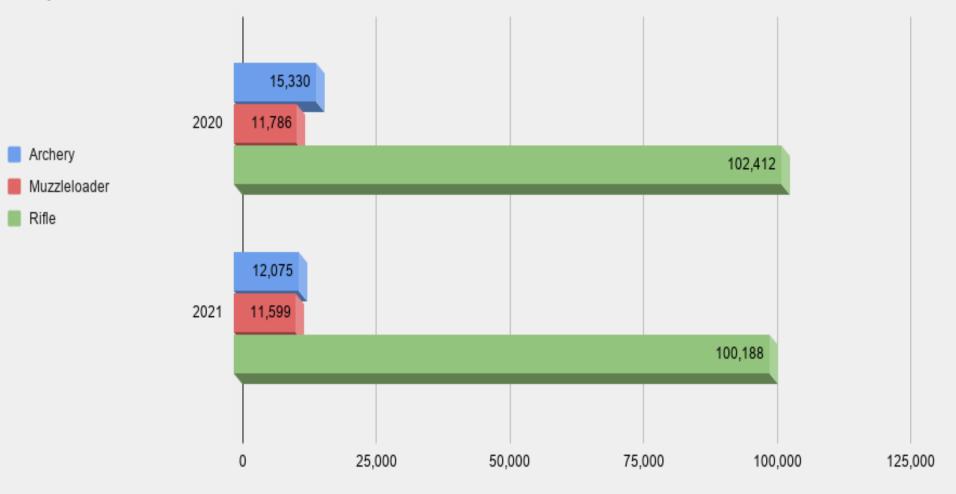

les
    - DAU level summary
  - Chapter 2, recommended quotas for all 2,600 hunts (most detailed)

# Information Supporting Recommendations

- Herd Management Plan (HMP) objectives
- Herd performance and trends
  - Age and sex classification data
  - Survival rates
  - Population estimates
  - Chronic wasting disease
  - Field observations
  - · Public input and reports
- Past licensing trends
- Previous year's harvest



#### **Deer Applications and Limited License Quotas By Year**







# Deer Rifle Quota by Sex

Plains vs. West of I-25 DAUs







## Deer Sex Ratios Compared to HMP Objective

% of DAUs







#### Statewide Average of Post-hunt Deer Buck/Doe Ratios 2005-2020









#### **Elk Applications and Limited License Quotas By Year**







#### Elk Quota

by Manner of Take







#### **Pronghorn Applications and Limited License Quotas By Year**







## **Pronghorn Rifle Quota by Sex**









#### Moose Applications and Limited License Quotas By Year



\*Projected Estimate