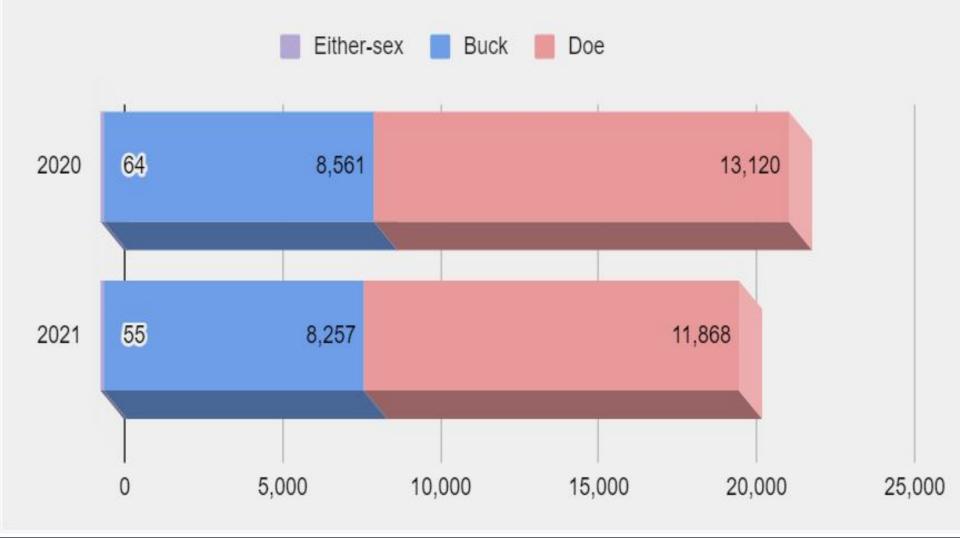

orting Recommendations

- Herd Management Plan (HMP) objectives
- Herd performance and trends
  - Age and sex classification data
  - Survival rates
  - Population estimates
  - Chronic wasting disease
  - Field observations
  - · Public input and reports
- Past licensing trends
- Previous year's harvest



#### **Deer Applications and Limited License Quotas By Year**







# Deer Rifle Quota by Sex

Plains vs. West of I-25 DAUs







## Deer Sex Ratios Compared to HMP Objective

% of DAUs







#### Statewide Average of Post-hunt Deer Buck/Doe Ratios 2005-2020









#### **Elk Applications and Limited License Quotas By Year**







#### Elk Quota

by Manner of Take







#### **Pronghorn Applications and Limited License Quotas By Year**







## **Pronghorn Rifle Quota by Sex**









#### Moose Applications and Limited License Quotas By Year



\*Projected Estimate