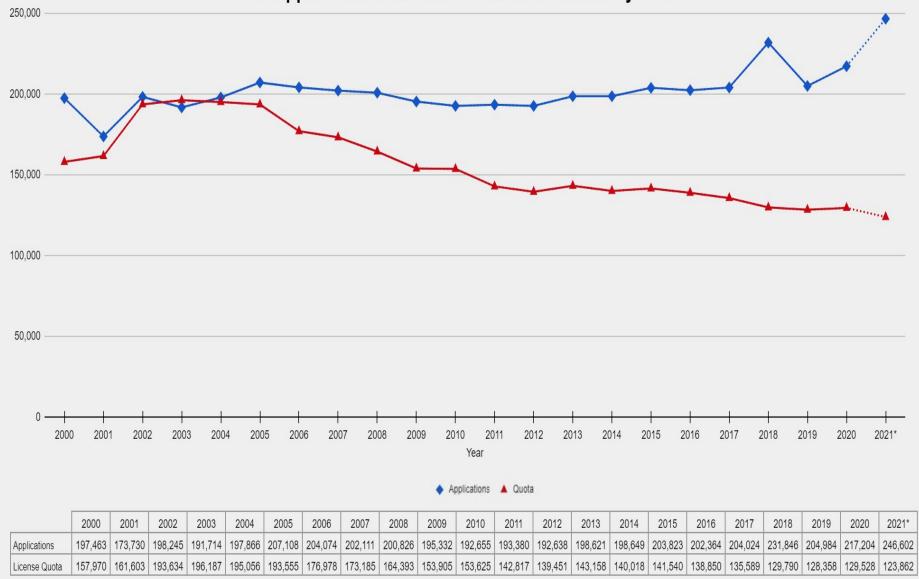

nd Species Table
  - Species specific tables
    - DAU level summary
  - Chapter 2, recommended quotas for all 2,600 hunts (most detailed)

# Information Supporting Recommendations

- Herd Management Plan (HMP) objectives
- Herd performance and trends
  - Age and sex classification data
  - Survival rates
  - Population estimates
  - Chronic wasting disease
  - Field observations
  - · Public input and reports
- Past licensing trends
- Previous year's harvest



#### **Deer Applications and Limited License Quotas By Year**







# Deer Rifle Quota by Sex

Plains vs. West of I-25 DAUs







## Deer Sex Ratios Compared to HMP Objective

% of DAUs







#### Statewide Average of Post-hunt Deer Buck/Doe Ratios 2005-2020









#### **Elk Applications and Limited License Quotas By Year**







#### Elk Quota

by Manner of Take







#### **Pronghorn Applications and Limited License Quotas By Year**







## **Pronghorn Rifle Quota by Sex**









#### Moose Applications and Limited License Quotas By Year



\*Projected Estimate