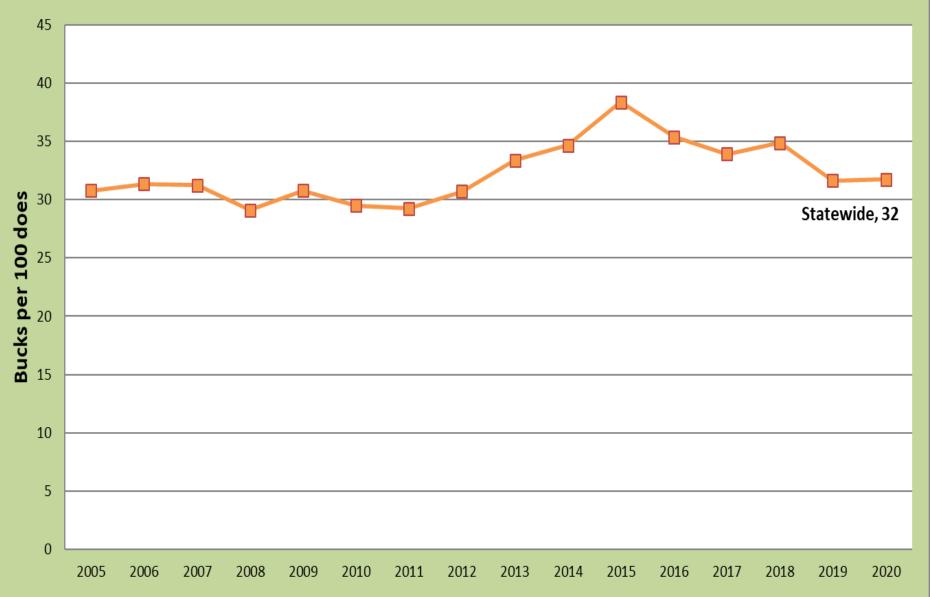

- Commission Mailing
  - Letter to Commission
  - Summary by Region and Species Table
  - Species specific tables
    - DAU level summary
  - Chapter 2, recommended quotas for all 2,600 hunts (most detailed)

# Information Supporting Recommendations

- Herd Management Plan (HMP) objectives
- Herd performance and trends
  - Age and sex classification data
  - Survival rates
  - Population estimates
  - Chronic wasting disease
  - Field observations
  - · Public input and reports
- Past licensing trends
- Previous year's harvest



#### **Deer Applications and Limited License Quotas By Year**







# Deer Rifle Quota by Sex

Plains vs. West of I-25 DAUs







## Deer Sex Ratios Compared to HMP Objective

% of DAUs







#### Statewide Average of Post-hunt Deer Buck/Doe Ratios 2005-2020









#### **Elk Applications and Limited License Quotas By Year**







#### Elk Quota

by Manner of Take







#### **Pronghorn Applications and Limited License Quotas By Year**







## **Pronghorn Rifle Quota by Sex**









#### Moose Applications and Limited License Quotas By Year



\*Projected Estimate