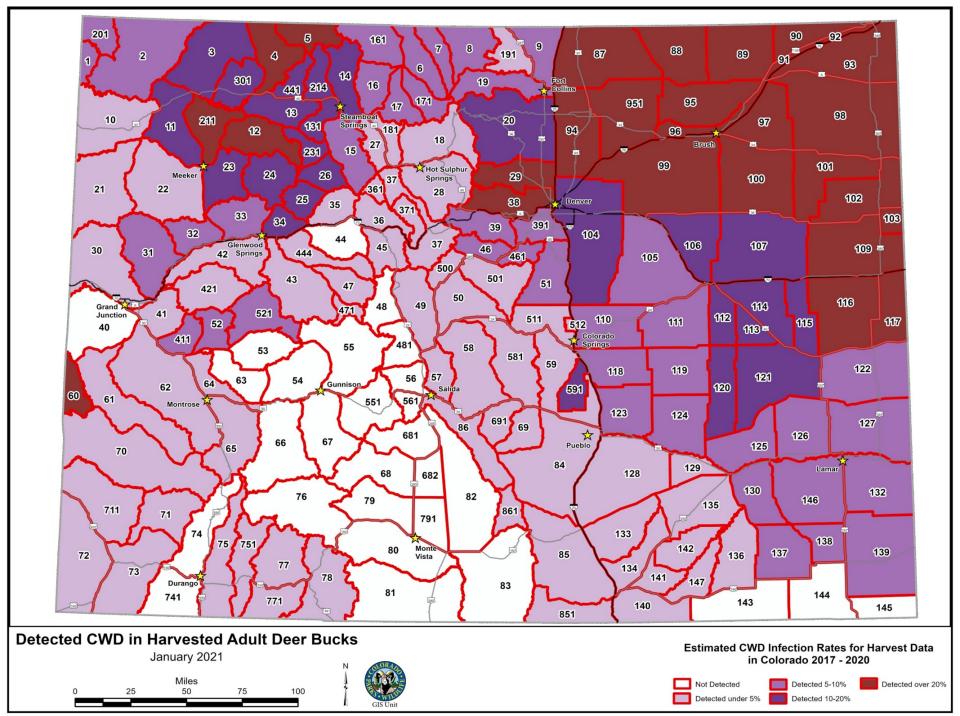

# Information Supporting Recommendations

- Herd Management Plan (HMP) objectives
- Herd performance and trends
  - Age and sex classification data
  - Survival rates
  - Population estimates
  - Chronic wasting disease
  - Field observations
  - · Public input and reports
- Past licensing trends
- Previous year's harvest