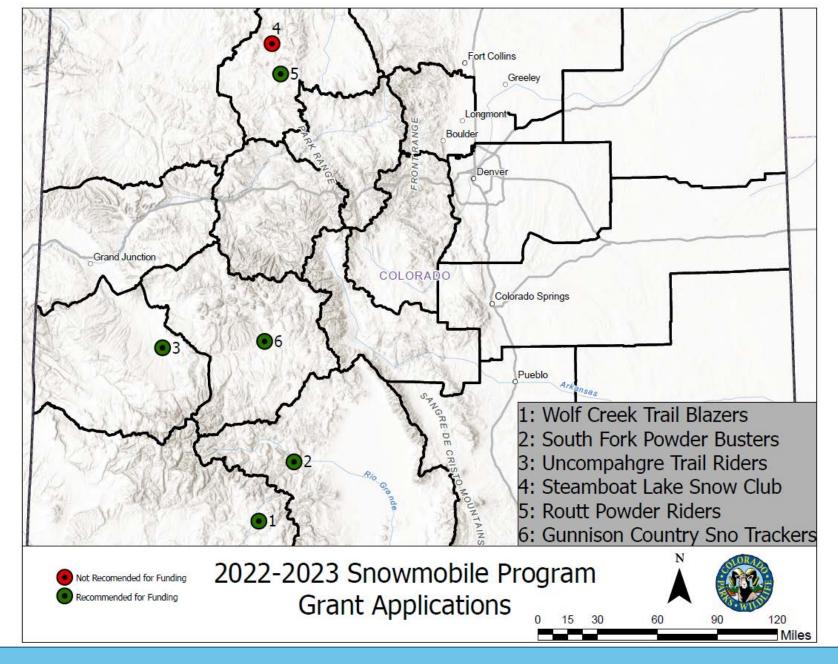

#### 2022-2023 SNOWMOBILE PROGRAM GRANT FUNDING SUMMARY

| Grant Category            | Number of Applications | Requested Funding |  |  |  |  |
|---------------------------|------------------------|-------------------|--|--|--|--|
| Snowmobile Program Grants | 6                      | \$525,000         |  |  |  |  |

#### PROJECTS RECOMMENDED FOR FUNDING

- 3 Groomer Purchases
- 2 Groomer Large Repair/Maintenance

Funding Source – Snowmobile Registration Program - \$400,000

| Appendix C                           |                                                |                    |              |             |               |           |             |          |                   |              |                   |                   |                   |                   |               |                  |                        |
|--------------------------------------|------------------------------------------------|--------------------|--------------|-------------|---------------|-----------|-------------|----------|-------------------|--------------|-------------------|-------------------|-------------------|-------------------|---------------|------------------|------------------------|
| 2022-2023 Score, Rank & Funding List |                                                |                    |              |             |               |           |             |          |                   |              |                   |                   |                   |                   |               |                  |                        |
|                                      |                                                |                    | BIII Rexford | Ron Spencer | Dennis Lynton | Ray Doble | Ross Munzik | Tom Carl | Mark Hollingshead | Ken Kilfiker | Ben Plankis       | Luke Svere        | Randy Engle       | Josh Stoudt       | Janelle Kukuk |                  |                        |
| Grant<br>Applicant                   | Project                                        | Funding<br>Request | DIST 1       | DIST 2      | DIST 3        | DIST 5    | DIST 6      | DIST 7   | DIST 8            | DIST 9       | CPW- NE<br>Region | CPW -SE<br>Region | CPW- NW<br>Region | CPW- SW<br>Region | STC Rep       | Average<br>Score | Recommended<br>Funding |
| Routt Powder<br>Riders               | Repair/Maintenance                             | \$ 35,652.00       | 85           | 83          | 79            | 85        | 85          | 93       | 88                | 72           | 86                | 90                | 88                | 89                | 95            | 93               | \$ 35,652.00           |
| Uncompangre<br>Trail Riders          | Level II Maintenance,<br>Tiller Parts & Repair | \$ 34,348.00       | 73           | 76          | 85            | 80        | 85          | 94       | R                 | 80           | 89                | 89                | 80                | 88                | 72            | 90               | \$ 34,348.00           |
| South Fork<br>Powder Busters         | Groomer Purchase                               | \$ 150,000.00      | 80           | 82          | 76            | 80        | 70          | 90       | 83                | 88           | 85                | 87                | 78                | 87                | 93            | 90               | \$ 150,000.00          |
| Gunnison County<br>Snow Trackers     | Groomer Purchase                               | \$ 100,000.00      | 95           | 65          | 89            | 75        | 74          | 97       | 95                | 60           | 83                | 85                | 76                | 89                | 95            | 90               | \$ 50,000.00           |
| Wolf Creek Trail<br>Blazers          | Groomer Purchase                               | \$ 130,000.00      | 88           | 78          | 51            | 85        | 68          | 92       | 68                | 97           | 88                | 92                | 84                | 89                | 90            | 89               | \$ 130,000.00          |
| Steamboat Lake<br>Snow Club          | Groomer Purchase                               | \$ 75,000.00       | 70           | 57          | 84            | 70        | 60          | 91       | 80                | 86           | 87                | 86                | 74                | 83                | 86            | 85               | \$ -                   |
|                                      | Total                                          | \$ 525,000.00      |              |             |               |           |             |          |                   |              |                   |                   |                   |                   |               |                  | \$ 400,000.00          |