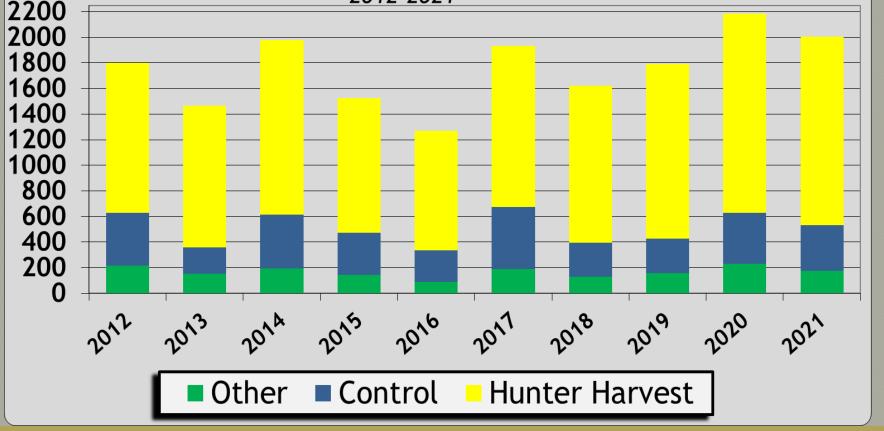

#### Bear Mortality by Mortality Type 2012-2021

# Colorado Bear Mortality by Mortality Type