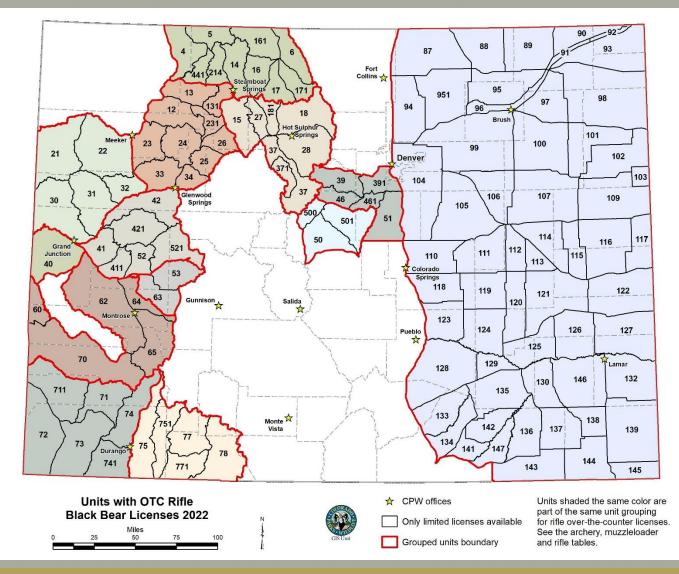

#### 2022 Bear Management License Strategy

### NR Fee Reduction (2019) and BGSS OTC Opportunities (2020)