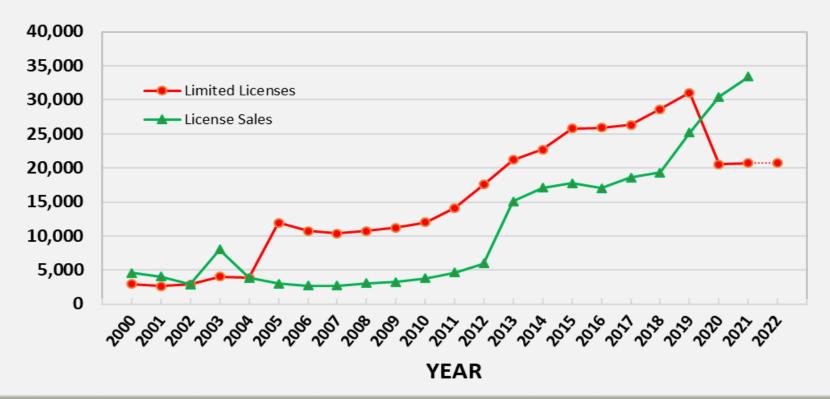

### NR Fee Reduction (2019) and BGSS OTC Opportunities (2020)

#### Black Bear Licenses and License Sales by Year

2022 quota recommendation is 20,700 limited licenses (no change from 2021)