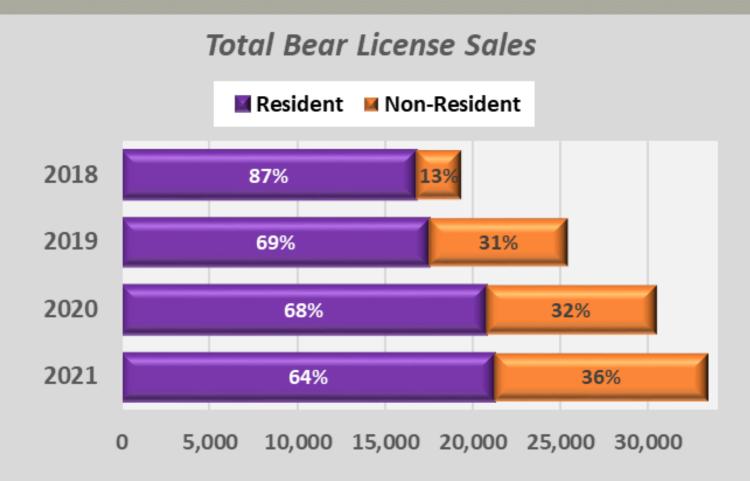

#### Black Bear Licenses and License Sales by Year

2022 quota recommendation is 20,700 limited licenses (no change from 2021)