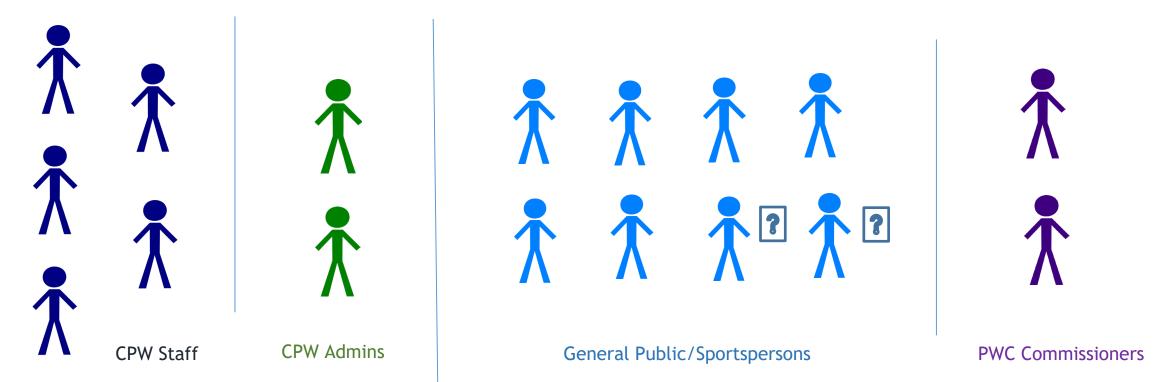

### Overview of Proposed Process

- Step 1- Lean Analysis
- Step 2- Draw Work Group Formation and Work Sessions
- Step 3- Commission Workshops
- Step 4- Regulatory Process



### Step 1: Lean Process Analysis

Purpose- process improvements and streamlining, removing complexities. Identify future licensing system requirements.

- Vendor Selection
- Complete lean process analysis
  Stakeholder and staff feedback included
- Share feedback with the agency, Commission and Working Grouphelp identify topics

Completed by end of 2023



### Step 2: Draw Work Group Formation

13-15 members, 2 administrators





### Step 2: Work Sessions

#### 4-5 whole day work sessions

- Work Session #1- Identification of 3-4 major topics
- Work Session #2- Deep dive into topic #1
- Work Session #3- Deep dive into topic #2
- Work Session #4- Deep dive into topic #3
- Work Session #5- Deep dive into topic #4?



Use outcomes from lean process and license distribution public outreach to inform conversation.

Open to the public with opportunities to provide feedback outside of meetings

# Step 3: Commission Workshops

- 3-4 workshops, one every other month, following the work sessions. Each workshop would focus on one major topic (i.e. preference points).
- Share main discussion points and concerns as well as potential alternative/solutions.
- Establish firm objectives with input from the Commission to guide t