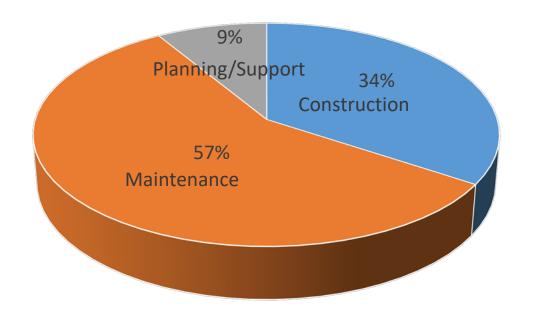

# Recommended Funding Allocations for Each Grant Category

| Grant Category   | <b>Number of Grants</b> | <b>Proposed Funding</b> |
|------------------|-------------------------|-------------------------|
| Construction     | 4                       | \$ 678,591.55           |
| Maintenance      | 8                       | \$ 1,129,331.39         |
| Planning/Support | 4                       | \$ 173,000.00           |
| LWCF             | 6                       | \$ 5,826,260.00         |
| Total            | 22                      | \$ 7,807,182.94         |