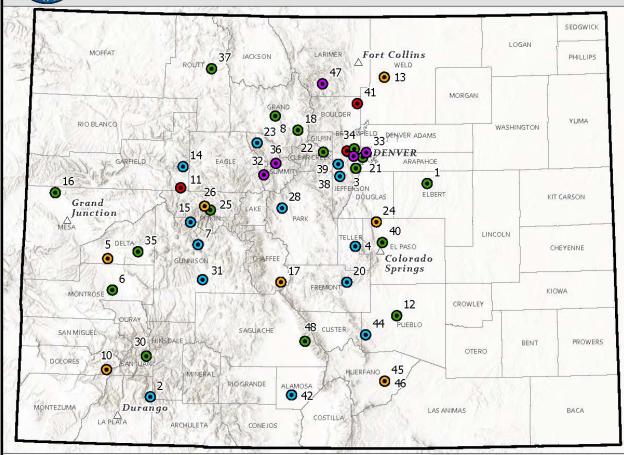

### Non-Motorized and LWCF Grant Submissions Fiscal Year 2023

100

⊐ Miles

#### **Grant Category**

- Construction
- Maintenance
- LWCF
- Support
- Planning

#### **Grant Name**

- Kiowa Creek Trail
- 2 Weminuche Trails
- 3 Dutch Creek Regional Trail
- 4 Devils Playground Trail
- 5 Mapping Trails with LiDAR
- 6 Shavano Gateway Rec Area Phase 1B
- 7 Crested Butte Conservation Corps (2023)
- 8 Himebaugh Gulch Loop Trail
- 9 Trail Training Expansion
- 10 Rio Grande Southern Dolores Placer
- 11 Advancing Volunteer Capacity
- 12 Play Fair Park
- 13 59th Ave Trailhead
- 14 Hanging Lake Trail
- 15 Stewardship of Four-Pass Loop
- 16 North Fruita Desert Trail
- 17 Chaffee County Strategic Trails System
- 18 Fraser Valley Trails
- 19 Colorado 14ers Statewide Maintenance
- 20 Oil Well Flats
- 21 Westwood Via Verde Trail
- 22 Virginia Canyon Mountain Park Phase 2
- 23 WRV Partnership for Trail Stewardship
- 24 Monument Parks, Trails, & Open Spaces
- 25 Maroon Creek Multi-Use Trail
- 26 Snowmass Village Pond & Wetlands
- 28 South Park Trail Maintenance
- 29 Continental Divide Trail Coalition
- 30 Baker's Park Trail System
- 31 GFO Non-Motorized Trail Crew
- 32 Vail Pass Rest Area
- 33 Bear Creek Park Design Phase 1
- 34 Tabor Lake Trail
- 35 Miners Trail
- 36 Trent Park Expansion Project
- 37 West Steamboat Trail Phase 1 38 Trail Conservation Services Team
- 39 Evergreen Lake North Trail
- 40 Austin Bluffs Open Space
- 41 Training, Tools, Leaders

#### 42 Monsoons Trail Damage Maintenance

- 43 Mountain Communities in Conservation 44 Pueblo Mountain Park Trail
- 45 Walsenburg Riverwalk Renovation
- 46 Walsenburg Riverwalk Planning
- 47 Fall River Trail Phase 4
- 48 Wright Park Redevelopment 49 Baca NWR Nature & Heritage Trail