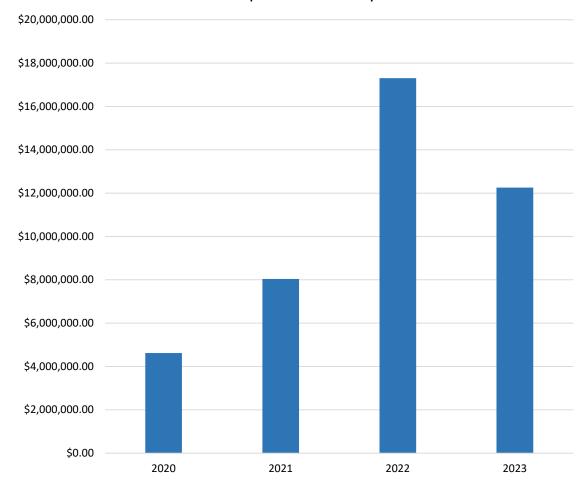

### Total Requested Funds By Year

| Grant Categories                 | Total Applications | Total Dollars Requested |
|----------------------------------|--------------------|-------------------------|
| Construction                     | 17                 | \$ 3,694,596.53         |
| Maintenance                      | 15                 | \$ 2,229,710.87         |
| Planning/Support                 | 12                 | \$ 503,500.00           |
| Land and Water Conservation Fund | 6                  | \$ 5,826,260.00         |
| Total                            | 49                 | \$ 12,254,067.40        |