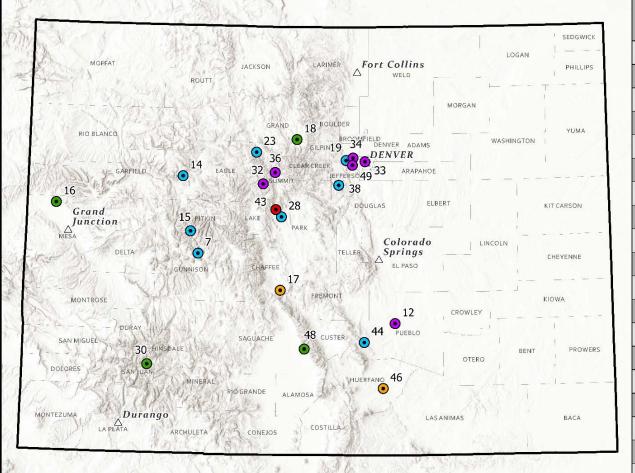

### Non-Motorized and LWCF Grant Recommendations 2023

### Grant Name

- 7 Crested Butte Conservation Corps (2023)
- 9 Trail Training Expansion
- 12 Play Fair Park
- 14 Hanging Lake Trail
- 15 Stewardship of Four-Pass Loop
- 16 North Fruita Desert Trail
- 17 Chaffee County Strategic Trails System
- 18 Fraser Valley Trails
- 19 Colorado 14ers Statewide Maintenance
- 23 WRV Partnership for Trail Stewardship
- 28 South Park Trail Maintenance
- 30 Baker's Park Trail System
- 32 Vail Pass Rest Area
- 33 Bear Creek Park Design Phase 1
- 34 Tabor Lake Trail
- 36 Trent Park Expansion Project
- 38 Trail Conservation Services Team
- 43 Mountain Communities in Conservation
- 44 Pueblo Mountain Park Trail
- 46 Walsenburg Riverwalk Planning
- 48 Wright Park Redevelopment

#### 42 Monsoons Trail Damage Maintenance

- 43 Mountain Communities in Conservation 44 Pueblo Mountain Park Trail
- 45 Walsenburg Riverwalk Renovation
- 46 Walsenburg Riverwalk Planning
- 47 Fall River Trail Phase 4
- 48 Wright Park Redevelopment 49 Baca NWR Nature & Heritage Trail