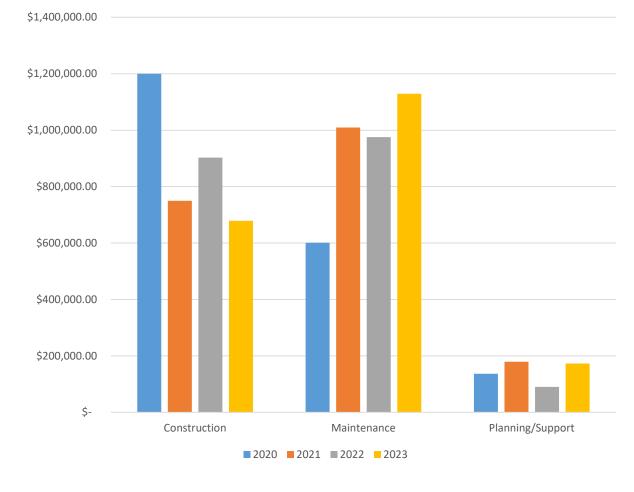

| Grant Categories                 | Total Applications | Total Dollars Requested |
|----------------------------------|--------------------|-------------------------|
| Construction                     | 17                 | \$ 3,694,596.53         |
| Maintenance                      | 15                 | \$ 2,229,710.87         |
| Planning/Support                 | 12                 | \$ 503,500.00           |
| Land and Water Conservation Fund | 6                  | \$ 5,826,260.00         |
| Total                            | 49                 | \$ 12,254,067.40        |