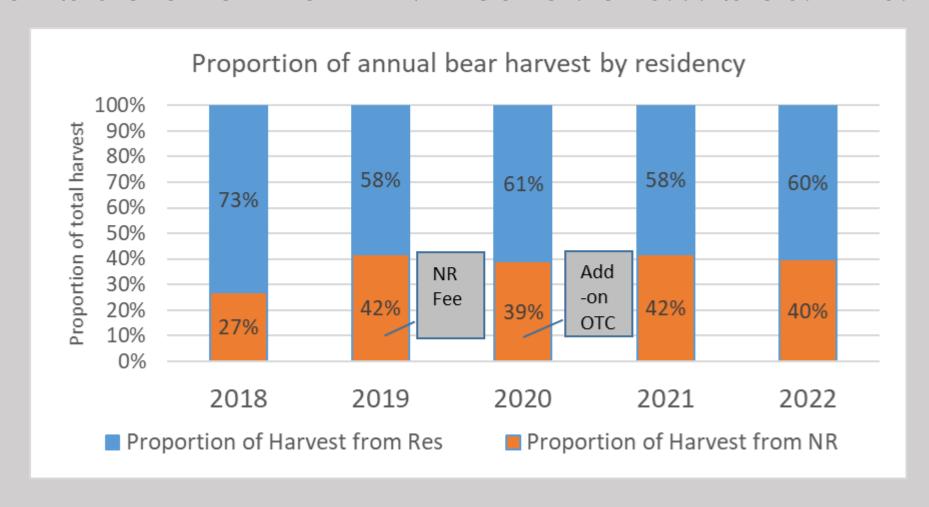

l Bear - \$116.77 to \$801.64 Non-Resident Mountain Lion - \$408.70 to \$801.64

Table 1. 2023 Black Bear and Mountain Lion License Price Comparison for Mountain States.

|               | CO (2023) | Average  | AZ    | ID    | MT    | NV    | NM    | WY    | UT    |
|---------------|-----------|----------|-------|-------|-------|-------|-------|-------|-------|
| Black Bear    | \$112.34  | \$293.39 | \$150 | \$232 | \$350 | \$300 | \$260 | \$373 | \$389 |
| Mountain Lion | \$388.83  | \$227.75 | \$75  | \$205 | \$320 | \$104 | \$290 | \$373 | NA    |

<sup>\*</sup> Average does not include Colorado



### Lion License Sales by Residency





### Bear License Sales by Residency





#### How harvest has changed with license pricing





#### Contributions from NR to overall bear harvest





## How much a Non-resident spends to hunt in Colorado

| Species    | Year | % of Residents who<br>Used an Outfitter | % of Non-resident who<br>Used an Outfitter |
|------------|------|-----------------------------------------|--------------------------------------------|
| Black Bear | 2020 | 2                                       | 21                                         |
|            | 2021 | 2                                       | 19                                         |
|            | 2022 | 1                                       | 16                                         |
| Mtn Lion   | 2020 | 27                                      | 74                                         |
|            | 2021 | 24                                      | 77