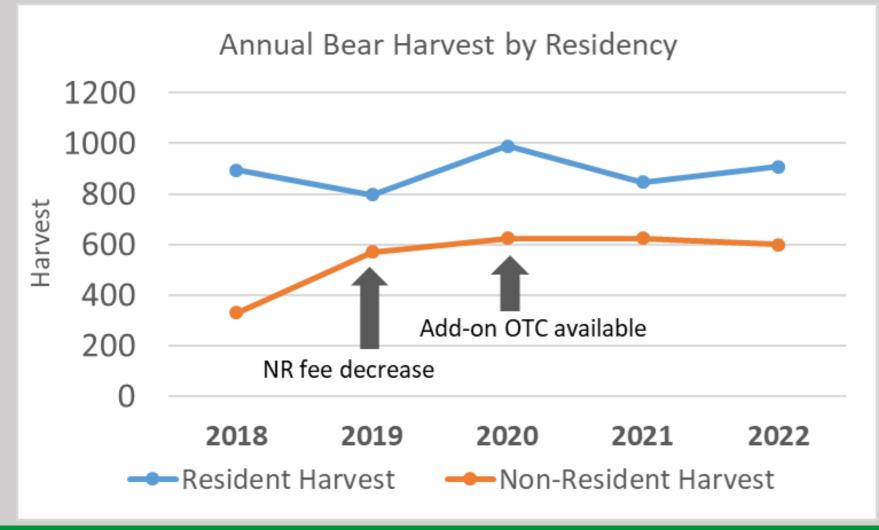

es

#### Bear and Mountain Lion Prices

Non-Resident Fall Bear - \$116.77 to \$801.64 Non-Resident Mountain Lion - \$408.70 to \$801.64

Table 1. 2023 Black Bear and Mountain Lion License Price Comparison for Mountain States.

|               | CO (2023) | Average  | AZ    | ID    | MT    | NV    | NM    | WY    | UT    |
|---------------|-----------|----------|-------|-------|-------|-------|-------|-------|-------|
| Black Bear    | \$112.34  | \$293.39 | \$150 | \$232 | \$350 | \$300 | \$260 | \$373 | \$389 |
| Mountain Lion | \$388.83  | \$227.75 | \$75  | \$205 | \$320 | \$104 | \$290 | \$373 | NA    |

<sup>\*</sup> Average does not include Colorado



### Lion License Sales by Residency





### Bear License Sales by Residency





#### How harvest has changed with license pricing





#### Contributions from NR to overall bear harvest





## How much a Non-resident spends to hunt in Colorado

| Species    | Year | % of Residents who<br>Used an Outfitter | % of Non-resident who<br>Used an Outfitter |
|------------|------|-----------------------------------------|--------------------------------------------|
| Black Bear | 2020 | 2                                       | 21                                         |
|            | 2021 | 2                                       | 19                                         |
|            | 2022 | 1                                       | 16                                         |
| Mtn Lion   | 2020 | 27                                      | 74                                         |
|            | 2021 | 24