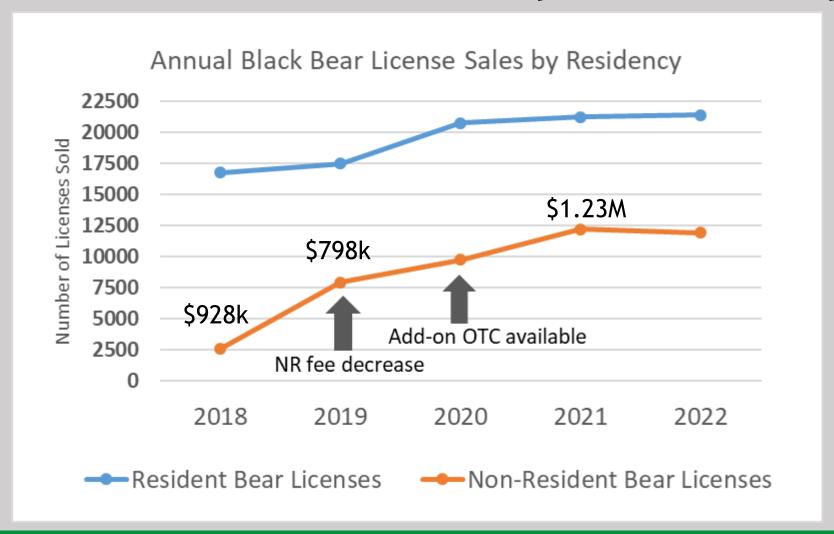

to \$303.65

3-year average license sales - 140 licenses

#### Bear and Mountain Lion Prices

Non-Resident Fall Bear - \$116.77 to \$801.64 Non-Resident Mountain Lion - \$408.70 to \$801.64

Table 1. 2023 Black Bear and Mountain Lion License Price Comparison for Mountain States.

|               | CO (2023) | Average  | AZ    | ID    | MT    | NV    | NM    | WY    | UT    |
|---------------|-----------|----------|-------|-------|-------|-------|-------|-------|-------|
| Black Bear    | \$112.34  | \$293.39 | \$150 | \$232 | \$350 | \$300 | \$260 | \$373 | \$389 |
| Mountain Lion | \$388.83  | \$227.75 | \$75  | \$205 | \$320 | \$104 | \$290 | \$373 | NA    |

<sup>\*</sup> Average does not include Colorado



### Lion License Sales by Residency





### Bear License Sales by Residency





#### How harvest has changed with license pricing





#### Contributions from NR to overall bear harvest





## How much a Non-resident spends to hunt in Colorado

| Species    | Year | % of Residents who<br>Used an Outfitter | % of Non-resident who<br>Used an Outfitter |
|------------|------|-----------------------------------------|--------------------------------------------|
| Black Bear | 2020 | 2                                       | 21                                         |
|            | 2021 | 2                                       | 19                                         |
|            | 2022 | 1                                       | 16                                         |
| Mtn Lion   | 2020 | 27                                      | 74