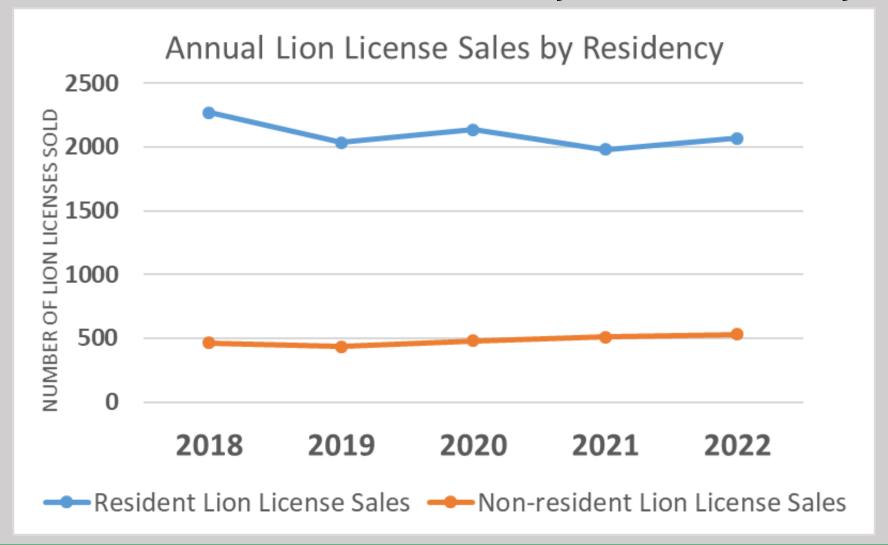

Impacts

Non-Resident Furbearer - \$97.17 to \$303.65

3-year average license sales - 140 licenses

#### Bear and Mountain Lion Prices

Non-Resident Fall Bear - \$116.77 to \$801.64 Non-Resident Mountain Lion - \$408.70 to \$801.64

Table 1. 2023 Black Bear and Mountain Lion License Price Comparison for Mountain States.

|               | CO (2023) | Average  | AZ    | ID    | MT    | NV    | NM    | WY    | UT    |
|---------------|-----------|----------|-------|-------|-------|-------|-------|-------|-------|
| Black Bear    | \$112.34  | \$293.39 | \$150 | \$232 | \$350 | \$300 | \$260 | \$373 | \$389 |
| Mountain Lion | \$388.83  | \$227.75 | \$75  | \$205 | \$320 | \$104 | \$290 | \$373 | NA    |

<sup>\*</sup> Average does not include Colorado



### Lion License Sales by Residency





### Bear License Sales by Residency





#### How harvest has changed with license pricing





#### Contributions from NR to overall bear harvest





## How much a Non-resident spends to hunt in Colorado

| Species    | Year | % of Residents who<br>Used an Outfitter | % of Non-resident who<br>Used an Outfitter |
|------------|------|-----------------------------------------|--------------------------------------------|
| Black Bear | 2020 | 2                                       | 21                                         |
|            | 2021 | 2                                       | 19                                         |
|            | 2022 | 1                                       | 16                                         |
| Mtn Lion   | 2020 | 27