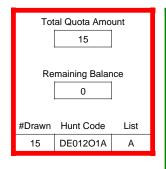

### DE012O1A

|                          | Regulation Level | #Drawn   |
|--------------------------|------------------|----------|
| LPP Unrestricted(up to)  | N/A              | N/A      |
| LPP Restricted (up to)   | N/A              | N/A      |
| Youth Preference (up to) | 100%             | 3        |
| NonResident Cap (up to)  | N/A              | N/A      |
| Hybrid Draw (up to)      | N/A              | N/A      |
|                          | General Apps     | LPP Apps |
| Total Choice 1           | 64               | 0        |
| Total Choice 2           | 23               | 0        |
| Total Choice 3           | 10               | 0        |
| Total Choice 4           | 3                | 0        |

| Pre-Draw<br>Quotas | Quota    |              | Adult                 |                       | Youth      | Landowner (LPP) |            |
|--------------------|----------|--------------|-----------------------|-----------------------|------------|-----------------|------------|
|                    | Original | General Draw | Res                   | NonRes                | Preference | Unrestricted    | Restricted |
|                    | 15       | 15           | Determined by<br>Draw | Determined by<br>Draw | 15         | 0               | 0          |

|  | Post-Draw<br>Successful | # Drawn | Balance | Res | NonRes | Res | NonRes | Unrestricted | Restricted |
|--|-------------------------|---------|---------|-----|--------|-----|--------|--------------|------------|
|  |                         | 15      | 0       | 9   | 3      | 3   | 0      | 0            | 0          |
|  |                         |         |         | 60% | 20%    | 20% | 0%     | 0%           | 0%         |