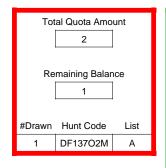

### DE003P4R

|                          | Regulation Level | #Drawn   |
|--------------------------|------------------|----------|
| LPP Unrestricted(up to)  | N/A              | N/A      |
| LPP Restricted (up to)   | N/A              | N/A      |
| Youth Preference (up to) | 100%             | 0        |
| NonResident Cap (up to)  | N/A              | N/A      |
| Hybrid Draw (up to)      | N/A              | N/A      |
|                          | General Apps     | LPP Apps |
| Total Choice 1           | 5                | 0        |
| Total Choice 2           | 4                | 0        |
| Total Choice 3           | 2                | 0        |
| Total Choice 4           | 1                | 0        |

| Pre-Draw<br>Quotas | Quota    |              | Ad                    | ult                   | Youth      | Landowner (LPP) |            |  |
|--------------------|----------|--------------|-----------------------|-----------------------|------------|-----------------|------------|--|
|                    | Original | General Draw | Res                   | NonRes                | Preference | Unrestricted    | Restricted |  |
|                    | 1        | 1            | Determined by<br>Draw | Determined by<br>Draw | 1          | 0               | 0          |  |

|  | Post-Draw<br>Successful | # Drawn | Balance | Res | NonRes | Res | NonRes | Unrestricted | Restricted |
|--|-------------------------|---------|---------|-----|--------|-----|--------|--------------|------------|
|  |                         | 1       | 0       | 0   | 1      | 0   | 0      | 0            | 0          |
|  |                         |         |         | 0%  | 100%   | 0%  | 0%     | 0%           | 0%         |