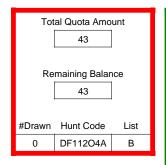

### DE003P2R

|                          | Regulation Level | #Drawn   |
|--------------------------|------------------|----------|
| LPP Unrestricted(up to)  | N/A              | N/A      |
| LPP Restricted (up to)   | N/A              | N/A      |
| Youth Preference (up to) | 100%             | 7        |
| NonResident Cap (up to)  | N/A              | N/A      |
| Hybrid Draw (up to)      | N/A              | N/A      |
|                          | General Apps     | LPP Apps |
| Total Choice 1           | 89               | 0        |
| Total Choice 2           | 21               | 0        |
| Total Choice 3           | 12               | 0        |
| Total Choice 4           | 1                | 0        |

| Pre-Draw<br>Quotas | C        | Quota        | Ad                    | ult    | Youth      | Landown      | er (LPP)   |
|--------------------|----------|--------------|-----------------------|--------|------------|--------------|------------|
|                    | Original | General Draw | Res                   | NonRes | Preference | Unrestricted | Restricted |
|                    |          |              | Determined by<br>Draw | 13     | 0          | 0            |            |

| Post-Draw<br>Successful | # Drawn | Balance | Res | NonRes | Res | NonRes | Unrestricted | Restricted |
|-------------------------|---------|---------|-----|--------|-----|--------|--------------|------------|
| Successiui              | 13      | 0       | 1   | 5      | 6   | 1      | 0            | 0          |
|                         |         |         | 8%  | 38%    | 46% | 8%     | 0%           | 0%         |