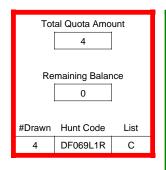

### DE003P3R

|                          | Regulation Level | #Drawn   |
|--------------------------|------------------|----------|
| LPP Unrestricted(up to)  | N/A              | N/A      |
| LPP Restricted (up to)   | N/A              | N/A      |
| Youth Preference (up to) | 100%             | 3        |
| NonResident Cap (up to)  | N/A              | N/A      |
| Hybrid Draw (up to)      | N/A              | N/A      |
|                          | General Apps     | LPP Apps |
| Total Choice 1           | 41               | 0        |
| Total Choice 2           | 17               | 0        |
| Total Choice 3           | 9                | 0        |
| Total Choice 4           | 6                | 0        |

| Pre-Draw<br>Quotas | C                                  | Quota        | Ad  | ult    | Youth      | Landown      | er (LPP)   |
|--------------------|------------------------------------|--------------|-----|--------|------------|--------------|------------|
| Quotas             | Original                           | General Draw | Res | NonRes | Preference | Unrestricted | Restricted |
|                    | 33 33 Determined by Draw Draw Draw |              |     | 33     | 0          | 0            |            |

| Post-Draw<br>Successful | # Drawn | Balance | Res | NonRes | Res | NonRes | Unrestricted | Restricted |
|-------------------------|---------|---------|-----|--------|-----|--------|--------------|------------|
|                         | 33      | 0       | 17  | 13     | 3   | 0      | 0            | 0          |
|                         |         |         | 52% | 39%    | 9%  | 0%     | 0%           | 0%         |

| Landowner Leftover Choice 1 | 0 | 0 |
|-----------------------------|---|---|
| Landowner Leftover Choice 2 | 0 | 0 |
| Landowner Leftover Choice 3 | 0 | 0 |

|        |                   | Post-Draw Successful |        |     |        |                 |            |  |
|--------|-------------------|----------------------|--------|-----|--------|-----------------|------------|--|
|        |                   | Ac                   | lult   | Yo  | uth    | Landowner (LPP) |            |  |
| Choice | Preference Points | Res                  | NonRes | Res | NonRes | Unrestricted    | Restricted |  |
| 1      | 0                 | 17                   | 13     | 3   | -      | -               | -          |  |
|        |                   |                      |        |     |        |                 |            |  |
| Tota   | Choice 1          | 17                   | 13     | 3   | 0      | 0               | 0          |  |
| Tota   | I Choice 2        | 0                    | 0      | 0   | 0      | 0               | 0          |  |
| Tota   | Choice 3          | 0                    | 0      | 0   | 0      | 0               | 0          |  |
| Tota   | Total Choice 4    |                      | 0      | 0   | 0      | 0               | 0          |  |
| Gra    | Grand Total       |                      | 13     | 3   | 0      | 0               | 0          |  |
| Gra    | and Total         | 17                   | 13     | 3   | 0      | 0               | 0          |  |