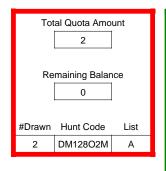

### DE003O1A

| T <sub>error</sub>       |                  |          |
|--------------------------|------------------|----------|
|                          | Regulation Level | #Drawn   |
| LPP Unrestricted(up to)  | N/A              | N/A      |
| LPP Restricted (up to)   | N/A              | N/A      |
| Youth Preference (up to) | 100%             | 7        |
| NonResident Cap (up to)  | N/A              | N/A      |
| Hybrid Draw (up to)      | N/A              | N/A      |
|                          | General Apps     | LPP Apps |
| Total Choice 1           | 233              | 0        |
| Total Choice 2           | 41               | 0        |
| Total Choice 3           | 27               | 0        |
| Total Choice 4           | 17               | 0        |