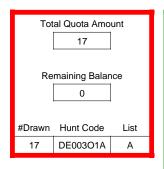

### DE003O1A

| T <sub>error</sub>       |                  |          |
|--------------------------|------------------|----------|
|                          | Regulation Level | #Drawn   |
| LPP Unrestricted(up to)  | N/A              | N/A      |
| LPP Restricted (up to)   | N/A              | N/A      |
| Youth Preference (up to) | 100%             | 7        |
| NonResident Cap (up to)  | N/A              | N/A      |
| Hybrid Draw (up to)      | N/A              | N/A      |
|                          | General Apps     | LPP Apps |
| Total Choice 1           | 233              | 0        |
| Total Choice 2           | 41               | 0        |
| Total Choice 3           | 27               | 0        |
| Total Choice 4           | 17               | 0        |

| Pre-Draw<br>Quotas | Quota    |              | Adult                 |                       | Youth      | Landowner (LPP) |            |
|--------------------|----------|--------------|-----------------------|-----------------------|------------|-----------------|------------|
|                    | Original | General Draw | Res                   | NonRes                | Preference | Unrestricted    | Restricted |
|                    | 17       | 17           | Determined by<br>Draw | Determined by<br>Draw | 17         | 0               | 0          |

| Post-Draw<br>Successful | # Drawn | Balance | Res | NonRes | Res | NonRes | Unrestricted | Restricted |
|-------------------------|---------|---------|-----|--------|-----|--------|--------------|------------|
| Successiui              | 17      | 0       | 5   | 5      | 5   | 2      | 0            | 0          |
|                         |         |         | 29% | 29%    | 29% | 12%    | 0%           | 0%         |