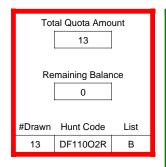

### DE011P3R

|                          | Regulation Level | #Drawn   |
|--------------------------|------------------|----------|
| LPP Unrestricted(up to)  | N/A              | N/A      |
| LPP Restricted (up to)   | N/A              | N/A      |
| Youth Preference (up to) | 100%             | 2        |
| NonResident Cap (up to)  | N/A              | N/A      |
| Hybrid Draw (up to)      | N/A              | N/A      |
|                          | General Apps     | LPP Apps |
| Total Choice 1           | 24               | 0        |
| Total Choice 2           | 11               | 0        |
| Total Choice 3           | 4                | 0        |
| Total Choice 4           | 1                | 0        |

| Pre-Draw<br>Quotas | C        | Quota        | Ad                    | ult                   | Youth      | Landown      | er (LPP)   |
|--------------------|----------|--------------|-----------------------|-----------------------|------------|--------------|------------|
| Quotas             | Original | General Draw | Res                   | NonRes                | Preference | Unrestricted | Restricted |
|                    | 124      | 124          | Determined by<br>Draw | Determined by<br>Draw | 124        | 0            | 0          |

| Post-Draw<br>Successful | # Drawn | Balance | Res | NonRes | Res | NonRes | Unrestricted | Restricted |
|-------------------------|---------|---------|-----|--------|-----|--------|--------------|------------|
| Successiui              | 36      | 88      | 15  | 19     | 1   | 1      | 0            | 0          |
|                         |         |         | 42% | 53%    | 3%  | 3%     | 0%           | 0%         |