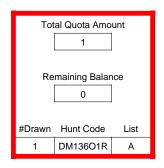

### DE003P2R

|                          | Regulation Level | #Drawn   |
|--------------------------|------------------|----------|
| LPP Unrestricted(up to)  | N/A              | N/A      |
| LPP Restricted (up to)   | N/A              | N/A      |
| Youth Preference (up to) | 100%             | 7        |
| NonResident Cap (up to)  | N/A              | N/A      |
| Hybrid Draw (up to)      | N/A              | N/A      |
|                          | General Apps     | LPP Apps |
| Total Choice 1           | 89               | 0        |
| Total Choice 2           | 21               | 0        |
| Total Choice 3           | 12               | 0        |
| Total Choice 4           | 1                | 0        |