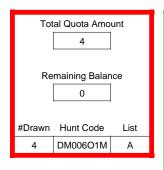

| -      | 3   | -      | -               | -          |  |
| Total C     | Choice 1          | 4                    | 0      | 3   | 0      | 0               | 0          |  |
| Total C     | TIOICE I          | <u>'</u>             | U      | 3   | U      | U               | 0          |  |
| Total C     | Choice 2          | 0                    | 0      | 0   | 0      | 0               | 0          |  |
| Total C     | Choice 3          | 0                    | 0      | 0   | 0      | 0               | 0          |  |
| Total C     | Total Choice 4    |                      | 0      | 0   | 0      | 0               | 0          |  |
| Grand Total |                   | 1                    | 0      | 3   | 0      | 0               | 0          |  |



Page 331 of 632

### DM006O1M



| T <sub>error</sub>       |                  |          |
|--------------------------|------------------|----------|
|                          | Regulation Level | #Drawn   |
| LPP Unrestricted(up to)  | N/A              | N/A      |
| LPP Restricted (up to)   | N/A              | N/A      |
| Youth Preference (up to) | 100%             | 4        |
| NonResident Cap (up to)  | N/A              | N/A      |
| Hybrid Draw (up to)      | N/A              | N/A      |
|                          | General Apps     | LPP Apps |
| Total Choice 1           | 61               | 0        |
| Total Choice 2           | 15               | 0        |
| Total Choice 3           | 14               | 0        |
| Total Choice 4           | 4                | 0        |

| Pre-Draw<br>Quotas | Quota