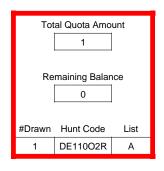

### DE003O1A

| T <sub>error</sub>       |                  |          |
|--------------------------|------------------|----------|
|                          | Regulation Level | #Drawn   |
| LPP Unrestricted(up to)  | N/A              | N/A      |
| LPP Restricted (up to)   | N/A              | N/A      |
| Youth Preference (up to) | 100%             | 7        |
| NonResident Cap (up to)  | N/A              | N/A      |
| Hybrid Draw (up to)      | N/A              | N/A      |
|                          | General Apps     | LPP Apps |
| Total Choice 1           | 233              | 0        |
| Total Choice 2           | 41               | 0        |
| Total Choice 3           | 27               | 0        |
| Total Choice 4           | 17               | 0        |