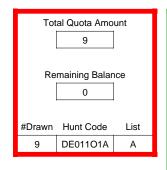

### DE01101A

|                          | Regulation Level | #Drawn   |
|--------------------------|------------------|----------|
| LPP Unrestricted(up to)  | N/A              | N/A      |
| LPP Restricted (up to)   | N/A              | N/A      |
| Youth Preference (up to) | 100%             | 1        |
| NonResident Cap (up to)  | N/A              | N/A      |
| Hybrid Draw (up to)      | N/A              | N/A      |
|                          | General Apps     | LPP Apps |
| Total Choice 1           | 71               | 0        |
| Total Choice 2           | 21               | 0        |
| Total Choice 3           | 12               | 0        |
| Total Choice 4           | 5                | 0        |

| Pre-Draw<br>Quotas | Ö        | Quota        | Ad                    | ult                   | Youth      | Landown      | er (LPP)   |
|--------------------|----------|--------------|-----------------------|-----------------------|------------|--------------|------------|
| Quolas             | Original | General Draw | Res                   | NonRes                | Preference | Unrestricted | Restricted |
|                    | 9        | 9            | Determined by<br>Draw | Determined by<br>Draw | 9          | 0            | 0          |

| Post-Draw<br>Successful | # Drawn | Balance | Res | NonRes | Res | NonRes | Unrestricted | Restricted |
|-------------------------|---------|---------|-----|--------|-----|--------|--------------|------------|
| Successiui              | 9       | 0       | 4   | 4      | 1   | 0      | 0            | 0          |
|                         |         |         | 44% | 44%    | 11% | 0%     | 0%           | 0%         |