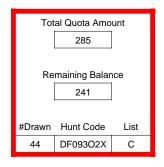

ts    | Res | NonRes | Res | NonRes | Unrestricted | Restricted |  |  |
| 1       | 0                    | -   | -      | -   | -      | -            | -          |  |  |
|         |                      |     |        |     |        | 1            |            |  |  |
| Total C | Choice 1             | 0   | 0      | 0   | 0      | 0            | 0          |  |  |
| Total C | Choice 2             | 0   | 0      | 0   | 0      | 0            | 0          |  |  |
| Total C | Choice 3             | 1   | 0      | 0   | 0      | 0            | 0          |  |  |
| Total C | Total Choice 4       |     | 0      | 0   | 0      | 0            | 0          |  |  |
| Grand   | Grand Total          |     | 0      | 0   | 0      | 0            | 0          |  |  |



Page 198 of 632

#### DF093O2X



|                          | Regulation Level | #Drawn   |
|--------------------------|------------------|----------|
| LPP Unrestricted(up to)  | N/A              | N/A      |
| LPP Restricted (up to)   | N/A              | N/A      |
| Youth Preference (up to) | 100%             | 1        |
| NonResident Cap (up to)  | N/A              | N/A      |
| Hybrid Draw (up to)      | N/A              | N/A      |
|                          | General Apps     | LPP Apps |
| Total Choice 1           | 16               | 0        |
| Total Choice 2           | 25               | 0        |
| Total Choice 3           | 13               | 0        |
| Total Choice 4           | 6                | 0        |

| Pre-Draw<br>Quotas | Quota    |              | Adult                 |