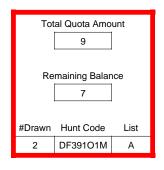

| Pre-Draw<br>Quotas | Ö        | Quota        | Ad                    | ult                   | Youth      | Landown      | er (LPP)   |
|--------------------|----------|--------------|-----------------------|-----------------------|------------|--------------|------------|
| Quolas             | Original | General Draw | Res                   | NonRes                | Preference | Unrestricted | Restricted |
|                    | 9        | 9            | Determined by<br>Draw | Determined by<br>Draw | 9          | 0            | 0          |

| Post-Draw<br>Successful | # Drawn | Balance | Res | NonRes | Res | NonRes | Unrestricted | Restricted |
|-------------------------|---------|---------|-----|--------|-----|--------|--------------|------------|
| Successiui              | 9       | 0       | 4   | 4      | 1   | 0      | 0            | 0          |
|                         |         |         | 44% | 44%    | 11% | 0%     | 0%           | 0%         |