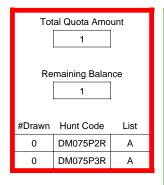

### DE011P2R

|                          | Regulation Level | #Drawn   |
|--------------------------|------------------|----------|
| LPP Unrestricted(up to)  | N/A              | N/A      |
| LPP Restricted (up to)   | N/A              | N/A      |
| Youth Preference (up to) | 100%             | 1        |
| NonResident Cap (up to)  | N/A              | N/A      |
| Hybrid Draw (up to)      | N/A              | N/A      |
| ·                        | General Apps     | LPP Apps |
| Total Choice 1           | 18               | 0        |
| Total Choice 2           | 11               | 0        |
| Total Choice 3           | 3                | 0        |
| Total Choice 4           | 0                | 0        |

| Original General Draw Res NonRes Preference Unrestricted Rest | Pre-Draw<br>Quotas | Que        | iota         | Ad                    | ult                   | Youth      | Landowne     | er (LPP)   |
|---------------------------------------------------------------|--------------------|------------|--------------|-----------------------|-----------------------|------------|--------------|------------|
| Determined by Determined by                                   | Quotas             | Original G | Seneral Draw | Res                   | NonRes                | Preference | Unrestricted | Restricted |
| 8 8 Determined by Draw 8 0                                    |                    | 8          | 8            | Determined by<br>Draw | Determined by<br>Draw | 8          | 0            | 0          |

| Post-Draw<br>Successful | # Drawn | Balance | Res | NonRes | Res | NonRes | Unrestricted | Restricted |
|-------------------------|---------|---------|-----|--------|-----|--------|--------------|------------|
| Successiui              | 8       | 0       | 1   | 6      | 1   | 0      | 0            | 0          |
|                         |         |         | 13% | 75%    | 13% | 0%     | 0%           | 0%         |

|                        | Res              | NonRes           | Res              | NonRes  | Unrestricted | Restricted |
|------------------------|------------------|------------------|------------------|---------|--------------|------------|
| Drawn Out At           | 0 Pref<br>Points | 0 Pref<br>Points | 0 Pref<br>Points | No Apps | N/A          | N/A        |
| # Drawn at Final Level | 1 of 3           | 6 of 14          | 1 of 1           | N/A     | N/A          | N/A        |
| % Drawn at Final Level | 33%              | 43%              | 100%             | N/A     | N/A          | N/A        |

|                |                   | Pre-Draw Applicants |        |     |        |                 |            |  |
|----------------|-------------------|---------------------|--------|-----|--------|-----------------|------------|--|
|                |                   | Ac                  | lult   | Yo  | uth    | Landowner (LPP) |            |  |
| Choice         | Preference Points | Res                 | NonRes | Res | NonRes | Unrestricted    | Restricted |  |
| 1              | 0                 | 3                   | 14     | 1   | -      | -               | -          |  |
|                |                   |                     |        |     |        |                 |            |  |
| Total C        | hoice 1           | 3                   | 14     | 1   | 0      | 0               | 0          |  |
| Total C        | hoice 2           | 5                   | 6      | 0   | 0      | 0               | 0          |  |
| Total C        | Total Choice 3    |                     | 3      | 0   | 0      | 0               | 0          |  |
| Total Choice 4 |                   | 0                   | 0      | 0   | 0      | 0               | 0          |  |
| Grand          | Grand Total       |                     | 23     | 1   | 0      | 0               | 0          |  |

| Landowner Leftover Choice 1 | 0 | 0 |
|-----------------------------|---|---|
| Landowner Leftover Choice 2 | 0 | 0 |
| Landowner Leftover Choice 3 | 0 | 0 |

|                        |         | Post-Draw Successful |     |        |                 |            |  |  |  |
|------------------------|---------|----------------------|-----|--------|-----------------|------------|--|--|--|
|                        | Ad      | dult                 | Yo  | uth    | Landowner (LPP) |            |  |  |  |
| Choice Preference Poir | nts Res | NonRes               | Res | NonRes | Unrestricted    | Restricted |  |  |  |
| 1 0                    | 1       | 6                    | 1   | -      | -               | -          |  |  |  |
|                        |         |                      |     |        |                 |            |  |  |  |
| Total Choice 1         | 1       | 6                    | 1   | 0      | 0               | 0          |  |  |  |
| Total Choice 2         | 0       | 0                    | 0   | 0      | 0               | 0          |  |  |  |
| Total Choice 3         | 0       | 0                    | 0   | 0      | 0               | 0          |  |  |  |
| Total Choice 4         | 0       | 0                    | 0   | 0      | 0               | 0          |  |  |  |
| Grand Total            | 1       | 6                    | 1   | 0      | 0               | 0          |  |  |  |