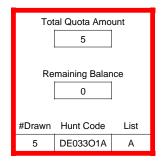

### DE007O1A

|                          | Regulation Level | #Drawn   |
|--------------------------|------------------|----------|
| LPP Unrestricted(up to)  | N/A              | N/A      |
| LPP Restricted (up to)   | N/A              | N/A      |
| Youth Preference (up to) | 100%             | 8        |
| NonResident Cap (up to)  | N/A              | N/A      |
| Hybrid Draw (up to)      | N/A              | N/A      |
|                          | General Apps     | LPP Apps |
| Total Choice 1           | 170              | 0        |
| Total Choice 2           | 43               | 0        |
| Total Choice 3           | 16               | 0        |
| Total Choice 4           | 19               | 0        |

| Pre-Draw<br>Quotas | Quota    |              | Adult                 |                       | Youth      | Landowner (LPP) |            |
|--------------------|----------|--------------|-----------------------|-----------------------|------------|-----------------|------------|
|                    | Original | General Draw | Res                   | NonRes                | Preference | Unrestricted    | Restricted |
|                    | 25       | 25           | Determined by<br>Draw | Determined by<br>Draw | 25         | 0               | 0          |

| Post-Draw<br>Successful | # Drawn    | Balance | Res | NonRes | Res | NonRes | Unrestricted | Restricted |    |
|-------------------------|------------|---------|-----|--------|-----|--------|--------------|------------|----|
|                         | Successiui | 25      | 0   | 15     | 2   | 7      | 1            | 0          | 0  |
|                         |            |         |     | 60%    | 8%  | 28%    | 4%           | 0%         | 0% |