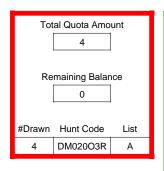

| Pre-Draw<br>Quotas | Quota    |              | Ad                    | ult                   | Youth      | Landowner (LPP) |            |  |
|--------------------|----------|--------------|-----------------------|-----------------------|------------|-----------------|------------|--|
|                    | Original | General Draw | Res                   | NonRes                | Preference | Unrestricted    | Restricted |  |
|                    | 1        | 1            | Determined by<br>Draw | Determined by<br>Draw | 1          | 0               | 0          |  |

|  | Post-Draw<br>Successful | # Drawn | Balance | Res | NonRes | Res | NonRes | Unrestricted | Restricted |
|--|-------------------------|---------|---------|-----|--------|-----|--------|--------------|------------|
|  |                         | 1       | 0       | 0   | 1      | 0   | 0      | 0            | 0          |
|  |                         |         |         | 0%  | 100%   | 0%  | 0%     | 0%           | 0%         |