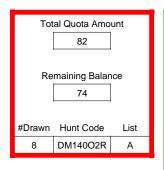

| -                    | -      | 3   | -      | -            | -          |  |  |
|         |                   |                      |        |     |        |              |            |  |  |
| Total C | Choice 1          | 0                    | 0      | 3   | 0      | 0            | 0          |  |  |
| Total C | Choice 2          | 0                    | 0      | 0   | 0      | 0            | 0          |  |  |
| Total C | Total Choice 3    |                      | 0      | 0   | 0      | 0            | 0          |  |  |
| Total C | Total Choice 4    |                      | 0      | 0   | 0      | 0            | 0          |  |  |
| Grand   | Grand Total       |                      | 0      | 3   | 0      | 0            | 0          |  |  |





Page 604 of 632

### DM140O2R



|                          | Regulation Level | #Drawn   |
|--------------------------|------------------|----------|
| LPP Unrestricted(up to)  | N/A              | N/A      |
| LPP Restricted (up to)   | N/A              | N/A      |
| Youth Preference (up to) | 100%             | 3        |
| NonResident Cap (up to)  | N/A              | N/A      |
| Hybrid Draw (up to)      | N/A              | N/A      |
|                          | General Apps     | LPP Apps |
| Total Choice 1           | 3                | 0        |
| Total Choice 2           | 2                | 0        |
| Total Choice 3           | 3                | 0        |
| Total Choice 4           | 5                | 0        |

| Pre-Draw<br>Quotas | C        | Quota        | Adult                 |