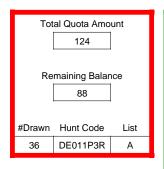

### DE011P3R

|                          | Regulation Level | #Drawn   |
|--------------------------|------------------|----------|
| LPP Unrestricted(up to)  | N/A              | N/A      |
| LPP Restricted (up to)   | N/A              | N/A      |
| Youth Preference (up to) | 100%             | 2        |
| NonResident Cap (up to)  | N/A              | N/A      |
| Hybrid Draw (up to)      | N/A              | N/A      |
|                          | General Apps     | LPP Apps |
| Total Choice 1           | 24               | 0        |
| Total Choice 2           | 11               | 0        |
| Total Choice 3           | 4                | 0        |
| Total Choice 4           | 1                | 0        |

| Pre-Draw<br>Quotas | C        | Quota        | Ad                    | ult                   | Youth      | Landown      | er (LPP)   |
|--------------------|----------|--------------|-----------------------|-----------------------|------------|--------------|------------|
| Quotas             | Original | General Draw | Res                   | NonRes                | Preference | Unrestricted | Restricted |
|                    | 124      | 124          | Determined by<br>Draw | Determined by<br>Draw | 124        | 0            | 0          |

| Post-Draw<br>Successful | # Drawn | Balance | Res | NonRes | Res | NonRes | Unrestricted | Restricted |
|-------------------------|---------|---------|-----|--------|-----|--------|--------------|------------|
| Successiui              | 36      | 88      | 15  | 19     | 1   | 1      | 0            | 0          |
|                         |         |         | 42% | 53%    | 3%  | 3%     | 0%           | 0%         |