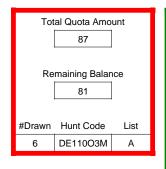

| 0          |
| Total C        | hoice 2             | 4   | 0      | 0   | 1      | 0            | 0          |
| Total Choice 3 |                     | 3   | 0      | 0   | 0      | 0            | 0          |
| Total Choice 4 |                     | 2   | 0      | 0   | 0      | 0            | 0          |
| Grand Total    |                     | 17  | 0      | 1   | 1      | 0            | 0          |

| Landowner Leftover Choice 1 | 0 | 0 |
|-----------------------------|---|---|
| Landowner Leftover Choice 2 | 0 | 0 |
| Landowner Leftover Choice 3 | 0 | 0 |

| r (LPP)    |
|------------|
|            |
| Restricted |
| -          |
|            |
| 0          |
| 0          |
| 0          |
| 0          |
| 0          |
| _          |





Page 68 of 632

#### DE110O3M



| Regulation Level | #Drawn                                    |
|------------------|-------------------------------------------|
| N/A              | N/A                                       |
| N/A              | N/A                                       |
| 100%             | 0                                         |
| N/A              | N/A                                       |
| N/A              | N/A                                       |
| General Apps     | LPP Apps                                  |
| 4                | 0                                         |
| 0                | 0                                         |
| 2                | 0                                         |
| 1                | 0                                         |
|