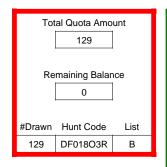

wner Leftover Choice 3 | 0 | 0 |

|                 | Post-Draw Successful |  |  |  |  |  |  |
|-----------------|----------------------|--|--|--|--|--|--|
| Landowner (LPP) |                      |  |  |  |  |  |  |
| ricted Res      | estricted            |  |  |  |  |  |  |
|                 | -                    |  |  |  |  |  |  |
|                 |                      |  |  |  |  |  |  |
|                 | 0                    |  |  |  |  |  |  |
|                 | 0                    |  |  |  |  |  |  |
|                 | 0                    |  |  |  |  |  |  |
|                 | 0                    |  |  |  |  |  |  |
|                 | 0                    |  |  |  |  |  |  |
| 0 0             |                      |  |  |  |  |  |  |



Page 119 of 632

### DF018O3R



|                          | Regulation Level | #Drawn   |
|--------------------------|------------------|----------|
| LPP Unrestricted(up to)  | N/A              | N/A      |
| LPP Restricted (up to)   | N/A              | N/A      |
| Youth Preference (up to) | 100%             | 20       |
| NonResident Cap (up to)  | N/A              | N/A      |
| Hybrid Draw (up to)      | N/A              | N/A      |
|                          | General Apps     | LPP Apps |
| Total Choice 1           | 321              | 0        |
| Total Choice 2           | 199              | 0        |
| Total Choice 3           | 66               | 0        |
| Total Choice 4           | 61               | 0        |

| Pre-Draw<br>Quotas | Quota    |              | Adult                 |