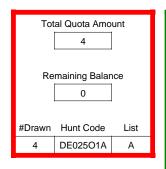

### DE003P3R

|                          | Regulation Level | #Drawn   |
|--------------------------|------------------|----------|
| LPP Unrestricted(up to)  | N/A              | N/A      |
| LPP Restricted (up to)   | N/A              | N/A      |
| Youth Preference (up to) | 100%             | 3        |
| NonResident Cap (up to)  | N/A              | N/A      |
| Hybrid Draw (up to)      | N/A              | N/A      |
|                          | General Apps     | LPP Apps |
| Total Choice 1           | 41               | 0        |
| Total Choice 2           | 17               | 0        |
| Total Choice 3           | 9                | 0        |
| Total Choice 4           | 6                | 0        |

| Pre-Draw<br>Quotas | C                                  | Quota        | Ad  | ult    | Youth      | Landown      | er (LPP)   |
|--------------------|------------------------------------|--------------|-----|--------|------------|--------------|------------|
| Quotas             | Original                           | General Draw | Res | NonRes | Preference | Unrestricted | Restricted |
|                    | 33 33 Determined by Draw Draw Draw |              |     | 33     | 0          | 0            |            |

| Post-Draw<br>Successful | # Drawn | Balance | Res | NonRes | Res | NonRes | Unrestricted | Restricted |
|-------------------------|---------|---------|-----|--------|-----|--------|--------------|------------|
|                         | 33      | 0       | 17  | 13     | 3   | 0      | 0            | 0          |
|                         |         |         | 52% | 39%    | 9%  | 0%     | 0%           | 0%         |