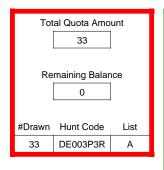

### DE003P3R

|                          | Regulation Level | #Drawn   |
|--------------------------|------------------|----------|
| LPP Unrestricted(up to)  | N/A              | N/A      |
| LPP Restricted (up to)   | N/A              | N/A      |
| Youth Preference (up to) | 100%             | 3        |
| NonResident Cap (up to)  | N/A              | N/A      |
| Hybrid Draw (up to)      | N/A              | N/A      |
|                          | General Apps     | LPP Apps |
| Total Choice 1           | 41               | 0        |
| Total Choice 2           | 17               | 0        |
| Total Choice 3           | 9                | 0        |
| Total Choice 4           | 6                | 0        |

| Pre-Draw<br>Quotas | C                                  | Quota        | Ad  | ult    | Youth      | Landown      | er (LPP)   |
|--------------------|------------------------------------|--------------|-----|--------|------------|--------------|------------|
| Quotas             | Original                           | General Draw | Res | NonRes | Preference | Unrestricted | Restricted |
|                    | 33 33 Determined by Draw Draw Draw |              |     | 33     | 0          | 0            |            |

| Post-Draw<br>Successful | # Drawn | Balance | Res | NonRes | Res | NonRes | Unrestricted | Restricted |
|-------------------------|---------|---------|-----|--------|-----|--------|--------------|------------|
|                         | 33      | 0       | 17  | 13     | 3   | 0      | 0            | 0          |
|                         |         |         | 52% | 39%    | 9%  | 0%     | 0%           | 0%         |