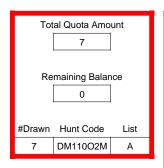

| Post-Draw<br>Successful | # Drawn | Balance | Res | NonRes | Res | NonRes | Unrestricted | Restricted |
|-------------------------|---------|---------|-----|--------|-----|--------|--------------|------------|
| Successiui              | 17      | 0       | 5   | 5      | 5   | 2      | 0            | 0          |
|                         |         |         | 29% | 29%    | 29% | 12%    | 0%           | 0%         |