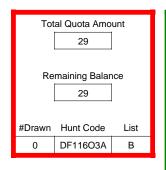

### DE003O1A

| T <sub>error</sub>       |                  |          |
|--------------------------|------------------|----------|
|                          | Regulation Level | #Drawn   |
| LPP Unrestricted(up to)  | N/A              | N/A      |
| LPP Restricted (up to)   | N/A              | N/A      |
| Youth Preference (up to) | 100%             | 7        |
| NonResident Cap (up to)  | N/A              | N/A      |
| Hybrid Draw (up to)      | N/A              | N/A      |
|                          | General Apps     | LPP Apps |
| Total Choice 1           | 233              | 0        |
| Total Choice 2           | 41               | 0        |
| Total Choice 3           | 27               | 0        |
| Total Choice 4           | 17               | 0        |

| Pre-Draw<br>Quotas | Quota    |              | Adult                 |                       | Youth      | Landowner (LPP) |            |
|--------------------|----------|--------------|-----------------------|-----------------------|------------|-----------------|------------|
|                    | Original | General Draw | Res                   | NonRes                | Preference | Unrestricted    | Restricted |
|                    | 17       | 17           | Determined by<br>Draw | Determined by<br>Draw | 17         | 0               | 0          |

| Post-Draw<br>Successful | # Drawn | Balance | Res | NonRes | Res | NonRes | Unrestricted | Restricted |
|-------------------------|---------|---------|-----|--------|-----|--------|--------------|------------|
| Successiui              | 17      | 0       | 5   | 5      | 5   | 2      | 0            | 0          |
|                         |         |         | 29% | 29%    | 29% | 12%    | 0%           | 0%         |