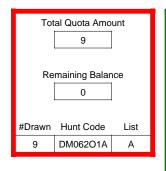

### DE011P4R

|                          | Regulation Level | #Drawn   |
|--------------------------|------------------|----------|
| LPP Unrestricted(up to)  | N/A              | N/A      |
| LPP Restricted (up to)   | N/A              | N/A      |
| Youth Preference (up to) | 100%             | 1        |
| NonResident Cap (up to)  | N/A              | N/A      |
| Hybrid Draw (up to)      | N/A              | N/A      |
|                          | General Apps     | LPP Apps |
| Total Choice 1           | 5                | 0        |
| Total Choice 2           | 2                | 0        |
| Total Choice 3           | 0                | 0        |
| Total Choice 4           | 1                | 0        |

| Pre-Draw<br>Quotas | Quota    |              | Adult                 |                       | Youth      | Landowner (LPP) |            |
|--------------------|----------|--------------|-----------------------|-----------------------|------------|-----------------|------------|
| Quotas             | Original | General Draw | Res                   | NonRes                | Preference | Unrestricted    | Restricted |
|                    | 2        | 2            | Determined by<br>Draw | Determined by<br>Draw | 2          | 0               | 0          |

| Post-Draw<br>Successful | # Drawn | Balance | Res | NonRes | Res | NonRes | Unrestricted | Restricted |
|-------------------------|---------|---------|-----|--------|-----|--------|--------------|------------|
| Successiui              | 2       | 0       | 0   | 1      | 0   | 1      | 0            | 0          |
|                         |         |         | 0%  | 50%    | 0%  | 50%    | 0%           | 0%         |