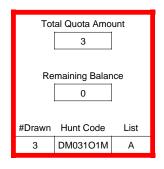

### DE003O1A

| T <sub>error</sub>       |                  |          |
|--------------------------|------------------|----------|
|                          | Regulation Level | #Drawn   |
| LPP Unrestricted(up to)  | N/A              | N/A      |
| LPP Restricted (up to)   | N/A              | N/A      |
| Youth Preference (up to) | 100%             | 7        |
| NonResident Cap (up to)  | N/A              | N/A      |
| Hybrid Draw (up to)      | N/A              | N/A      |
|                          | General Apps     | LPP Apps |
| Total Choice 1           | 233              | 0        |
| Total Choice 2           | 41               | 0        |
| Total Choice 3           | 27               | 0        |
| Total Choice 4           | 17               | 0        |

| Pre-Draw<br>Quotas | Quota    |              | Adult                 |                       | Youth      | Landowner (LPP) |            |
|--------------------|----------|--------------|-----------------------|-----------------------|------------|-----------------|------------|
|                    | Original | General Draw | Res                   | NonRes                | Preference | Unrestricted    | Restricted |
|                    | 17       | 17           | Determined by<br>Draw | Determined by<br>Draw | 17         | 0               | 0          |

| Post-Draw<br>Successful | # Drawn | Balance | Res | NonRes | Res | NonRes | Unrestricted | Restricted |
|-------------------------|---------|---------|-----|--------|-----|--------|--------------|------------|
| Successiui              | 17      | 0       | 5   | 5      | 5   | 2      | 0            | 0          |
|                         |         |         | 29% | 29%    | 29% | 12%    | 0%           | 0%         |