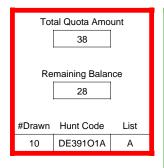

### DE01101A

|                          | Regulation Level | #Drawn   |
|--------------------------|------------------|----------|
| LPP Unrestricted(up to)  | N/A              | N/A      |
| LPP Restricted (up to)   | N/A              | N/A      |
| Youth Preference (up to) | 100%             | 1        |
| NonResident Cap (up to)  | N/A              | N/A      |
| Hybrid Draw (up to)      | N/A              | N/A      |
|                          | General Apps     | LPP Apps |
| Total Choice 1           | 71               | 0        |
| Total Choice 2           | 21               | 0        |
| Total Choice 3           | 12               | 0        |
| Total Choice 4           | 5                | 0        |

| Pre-Draw<br>Quotas | Ö        | Quota        | Ad                    | ult                   | Youth      | Landown      | er (LPP)   |
|--------------------|----------|--------------|-----------------------|-----------------------|------------|--------------|------------|
| Quolas             | Original | General Draw | Res                   | NonRes                | Preference | Unrestricted | Restricted |
|                    | 9        | 9            | Determined by<br>Draw | Determined by<br>Draw | 9          | 0            | 0          |

| Post-Draw<br>Successful | # Drawn | Balance | Res | NonRes | Res | NonRes | Unrestricted | Restricted |
|-------------------------|---------|---------|-----|--------|-----|--------|--------------|------------|
| Successiui              | 9       | 0       | 4   | 4      | 1   | 0      | 0            | 0          |
|                         |         |         | 44% | 44%    | 11% | 0%     | 0%           | 0%         |