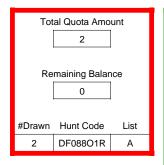

### DE004P4R

| Regulation Level | #Drawn                                      |
|------------------|---------------------------------------------|
| N/A              | N/A                                         |
| N/A              | N/A                                         |
| 100%             | 1                                           |
| N/A              | N/A                                         |
| N/A              | N/A                                         |
| General Apps     | LPP Apps                                    |
| 8                | 0                                           |
| 7                | 0                                           |
| 5                | 0                                           |
| 2                | 0                                           |
|                  | N/A N/A 100% N/A N/A N/A General Apps 8 7 5 |

| Pre-Draw<br>Quotas | Quota    |                                          | Adult                 |                       | Youth      | Landowner (LPP) |   |
|--------------------|----------|------------------------------------------|-----------------------|-----------------------|------------|-----------------|---|
| Quotas             | Original | ginal General Draw Res NonRes Preference |                       | Unrestricted          | Restricted |                 |   |
|                    | 2        | 2                                        | Determined by<br>Draw | Determined by<br>Draw | 2          | 0               | 0 |

| Post-Draw<br>Successful | # Drawn | Balance | Res | NonRes | Res | NonRes | Unrestricted | Restricted |
|-------------------------|---------|---------|-----|--------|-----|--------|--------------|------------|
|                         | 2       | 0       | 1   | 0      | 0   | 1      | 0            | 0          |
|                         |         |         | 50% | 0%     | 0%  | 50%    | 0%           | 0%         |