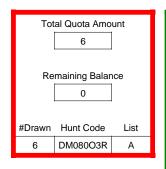

### DE01101A

|                          | Regulation Level | #Drawn   |
|--------------------------|------------------|----------|
| LPP Unrestricted(up to)  | N/A              | N/A      |
| LPP Restricted (up to)   | N/A              | N/A      |
| Youth Preference (up to) | 100%             | 1        |
| NonResident Cap (up to)  | N/A              | N/A      |
| Hybrid Draw (up to)      | N/A              | N/A      |
|                          | General Apps     | LPP Apps |
| Total Choice 1           | 71               | 0        |
| Total Choice 2           | 21               | 0        |
| Total Choice 3           | 12               | 0        |
| Total Choice 4           | 5                | 0        |

| Pre-Draw<br>Quotas | Ö        | Quota        | Ad                    | ult                   | Youth      | Landown      | er (LPP)   |
|--------------------|----------|--------------|-----------------------|-----------------------|------------|--------------|------------|
| Quolas             | Original | General Draw | Res                   | NonRes                | Preference | Unrestricted | Restricted |
|                    | 9        | 9            | Determined by<br>Draw | Determined by<br>Draw | 9          | 0            | 0          |

| Post-Draw<br>Successful | # Drawn | Balance | Res | NonRes | Res | NonRes | Unrestricted | Restricted |
|-------------------------|---------|---------|-----|--------|-----|--------|--------------|------------|
| Successiui              | 9       | 0       | 4   | 4      | 1   | 0      | 0            | 0          |
|                         |         |         | 44% | 44%    | 11% | 0%     | 0%           | 0%         |