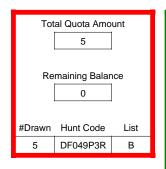

### DE003P2R

|                          | Regulation Level | #Drawn   |
|--------------------------|------------------|----------|
| LPP Unrestricted(up to)  | N/A              | N/A      |
| LPP Restricted (up to)   | N/A              | N/A      |
| Youth Preference (up to) | 100%             | 7        |
| NonResident Cap (up to)  | N/A              | N/A      |
| Hybrid Draw (up to)      | N/A              | N/A      |
|                          | General Apps     | LPP Apps |
| Total Choice 1           | 89               | 0        |
| Total Choice 2           | 21               | 0        |
| Total Choice 3           | 12               | 0        |
| Total Choice 4           | 1                | 0        |

| Pre-Draw<br>Quotas | C        | Quota        | Ad                    | ult    | Youth      | Landown      | er (LPP)   |
|--------------------|----------|--------------|-----------------------|--------|------------|--------------|------------|
|                    | Original | General Draw | Res                   | NonRes | Preference | Unrestricted | Restricted |
|                    |          |              | Determined by<br>Draw | 13     | 0          | 0            |            |

| Post-Draw<br>Successful | # Drawn | Balance | Res | NonRes | Res | NonRes | Unrestricted | Restricted |
|-------------------------|---------|---------|-----|--------|-----|--------|--------------|------------|
| Successiui              | 13      | 0       | 1   | 5      | 6   | 1      | 0            | 0          |
|                         |         |         | 8%  | 38%    | 46% | 8%     | 0%           | 0%         |

| Landaumar Laftauar Chaica 1 | 0 |   |
|-----------------------------|---|---|
| Landowner Leftover Choice 1 | U | 0 |
| Landowner Leftover Choice 2 | 0 | 0 |
| Landowner Leftover Choice 3 | 0 | 0 |

|        | Post-Draw Successful |                                                                                                                                  |                                                                                                                                                                                                                                   |                                                                                                                                                                                                                                                                                                                    |  |  |  |  |
|--------|----------------------|----------------------------------------------------------------------------------------------------------------------------------|-----------------------------------------------------------------------------------------------------------------------------------------------------------------------------------------------------------------------------------|--------------------------------------------------------------------------------------------------------------------------------------------------------------------------------------------------------------------------------------------------------------------------------------------------------------------|--|--|--|--|
| Adult  | Youth                |                                                                                                                                  | Landowner (LPP)                                                                                                                                                                                                                   |                                                                                                                                                                                                                                                                                                                    |  |  |  |  |
| NonRes | Res                  | NonRes                                                                                                                           | Unrestricted                                                                                                                                                                                                                      | Restricted                                                                                                                                                                                                                                                                                                         |  |  |  |  |
| 5      | 5                    | 1                                                                                                                                | -                                                                                                                                                                                                                                 | -                                                                                                                                                                                                                                                                                                                  |  |  |  |  |
|        |                      |                                                                                                                                  |                                                                                                                                                                                                                                   |                                                                                                                                                                                                                                                                                                                    |  |  |  |  |
| 5      | 5                    | 1                                                                                                                                | 0                                                                                                                                                                                                                                 | 0                                                                                                                                                                                                                                                                                                                  |  |  |  |  |
| 0      | 1                    | 0                                                                                                                                | 0                                                                                                                                                                                                                                 | 0                                                                                                                                                                                                                                                                                                                  |  |  |  |  |
| 0      | 0                    | 0                                                                                                                                | 0                                                                                                                                                                                                                                 | 0                                                                                                                                                                                                                                                                                                                  |  |  |  |  |
| 0      | 0                    | 0                                                                                                                                | 0                                                                                                                                                                                                                                 | 0                                                                                                                                                                                                                                                                                                                  |  |  |  |  |
| 5      | 6                    | 1                                                                                                                                | 0                                                                                                                                                                                                                                 | 0                                                                                                                                                                                                                                                                                                                  |  |  |  |  |
|        | 5 5 0 0 0 0          | NonRes         Res           5         5           5         5           0         1           0         0           0         0 | NonRes         Res         NonRes           5         5         1           5         5         1           0         1         0           0         0         0           0         0         0           0         0         0 | NonRes         Res         NonRes         Unrestricted           5         5         1         -           5         5         1         0           0         1         0         0           0         0         0         0           0         0         0         0           0         0         0         0 |  |  |  |  |