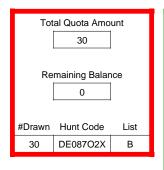

### DE003O1A

| T <sub>error</sub>       |                  |          |
|--------------------------|------------------|----------|
|                          | Regulation Level | #Drawn   |
| LPP Unrestricted(up to)  | N/A              | N/A      |
| LPP Restricted (up to)   | N/A              | N/A      |
| Youth Preference (up to) | 100%             | 7        |
| NonResident Cap (up to)  | N/A              | N/A      |
| Hybrid Draw (up to)      | N/A              | N/A      |
|                          | General Apps     | LPP Apps |
| Total Choice 1           | 233              | 0        |
| Total Choice 2           | 41               | 0        |
| Total Choice 3           | 27               | 0        |
| Total Choice 4           | 17               | 0        |

| Pre-Draw<br>Quotas | Quota    |              | Adult                 |                       | Youth      | Landowner (LPP) |            |
|--------------------|----------|--------------|-----------------------|-----------------------|------------|-----------------|------------|
|                    | Original | General Draw | Res                   | NonRes                | Preference | Unrestricted    | Restricted |
|                    | 17       | 17           | Determined by<br>Draw | Determined by<br>Draw | 17         | 0               | 0          |

| Post-Draw<br>Successful | # Drawn | Balance | Res | NonRes | Res | NonRes | Unrestricted | Restricted |
|-------------------------|---------|---------|-----|--------|-----|--------|--------------|------------|
| Successiui              | 17      | 0       | 5   | 5      | 5   | 2      | 0            | 0          |
|                         |         |         | 29% | 29%    | 29% | 12%    | 0%           | 0%         |