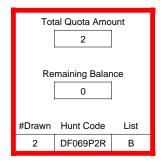

### DE011P2R

|                          | Regulation Level | #Drawn   |
|--------------------------|------------------|----------|
| LPP Unrestricted(up to)  | N/A              | N/A      |
| LPP Restricted (up to)   | N/A              | N/A      |
| Youth Preference (up to) | 100%             | 1        |
| NonResident Cap (up to)  | N/A              | N/A      |
| Hybrid Draw (up to)      | N/A              | N/A      |
| ·                        | General Apps     | LPP Apps |
| Total Choice 1           | 18               | 0        |
| Total Choice 2           | 11               | 0        |
| Total Choice 3           | 3                | 0        |
| Total Choice 4           | 0                | 0        |

| Original General Draw Res NonRes Preference Unrestricted Rest | Pre-Draw<br>Quotas | Que        | iota         | Ad                    | ult                   | Youth      | Landowne     | er (LPP)   |
|---------------------------------------------------------------|--------------------|------------|--------------|-----------------------|-----------------------|------------|--------------|------------|
| Determined by Determined by                                   | Quotas             | Original G | Seneral Draw | Res                   | NonRes                | Preference | Unrestricted | Restricted |
| 8 8 Determined by Draw 8 0                                    |                    | 8          | 8            | Determined by<br>Draw | Determined by<br>Draw | 8          | 0            | 0          |

| Post-Draw<br>Successful | # Drawn | Balance | Res | NonRes | Res | NonRes | Unrestricted | Restricted |
|-------------------------|---------|---------|-----|--------|-----|--------|--------------|------------|
| Successiui              | 8       | 0       | 1   | 6      | 1   | 0      | 0            | 0          |
|                         |         |         | 13% | 75%    | 13% | 0%     | 0%           | 0%         |