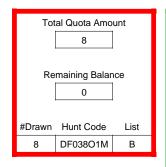

### DE003O1A

| T <sub>error</sub>       |                  |          |
|--------------------------|------------------|----------|
|                          | Regulation Level | #Drawn   |
| LPP Unrestricted(up to)  | N/A              | N/A      |
| LPP Restricted (up to)   | N/A              | N/A      |
| Youth Preference (up to) | 100%             | 7        |
| NonResident Cap (up to)  | N/A              | N/A      |
| Hybrid Draw (up to)      | N/A              | N/A      |
|                          | General Apps     | LPP Apps |
| Total Choice 1           | 233              | 0        |
| Total Choice 2           | 41               | 0        |
| Total Choice 3           | 27               | 0        |
| Total Choice 4           | 17               | 0        |

| Pre-Draw<br>Quotas | Quota    |              | Adult                 |                       | Youth      | Landowner (LPP) |            |
|--------------------|----------|--------------|-----------------------|-----------------------|------------|-----------------|------------|
|                    | Original | General Draw | Res                   | NonRes                | Preference | Unrestricted    | Restricted |
|                    | 17       | 17           | Determined by<br>Draw | Determined by<br>Draw | 17         | 0               | 0          |

| Post-Draw<br>Successful | # Drawn | Balance | Res | NonRes | Res | NonRes | Unrestricted | Restricted |
|-------------------------|---------|---------|-----|--------|-----|--------|--------------|------------|
| Successiui              | 17      | 0       | 5   | 5      | 5   | 2      | 0            | 0          |
|                         |         |         | 29% | 29%    | 29% | 12%    | 0%           | 0%         |