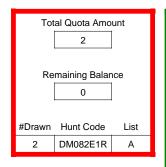

### DE011P2R

|                          | Regulation Level | #Drawn   |
|--------------------------|------------------|----------|
| LPP Unrestricted(up to)  | N/A              | N/A      |
| LPP Restricted (up to)   | N/A              | N/A      |
| Youth Preference (up to) | 100%             | 1        |
| NonResident Cap (up to)  | N/A              | N/A      |
| Hybrid Draw (up to)      | N/A              | N/A      |
| ·                        | General Apps     | LPP Apps |
| Total Choice 1           | 18               | 0        |
| Total Choice 2           | 11               | 0        |
| Total Choice 3           | 3                | 0        |
| Total Choice 4           | 0                | 0        |

| Original General Draw Res NonRes Preference Unrestricted Rest | Pre-Draw<br>Quotas | Que        | iota         | Ad                    | ult                   | Youth      | Landowne     | er (LPP)   |
|---------------------------------------------------------------|--------------------|------------|--------------|-----------------------|-----------------------|------------|--------------|------------|
| Determined by Determined by                                   | Quotas             | Original G | Seneral Draw | Res                   | NonRes                | Preference | Unrestricted | Restricted |
| 8 8 Determined by Draw 8 0                                    |                    | 8          | 8            | Determined by<br>Draw | Determined by<br>Draw | 8          | 0            | 0          |

| Post-Draw<br>Successful | # Drawn | Balance | Res | NonRes | Res | NonRes | Unrestricted | Restricted |
|-------------------------|---------|---------|-----|--------|-----|--------|--------------|------------|
| Successiui              | 8       | 0       | 1   | 6      | 1   | 0      | 0            | 0          |
|                         |         |         | 13% | 75%    | 13% | 0%     | 0%           | 0%         |