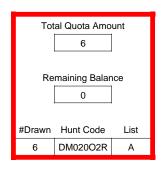

### DE011P4R

|                          | Regulation Level | #Drawn   |
|--------------------------|------------------|----------|
| LPP Unrestricted(up to)  | N/A              | N/A      |
| LPP Restricted (up to)   | N/A              | N/A      |
| Youth Preference (up to) | 100%             | 1        |
| NonResident Cap (up to)  | N/A              | N/A      |
| Hybrid Draw (up to)      | N/A              | N/A      |
|                          | General Apps     | LPP Apps |
| Total Choice 1           | 5                | 0        |
| Total Choice 2           | 2                | 0        |
| Total Choice 3           | 0                | 0        |
| Total Choice 4           | 1                | 0        |

| Pre-Draw<br>Quotas | Quota    |              | Adult                 |                       | Youth      | Landowner (LPP) |            |
|--------------------|----------|--------------|-----------------------|-----------------------|------------|-----------------|------------|
| Quotas             | Original | General Draw | Res                   | NonRes                | Preference | Unrestricted    | Restricted |
|                    | 2        | 2            | Determined by<br>Draw | Determined by<br>Draw | 2          | 0               | 0          |

| Post-Draw<br>Successful | # Drawn | Balance | Res | NonRes | Res | NonRes | Unrestricted | Restricted |
|-------------------------|---------|---------|-----|--------|-----|--------|--------------|------------|
| Successiui              | 2       | 0       | 0   | 1      | 0   | 1      | 0            | 0          |
|                         |         |         | 0%  | 50%    | 0%  | 50%    | 0%           | 0%         |