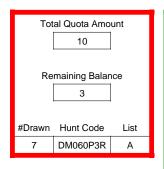

### DE011P3R

|                          | Regulation Level | #Drawn   |
|--------------------------|------------------|----------|
| LPP Unrestricted(up to)  | N/A              | N/A      |
| LPP Restricted (up to)   | N/A              | N/A      |
| Youth Preference (up to) | 100%             | 2        |
| NonResident Cap (up to)  | N/A              | N/A      |
| Hybrid Draw (up to)      | N/A              | N/A      |
|                          | General Apps     | LPP Apps |
| Total Choice 1           | 24               | 0        |
| Total Choice 2           | 11               | 0        |
| Total Choice 3           | 4                | 0        |
| Total Choice 4           | 1                | 0        |

| Pre-Draw<br>Quotas | C        | Quota        | Ad                    | ult                   | Youth      | Landown      | er (LPP)   |
|--------------------|----------|--------------|-----------------------|-----------------------|------------|--------------|------------|
| Quotas             | Original | General Draw | Res                   | NonRes                | Preference | Unrestricted | Restricted |
|                    | 124      | 124          | Determined by<br>Draw | Determined by<br>Draw | 124        | 0            | 0          |

| Post-Draw<br>Successful | # Drawn | Balance | Res | NonRes | Res | NonRes | Unrestricted | Restricted |
|-------------------------|---------|---------|-----|--------|-----|--------|--------------|------------|
| Successiui              | 36      | 88      | 15  | 19     | 1   | 1      | 0            | 0          |
|                         |         |         | 42% | 53%    | 3%  | 3%     | 0%           | 0%         |