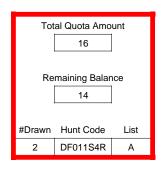

### DE011P3R

|                          | Regulation Level | #Drawn   |
|--------------------------|------------------|----------|
| LPP Unrestricted(up to)  | N/A              | N/A      |
| LPP Restricted (up to)   | N/A              | N/A      |
| Youth Preference (up to) | 100%             | 2        |
| NonResident Cap (up to)  | N/A              | N/A      |
| Hybrid Draw (up to)      | N/A              | N/A      |
|                          | General Apps     | LPP Apps |
| Total Choice 1           | 24               | 0        |
| Total Choice 2           | 11               | 0        |
| Total Choice 3           | 4                | 0        |
| Total Choice 4           | 1                | 0        |

| Pre-Draw<br>Quotas | C        | Quota        | Ad                    | ult                   | Youth      | Landown      | er (LPP)   |
|--------------------|----------|--------------|-----------------------|-----------------------|------------|--------------|------------|
| Quotas             | Original | General Draw | Res                   | NonRes                | Preference | Unrestricted | Restricted |
|                    | 124      | 124          | Determined by<br>Draw | Determined by<br>Draw | 124        | 0            | 0          |

| Post-Draw<br>Successful | # Drawn | Balance | Res | NonRes | Res | NonRes | Unrestricted | Restricted |
|-------------------------|---------|---------|-----|--------|-----|--------|--------------|------------|
| Successiui              | 36      | 88      | 15  | 19     | 1   | 1      | 0            | 0          |
|                         |         |         | 42% | 53%    | 3%  | 3%     | 0%           | 0%         |