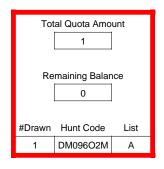

| -      | 1   | -      | -               | -          |  |
|         |                   |                      |        |     |        |                 |            |  |
| Total C | Choice 1          | 0                    | 0      | 1   | 0      | 0               | 0          |  |
| Total C | Choice 2          | 0                    | 0      | 0   | 0      | 0               | 0          |  |
| Total C | Total Choice 3    |                      | 0      | 0   | 0      | 0               | 0          |  |
| Total C | Total Choice 4    |                      | 0      | 0   | 0      | 0               | 0          |  |
| Grand   | Grand Total       |                      | 0      | 1   | 0      | 0               | 0          |  |



Page 561 of 632

0

0

0

### DM096O2M



|                          | Regulation Level | #Drawn   |
|--------------------------|------------------|----------|
| LPP Unrestricted(up to)  | N/A              | N/A      |
| LPP Restricted (up to)   | N/A              | N/A      |
| Youth Preference (up to) | 100%             | 0        |
| NonResident Cap (up to)  | N/A              | N/A      |
| Hybrid Draw (up to)      | N/A              | N/A      |
|                          | General Apps     | LPP Apps |
| Total Choice 1           | 0                | 0        |
| Total Choice 2           | 2                | 0        |
| Total Choice 3           | 2                | 0        |
| Total Choice 4           | 1                | 0        |

| Pre-Draw<br>Quotas | Quota    |                             | Adult |