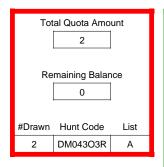

### DE003O1A

| T <sub>error</sub>       |                  |          |
|--------------------------|------------------|----------|
|                          | Regulation Level | #Drawn   |
| LPP Unrestricted(up to)  | N/A              | N/A      |
| LPP Restricted (up to)   | N/A              | N/A      |
| Youth Preference (up to) | 100%             | 7        |
| NonResident Cap (up to)  | N/A              | N/A      |
| Hybrid Draw (up to)      | N/A              | N/A      |
|                          | General Apps     | LPP Apps |
| Total Choice 1           | 233              | 0        |
| Total Choice 2           | 41               | 0        |
| Total Choice 3           | 27               | 0        |
| Total Choice 4           | 17               | 0        |

| Pre-Draw<br>Quotas | Quota    |              | Adult                 |                       | Youth      | Landowner (LPP) |            |
|--------------------|----------|--------------|-----------------------|-----------------------|------------|-----------------|------------|
|                    | Original | General Draw | Res                   | NonRes                | Preference | Unrestricted    | Restricted |
|                    | 17       | 17           | Determined by<br>Draw | Determined by<br>Draw | 17         | 0               | 0          |

| Post-Draw<br>Successful | # Drawn | Balance | Res | NonRes | Res | NonRes | Unrestricted | Restricted |
|-------------------------|---------|---------|-----|--------|-----|--------|--------------|------------|
| Successiui              | 17      | 0       | 5   | 5      | 5   | 2      | 0            | 0          |
|                         |         |         | 29% | 29%    | 29% | 12%    | 0%           | 0%         |