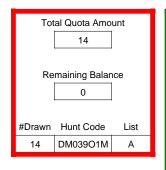

### DE003O1A

| T <sub>error</sub>       |                  |          |
|--------------------------|------------------|----------|
|                          | Regulation Level | #Drawn   |
| LPP Unrestricted(up to)  | N/A              | N/A      |
| LPP Restricted (up to)   | N/A              | N/A      |
| Youth Preference (up to) | 100%             | 7        |
| NonResident Cap (up to)  | N/A              | N/A      |
| Hybrid Draw (up to)      | N/A              | N/A      |
|                          | General Apps     | LPP Apps |
| Total Choice 1           | 233              | 0        |
| Total Choice 2           | 41               | 0        |
| Total Choice 3           | 27               | 0        |
| Total Choice 4           | 17               | 0        |

| Pre-Draw<br>Quotas | Quota    |              | Adult                 |                       | Youth      | Landowner (LPP) |            |
|--------------------|----------|--------------|-----------------------|-----------------------|------------|-----------------|------------|
|                    | Original | General Draw | Res                   | NonRes                | Preference | Unrestricted    | Restricted |
|                    | 17       | 17           | Determined by<br>Draw | Determined by<br>Draw | 17         | 0               | 0          |

| Post-Draw<br>Successful | # Drawn | Balance | Res | NonRes | Res | NonRes | Unrestricted | Restricted |
|-------------------------|---------|---------|-----|--------|-----|--------|--------------|------------|
| Successiui              | 17      | 0       | 5   | 5      | 5   | 2      | 0            | 0          |
|                         |         |         | 29% | 29%    | 29% | 12%    | 0%           | 0%         |