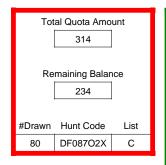

### DE003O1A

| T <sub>error</sub>       |                  |          |
|--------------------------|------------------|----------|
|                          | Regulation Level | #Drawn   |
| LPP Unrestricted(up to)  | N/A              | N/A      |
| LPP Restricted (up to)   | N/A              | N/A      |
| Youth Preference (up to) | 100%             | 7        |
| NonResident Cap (up to)  | N/A              | N/A      |
| Hybrid Draw (up to)      | N/A              | N/A      |
|                          | General Apps     | LPP Apps |
| Total Choice 1           | 233              | 0        |
| Total Choice 2           | 41               | 0        |
| Total Choice 3           | 27               | 0        |
| Total Choice 4           | 17               | 0        |

| Pre-Draw<br>Quotas | Quota    |              | Adult                 |                       | Youth      | Landowner (LPP) |            |
|--------------------|----------|--------------|-----------------------|-----------------------|------------|-----------------|------------|
|                    | Original | General Draw | Res                   | NonRes                | Preference | Unrestricted    | Restricted |
|                    | 17       | 17           | Determined by<br>Draw | Determined by<br>Draw | 17         | 0               | 0          |

| Post-Draw<br>Successful | # Drawn | Balance | Res | NonRes | Res | NonRes | Unrestricted | Restricted |
|-------------------------|---------|---------|-----|--------|-----|--------|--------------|------------|
| Successiui              | 17      | 0       | 5   | 5      | 5   | 2      | 0            | 0          |
|                         |         |         | 29% | 29%    | 29% | 12%    | 0%           | 0%         |