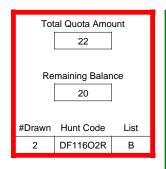

### DE003P4R

|                          | Regulation Level | #Drawn   |
|--------------------------|------------------|----------|
| LPP Unrestricted(up to)  | N/A              | N/A      |
| LPP Restricted (up to)   | N/A              | N/A      |
| Youth Preference (up to) | 100%             | 0        |
| NonResident Cap (up to)  | N/A              | N/A      |
| Hybrid Draw (up to)      | N/A              | N/A      |
|                          | General Apps     | LPP Apps |
| Total Choice 1           | 5                | 0        |
| Total Choice 2           | 4                | 0        |
| Total Choice 3           | 2                | 0        |
| Total Choice 4           | 1                | 0        |

| Pre-Draw<br>Quotas | Quota    |              | Ad                    | ult                   | Youth      | Landowner (LPP) |            |  |
|--------------------|----------|--------------|-----------------------|-----------------------|------------|-----------------|------------|--|
|                    | Original | General Draw | Res                   | NonRes                | Preference | Unrestricted    | Restricted |  |
|                    | 1        | 1            | Determined by<br>Draw | Determined by<br>Draw | 1          | 0               | 0          |  |

|  | Post-Draw<br>Successful | # Drawn | Balance | Res | NonRes | Res | NonRes | Unrestricted | Restricted |
|--|-------------------------|---------|---------|-----|--------|-----|--------|--------------|------------|
|  |                         | 1       | 0       | 0   | 1      | 0   | 0      | 0            | 0          |
|  |                         |         |         | 0%  | 100%   | 0%  | 0%     | 0%           | 0%         |