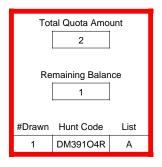

### DE003O1A

| T <sub>error</sub>       |                  |          |
|--------------------------|------------------|----------|
|                          | Regulation Level | #Drawn   |
| LPP Unrestricted(up to)  | N/A              | N/A      |
| LPP Restricted (up to)   | N/A              | N/A      |
| Youth Preference (up to) | 100%             | 7        |
| NonResident Cap (up to)  | N/A              | N/A      |
| Hybrid Draw (up to)      | N/A              | N/A      |
|                          | General Apps     | LPP Apps |
| Total Choice 1           | 233              | 0        |
| Total Choice 2           | 41               | 0        |
| Total Choice 3           | 27               | 0        |
| Total Choice 4           | 17               | 0        |

| Pre-Draw<br>Quotas | Quota    |              | Adult                 |                       | Youth      | Landowner (LPP) |            |
|--------------------|----------|--------------|-----------------------|-----------------------|------------|-----------------|------------|
|                    | Original | General Draw | Res                   | NonRes                | Preference | Unrestricted    | Restricted |
|                    | 17       | 17           | Determined by<br>Draw | Determined by<br>Draw | 17         | 0               | 0          |

| Post-Draw<br>Successful | # Drawn | Balance | Res | NonRes | Res | NonRes | Unrestricted | Restricted |
|-------------------------|---------|---------|-----|--------|-----|--------|--------------|------------|
| Successiui              | 17      | 0       | 5   | 5      | 5   | 2      | 0            | 0          |
|                         |         |         | 29% | 29%    | 29% | 12%    | 0%           | 0%         |