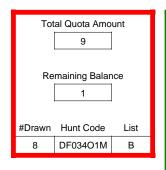

### DE011P2R

|                          | Regulation Level | #Drawn   |
|--------------------------|------------------|----------|
| LPP Unrestricted(up to)  | N/A              | N/A      |
| LPP Restricted (up to)   | N/A              | N/A      |
| Youth Preference (up to) | 100%             | 1        |
| NonResident Cap (up to)  | N/A              | N/A      |
| Hybrid Draw (up to)      | N/A              | N/A      |
| ·                        | General Apps     | LPP Apps |
| Total Choice 1           | 18               | 0        |
| Total Choice 2           | 11               | 0        |
| Total Choice 3           | 3                | 0        |
| Total Choice 4           | 0                | 0        |

| Original General Draw Res NonRes Preference Unrestricted Rest | Pre-Draw<br>Quotas | Que        | iota         | Ad                    | ult                   | Youth      | Landowne     | er (LPP)   |
|---------------------------------------------------------------|--------------------|------------|--------------|-----------------------|-----------------------|------------|--------------|------------|
| Determined by Determined by                                   | Quotas             | Original G | Seneral Draw | Res                   | NonRes                | Preference | Unrestricted | Restricted |
| 8 8 Determined by Draw 8 0                                    |                    | 8          | 8            | Determined by<br>Draw | Determined by<br>Draw | 8          | 0            | 0          |

| Post-Draw<br>Successful | # Drawn | Balance | Res | NonRes | Res | NonRes | Unrestricted | Restricted |
|-------------------------|---------|---------|-----|--------|-----|--------|--------------|------------|
| Successiui              | 8       | 0       | 1   | 6      | 1   | 0      | 0            | 0          |
|                         |         |         | 13% | 75%    | 13% | 0%     | 0%           | 0%         |