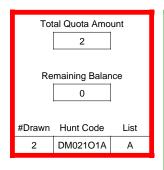

| Pre-Draw<br>Quotas | Quota    |                                          | Adult                 |                       | Youth      | Landowner (LPP) |   |
|--------------------|----------|------------------------------------------|-----------------------|-----------------------|------------|-----------------|---|
| Quotas             | Original | ginal General Draw Res NonRes Preference |                       | Unrestricted          | Restricted |                 |   |
|                    | 2        | 2                                        | Determined by<br>Draw | Determined by<br>Draw | 2          | 0               | 0 |

| Post-Draw<br>Successful | # Drawn | Balance | Res | NonRes | Res | NonRes | Unrestricted | Restricted |
|-------------------------|---------|---------|-----|--------|-----|--------|--------------|------------|
|                         | 2       | 0       | 1   | 0      | 0   | 1      | 0            | 0          |
|                         |         |         | 50% | 0%     | 0%  | 50%    | 0%           | 0%         |