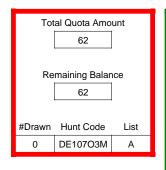

### DE011P3R

|                          | Regulation Level | #Drawn   |
|--------------------------|------------------|----------|
| LPP Unrestricted(up to)  | N/A              | N/A      |
| LPP Restricted (up to)   | N/A              | N/A      |
| Youth Preference (up to) | 100%             | 2        |
| NonResident Cap (up to)  | N/A              | N/A      |
| Hybrid Draw (up to)      | N/A              | N/A      |
|                          | General Apps     | LPP Apps |
| Total Choice 1           | 24               | 0        |
| Total Choice 2           | 11               | 0        |
| Total Choice 3           | 4                | 0        |
| Total Choice 4           | 1                | 0        |

| Pre-Draw<br>Quotas | C        | Quota        | Ad                    | ult                   | Youth      | Landown      | er (LPP)   |
|--------------------|----------|--------------|-----------------------|-----------------------|------------|--------------|------------|
| Quotas             | Original | General Draw | Res                   | NonRes                | Preference | Unrestricted | Restricted |
|                    | 124      | 124          | Determined by<br>Draw | Determined by<br>Draw | 124        | 0            | 0          |

| Post-Draw<br>Successful | # Drawn | Balance | Res | NonRes | Res | NonRes | Unrestricted | Restricted |
|-------------------------|---------|---------|-----|--------|-----|--------|--------------|------------|
| Successiui              | 36      | 88      | 15  | 19     | 1   | 1      | 0            | 0          |
|                         |         |         | 42% | 53%    | 3%  | 3%     | 0%           | 0%         |