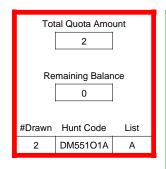

### DE007O1A

|                          | Regulation Level | #Drawn   |
|--------------------------|------------------|----------|
| LPP Unrestricted(up to)  | N/A              | N/A      |
| LPP Restricted (up to)   | N/A              | N/A      |
| Youth Preference (up to) | 100%             | 8        |
| NonResident Cap (up to)  | N/A              | N/A      |
| Hybrid Draw (up to)      | N/A              | N/A      |
|                          | General Apps     | LPP Apps |
| Total Choice 1           | 170              | 0        |
| Total Choice 2           | 43               | 0        |
| Total Choice 3           | 16               | 0        |
| Total Choice 4           | 19               | 0        |

| Pre-Draw<br>Quotas | Quota    |              | Adult                 |                       | Youth      | Landowner (LPP) |            |
|--------------------|----------|--------------|-----------------------|-----------------------|------------|-----------------|------------|
|                    | Original | General Draw | Res                   | NonRes                | Preference | Unrestricted    | Restricted |
|                    | 25       | 25           | Determined by<br>Draw | Determined by<br>Draw | 25         | 0               | 0          |

| Post-Draw<br>Successful | # Drawn    | Balance | Res | NonRes | Res | NonRes | Unrestricted | Restricted |    |
|-------------------------|------------|---------|-----|--------|-----|--------|--------------|------------|----|
|                         | Successiui | 25      | 0   | 15     | 2   | 7      | 1            | 0          | 0  |
|                         |            |         |     | 60%    | 8%  | 28%    | 4%           | 0%         | 0% |