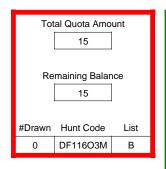

### DE003P2R

|                          | Regulation Level | #Drawn   |
|--------------------------|------------------|----------|
| LPP Unrestricted(up to)  | N/A              | N/A      |
| LPP Restricted (up to)   | N/A              | N/A      |
| Youth Preference (up to) | 100%             | 7        |
| NonResident Cap (up to)  | N/A              | N/A      |
| Hybrid Draw (up to)      | N/A              | N/A      |
|                          | General Apps     | LPP Apps |
| Total Choice 1           | 89               | 0        |
| Total Choice 2           | 21               | 0        |
| Total Choice 3           | 12               | 0        |
| Total Choice 4           | 1                | 0        |

| Pre-Draw<br>Quotas | C        | Quota        | Ad                    | ult    | Youth      | Landown      | er (LPP)   |
|--------------------|----------|--------------|-----------------------|--------|------------|--------------|------------|
|                    | Original | General Draw | Res                   | NonRes | Preference | Unrestricted | Restricted |
|                    |          |              | Determined by<br>Draw | 13     | 0          | 0            |            |

| Post-Draw<br>Successful | # Drawn | Balance | Res | NonRes | Res | NonRes | Unrestricted | Restricted |
|-------------------------|---------|---------|-----|--------|-----|--------|--------------|------------|
| Successiui              | 13      | 0       | 1   | 5      | 6   | 1      | 0            | 0          |
|                         |         |         | 8%  | 38%    | 46% | 8%     | 0%           | 0%         |