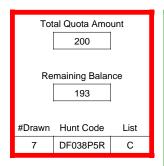

### DE011P2R

|                          | Regulation Level | #Drawn   |
|--------------------------|------------------|----------|
| LPP Unrestricted(up to)  | N/A              | N/A      |
| LPP Restricted (up to)   | N/A              | N/A      |
| Youth Preference (up to) | 100%             | 1        |
| NonResident Cap (up to)  | N/A              | N/A      |
| Hybrid Draw (up to)      | N/A              | N/A      |
| ·                        | General Apps     | LPP Apps |
| Total Choice 1           | 18               | 0        |
| Total Choice 2           | 11               | 0        |
| Total Choice 3           | 3                | 0        |
| Total Choice 4           | 0                | 0        |

| Original General Draw Res NonRes Preference Unrestricted Rest | Pre-Draw<br>Quotas | Que        | iota         | Ad                    | ult                   | Youth      | Landowne     | er (LPP)   |
|---------------------------------------------------------------|--------------------|------------|--------------|-----------------------|-----------------------|------------|--------------|------------|
| Determined by Determined by                                   | Quotas             | Original G | Seneral Draw | Res                   | NonRes                | Preference | Unrestricted | Restricted |
| 8 8 Determined by Draw 8 0                                    |                    | 8          | 8            | Determined by<br>Draw | Determined by<br>Draw | 8          | 0            | 0          |

| Post-Draw<br>Successful | # Drawn | Balance | Res | NonRes | Res | NonRes | Unrestricted | Restricted |
|-------------------------|---------|---------|-----|--------|-----|--------|--------------|------------|
| Successiui              | 8       | 0       | 1   | 6      | 1   | 0      | 0            | 0          |
|                         |         |         | 13% | 75%    | 13% | 0%     | 0%           | 0%         |