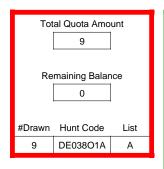

### DE003P2R

|                          | Regulation Level | #Drawn   |
|--------------------------|------------------|----------|
| LPP Unrestricted(up to)  | N/A              | N/A      |
| LPP Restricted (up to)   | N/A              | N/A      |
| Youth Preference (up to) | 100%             | 7        |
| NonResident Cap (up to)  | N/A              | N/A      |
| Hybrid Draw (up to)      | N/A              | N/A      |
|                          | General Apps     | LPP Apps |
| Total Choice 1           | 89               | 0        |
| Total Choice 2           | 21               | 0        |
| Total Choice 3           | 12               | 0        |
| Total Choice 4           | 1                | 0        |

| Pre-Draw<br>Quotas | C        | Quota        | Ad                    | ult    | Youth      | Landown      | er (LPP)   |
|--------------------|----------|--------------|-----------------------|--------|------------|--------------|------------|
|                    | Original | General Draw | Res                   | NonRes | Preference | Unrestricted | Restricted |
|                    |          |              | Determined by<br>Draw | 13     | 0          | 0            |            |

| Post-Draw<br>Successful | # Drawn | Balance | Res | NonRes | Res | NonRes | Unrestricted | Restricted |
|-------------------------|---------|---------|-----|--------|-----|--------|--------------|------------|
| Successiui              | 13      | 0       | 1   | 5      | 6   | 1      | 0            | 0          |
|                         |         |         | 8%  | 38%    | 46% | 8%     | 0%           | 0%         |