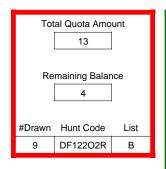

### DE012O1A

|                          | Regulation Level | #Drawn   |
|--------------------------|------------------|----------|
| LPP Unrestricted(up to)  | N/A              | N/A      |
| LPP Restricted (up to)   | N/A              | N/A      |
| Youth Preference (up to) | 100%             | 3        |
| NonResident Cap (up to)  | N/A              | N/A      |
| Hybrid Draw (up to)      | N/A              | N/A      |
|                          | General Apps     | LPP Apps |
| Total Choice 1           | 64               | 0        |
| Total Choice 2           | 23               | 0        |
| Total Choice 3           | 10               | 0        |
| Total Choice 4           | 3                | 0        |

| Pre-Draw<br>Quotas | Quota    |              | Adult                 |                       | Youth      | Landowner (LPP) |            |
|--------------------|----------|--------------|-----------------------|-----------------------|------------|-----------------|------------|
|                    | Original | General Draw | Res                   | NonRes                | Preference | Unrestricted    | Restricted |
|                    | 15       | 15           | Determined by<br>Draw | Determined by<br>Draw | 15         | 0               | 0          |

|  | Post-Draw<br>Successful | # Drawn | Balance | Res | NonRes | Res | NonRes | Unrestricted | Restricted |
|--|-------------------------|---------|---------|-----|--------|-----|--------|--------------|------------|
|  |                         | 15      | 0       | 9   | 3      | 3   | 0      | 0            | 0          |
|  |                         |         |         | 60% | 20%    | 20% | 0%     | 0%           | 0%         |