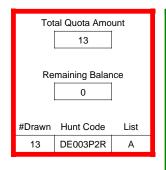

### DE003P2R

|                          | Regulation Level | #Drawn   |
|--------------------------|------------------|----------|
| LPP Unrestricted(up to)  | N/A              | N/A      |
| LPP Restricted (up to)   | N/A              | N/A      |
| Youth Preference (up to) | 100%             | 7        |
| NonResident Cap (up to)  | N/A              | N/A      |
| Hybrid Draw (up to)      | N/A              | N/A      |
|                          | General Apps     | LPP Apps |
| Total Choice 1           | 89               | 0        |
| Total Choice 2           | 21               | 0        |
| Total Choice 3           | 12               | 0        |
| Total Choice 4           | 1                | 0        |

| Pre-Draw<br>Quotas | C        | Quota        | Ad                    | ult    | Youth      | Landown      | er (LPP)   |
|--------------------|----------|--------------|-----------------------|--------|------------|--------------|------------|
|                    | Original | General Draw | Res                   | NonRes | Preference | Unrestricted | Restricted |
|                    |          |              | Determined by<br>Draw | 13     | 0          | 0            |            |

| Post-Draw<br>Successful | # Drawn | Balance | Res | NonRes | Res | NonRes | Unrestricted | Restricted |
|-------------------------|---------|---------|-----|--------|-----|--------|--------------|------------|
| Successiui              | 13      | 0       | 1   | 5      | 6   | 1      | 0            | 0          |
|                         |         |         | 8%  | 38%    | 46% | 8%     | 0%           | 0%         |