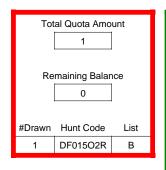

### DE003O1A

| T <sub>error</sub>       |                  |          |
|--------------------------|------------------|----------|
|                          | Regulation Level | #Drawn   |
| LPP Unrestricted(up to)  | N/A              | N/A      |
| LPP Restricted (up to)   | N/A              | N/A      |
| Youth Preference (up to) | 100%             | 7        |
| NonResident Cap (up to)  | N/A              | N/A      |
| Hybrid Draw (up to)      | N/A              | N/A      |
|                          | General Apps     | LPP Apps |
| Total Choice 1           | 233              | 0        |
| Total Choice 2           | 41               | 0        |
| Total Choice 3           | 27               | 0        |
| Total Choice 4           | 17               | 0        |