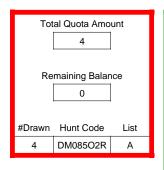

### DE003O1A

| T <sub>error</sub>       |                  |          |
|--------------------------|------------------|----------|
|                          | Regulation Level | #Drawn   |
| LPP Unrestricted(up to)  | N/A              | N/A      |
| LPP Restricted (up to)   | N/A              | N/A      |
| Youth Preference (up to) | 100%             | 7        |
| NonResident Cap (up to)  | N/A              | N/A      |
| Hybrid Draw (up to)      | N/A              | N/A      |
|                          | General Apps     | LPP Apps |
| Total Choice 1           | 233              | 0        |
| Total Choice 2           | 41               | 0        |
| Total Choice 3           | 27               | 0        |
| Total Choice 4           | 17               | 0        |

| Pre-Draw<br>Quotas | Quota    |              | Adult                 |                       | Youth      | Landowner (LPP) |            |
|--------------------|----------|--------------|-----------------------|-----------------------|------------|-----------------|------------|
|                    | Original | General Draw | Res                   | NonRes                | Preference | Unrestricted    | Restricted |
|                    | 17       | 17           | Determined by<br>Draw | Determined by<br>Draw | 17         | 0               | 0          |

| Post-Draw<br>Successful | # Drawn | Balance | Res | NonRes | Res | NonRes | Unrestricted | Restricted |
|-------------------------|---------|---------|-----|--------|-----|--------|--------------|------------|
| Successiui              | 17      | 0       | 5   | 5      | 5   | 2      | 0            | 0          |
|                         |         |         | 29% | 29%    | 29% | 12%    | 0%           | 0%         |