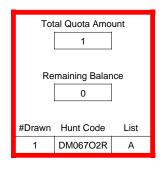

### DE003O1A

| T <sub>error</sub>       |                  |          |
|--------------------------|------------------|----------|
|                          | Regulation Level | #Drawn   |
| LPP Unrestricted(up to)  | N/A              | N/A      |
| LPP Restricted (up to)   | N/A              | N/A      |
| Youth Preference (up to) | 100%             | 7        |
| NonResident Cap (up to)  | N/A              | N/A      |
| Hybrid Draw (up to)      | N/A              | N/A      |
|                          | General Apps     | LPP Apps |
| Total Choice 1           | 233              | 0        |
| Total Choice 2           | 41               | 0        |
| Total Choice 3           | 27               | 0        |
| Total Choice 4           | 17               | 0        |

| Pre-Draw<br>Quotas | Quota    |              | Adult                 |                       | Youth      | Landowner (LPP) |            |
|--------------------|----------|--------------|-----------------------|-----------------------|------------|-----------------|------------|
|                    | Original | General Draw | Res                   | NonRes                | Preference | Unrestricted    | Restricted |
|                    | 17       | 17           | Determined by<br>Draw | Determined by<br>Draw | 17         | 0               | 0          |

| Post-Draw<br>Successful | # Drawn | Balance | Res | NonRes | Res | NonRes | Unrestricted | Restricted |
|-------------------------|---------|---------|-----|--------|-----|--------|--------------|------------|
| Successiui              | 17      | 0       | 5   | 5      | 5   | 2      | 0            | 0          |
|                         |         |         | 29% | 29%    | 29% | 12%    | 0%           | 0%         |