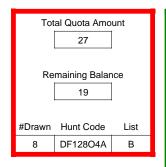

### DE007O1A

|                          | Regulation Level | #Drawn   |
|--------------------------|------------------|----------|
| LPP Unrestricted(up to)  | N/A              | N/A      |
| LPP Restricted (up to)   | N/A              | N/A      |
| Youth Preference (up to) | 100%             | 8        |
| NonResident Cap (up to)  | N/A              | N/A      |
| Hybrid Draw (up to)      | N/A              | N/A      |
|                          | General Apps     | LPP Apps |
| Total Choice 1           | 170              | 0        |
| Total Choice 2           | 43               | 0        |
| Total Choice 3           | 16               | 0        |
| Total Choice 4           | 19               | 0        |

| Pre-Draw<br>Quotas | Quota    |              | Adult                 |                       | Youth      | Landowner (LPP) |            |
|--------------------|----------|--------------|-----------------------|-----------------------|------------|-----------------|------------|
|                    | Original | General Draw | Res                   | NonRes                | Preference | Unrestricted    | Restricted |
|                    | 25       | 25           | Determined by<br>Draw | Determined by<br>Draw | 25         | 0               | 0          |

| Post-Draw<br>Successful | # Drawn    | Balance | Res | NonRes | Res | NonRes | Unrestricted | Restricted |    |
|-------------------------|------------|---------|-----|--------|-----|--------|--------------|------------|----|
|                         | Successiui | 25      | 0   | 15     | 2   | 7      | 1            | 0          | 0  |
|                         |            |         |     | 60%    | 8%  | 28%    | 4%           | 0%         | 0% |