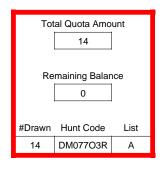

### DE007O1A

|                          | Regulation Level | #Drawn   |
|--------------------------|------------------|----------|
| LPP Unrestricted(up to)  | N/A              | N/A      |
| LPP Restricted (up to)   | N/A              | N/A      |
| Youth Preference (up to) | 100%             | 8        |
| NonResident Cap (up to)  | N/A              | N/A      |
| Hybrid Draw (up to)      | N/A              | N/A      |
|                          | General Apps     | LPP Apps |
| Total Choice 1           | 170              | 0        |
| Total Choice 2           | 43               | 0        |
| Total Choice 3           | 16               | 0        |
| Total Choice 4           | 19               | 0        |

| Pre-Draw<br>Quotas | Quota    |              | Adult                 |                       | Youth      | Landowner (LPP) |            |
|--------------------|----------|--------------|-----------------------|-----------------------|------------|-----------------|------------|
|                    | Original | General Draw | Res                   | NonRes                | Preference | Unrestricted    | Restricted |
|                    | 25       | 25           | Determined by<br>Draw | Determined by<br>Draw | 25         | 0               | 0          |

| Post-Draw<br>Successful | # Drawn    | Balance | Res | NonRes | Res | NonRes | Unrestricted | Restricted |    |
|-------------------------|------------|---------|-----|--------|-----|--------|--------------|------------|----|
|                         | Successiui | 25      | 0   | 15     | 2   | 7      | 1            | 0          | 0  |
|                         |            |         |     | 60%    | 8%  | 28%    | 4%           | 0%         | 0% |

|                        | Res              | NonRes           | Res              | NonRes           | Unrestricted | Restricted |
|------------------------|------------------|------------------|------------------|------------------|--------------|------------|
| Drawn Out At           | 0 Pref<br>Points | 0 Pref<br>Points | 0 Pref<br>Points | 0 Pref<br>Points | N/A          | N/A        |
| # Drawn at Final Level | 15 of 136        | 2 of 26          | 7 of 7           | 1 of 1           | N/A          | N/A        |
| % Drawn at Final Level | 11%              | 8%               | 100%             | 100%             | N/A          | N/A        |

|                |                   | Pre-Draw Applicants |        |     |        |                 |            |
|----------------|-------------------|---------------------|--------|-----|--------|-----------------|------------|
|                |                   | Ad                  | ult    | Yo  | uth    | Landowner (LPP) |            |
| Choice         | Preference Points | Res                 | NonRes | Res | NonRes | Unrestricted    | Restricted |
| 1              | 0                 | 136                 | 26     | 7   | 1      | -               | -          |
|                |                   |                     |        |     |        |                 |            |
| Total C        | Choice 1          | 136                 | 26     | 7   | 1      | 0               | 0          |
| Total C        | Choice 2          | 35                  | 6      | 2   | 0      | 0               | 0          |
| Total C        | Choice 3          | 13                  | 3      | 0   | 0      | 0               | 0          |
| Total Choice 4 |                   | 13                  | 4      | 1   | 1      | 0               | 0          |
| Grand Total    |                   | 197                 | 39     | 10  | 2      | 0               | 0          |

| Landowner Leftover Choice 1 | 0 | 0 |
|-----------------------------|---|---|
| Landowner Leftover Choice 2 | 0 | 0 |
| Landowner Leftover Choice 3 | 0 | 0 |

|     | Post-Draw Successful |                               |                                                                                                                                                                                                                                  |                                                                                                                                                                                                                                                                                                             |                                                                                                                                                                                                                                                                                                                                                                                              |  |  |
|-----|----------------------|-------------------------------|----------------------------------------------------------------------------------------------------------------------------------------------------------------------------------------------------------------------------------|-------------------------------------------------------------------------------------------------------------------------------------------------------------------------------------------------------------------------------------------------------------------------------------------------------------|----------------------------------------------------------------------------------------------------------------------------------------------------------------------------------------------------------------------------------------------------------------------------------------------------------------------------------------------------------------------------------------------|--|--|
| Adı | ult                  | You                           | uth                                                                                                                                                                                                                              | Landowner (LPP)                                                                                                                                                                                                                                                                                             |                                                                                                                                                                                                                                                                                                                                                                                              |  |  |
| Res | NonRes               | Res                           | NonRes                                                                                                                                                                                                                           | Unrestricted                                                                                                                                                                                                                                                                                                | Restricted                                                                                                                                                                                                                                                                                                                                                                                   |  |  |
| 15  | 2                    | 7                             | 1                                                                                                                                                                                                                                | -                                                                                                                                                                                                                                                                                                           | -                                                                                                                                                                                                                                                                                                                                                                                            |  |  |
|     |                      |                               |                                                                                                                                                                                                                                  |                                                                                                                                                                                                                                                                                                             |                                                                                                                                                                                                                                                                                                                                                                                              |  |  |
| 15  | 2                    | 7                             | 1                                                                                                                                                                                                                                | 0                                                                                                                                                                                                                                                                                                           | 0                                                                                                                                                                                                                                                                                                                                                                                            |  |  |
| 0   | 0                    | 0                             | 0                                                                                                                                                                                                                                | 0                                                                                                                                                                                                                                                                                                           | 0                                                                                                                                                                                                                                                                                                                                                                                            |  |  |
| 0   | 0                    | 0                             | 0                                                                                                                                                                                                                                | 0                                                                                                                                                                                                                                                                                                           | 0                                                                                                                                                                                                                                                                                                                                                                                            |  |  |
| 0   | 0                    | 0                             | 0                                                                                                                                                                                                                                | 0                                                                                                                                                                                                                                                                                                           | 0                                                                                                                                                                                                                                                                                                                                                                                            |  |  |
| 15  | 2                    | 7                             | 1                                                                                                                                                                                                                                | 0                                                                                                                                                                                                                                                                                                           | 0                                                                                                                                                                                                                                                                                                                                                                                            |  |  |
|     | Res 15 15 0 0 0 0    | 15 2 15 2 0 0 0 0 0 0 0 0 0 0 | Res         NonRes         Res           15         2         7           15         2         7           0         0         0           0         0         0           0         0         0           0         0         0 | Res         NonRes         Res         NonRes           15         2         7         1           15         2         7         1           0         0         0         0           0         0         0         0           0         0         0         0           0         0         0         0 | Res         NonRes         Res         NonRes         Unrestricted           15         2         7         1         -           15         2         7         1         0           0         0         0         0         0           0         0         0         0         0           0         0         0         0         0           0         0         0         0         0 |  |  |