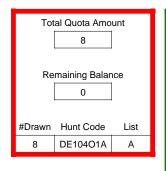

| Pre-Draw<br>Quotas | Quota    |                                          | Adult                 |                       | Youth      | Landowner (LPP) |   |
|--------------------|----------|------------------------------------------|-----------------------|-----------------------|------------|-----------------|---|
| Quotas             | Original | ginal General Draw Res NonRes Preference |                       | Unrestricted          | Restricted |                 |   |
|                    | 2        | 2                                        | Determined by<br>Draw | Determined by<br>Draw | 2          | 0               | 0 |

| Post-Draw<br>Successful | # Drawn | Balance | Res | NonRes | Res | NonRes | Unrestricted | Restricted |
|-------------------------|---------|---------|-----|--------|-----|--------|--------------|------------|
|                         | 2       | 0       | 1   | 0      | 0   | 1      | 0            | 0          |
|                         |         |         | 50% | 0%     | 0%  | 50%    | 0%           | 0%         |