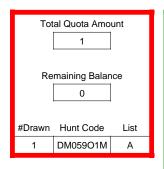

### DE01101A

|                          | Regulation Level | #Drawn   |
|--------------------------|------------------|----------|
| LPP Unrestricted(up to)  | N/A              | N/A      |
| LPP Restricted (up to)   | N/A              | N/A      |
| Youth Preference (up to) | 100%             | 1        |
| NonResident Cap (up to)  | N/A              | N/A      |
| Hybrid Draw (up to)      | N/A              | N/A      |
|                          | General Apps     | LPP Apps |
| Total Choice 1           | 71               | 0        |
| Total Choice 2           | 21               | 0        |
| Total Choice 3           | 12               | 0        |
| Total Choice 4           | 5                | 0        |

| Pre-Draw<br>Quotas | Ö        | Quota        | Ad                    | ult                   | Youth      | Landown      | er (LPP)   |
|--------------------|----------|--------------|-----------------------|-----------------------|------------|--------------|------------|
| Quolas             | Original | General Draw | Res                   | NonRes                | Preference | Unrestricted | Restricted |
|                    | 9        | 9            | Determined by<br>Draw | Determined by<br>Draw | 9          | 0            | 0          |

| Post-Draw<br>Successful | # Drawn | Balance | Res | NonRes | Res | NonRes | Unrestricted | Restricted |
|-------------------------|---------|---------|-----|--------|-----|--------|--------------|------------|
| Successiui              | 9       | 0       | 4   | 4      | 1   | 0      | 0            | 0          |
|                         |         |         | 44% | 44%    | 11% | 0%     | 0%           | 0%         |