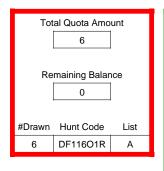

### DE003P3R

|                          | Regulation Level | #Drawn   |
|--------------------------|------------------|----------|
| LPP Unrestricted(up to)  | N/A              | N/A      |
| LPP Restricted (up to)   | N/A              | N/A      |
| Youth Preference (up to) | 100%             | 3        |
| NonResident Cap (up to)  | N/A              | N/A      |
| Hybrid Draw (up to)      | N/A              | N/A      |
|                          | General Apps     | LPP Apps |
| Total Choice 1           | 41               | 0        |
| Total Choice 2           | 17               | 0        |
| Total Choice 3           | 9                | 0        |
| Total Choice 4           | 6                | 0        |

| Pre-Draw<br>Quotas | C                                  | Quota        | Ad  | ult    | Youth      | Landown      | er (LPP)   |
|--------------------|------------------------------------|--------------|-----|--------|------------|--------------|------------|
| Quotas             | Original                           | General Draw | Res | NonRes | Preference | Unrestricted | Restricted |
|                    | 33 33 Determined by Draw Draw Draw |              |     | 33     | 0          | 0            |            |

| Post-Draw<br>Successful | # Drawn | Balance | Res | NonRes | Res | NonRes | Unrestricted | Restricted |
|-------------------------|---------|---------|-----|--------|-----|--------|--------------|------------|
|                         | 33      | 0       | 17  | 13     | 3   | 0      | 0            | 0          |
|                         |         |         | 52% | 39%    | 9%  | 0%     | 0%           | 0%         |