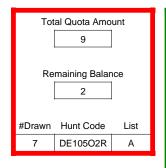

### DE01101A

|                          | Regulation Level | #Drawn   |
|--------------------------|------------------|----------|
| LPP Unrestricted(up to)  | N/A              | N/A      |
| LPP Restricted (up to)   | N/A              | N/A      |
| Youth Preference (up to) | 100%             | 1        |
| NonResident Cap (up to)  | N/A              | N/A      |
| Hybrid Draw (up to)      | N/A              | N/A      |
|                          | General Apps     | LPP Apps |
| Total Choice 1           | 71               | 0        |
| Total Choice 2           | 21               | 0        |
| Total Choice 3           | 12               | 0        |
| Total Choice 4           | 5                | 0        |

| Pre-Draw<br>Quotas | Ö        | Quota        | Ad                    | ult                   | Youth      | Landown      | er (LPP)   |
|--------------------|----------|--------------|-----------------------|-----------------------|------------|--------------|------------|
| Quolas             | Original | General Draw | Res                   | NonRes                | Preference | Unrestricted | Restricted |
|                    | 9        | 9            | Determined by<br>Draw | Determined by<br>Draw | 9          | 0            | 0          |

| Post-Draw<br>Successful | # Drawn | Balance | Res | NonRes | Res | NonRes | Unrestricted | Restricted |
|-------------------------|---------|---------|-----|--------|-----|--------|--------------|------------|
| Successiui              | 9       | 0       | 4   | 4      | 1   | 0      | 0            | 0          |
|                         |         |         | 44% | 44%    | 11% | 0%     | 0%           | 0%         |