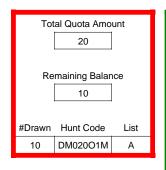

### DE011P3R

|                          | Regulation Level | #Drawn   |
|--------------------------|------------------|----------|
| LPP Unrestricted(up to)  | N/A              | N/A      |
| LPP Restricted (up to)   | N/A              | N/A      |
| Youth Preference (up to) | 100%             | 2        |
| NonResident Cap (up to)  | N/A              | N/A      |
| Hybrid Draw (up to)      | N/A              | N/A      |
|                          | General Apps     | LPP Apps |
| Total Choice 1           | 24               | 0        |
| Total Choice 2           | 11               | 0        |
| Total Choice 3           | 4                | 0        |
| Total Choice 4           | 1                | 0        |

| Pre-Draw<br>Quotas | C        | Quota        | Ad                    | ult                   | Youth      | Landown      | er (LPP)   |
|--------------------|----------|--------------|-----------------------|-----------------------|------------|--------------|------------|
| Quotas             | Original | General Draw | Res                   | NonRes                | Preference | Unrestricted | Restricted |
|                    | 124      | 124          | Determined by<br>Draw | Determined by<br>Draw | 124        | 0            | 0          |

| Post-Draw<br>Successful | # Drawn | Balance | Res | NonRes | Res | NonRes | Unrestricted | Restricted |
|-------------------------|---------|---------|-----|--------|-----|--------|--------------|------------|
| Successiui              | 36      | 88      | 15  | 19     | 1   | 1      | 0            | 0          |
|                         |         |         | 42% | 53%    | 3%  | 3%     | 0%           | 0%         |