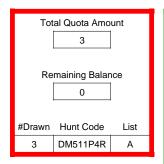

### DE003O1A

| T <sub>error</sub>       |                  |          |
|--------------------------|------------------|----------|
|                          | Regulation Level | #Drawn   |
| LPP Unrestricted(up to)  | N/A              | N/A      |
| LPP Restricted (up to)   | N/A              | N/A      |
| Youth Preference (up to) | 100%             | 7        |
| NonResident Cap (up to)  | N/A              | N/A      |
| Hybrid Draw (up to)      | N/A              | N/A      |
|                          | General Apps     | LPP Apps |
| Total Choice 1           | 233              | 0        |
| Total Choice 2           | 41               | 0        |
| Total Choice 3           | 27               | 0        |
| Total Choice 4           | 17               | 0        |

| Pre-Draw<br>Quotas | Quota    |              | Adult                 |                       | Youth      | Landowner (LPP) |            |
|--------------------|----------|--------------|-----------------------|-----------------------|------------|-----------------|------------|
|                    | Original | General Draw | Res                   | NonRes                | Preference | Unrestricted    | Restricted |
|                    | 17       | 17           | Determined by<br>Draw | Determined by<br>Draw | 17         | 0               | 0          |

| Post-Draw<br>Successful | # Drawn | Balance | Res | NonRes | Res | NonRes | Unrestricted | Restricted |
|-------------------------|---------|---------|-----|--------|-----|--------|--------------|------------|
| Successiui              | 17      | 0       | 5   | 5      | 5   | 2      | 0            | 0          |
|                         |         |         | 29% | 29%    | 29% | 12%    | 0%           | 0%         |