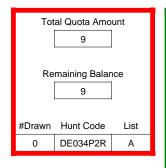

### DE01101A

|                          | Regulation Level | #Drawn   |
|--------------------------|------------------|----------|
| LPP Unrestricted(up to)  | N/A              | N/A      |
| LPP Restricted (up to)   | N/A              | N/A      |
| Youth Preference (up to) | 100%             | 1        |
| NonResident Cap (up to)  | N/A              | N/A      |
| Hybrid Draw (up to)      | N/A              | N/A      |
|                          | General Apps     | LPP Apps |
| Total Choice 1           | 71               | 0        |
| Total Choice 2           | 21               | 0        |
| Total Choice 3           | 12               | 0        |
| Total Choice 4           | 5                | 0        |

| Pre-Draw<br>Quotas | Ö        | Quota        | Ad                    | ult                   | Youth      | Landown      | er (LPP)   |
|--------------------|----------|--------------|-----------------------|-----------------------|------------|--------------|------------|
| Quolas             | Original | General Draw | Res                   | NonRes                | Preference | Unrestricted | Restricted |
|                    | 9        | 9            | Determined by<br>Draw | Determined by<br>Draw | 9          | 0            | 0          |

| Post-Draw<br>Successful | # Drawn | Balance | Res | NonRes | Res | NonRes | Unrestricted | Restricted |
|-------------------------|---------|---------|-----|--------|-----|--------|--------------|------------|
| Successiui              | 9       | 0       | 4   | 4      | 1   | 0      | 0            | 0          |
|                         |         |         | 44% | 44%    | 11% | 0%     | 0%           | 0%         |