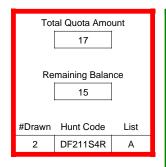

| Pre-Draw<br>Quotas | C        | Quota        | Ad                    | ult                   | Youth      | Landown      | er (LPP)   |
|--------------------|----------|--------------|-----------------------|-----------------------|------------|--------------|------------|
| Quotas             | Original | General Draw | Res                   | NonRes                | Preference | Unrestricted | Restricted |
|                    | 124      | 124          | Determined by<br>Draw | Determined by<br>Draw | 124        | 0            | 0          |

| Post-Draw<br>Successful | # Drawn | Balance | Res | NonRes | Res | NonRes | Unrestricted | Restricted |
|-------------------------|---------|---------|-----|--------|-----|--------|--------------|------------|
| Successiui              | 36      | 88      | 15  | 19     | 1   | 1      | 0            | 0          |
|                         |         |         | 42% | 53%    | 3%  | 3%     | 0%           | 0%         |