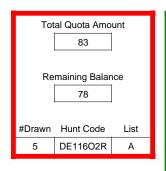

### DE003O1A

| T <sub>error</sub>       |                  |          |
|--------------------------|------------------|----------|
|                          | Regulation Level | #Drawn   |
| LPP Unrestricted(up to)  | N/A              | N/A      |
| LPP Restricted (up to)   | N/A              | N/A      |
| Youth Preference (up to) | 100%             | 7        |
| NonResident Cap (up to)  | N/A              | N/A      |
| Hybrid Draw (up to)      | N/A              | N/A      |
|                          | General Apps     | LPP Apps |
| Total Choice 1           | 233              | 0        |
| Total Choice 2           | 41               | 0        |
| Total Choice 3           | 27               | 0        |
| Total Choice 4           | 17               | 0        |

| Pre-Draw<br>Quotas | Quota    |              | Adult                 |                       | Youth      | Landowner (LPP) |            |
|--------------------|----------|--------------|-----------------------|-----------------------|------------|-----------------|------------|
|                    | Original | General Draw | Res                   | NonRes                | Preference | Unrestricted    | Restricted |
|                    | 17       | 17           | Determined by<br>Draw | Determined by<br>Draw | 17         | 0               | 0          |

| Post-Draw<br>Successful | # Drawn | Balance | Res | NonRes | Res | NonRes | Unrestricted | Restricted |
|-------------------------|---------|---------|-----|--------|-----|--------|--------------|------------|
| Successiui              | 17      | 0       | 5   | 5      | 5   | 2      | 0            | 0          |
|                         |         |         | 29% | 29%    | 29% | 12%    | 0%           | 0%         |