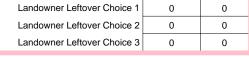

| Landowner Leftover Choice 1 | 0 | 0 |
|-----------------------------|---|---|
| Landowner Leftover Choice 2 | 0 | 0 |
| Landowner Leftover Choice 3 | 0 | 0 |
| Landowner Leftover Totals   | 0 | 0 |

|         |                   | Post-Draw Successful |        |      |        |              |            |  |
|---------|-------------------|----------------------|--------|------|--------|--------------|------------|--|
|         |                   | Ad                   | Adult  |      | Youth  |              | er (LPP)   |  |
| Choice  | Preference Points | Res                  | NonRes | Res  | NonRes | Unrestricted | Restricted |  |
| 1       | 1 0               |                      | 288    | 991  | 219    | -            | -          |  |
|         |                   |                      |        |      |        |              |            |  |
| Total C | Choice 1          | 2224                 | 288    | 991  | 219    | 0            | 0          |  |
| Total C | Choice 2          | 408                  | 55     | 114  | 21     | 0            | 0          |  |
| Total C | Choice 3          | 178                  | 9      | 44   | 11     | 0            | 0          |  |
| Total C | Total Choice 4    |                      | 16     | 16   | 3      | 0            | 0          |  |
| Grand   | Grand Total       |                      | 368    | 1165 | 254    | 0            | 0          |  |

| Landowner Leftover Choice 1 | 0 | 0 |
|-----------------------------|---|---|
| Landowner Leftover Choice 2 | 0 | 0 |
| Landowner Leftover Choice 3 | 0 | 0 |
| Landowner Leftover Totals   | 0 | 0 |

Page 2 of 632