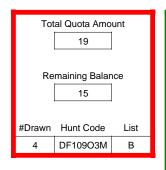

### DE003P2R

|                          | Regulation Level | #Drawn   |
|--------------------------|------------------|----------|
| LPP Unrestricted(up to)  | N/A              | N/A      |
| LPP Restricted (up to)   | N/A              | N/A      |
| Youth Preference (up to) | 100%             | 7        |
| NonResident Cap (up to)  | N/A              | N/A      |
| Hybrid Draw (up to)      | N/A              | N/A      |
|                          | General Apps     | LPP Apps |
| Total Choice 1           | 89               | 0        |
| Total Choice 2           | 21               | 0        |
| Total Choice 3           | 12               | 0        |
| Total Choice 4           | 1                | 0        |

| Pre-Draw<br>Quotas | C        | Quota        | Ad                    | ult    | Youth      | Landown      | er (LPP)   |
|--------------------|----------|--------------|-----------------------|--------|------------|--------------|------------|
|                    | Original | General Draw | Res                   | NonRes | Preference | Unrestricted | Restricted |
|                    |          |              | Determined by<br>Draw | 13     | 0          | 0            |            |

| Post-Draw<br>Successful | # Drawn | Balance | Res | NonRes | Res | NonRes | Unrestricted | Restricted |
|-------------------------|---------|---------|-----|--------|-----|--------|--------------|------------|
| Successiui              | 13      | 0       | 1   | 5      | 6   | 1      | 0            | 0          |
|                         |         |         | 8%  | 38%    | 46% | 8%     | 0%           | 0%         |