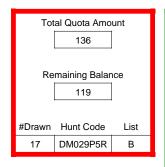

| Pre-Draw<br>Quotas | Quota    |              | Adult                 |                       | Youth      | Landowner (LPP) |            |
|--------------------|----------|--------------|-----------------------|-----------------------|------------|-----------------|------------|
|                    | Original | General Draw | Res                   | NonRes                | Preference | Unrestricted    | Restricted |
|                    | 17       | 17           | Determined by<br>Draw | Determined by<br>Draw | 17         | 0               | 0          |

| Post-Draw<br>Successful | # Drawn | Balance | Res | NonRes | Res | NonRes | Unrestricted | Restricted |
|-------------------------|---------|---------|-----|--------|-----|--------|--------------|------------|
| Successiui              | 17      | 0       | 5   | 5      | 5   | 2      | 0            | 0          |
|                         |         |         | 29% | 29%    | 29% | 12%    | 0%           | 0%         |