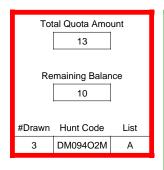

### DE003O1A

| T <sub>error</sub>       |                  |          |
|--------------------------|------------------|----------|
|                          | Regulation Level | #Drawn   |
| LPP Unrestricted(up to)  | N/A              | N/A      |
| LPP Restricted (up to)   | N/A              | N/A      |
| Youth Preference (up to) | 100%             | 7        |
| NonResident Cap (up to)  | N/A              | N/A      |
| Hybrid Draw (up to)      | N/A              | N/A      |
|                          | General Apps     | LPP Apps |
| Total Choice 1           | 233              | 0        |
| Total Choice 2           | 41               | 0        |
| Total Choice 3           | 27               | 0        |
| Total Choice 4           | 17               | 0        |

| Pre-Draw<br>Quotas | Quota    |              | Adult                 |                       | Youth      | Landowner (LPP) |            |
|--------------------|----------|--------------|-----------------------|-----------------------|------------|-----------------|------------|
|                    | Original | General Draw | Res                   | NonRes                | Preference | Unrestricted    | Restricted |
|                    | 17       | 17           | Determined by<br>Draw | Determined by<br>Draw | 17         | 0               | 0          |

| Post-Draw<br>Successful | # Drawn | Balance | Res | NonRes | Res | NonRes | Unrestricted | Restricted |
|-------------------------|---------|---------|-----|--------|-----|--------|--------------|------------|
| Successiui              | 17      | 0       | 5   | 5      | 5   | 2      | 0            | 0          |
|                         |         |         | 29% | 29%    | 29% | 12%    | 0%           | 0%         |