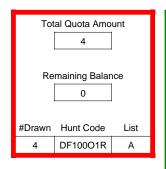

### DE003O1A

| T <sub>error</sub>       |                  |          |
|--------------------------|------------------|----------|
|                          | Regulation Level | #Drawn   |
| LPP Unrestricted(up to)  | N/A              | N/A      |
| LPP Restricted (up to)   | N/A              | N/A      |
| Youth Preference (up to) | 100%             | 7        |
| NonResident Cap (up to)  | N/A              | N/A      |
| Hybrid Draw (up to)      | N/A              | N/A      |
|                          | General Apps     | LPP Apps |
| Total Choice 1           | 233              | 0        |
| Total Choice 2           | 41               | 0        |
| Total Choice 3           | 27               | 0        |
| Total Choice 4           | 17               | 0        |

| Pre-Draw<br>Quotas | Quota    |              | Adult                 |                       | Youth      | Landowner (LPP) |            |
|--------------------|----------|--------------|-----------------------|-----------------------|------------|-----------------|------------|
|                    | Original | General Draw | Res                   | NonRes                | Preference | Unrestricted    | Restricted |
|                    | 17       | 17           | Determined by<br>Draw | Determined by<br>Draw | 17         | 0               | 0          |

| Post-Draw<br>Successful | # Drawn | Balance | Res | NonRes | Res | NonRes | Unrestricted | Restricted |
|-------------------------|---------|---------|-----|--------|-----|--------|--------------|------------|
| Successiui              | 17      | 0       | 5   | 5      | 5   | 2      | 0            | 0          |
|                         |         |         | 29% | 29%    | 29% | 12%    | 0%           | 0%         |