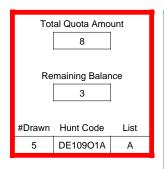

### DE003O1A

| T <sub>error</sub>       |                  |          |
|--------------------------|------------------|----------|
|                          | Regulation Level | #Drawn   |
| LPP Unrestricted(up to)  | N/A              | N/A      |
| LPP Restricted (up to)   | N/A              | N/A      |
| Youth Preference (up to) | 100%             | 7        |
| NonResident Cap (up to)  | N/A              | N/A      |
| Hybrid Draw (up to)      | N/A              | N/A      |
|                          | General Apps     | LPP Apps |
| Total Choice 1           | 233              | 0        |
| Total Choice 2           | 41               | 0        |
| Total Choice 3           | 27               | 0        |
| Total Choice 4           | 17               | 0        |

| Pre-Draw<br>Quotas | Quota    |              | Adult                 |                       | Youth      | Landowner (LPP) |            |
|--------------------|----------|--------------|-----------------------|-----------------------|------------|-----------------|------------|
|                    | Original | General Draw | Res                   | NonRes                | Preference | Unrestricted    | Restricted |
|                    | 17       | 17           | Determined by<br>Draw | Determined by<br>Draw | 17         | 0               | 0          |

| Post-Draw<br>Successful | # Drawn | Balance | Res | NonRes | Res | NonRes | Unrestricted | Restricted |
|-------------------------|---------|---------|-----|--------|-----|--------|--------------|------------|
| Successiui              | 17      | 0       | 5   | 5      | 5   | 2      | 0            | 0          |
|                         |         |         | 29% | 29%    | 29% | 12%    | 0%           | 0%         |