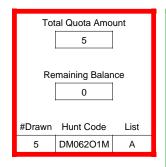

### DE003P2R

|                          | Regulation Level | #Drawn   |
|--------------------------|------------------|----------|
| LPP Unrestricted(up to)  | N/A              | N/A      |
| LPP Restricted (up to)   | N/A              | N/A      |
| Youth Preference (up to) | 100%             | 7        |
| NonResident Cap (up to)  | N/A              | N/A      |
| Hybrid Draw (up to)      | N/A              | N/A      |
|                          | General Apps     | LPP Apps |
| Total Choice 1           | 89               | 0        |
| Total Choice 2           | 21               | 0        |
| Total Choice 3           | 12               | 0        |
| Total Choice 4           | 1                | 0        |

| Pre-Draw<br>Quotas | C        | Quota        | Ad                    | ult    | Youth      | Landown      | er (LPP)   |
|--------------------|----------|--------------|-----------------------|--------|------------|--------------|------------|
|                    | Original | General Draw | Res                   | NonRes | Preference | Unrestricted | Restricted |
|                    |          |              | Determined by<br>Draw | 13     | 0          | 0            |            |

| Post-Draw<br>Successful | # Drawn | Balance | Res | NonRes | Res | NonRes | Unrestricted | Restricted |
|-------------------------|---------|---------|-----|--------|-----|--------|--------------|------------|
| Successiui              | 13      | 0       | 1   | 5      | 6   | 1      | 0            | 0          |
|                         |         |         | 8%  | 38%    | 46% | 8%     | 0%           | 0%         |