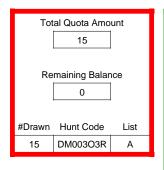

### DE003P3R

|                          | Regulation Level | #Drawn   |
|--------------------------|------------------|----------|
| LPP Unrestricted(up to)  | N/A              | N/A      |
| LPP Restricted (up to)   | N/A              | N/A      |
| Youth Preference (up to) | 100%             | 3        |
| NonResident Cap (up to)  | N/A              | N/A      |
| Hybrid Draw (up to)      | N/A              | N/A      |
|                          | General Apps     | LPP Apps |
| Total Choice 1           | 41               | 0        |
| Total Choice 2           | 17               | 0        |
| Total Choice 3           | 9                | 0        |
| Total Choice 4           | 6                | 0        |

| Pre-Draw<br>Quotas | C                                  | Quota        | Ad  | ult    | Youth      | Landown      | er (LPP)   |
|--------------------|------------------------------------|--------------|-----|--------|------------|--------------|------------|
| Quotas             | Original                           | General Draw | Res | NonRes | Preference | Unrestricted | Restricted |
|                    | 33 33 Determined by Draw Draw Draw |              |     | 33     | 0          | 0            |            |

| Post-Draw<br>Successful | # Drawn | Balance | Res | NonRes | Res | NonRes | Unrestricted | Restricted |
|-------------------------|---------|---------|-----|--------|-----|--------|--------------|------------|
|                         | 33      | 0       | 17  | 13     | 3   | 0      | 0            | 0          |
|                         |         |         | 52% | 39%    | 9%  | 0%     | 0%           | 0%         |