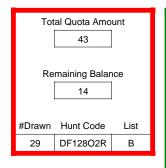

### DE003P3R

|                          | Regulation Level | #Drawn   |
|--------------------------|------------------|----------|
| LPP Unrestricted(up to)  | N/A              | N/A      |
| LPP Restricted (up to)   | N/A              | N/A      |
| Youth Preference (up to) | 100%             | 3        |
| NonResident Cap (up to)  | N/A              | N/A      |
| Hybrid Draw (up to)      | N/A              | N/A      |
|                          | General Apps     | LPP Apps |
| Total Choice 1           | 41               | 0        |
| Total Choice 2           | 17               | 0        |
| Total Choice 3           | 9                | 0        |
| Total Choice 4           | 6                | 0        |

| Pre-Draw<br>Quotas | C                                  | Quota        | Ad  | ult    | Youth      | Landown      | er (LPP)   |
|--------------------|------------------------------------|--------------|-----|--------|------------|--------------|------------|
| Quotas             | Original                           | General Draw | Res | NonRes | Preference | Unrestricted | Restricted |
|                    | 33 33 Determined by Draw Draw Draw |              |     | 33     | 0          | 0            |            |

| Post-Draw<br>Successful | # Drawn | Balance | Res | NonRes | Res | NonRes | Unrestricted | Restricted |
|-------------------------|---------|---------|-----|--------|-----|--------|--------------|------------|
|                         | 33      | 0       | 17  | 13     | 3   | 0      | 0            | 0          |
|                         |         |         | 52% | 39%    | 9%  | 0%     | 0%           | 0%         |