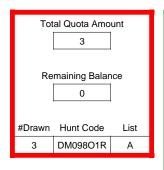

NonRes | Unrestricted | Restricted |  |  |
| 1       | 0                    | -   | -          | 1   | -      | -            | -          |  |  |
|         |                      |     |            |     |        |              |            |  |  |
| Total C | Choice 1             | 0   | 0          | 1   | 0      | 0            | 0          |  |  |
| Total C | Choice 2             | 0   | 0          | 0   | 0      | 0            | 0          |  |  |
| Total C | Choice 3             | 0   | 0          | 0   | 0      | 0            | 0          |  |  |
| Total C | Total Choice 4       |     | 0          | 0   | 0      | 0            | 0          |  |  |
| Grand   | Grand Total          |     | 0          | 1   | 0      | 0            | 0          |  |  |



Page 563 of 632

#### DM098O1R



|                          | Regulation Level | #Drawn   |
|--------------------------|------------------|----------|
| LPP Unrestricted(up to)  | N/A              | N/A      |
| LPP Restricted (up to)   | N/A              | N/A      |
| Youth Preference (up to) | 100%             | 3        |
| NonResident Cap (up to)  | N/A              | N/A      |
| Hybrid Draw (up to)      | N/A              | N/A      |
|                          | General Apps     | LPP Apps |
| Total Choice 1           | 14               | 0        |
| Total Choice 2           | 5                | 0        |
| Total Choice 3           | 0                | 0        |
| Total Choice 4           | 1                | 0        |

| Pre-Draw<br>Quotas | Quota    |              | Ad                    | ult