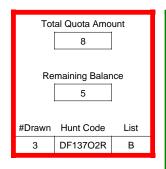

| Pre-Draw<br>Quotas | Quota    |              | Adult                 |                       | Youth      | Landowner (LPP) |            |
|--------------------|----------|--------------|-----------------------|-----------------------|------------|-----------------|------------|
|                    | Original | General Draw | Res                   | NonRes                | Preference | Unrestricted    | Restricted |
|                    | 17       | 17           | Determined by<br>Draw | Determined by<br>Draw | 17         | 0               | 0          |

| Post-Draw<br>Successful | # Drawn | Balance | Res | NonRes | Res | NonRes | Unrestricted | Restricted |
|-------------------------|---------|---------|-----|--------|-----|--------|--------------|------------|
| Successiui              | 17      | 0       | 5   | 5      | 5   | 2      | 0            | 0          |
|                         |         |         | 29% | 29%    | 29% | 12%    | 0%           | 0%         |