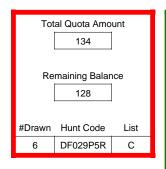

| Pre-Draw<br>Quotas | C        | Quota        | Ad                    | ult                   | Youth      | Landown      | er (LPP)   |
|--------------------|----------|--------------|-----------------------|-----------------------|------------|--------------|------------|
| Quotas             | Original | General Draw | Res                   | NonRes                | Preference | Unrestricted | Restricted |
|                    | 124      | 124          | Determined by<br>Draw | Determined by<br>Draw | 124        | 0            | 0          |

| Post-Draw<br>Successful | # Drawn | Balance | Res | NonRes | Res | NonRes | Unrestricted | Restricted |
|-------------------------|---------|---------|-----|--------|-----|--------|--------------|------------|
| Successiui              | 36      | 88      | 15  | 19     | 1   | 1      | 0            | 0          |
|                         |         |         | 42% | 53%    | 3%  | 3%     | 0%           | 0%         |