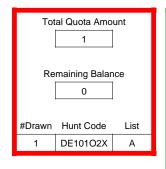

### DE012O1A

|                          | Regulation Level | #Drawn   |
|--------------------------|------------------|----------|
| LPP Unrestricted(up to)  | N/A              | N/A      |
| LPP Restricted (up to)   | N/A              | N/A      |
| Youth Preference (up to) | 100%             | 3        |
| NonResident Cap (up to)  | N/A              | N/A      |
| Hybrid Draw (up to)      | N/A              | N/A      |
|                          | General Apps     | LPP Apps |
| Total Choice 1           | 64               | 0        |
| Total Choice 2           | 23               | 0        |
| Total Choice 3           | 10               | 0        |
| Total Choice 4           | 3                | 0        |

| Pre-Draw<br>Quotas | Quota    |              | Adult                 |                       | Youth      | Landowner (LPP) |            |
|--------------------|----------|--------------|-----------------------|-----------------------|------------|-----------------|------------|
|                    | Original | General Draw | Res                   | NonRes                | Preference | Unrestricted    | Restricted |
|                    | 15       | 15           | Determined by<br>Draw | Determined by<br>Draw | 15         | 0               | 0          |

|  | Post-Draw<br>Successful | # Drawn | Balance | Res | NonRes | Res | NonRes | Unrestricted | Restricted |
|--|-------------------------|---------|---------|-----|--------|-----|--------|--------------|------------|
|  |                         | 15      | 0       | 9   | 3      | 3   | 0      | 0            | 0          |
|  |                         |         |         | 60% | 20%    | 20% | 0%     | 0%           | 0%         |