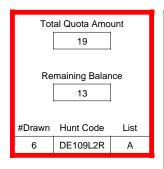

### DE011P2R

|                          | Regulation Level | #Drawn   |
|--------------------------|------------------|----------|
| LPP Unrestricted(up to)  | N/A              | N/A      |
| LPP Restricted (up to)   | N/A              | N/A      |
| Youth Preference (up to) | 100%             | 1        |
| NonResident Cap (up to)  | N/A              | N/A      |
| Hybrid Draw (up to)      | N/A              | N/A      |
| ·                        | General Apps     | LPP Apps |
| Total Choice 1           | 18               | 0        |
| Total Choice 2           | 11               | 0        |
| Total Choice 3           | 3                | 0        |
| Total Choice 4           | 0                | 0        |

| Original General Draw Res NonRes Preference Unrestricted Rest | Pre-Draw<br>Quotas | Que        | iota         | Ad                    | ult                   | Youth      | Landowne     | er (LPP)   |
|---------------------------------------------------------------|--------------------|------------|--------------|-----------------------|-----------------------|------------|--------------|------------|
| Determined by Determined by                                   | Quotas             | Original G | Seneral Draw | Res                   | NonRes                | Preference | Unrestricted | Restricted |
| 8 8 Determined by Draw 8 0                                    |                    | 8          | 8            | Determined by<br>Draw | Determined by<br>Draw | 8          | 0            | 0          |

| Post-Draw<br>Successful | # Drawn | Balance | Res | NonRes | Res | NonRes | Unrestricted | Restricted |
|-------------------------|---------|---------|-----|--------|-----|--------|--------------|------------|
| Successiui              | 8       | 0       | 1   | 6      | 1   | 0      | 0            | 0          |
|                         |         |         | 13% | 75%    | 13% | 0%     | 0%           | 0%         |