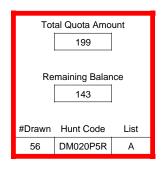

| Pre-Draw<br>Quotas | C        | Quota        | Ad                    | ult                   | Youth      | Landown      | er (LPP)   |
|--------------------|----------|--------------|-----------------------|-----------------------|------------|--------------|------------|
| Quotas             | Original | General Draw | Res                   | NonRes                | Preference | Unrestricted | Restricted |
|                    | 124      | 124          | Determined by<br>Draw | Determined by<br>Draw | 124        | 0            | 0          |

| Post-Draw<br>Successful | # Drawn | Balance | Res | NonRes | Res | NonRes | Unrestricted | Restricted |
|-------------------------|---------|---------|-----|--------|-----|--------|--------------|------------|
| Successiui              | 36      | 88      | 15  | 19     | 1   | 1      | 0            | 0          |
|                         |         |         | 42% | 53%    | 3%  | 3%     | 0%           | 0%         |