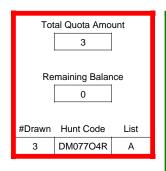

### DE003P3R

|                          | Regulation Level | #Drawn   |
|--------------------------|------------------|----------|
| LPP Unrestricted(up to)  | N/A              | N/A      |
| LPP Restricted (up to)   | N/A              | N/A      |
| Youth Preference (up to) | 100%             | 3        |
| NonResident Cap (up to)  | N/A              | N/A      |
| Hybrid Draw (up to)      | N/A              | N/A      |
|                          | General Apps     | LPP Apps |
| Total Choice 1           | 41               | 0        |
| Total Choice 2           | 17               | 0        |
| Total Choice 3           | 9                | 0        |
| Total Choice 4           | 6                | 0        |

| Pre-Draw<br>Quotas | C                                  | Quota        | Ad  | ult    | Youth      | Landown      | er (LPP)   |
|--------------------|------------------------------------|--------------|-----|--------|------------|--------------|------------|
| Quotas             | Original                           | General Draw | Res | NonRes | Preference | Unrestricted | Restricted |
|                    | 33 33 Determined by Draw Draw Draw |              |     | 33     | 0          | 0            |            |

| Post-Draw<br>Successful | # Drawn | Balance | Res | NonRes | Res | NonRes | Unrestricted | Restricted |
|-------------------------|---------|---------|-----|--------|-----|--------|--------------|------------|
|                         | 33      | 0       | 17  | 13     | 3   | 0      | 0            | 0          |
|                         |         |         | 52% | 39%    | 9%  | 0%     | 0%           | 0%         |

|                        | Res              | NonRes           | Res              | NonRes  | Unrestricted | Restricted |
|------------------------|------------------|------------------|------------------|---------|--------------|------------|
| Drawn Out At           | 0 Pref<br>Points | 0 Pref<br>Points | 0 Pref<br>Points | No Apps | N/A          | N/A        |
| # Drawn at Final Level | 17 of 21         | 13 of 17         | 3 of 3           | N/A     | N/A          | N/A        |
| % Drawn at Final Level | 81%              | 76%              | 100%             | N/A     | N/A          | N/A        |

|                |                   | Pre-Draw Applicants |        |     |        |                 |            |  |
|----------------|-------------------|---------------------|--------|-----|--------|-----------------|------------|--|
|                |                   | Ad                  | lult   | Yo  | uth    | Landowner (LPP) |            |  |
| Choice         | Preference Points | Res                 | NonRes | Res | NonRes | Unrestricted    | Restricted |  |
| 1              | 0                 | 21                  | 17     | 3   | -      | -               | -          |  |
|                |                   |                     |        |     |        |                 |            |  |
| Total C        | Choice 1          | 21                  | 17     | 3   | 0      | 0               | 0          |  |
| Total C        | Choice 2          | 11                  | 5      | 1   | 0      | 0               | 0          |  |
| Total C        | Choice 3          | 7                   | 1      | 1   | 0      | 0               | 0          |  |
| Total Choice 4 |                   | 3                   | 0      | 3   | 0      | 0               | 0          |  |
| Grand Total    |                   | 42                  | 23     | 8   | 0      | 0               | 0          |  |

| Landowner Leftover Choice 1 | 0 | 0 |
|-----------------------------|---|---|
| Landowner Leftover Choice 2 | 0 | 0 |
| Landowner Leftover Choice 3 | 0 | 0 |

|        |                   | Post-Draw Successful |        |     |        |                 |            |  |
|--------|-------------------|----------------------|--------|-----|--------|-----------------|------------|--|
|        |                   | Ac                   | lult   | Yo  | uth    | Landowner (LPP) |            |  |
| Choice | Preference Points | Res                  | NonRes | Res | NonRes | Unrestricted    | Restricted |  |
| 1      | 0                 | 17                   | 13     | 3   | -      | -               | -          |  |
|        |                   |                      |        |     |        |                 |            |  |
| Tota   | Choice 1          | 17                   | 13     | 3   | 0      | 0               | 0          |  |
| Tota   | I Choice 2        | 0                    | 0      | 0   | 0      | 0               | 0          |  |
| Tota   | Choice 3          | 0                    | 0      | 0   | 0      | 0               | 0          |  |
| Tota   | Total Choice 4    |                      | 0      | 0   | 0      | 0               | 0          |  |
| Gra    | Grand Total       |                      | 13     | 3   | 0      | 0               | 0          |  |
| Gra    | and Total         | 17                   | 13     | 3   | 0      | 0               | 0          |  |