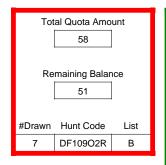

### DE003O1A

| T <sub>error</sub>       |                  |          |
|--------------------------|------------------|----------|
|                          | Regulation Level | #Drawn   |
| LPP Unrestricted(up to)  | N/A              | N/A      |
| LPP Restricted (up to)   | N/A              | N/A      |
| Youth Preference (up to) | 100%             | 7        |
| NonResident Cap (up to)  | N/A              | N/A      |
| Hybrid Draw (up to)      | N/A              | N/A      |
|                          | General Apps     | LPP Apps |
| Total Choice 1           | 233              | 0        |
| Total Choice 2           | 41               | 0        |
| Total Choice 3           | 27               | 0        |
| Total Choice 4           | 17               | 0        |

| Pre-Draw<br>Quotas | Quota    |              | Adult                 |                       | Youth      | Landowner (LPP) |            |
|--------------------|----------|--------------|-----------------------|-----------------------|------------|-----------------|------------|
|                    | Original | General Draw | Res                   | NonRes                | Preference | Unrestricted    | Restricted |
|                    | 17       | 17           | Determined by<br>Draw | Determined by<br>Draw | 17         | 0               | 0          |

| Post-Draw<br>Successful | # Drawn | Balance | Res | NonRes | Res | NonRes | Unrestricted | Restricted |
|-------------------------|---------|---------|-----|--------|-----|--------|--------------|------------|
| Successiui              | 17      | 0       | 5   | 5      | 5   | 2      | 0            | 0          |
|                         |         |         | 29% | 29%    | 29% | 12%    | 0%           | 0%         |