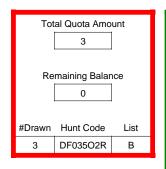

### DE011P3R

|                          | Regulation Level | #Drawn   |
|--------------------------|------------------|----------|
| LPP Unrestricted(up to)  | N/A              | N/A      |
| LPP Restricted (up to)   | N/A              | N/A      |
| Youth Preference (up to) | 100%             | 2        |
| NonResident Cap (up to)  | N/A              | N/A      |
| Hybrid Draw (up to)      | N/A              | N/A      |
|                          | General Apps     | LPP Apps |
| Total Choice 1           | 24               | 0        |
| Total Choice 2           | 11               | 0        |
| Total Choice 3           | 4                | 0        |
| Total Choice 4           | 1                | 0        |

| Pre-Draw<br>Quotas | C        | Quota        | Ad                    | ult                   | Youth      | Landown      | er (LPP)   |
|--------------------|----------|--------------|-----------------------|-----------------------|------------|--------------|------------|
| Quotas             | Original | General Draw | Res                   | NonRes                | Preference | Unrestricted | Restricted |
|                    | 124      | 124          | Determined by<br>Draw | Determined by<br>Draw | 124        | 0            | 0          |

| Post-Draw<br>Successful | # Drawn | Balance | Res | NonRes | Res | NonRes | Unrestricted | Restricted |
|-------------------------|---------|---------|-----|--------|-----|--------|--------------|------------|
| Successiui              | 36      | 88      | 15  | 19     | 1   | 1      | 0            | 0          |
|                         |         |         | 42% | 53%    | 3%  | 3%     | 0%           | 0%         |