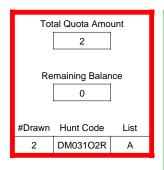

### DE011P2R

|                          | Regulation Level | #Drawn   |
|--------------------------|------------------|----------|
| LPP Unrestricted(up to)  | N/A              | N/A      |
| LPP Restricted (up to)   | N/A              | N/A      |
| Youth Preference (up to) | 100%             | 1        |
| NonResident Cap (up to)  | N/A              | N/A      |
| Hybrid Draw (up to)      | N/A              | N/A      |
| ·                        | General Apps     | LPP Apps |
| Total Choice 1           | 18               | 0        |
| Total Choice 2           | 11               | 0        |
| Total Choice 3           | 3                | 0        |
| Total Choice 4           | 0                | 0        |

| Original General Draw Res NonRes Preference Unrestricted Rest | Pre-Draw<br>Quotas | Que        | iota         | Ad                    | ult                   | Youth      | Landowne     | er (LPP)   |
|---------------------------------------------------------------|--------------------|------------|--------------|-----------------------|-----------------------|------------|--------------|------------|
| Determined by Determined by                                   | Quotas             | Original G | Seneral Draw | Res                   | NonRes                | Preference | Unrestricted | Restricted |
| 8 8 Determined by Draw 8 0                                    |                    | 8          | 8            | Determined by<br>Draw | Determined by<br>Draw | 8          | 0            | 0          |

| Post-Draw<br>Successful | # Drawn | Balance | Res | NonRes | Res | NonRes | Unrestricted | Restricted |
|-------------------------|---------|---------|-----|--------|-----|--------|--------------|------------|
| Successiui              | 8       | 0       | 1   | 6      | 1   | 0      | 0            | 0          |
|                         |         |         | 13% | 75%    | 13% | 0%     | 0%           | 0%         |