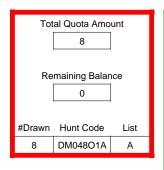

### DE007O1A

|                          | Regulation Level | #Drawn   |
|--------------------------|------------------|----------|
| LPP Unrestricted(up to)  | N/A              | N/A      |
| LPP Restricted (up to)   | N/A              | N/A      |
| Youth Preference (up to) | 100%             | 8        |
| NonResident Cap (up to)  | N/A              | N/A      |
| Hybrid Draw (up to)      | N/A              | N/A      |
|                          | General Apps     | LPP Apps |
| Total Choice 1           | 170              | 0        |
| Total Choice 2           | 43               | 0        |
| Total Choice 3           | 16               | 0        |
| Total Choice 4           | 19               | 0        |

| Pre-Draw<br>Quotas | Quota    |              | Adult                 |                       | Youth      | Landowner (LPP) |            |
|--------------------|----------|--------------|-----------------------|-----------------------|------------|-----------------|------------|
|                    | Original | General Draw | Res                   | NonRes                | Preference | Unrestricted    | Restricted |
|                    | 25       | 25           | Determined by<br>Draw | Determined by<br>Draw | 25         | 0               | 0          |

| Post-Draw<br>Successful | # Drawn    | Balance | Res | NonRes | Res | NonRes | Unrestricted | Restricted |    |
|-------------------------|------------|---------|-----|--------|-----|--------|--------------|------------|----|
|                         | Successiui | 25      | 0   | 15     | 2   | 7      | 1            | 0          | 0  |
|                         |            |         |     | 60%    | 8%  | 28%    | 4%           | 0%         | 0% |