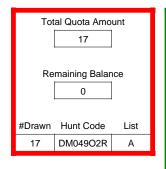

| Pre-Draw<br>Quotas | Quota    |              | Adult                 |                       | Youth      | Landowner (LPP) |            |
|--------------------|----------|--------------|-----------------------|-----------------------|------------|-----------------|------------|
|                    | Original | General Draw | Res                   | NonRes                | Preference | Unrestricted    | Restricted |
|                    | 17       | 17           | Determined by<br>Draw | Determined by<br>Draw | 17         | 0               | 0          |

| Post-Draw<br>Successful | # Drawn | Balance | Res | NonRes | Res | NonRes | Unrestricted | Restricted |
|-------------------------|---------|---------|-----|--------|-----|--------|--------------|------------|
| Successiui              | 17      | 0       | 5   | 5      | 5   | 2      | 0            | 0          |
|                         |         |         | 29% | 29%    | 29% | 12%    | 0%           | 0%         |