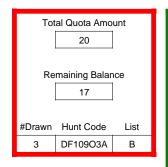

### DE003P3R

|                          | Regulation Level | #Drawn   |
|--------------------------|------------------|----------|
| LPP Unrestricted(up to)  | N/A              | N/A      |
| LPP Restricted (up to)   | N/A              | N/A      |
| Youth Preference (up to) | 100%             | 3        |
| NonResident Cap (up to)  | N/A              | N/A      |
| Hybrid Draw (up to)      | N/A              | N/A      |
|                          | General Apps     | LPP Apps |
| Total Choice 1           | 41               | 0        |
| Total Choice 2           | 17               | 0        |
| Total Choice 3           | 9                | 0        |
| Total Choice 4           | 6                | 0        |

| Pre-Draw<br>Quotas | C                                  | Quota        | Ad  | ult    | Youth      | Landown      | er (LPP)   |
|--------------------|------------------------------------|--------------|-----|--------|------------|--------------|------------|
| Quotas             | Original                           | General Draw | Res | NonRes | Preference | Unrestricted | Restricted |
|                    | 33 33 Determined by Draw Draw Draw |              |     | 33     | 0          | 0            |            |

| Post-Draw<br>Successful | # Drawn | Balance | Res | NonRes | Res | NonRes | Unrestricted | Restricted |
|-------------------------|---------|---------|-----|--------|-----|--------|--------------|------------|
|                         | 33      | 0       | 17  | 13     | 3   | 0      | 0            | 0          |
|                         |         |         | 52% | 39%    | 9%  | 0%     | 0%           | 0%         |