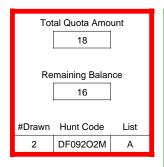

### DE011P2R

|                          | Regulation Level | #Drawn   |
|--------------------------|------------------|----------|
| LPP Unrestricted(up to)  | N/A              | N/A      |
| LPP Restricted (up to)   | N/A              | N/A      |
| Youth Preference (up to) | 100%             | 1        |
| NonResident Cap (up to)  | N/A              | N/A      |
| Hybrid Draw (up to)      | N/A              | N/A      |
| ·                        | General Apps     | LPP Apps |
| Total Choice 1           | 18               | 0        |
| Total Choice 2           | 11               | 0        |
| Total Choice 3           | 3                | 0        |
| Total Choice 4           | 0                | 0        |

| Original General Draw Res NonRes Preference Unrestricted Rest | Pre-Draw<br>Quotas | Que        | iota         | Ad                    | ult                   | Youth      | Landowne     | er (LPP)   |
|---------------------------------------------------------------|--------------------|------------|--------------|-----------------------|-----------------------|------------|--------------|------------|
| Determined by Determined by                                   | Quotas             | Original G | Seneral Draw | Res                   | NonRes                | Preference | Unrestricted | Restricted |
| 8 8 Determined by Draw 8 0                                    |                    | 8          | 8            | Determined by<br>Draw | Determined by<br>Draw | 8          | 0            | 0          |

| Post-Draw<br>Successful | # Drawn | Balance | Res | NonRes | Res | NonRes | Unrestricted | Restricted |
|-------------------------|---------|---------|-----|--------|-----|--------|--------------|------------|
| Successiui              | 8       | 0       | 1   | 6      | 1   | 0      | 0            | 0          |
|                         |         |         | 13% | 75%    | 13% | 0%     | 0%           | 0%         |