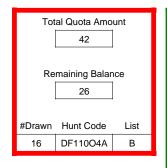

### DE003O1A

| T <sub>error</sub>       |                  |          |
|--------------------------|------------------|----------|
|                          | Regulation Level | #Drawn   |
| LPP Unrestricted(up to)  | N/A              | N/A      |
| LPP Restricted (up to)   | N/A              | N/A      |
| Youth Preference (up to) | 100%             | 7        |
| NonResident Cap (up to)  | N/A              | N/A      |
| Hybrid Draw (up to)      | N/A              | N/A      |
|                          | General Apps     | LPP Apps |
| Total Choice 1           | 233              | 0        |
| Total Choice 2           | 41               | 0        |
| Total Choice 3           | 27               | 0        |
| Total Choice 4           | 17               | 0        |

| Pre-Draw<br>Quotas | Quota    |              | Adult                 |                       | Youth      | Landowner (LPP) |            |
|--------------------|----------|--------------|-----------------------|-----------------------|------------|-----------------|------------|
|                    | Original | General Draw | Res                   | NonRes                | Preference | Unrestricted    | Restricted |
|                    | 17       | 17           | Determined by<br>Draw | Determined by<br>Draw | 17         | 0               | 0          |

| Post-Draw<br>Successful | # Drawn | Balance | Res | NonRes | Res | NonRes | Unrestricted | Restricted |
|-------------------------|---------|---------|-----|--------|-----|--------|--------------|------------|
| Successiui              | 17      | 0       | 5   | 5      | 5   | 2      | 0            | 0          |
|                         |         |         | 29% | 29%    | 29% | 12%    | 0%           | 0%         |