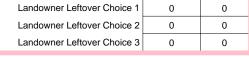

| Landowner Leftover Choice 1 | 0 | 0 |
|-----------------------------|---|---|
| Landowner Leftover Choice 2 | 0 | 0 |
| Landowner Leftover Choice 3 | 0 | 0 |
| Landowner Leftover Totals   | 0 | 0 |

|         |                   | Post-Draw Successful |        |      |        |              |            |  |
|---------|-------------------|----------------------|--------|------|--------|--------------|------------|--|
|         |                   | Ad                   | Adult  |      | Youth  |              | er (LPP)   |  |
| Choice  | Preference Points | Res                  | NonRes | Res  | NonRes | Unrestricted | Restricted |  |
| 1       | 1 0               |                      | 288    | 991  | 219    | -            | -          |  |
|         |                   |                      |        |      |        |              |            |  |
| Total C | Choice 1          | 2224                 | 288    | 991  | 219    | 0            | 0          |  |
| Total C | Choice 2          | 408                  | 55     | 114  | 21     | 0            | 0          |  |
| Total C | Choice 3          | 178                  | 9      | 44   | 11     | 0            | 0          |  |
| Total C | Total Choice 4    |                      | 16     | 16   | 3      | 0            | 0          |  |
| Grand   | Grand Total       |                      | 368    | 1165 | 254    | 0            | 0          |  |