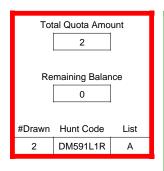

### DE011P3R

|                          | Regulation Level | #Drawn   |
|--------------------------|------------------|----------|
| LPP Unrestricted(up to)  | N/A              | N/A      |
| LPP Restricted (up to)   | N/A              | N/A      |
| Youth Preference (up to) | 100%             | 2        |
| NonResident Cap (up to)  | N/A              | N/A      |
| Hybrid Draw (up to)      | N/A              | N/A      |
|                          | General Apps     | LPP Apps |
| Total Choice 1           | 24               | 0        |
| Total Choice 2           | 11               | 0        |
| Total Choice 3           | 4                | 0        |
| Total Choice 4           | 1                | 0        |

| Pre-Draw<br>Quotas | C        | Quota        | Ad                    | ult                   | Youth      | Landown      | er (LPP)   |
|--------------------|----------|--------------|-----------------------|-----------------------|------------|--------------|------------|
| Quotas             | Original | General Draw | Res                   | NonRes                | Preference | Unrestricted | Restricted |
|                    | 124      | 124          | Determined by<br>Draw | Determined by<br>Draw | 124        | 0            | 0          |

| Post-Draw<br>Successful | # Drawn | Balance | Res | NonRes | Res | NonRes | Unrestricted | Restricted |
|-------------------------|---------|---------|-----|--------|-----|--------|--------------|------------|
| Successiui              | 36      | 88      | 15  | 19     | 1   | 1      | 0            | 0          |
|                         |         |         | 42% | 53%    | 3%  | 3%     | 0%           | 0%         |