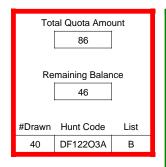

| Pre-Draw<br>Quotas | Quota    |              | Adult                 |                       | Youth      | Landowner (LPP) |            |
|--------------------|----------|--------------|-----------------------|-----------------------|------------|-----------------|------------|
|                    | Original | General Draw | Res                   | NonRes                | Preference | Unrestricted    | Restricted |
|                    | 15       | 15           | Determined by<br>Draw | Determined by<br>Draw | 15         | 0               | 0          |

|  | Post-Draw<br>Successful | # Drawn | Balance | Res | NonRes | Res | NonRes | Unrestricted | Restricted |
|--|-------------------------|---------|---------|-----|--------|-----|--------|--------------|------------|
|  |                         | 15      | 0       | 9   | 3      | 3   | 0      | 0            | 0          |
|  |                         |         |         | 60% | 20%    | 20% | 0%     | 0%           | 0%         |