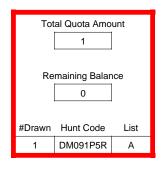

### DE003P4R

|                          | Regulation Level | #Drawn   |
|--------------------------|------------------|----------|
| LPP Unrestricted(up to)  | N/A              | N/A      |
| LPP Restricted (up to)   | N/A              | N/A      |
| Youth Preference (up to) | 100%             | 0        |
| NonResident Cap (up to)  | N/A              | N/A      |
| Hybrid Draw (up to)      | N/A              | N/A      |
|                          | General Apps     | LPP Apps |
| Total Choice 1           | 5                | 0        |
| Total Choice 2           | 4                | 0        |
| Total Choice 3           | 2                | 0        |
| Total Choice 4           | 1                | 0        |

| Pre-Draw<br>Quotas | Quota    |              | Ad                    | ult                   | Youth      | Landowner (LPP) |            |  |
|--------------------|----------|--------------|-----------------------|-----------------------|------------|-----------------|------------|--|
|                    | Original | General Draw | Res                   | NonRes                | Preference | Unrestricted    | Restricted |  |
|                    | 1        | 1            | Determined by<br>Draw | Determined by<br>Draw | 1          | 0               | 0          |  |

|  | Post-Draw<br>Successful | # Drawn | Balance | Res | NonRes | Res | NonRes | Unrestricted | Restricted |
|--|-------------------------|---------|---------|-----|--------|-----|--------|--------------|------------|
|  |                         | 1       | 0       | 0   | 1      | 0   | 0      | 0            | 0          |
|  |                         |         |         | 0%  | 100%   | 0%  | 0%     | 0%           | 0%         |