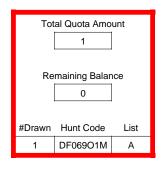

### DE01101A

|                          | Regulation Level | #Drawn   |
|--------------------------|------------------|----------|
| LPP Unrestricted(up to)  | N/A              | N/A      |
| LPP Restricted (up to)   | N/A              | N/A      |
| Youth Preference (up to) | 100%             | 1        |
| NonResident Cap (up to)  | N/A              | N/A      |
| Hybrid Draw (up to)      | N/A              | N/A      |
|                          | General Apps     | LPP Apps |
| Total Choice 1           | 71               | 0        |
| Total Choice 2           | 21               | 0        |
| Total Choice 3           | 12               | 0        |
| Total Choice 4           | 5                | 0        |

| Pre-Draw<br>Quotas | Ö        | Quota        | Ad                    | ult                   | Youth      | Landown      | er (LPP)   |
|--------------------|----------|--------------|-----------------------|-----------------------|------------|--------------|------------|
| Quolas             | Original | General Draw | Res                   | NonRes                | Preference | Unrestricted | Restricted |
|                    | 9        | 9            | Determined by<br>Draw | Determined by<br>Draw | 9          | 0            | 0          |

| Post-Draw<br>Successful | # Drawn | Balance | Res | NonRes | Res | NonRes | Unrestricted | Restricted |
|-------------------------|---------|---------|-----|--------|-----|--------|--------------|------------|
| Successiui              | 9       | 0       | 4   | 4      | 1   | 0      | 0            | 0          |
|                         |         |         | 44% | 44%    | 11% | 0%     | 0%           | 0%         |