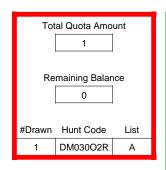

| Pre-Draw<br>Quotas | Quota    |              | Ad                    | ult                   | Youth      | Landowner (LPP) |            |  |
|--------------------|----------|--------------|-----------------------|-----------------------|------------|-----------------|------------|--|
|                    | Original | General Draw | Res                   | NonRes                | Preference | Unrestricted    | Restricted |  |
|                    | 1        | 1            | Determined by<br>Draw | Determined by<br>Draw | 1          | 0               | 0          |  |

|  | Post-Draw<br>Successful | # Drawn | Balance | Res | NonRes | Res | NonRes | Unrestricted | Restricted |
|--|-------------------------|---------|---------|-----|--------|-----|--------|--------------|------------|
|  |                         | 1       | 0       | 0   | 1      | 0   | 0      | 0            | 0          |
|  |                         |         |         | 0%  | 100%   | 0%  | 0%     | 0%           | 0%         |