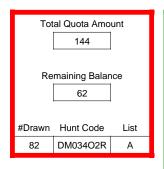

| Post-Draw<br>Successful | # Drawn | Balance | Res | NonRes | Res | NonRes | Unrestricted | Restricted |
|-------------------------|---------|---------|-----|--------|-----|--------|--------------|------------|
| Successiui              | 36      | 88      | 15  | 19     | 1   | 1      | 0            | 0          |
|                         |         |         | 42% | 53%    | 3%  | 3%     | 0%           | 0%         |