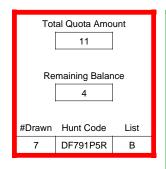

### DE003O1A

| T <sub>error</sub>       |                  |          |
|--------------------------|------------------|----------|
|                          | Regulation Level | #Drawn   |
| LPP Unrestricted(up to)  | N/A              | N/A      |
| LPP Restricted (up to)   | N/A              | N/A      |
| Youth Preference (up to) | 100%             | 7        |
| NonResident Cap (up to)  | N/A              | N/A      |
| Hybrid Draw (up to)      | N/A              | N/A      |
|                          | General Apps     | LPP Apps |
| Total Choice 1           | 233              | 0        |
| Total Choice 2           | 41               | 0        |
| Total Choice 3           | 27               | 0        |
| Total Choice 4           | 17               | 0        |

| Pre-Draw<br>Quotas | Quota    |              | Adult                 |                       | Youth      | Landowner (LPP) |            |
|--------------------|----------|--------------|-----------------------|-----------------------|------------|-----------------|------------|
|                    | Original | General Draw | Res                   | NonRes                | Preference | Unrestricted    | Restricted |
|                    | 17       | 17           | Determined by<br>Draw | Determined by<br>Draw | 17         | 0               | 0          |

| Post-Draw<br>Successful | # Drawn | Balance | Res | NonRes | Res | NonRes | Unrestricted | Restricted |
|-------------------------|---------|---------|-----|--------|-----|--------|--------------|------------|
| Successiui              | 17      | 0       | 5   | 5      | 5   | 2      | 0            | 0          |
|                         |         |         | 29% | 29%    | 29% | 12%    | 0%           | 0%         |