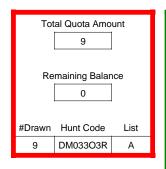

### DE003P2R

|                          | Regulation Level | #Drawn   |
|--------------------------|------------------|----------|
| LPP Unrestricted(up to)  | N/A              | N/A      |
| LPP Restricted (up to)   | N/A              | N/A      |
| Youth Preference (up to) | 100%             | 7        |
| NonResident Cap (up to)  | N/A              | N/A      |
| Hybrid Draw (up to)      | N/A              | N/A      |
|                          | General Apps     | LPP Apps |
| Total Choice 1           | 89               | 0        |
| Total Choice 2           | 21               | 0        |
| Total Choice 3           | 12               | 0        |
| Total Choice 4           | 1                | 0        |

| Pre-Draw<br>Quotas | C        | Quota        | Ad                    | ult    | Youth      | Landown      | er (LPP)   |
|--------------------|----------|--------------|-----------------------|--------|------------|--------------|------------|
|                    | Original | General Draw | Res                   | NonRes | Preference | Unrestricted | Restricted |
|                    |          |              | Determined by<br>Draw | 13     | 0          | 0            |            |

| Post-Draw<br>Successful | # Drawn | Balance | Res | NonRes | Res | NonRes | Unrestricted | Restricted |
|-------------------------|---------|---------|-----|--------|-----|--------|--------------|------------|
| Successiui              | 13      | 0       | 1   | 5      | 6   | 1      | 0            | 0          |
|                         |         |         | 8%  | 38%    | 46% | 8%     | 0%           | 0%         |