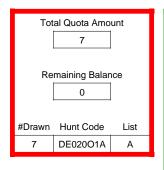

### DE003O1A

| T <sub>error</sub>       |                  |          |
|--------------------------|------------------|----------|
|                          | Regulation Level | #Drawn   |
| LPP Unrestricted(up to)  | N/A              | N/A      |
| LPP Restricted (up to)   | N/A              | N/A      |
| Youth Preference (up to) | 100%             | 7        |
| NonResident Cap (up to)  | N/A              | N/A      |
| Hybrid Draw (up to)      | N/A              | N/A      |
|                          | General Apps     | LPP Apps |
| Total Choice 1           | 233              | 0        |
| Total Choice 2           | 41               | 0        |
| Total Choice 3           | 27               | 0        |
| Total Choice 4           | 17               | 0        |

| Pre-Draw<br>Quotas | Quota    |              | Adult                 |                       | Youth      | Landowner (LPP) |            |
|--------------------|----------|--------------|-----------------------|-----------------------|------------|-----------------|------------|
|                    | Original | General Draw | Res                   | NonRes                | Preference | Unrestricted    | Restricted |
|                    | 17       | 17           | Determined by<br>Draw | Determined by<br>Draw | 17         | 0               | 0          |

| Post-Draw<br>Successful | # Drawn | Balance | Res | NonRes | Res | NonRes | Unrestricted | Restricted |
|-------------------------|---------|---------|-----|--------|-----|--------|--------------|------------|
| Successiui              | 17      | 0       | 5   | 5      | 5   | 2      | 0            | 0          |
|                         |         |         | 29% | 29%    | 29% | 12%    | 0%           | 0%         |