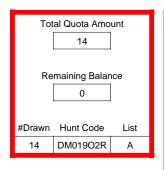

### DE007O1A

|                          | Regulation Level | #Drawn   |
|--------------------------|------------------|----------|
| LPP Unrestricted(up to)  | N/A              | N/A      |
| LPP Restricted (up to)   | N/A              | N/A      |
| Youth Preference (up to) | 100%             | 8        |
| NonResident Cap (up to)  | N/A              | N/A      |
| Hybrid Draw (up to)      | N/A              | N/A      |
|                          | General Apps     | LPP Apps |
| Total Choice 1           | 170              | 0        |
| Total Choice 2           | 43               | 0        |
| Total Choice 3           | 16               | 0        |
| Total Choice 4           | 19               | 0        |

| Pre-Draw<br>Quotas | Quota    |              | Adult                 |                       | Youth      | Landowner (LPP) |            |
|--------------------|----------|--------------|-----------------------|-----------------------|------------|-----------------|------------|
|                    | Original | General Draw | Res                   | NonRes                | Preference | Unrestricted    | Restricted |
|                    | 25       | 25           | Determined by<br>Draw | Determined by<br>Draw | 25         | 0               | 0          |

| Post-Draw<br>Successful | # Drawn    | Balance | Res | NonRes | Res | NonRes | Unrestricted | Restricted |    |
|-------------------------|------------|---------|-----|--------|-----|--------|--------------|------------|----|
|                         | Successiui | 25      | 0   | 15     | 2   | 7      | 1            | 0          | 0  |
|                         |            |         |     | 60%    | 8%  | 28%    | 4%           | 0%         | 0% |