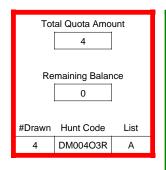

### DE003O1A

| T <sub>error</sub>       |                  |          |
|--------------------------|------------------|----------|
|                          | Regulation Level | #Drawn   |
| LPP Unrestricted(up to)  | N/A              | N/A      |
| LPP Restricted (up to)   | N/A              | N/A      |
| Youth Preference (up to) | 100%             | 7        |
| NonResident Cap (up to)  | N/A              | N/A      |
| Hybrid Draw (up to)      | N/A              | N/A      |
|                          | General Apps     | LPP Apps |
| Total Choice 1           | 233              | 0        |
| Total Choice 2           | 41               | 0        |
| Total Choice 3           | 27               | 0        |
| Total Choice 4           | 17               | 0        |

| Pre-Draw<br>Quotas | Quota    |              | Adult                 |                       | Youth      | Landowner (LPP) |            |
|--------------------|----------|--------------|-----------------------|-----------------------|------------|-----------------|------------|
|                    | Original | General Draw | Res                   | NonRes                | Preference | Unrestricted    | Restricted |
|                    | 17       | 17           | Determined by<br>Draw | Determined by<br>Draw | 17         | 0               | 0          |

| Post-Draw<br>Successful | # Drawn | Balance | Res | NonRes | Res | NonRes | Unrestricted | Restricted |
|-------------------------|---------|---------|-----|--------|-----|--------|--------------|------------|
| Successiui              | 17      | 0       | 5   | 5      | 5   | 2      | 0            | 0          |
|                         |         |         | 29% | 29%    | 29% | 12%    | 0%           | 0%         |