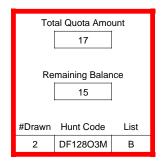

### DE004P4R

| Regulation Level | #Drawn                                      |
|------------------|---------------------------------------------|
| N/A              | N/A                                         |
| N/A              | N/A                                         |
| 100%             | 1                                           |
| N/A              | N/A                                         |
| N/A              | N/A                                         |
| General Apps     | LPP Apps                                    |
| 8                | 0                                           |
| 7                | 0                                           |
| 5                | 0                                           |
| 2                | 0                                           |
|                  | N/A N/A 100% N/A N/A N/A General Apps 8 7 5 |

| Pre-Draw<br>Quotas | Quota    |                                          | Adult                 |                       | Youth      | Landowner (LPP) |   |
|--------------------|----------|------------------------------------------|-----------------------|-----------------------|------------|-----------------|---|
| Quotas             | Original | ginal General Draw Res NonRes Preference |                       | Unrestricted          | Restricted |                 |   |
|                    | 2        | 2                                        | Determined by<br>Draw | Determined by<br>Draw | 2          | 0               | 0 |

| Post-Draw<br>Successful | # Drawn | Balance | Res | NonRes | Res | NonRes | Unrestricted | Restricted |
|-------------------------|---------|---------|-----|--------|-----|--------|--------------|------------|
|                         | 2       | 0       | 1   | 0      | 0   | 1      | 0            | 0          |
|                         |         |         | 50% | 0%     | 0%  | 50%    | 0%           | 0%         |