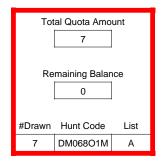

### DE007O1A

|                          | Regulation Level | #Drawn   |
|--------------------------|------------------|----------|
| LPP Unrestricted(up to)  | N/A              | N/A      |
| LPP Restricted (up to)   | N/A              | N/A      |
| Youth Preference (up to) | 100%             | 8        |
| NonResident Cap (up to)  | N/A              | N/A      |
| Hybrid Draw (up to)      | N/A              | N/A      |
|                          | General Apps     | LPP Apps |
| Total Choice 1           | 170              | 0        |
| Total Choice 2           | 43               | 0        |
| Total Choice 3           | 16               | 0        |
| Total Choice 4           | 19               | 0        |

| Pre-Draw<br>Quotas | Quota    |              | Adult                 |                       | Youth      | Landowner (LPP) |            |
|--------------------|----------|--------------|-----------------------|-----------------------|------------|-----------------|------------|
|                    | Original | General Draw | Res                   | NonRes                | Preference | Unrestricted    | Restricted |
|                    | 25       | 25           | Determined by<br>Draw | Determined by<br>Draw | 25         | 0               | 0          |

| Post-Draw<br>Successful | # Drawn    | Balance | Res | NonRes | Res | NonRes | Unrestricted | Restricted |    |
|-------------------------|------------|---------|-----|--------|-----|--------|--------------|------------|----|
|                         | Successiui | 25      | 0   | 15     | 2   | 7      | 1            | 0          | 0  |
|                         |            |         |     | 60%    | 8%  | 28%    | 4%           | 0%         | 0% |