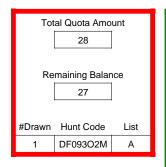

|        |                 |            |  |
| Total C     | Choice 1             | 0   | 0      | 0     | 0      | 0               | 0          |  |
| Total C     | Choice 2             | 0   | 0      | 0     | 0      | 0               | 0          |  |
| Total C     | Choice 3             | 1   | 0      | 0     | 0      | 0               | 0          |  |
| Total C     | Total Choice 4       |     | 0      | 0     | 0      | 0               | 0          |  |
| Grand Total |                      | 1   | 0      | 0     | 0      | 0               | 0          |  |
|             |                      |     |        |       |        |                 |            |  |

Landowner Leftover Choice 1

Landowner Leftover Choice 2

Landowner Leftover Choice 3



Page 197 of 632

#### DF093O2M



|                          | Regulation Level | #Drawn   |
|--------------------------|------------------|----------|
| LPP Unrestricted(up to)  | N/A              | N/A      |
| LPP Restricted (up to)   | N/A              | N/A      |
| Youth Preference (up to) | 100%             | 0        |
| NonResident Cap (up to)  | N/A              | N/A      |
| Hybrid Draw (up to)      | N/A              | N/A      |
|                          | General Apps     | LPP Apps |
| Total Choice 1           | 0                | 0        |
| Total Choice 2           | 1                | 0        |
| Total Choice 3           | 1                | 0        |
| Total Choice 4           | 0                | 0        |

| Pre-Draw<br>Quotas | O        | Quota        | Ad                    | ult