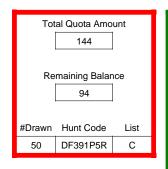

| Pre-Draw<br>Quotas | C        | Quota        | Ad                    | ult                   | Youth      | Landown      | er (LPP)   |
|--------------------|----------|--------------|-----------------------|-----------------------|------------|--------------|------------|
| Quotas             | Original | General Draw | Res                   | NonRes                | Preference | Unrestricted | Restricted |
|                    | 124      | 124          | Determined by<br>Draw | Determined by<br>Draw | 124        | 0            | 0          |

| Post-Draw<br>Successful | # Drawn | Balance | Res | NonRes | Res | NonRes | Unrestricted | Restricted |
|-------------------------|---------|---------|-----|--------|-----|--------|--------------|------------|
| Successiui              | 36      | 88      | 15  | 19     | 1   | 1      | 0            | 0          |
|                         |         |         | 42% | 53%    | 3%  | 3%     | 0%           | 0%         |