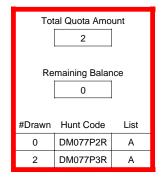

### DE003P2R

|                          | Regulation Level | #Drawn   |
|--------------------------|------------------|----------|
| LPP Unrestricted(up to)  | N/A              | N/A      |
| LPP Restricted (up to)   | N/A              | N/A      |
| Youth Preference (up to) | 100%             | 7        |
| NonResident Cap (up to)  | N/A              | N/A      |
| Hybrid Draw (up to)      | N/A              | N/A      |
|                          | General Apps     | LPP Apps |
| Total Choice 1           | 89               | 0        |
| Total Choice 2           | 21               | 0        |
| Total Choice 3           | 12               | 0        |
| Total Choice 4           | 1                | 0        |

| Pre-Draw<br>Quotas | C        | Quota        | Ad                    | ult    | Youth      | Landown      | er (LPP)   |
|--------------------|----------|--------------|-----------------------|--------|------------|--------------|------------|
|                    | Original | General Draw | Res                   | NonRes | Preference | Unrestricted | Restricted |
|                    |          |              | Determined by<br>Draw | 13     | 0          | 0            |            |

| Post-Draw<br>Successful | # Drawn | Balance | Res | NonRes | Res | NonRes | Unrestricted | Restricted |
|-------------------------|---------|---------|-----|--------|-----|--------|--------------|------------|
| Successiui              | 13      | 0       | 1   | 5      | 6   | 1      | 0            | 0          |
|                         |         |         | 8%  | 38%    | 46% | 8%     | 0%           | 0%         |

|                        | Res              | NonRes           | Res      | NonRes           | Unrestricted | Restricted |
|------------------------|------------------|------------------|----------|------------------|--------------|------------|
| Drawn Out At           | 0 Pref<br>Points | 0 Pref<br>Points | Choice 2 | 0 Pref<br>Points | N/A          | N/A        |
| # Drawn at Final Level | 1 of 30          | 5 of 53          | 1 of 1   | 1 of 1           | N/A          | N/A        |
| % Drawn at Final Level | 3%               | 9%               | 100%     | 100%             | N/A          | N/A        |

|                |                   | Pre-Draw Applicants |        |     |        |              |            |
|----------------|-------------------|---------------------|--------|-----|--------|--------------|------------|
|                |                   | Ad                  | Adult  |     | Youth  |              | er (LPP)   |
| Choice         | Preference Points | Res                 | NonRes | Res | NonRes | Unrestricted | Restricted |
| 1              | 1 0               |                     | 53     | 5   | 1      | -            | -          |
|                |                   |                     |        |     |        |              |            |
| Total Choice 1 |                   | 30                  | 53     | 5   | 1      | 0            | 0          |
| Total C        | hoice 2           | 7                   | 13     | 1   | 0      | 0            | 0          |
| Total Choice 3 |                   | 6                   | 3      | 3   | 0      | 0            | 0          |
| Total Choice 4 |                   | 1                   | 0      | 0   | 0      | 0            | 0          |
| Grand Total    |                   | 44                  | 69     | 9   | 1      | 0            | 0          |

| Landaumar Laftauar Chaica 1 | 0 |   |
|-----------------------------|---|---|
| Landowner Leftover Choice 1 | U | 0 |
| Landowner Leftover Choice 2 | 0 | 0 |
| Landowner Leftover Choice 3 | 0 | 0 |

|        | Post-Draw Successful |                                                                                                                                  |                                                                                                                                                                                                                                   |                                                                                                                                                                                                                                                                                                                    |  |  |  |  |
|--------|----------------------|----------------------------------------------------------------------------------------------------------------------------------|-----------------------------------------------------------------------------------------------------------------------------------------------------------------------------------------------------------------------------------|--------------------------------------------------------------------------------------------------------------------------------------------------------------------------------------------------------------------------------------------------------------------------------------------------------------------|--|--|--|--|
| Adult  | Youth                |                                                                                                                                  | Landowner (LPP)                                                                                                                                                                                                                   |                                                                                                                                                                                                                                                                                                                    |  |  |  |  |
| NonRes | Res                  | NonRes                                                                                                                           | Unrestricted                                                                                                                                                                                                                      | Restricted                                                                                                                                                                                                                                                                                                         |  |  |  |  |
| 5      | 5                    | 1                                                                                                                                | -                                                                                                                                                                                                                                 | -                                                                                                                                                                                                                                                                                                                  |  |  |  |  |
|        |                      |                                                                                                                                  |                                                                                                                                                                                                                                   |                                                                                                                                                                                                                                                                                                                    |  |  |  |  |
| 5      | 5                    | 1                                                                                                                                | 0                                                                                                                                                                                                                                 | 0                                                                                                                                                                                                                                                                                                                  |  |  |  |  |
| 0      | 1                    | 0                                                                                                                                | 0                                                                                                                                                                                                                                 | 0                                                                                                                                                                                                                                                                                                                  |  |  |  |  |
| 0      | 0                    | 0                                                                                                                                | 0                                                                                                                                                                                                                                 | 0                                                                                                                                                                                                                                                                                                                  |  |  |  |  |
| 0      | 0                    | 0                                                                                                                                | 0                                                                                                                                                                                                                                 | 0                                                                                                                                                                                                                                                                                                                  |  |  |  |  |
| 5      | 6                    | 1                                                                                                                                | 0                                                                                                                                                                                                                                 | 0                                                                                                                                                                                                                                                                                                                  |  |  |  |  |
|        | 5 5 0 0 0 0          | NonRes         Res           5         5           5         5           0         1           0         0           0         0 | NonRes         Res         NonRes           5         5         1           5         5         1           0         1         0           0         0         0           0         0         0           0         0         0 | NonRes         Res         NonRes         Unrestricted           5         5         1         -           5         5         1         0           0         1         0         0           0         0         0         0           0         0         0         0           0         0         0         0 |  |  |  |  |