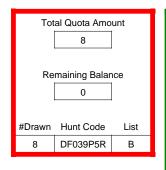

### DE004P4R

| Regulation Level | #Drawn                                      |
|------------------|---------------------------------------------|
| N/A              | N/A                                         |
| N/A              | N/A                                         |
| 100%             | 1                                           |
| N/A              | N/A                                         |
| N/A              | N/A                                         |
| General Apps     | LPP Apps                                    |
| 8                | 0                                           |
| 7                | 0                                           |
| 5                | 0                                           |
| 2                | 0                                           |
|                  | N/A N/A 100% N/A N/A N/A General Apps 8 7 5 |

| Pre-Draw<br>Quotas | Quota    |                                          | Adult                 |                       | Youth      | Landowner (LPP) |   |
|--------------------|----------|------------------------------------------|-----------------------|-----------------------|------------|-----------------|---|
| Quotas             | Original | ginal General Draw Res NonRes Preference |                       | Unrestricted          | Restricted |                 |   |
|                    | 2        | 2                                        | Determined by<br>Draw | Determined by<br>Draw | 2          | 0               | 0 |

| Post-Draw<br>Successful | # Drawn | Balance | Res | NonRes | Res | NonRes | Unrestricted | Restricted |
|-------------------------|---------|---------|-----|--------|-----|--------|--------------|------------|
|                         | 2       | 0       | 1   | 0      | 0   | 1      | 0            | 0          |
|                         |         |         | 50% | 0%     | 0%  | 50%    | 0%           | 0%         |