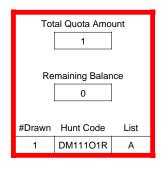

| Post-Draw<br>Successful | # Drawn | Balance | Res | NonRes | Res | NonRes | Unrestricted | Restricted |
|-------------------------|---------|---------|-----|--------|-----|--------|--------------|------------|
| Successiui              | 9       | 0       | 4   | 4      | 1   | 0      | 0            | 0          |
|                         |         |         | 44% | 44%    | 11% | 0%     | 0%           | 0%         |