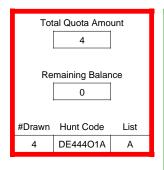

### DE011P4R

|                          | Regulation Level | #Drawn   |
|--------------------------|------------------|----------|
| LPP Unrestricted(up to)  | N/A              | N/A      |
| LPP Restricted (up to)   | N/A              | N/A      |
| Youth Preference (up to) | 100%             | 1        |
| NonResident Cap (up to)  | N/A              | N/A      |
| Hybrid Draw (up to)      | N/A              | N/A      |
|                          | General Apps     | LPP Apps |
| Total Choice 1           | 5                | 0        |
| Total Choice 2           | 2                | 0        |
| Total Choice 3           | 0                | 0        |
| Total Choice 4           | 1                | 0        |

| Pre-Draw<br>Quotas | Quota    |              | Adult                 |                       | Youth      | Landowner (LPP) |            |
|--------------------|----------|--------------|-----------------------|-----------------------|------------|-----------------|------------|
| Quotas             | Original | General Draw | Res                   | NonRes                | Preference | Unrestricted    | Restricted |
|                    | 2        | 2            | Determined by<br>Draw | Determined by<br>Draw | 2          | 0               | 0          |

| Post-Draw<br>Successful | # Drawn | Balance | Res | NonRes | Res | NonRes | Unrestricted | Restricted |
|-------------------------|---------|---------|-----|--------|-----|--------|--------------|------------|
| Successiui              | 2       | 0       | 0   | 1      | 0   | 1      | 0            | 0          |
|                         |         |         | 0%  | 50%    | 0%  | 50%    | 0%           | 0%         |