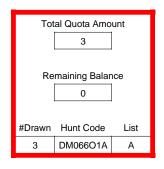

### DE012O1A

|                          | Regulation Level | #Drawn   |
|--------------------------|------------------|----------|
| LPP Unrestricted(up to)  | N/A              | N/A      |
| LPP Restricted (up to)   | N/A              | N/A      |
| Youth Preference (up to) | 100%             | 3        |
| NonResident Cap (up to)  | N/A              | N/A      |
| Hybrid Draw (up to)      | N/A              | N/A      |
|                          | General Apps     | LPP Apps |
| Total Choice 1           | 64               | 0        |
| Total Choice 2           | 23               | 0        |
| Total Choice 3           | 10               | 0        |
| Total Choice 4           | 3                | 0        |

| Pre-Draw<br>Quotas | Quota    |              | Adult                 |                       | Youth      | Landowner (LPP) |            |
|--------------------|----------|--------------|-----------------------|-----------------------|------------|-----------------|------------|
|                    | Original | General Draw | Res                   | NonRes                | Preference | Unrestricted    | Restricted |
|                    | 15       | 15           | Determined by<br>Draw | Determined by<br>Draw | 15         | 0               | 0          |

|  | Post-Draw<br>Successful | # Drawn | Balance | Res | NonRes | Res | NonRes | Unrestricted | Restricted |
|--|-------------------------|---------|---------|-----|--------|-----|--------|--------------|------------|
|  |                         | 15      | 0       | 9   | 3      | 3   | 0      | 0            | 0          |
|  |                         |         |         | 60% | 20%    | 20% | 0%     | 0%           | 0%         |