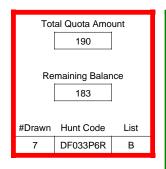

### DE01101A

|                          | Regulation Level | #Drawn   |
|--------------------------|------------------|----------|
| LPP Unrestricted(up to)  | N/A              | N/A      |
| LPP Restricted (up to)   | N/A              | N/A      |
| Youth Preference (up to) | 100%             | 1        |
| NonResident Cap (up to)  | N/A              | N/A      |
| Hybrid Draw (up to)      | N/A              | N/A      |
|                          | General Apps     | LPP Apps |
| Total Choice 1           | 71               | 0        |
| Total Choice 2           | 21               | 0        |
| Total Choice 3           | 12               | 0        |
| Total Choice 4           | 5                | 0        |

| Pre-Draw<br>Quotas | Ö        | Quota        | Ad                    | ult                   | Youth      | Landown      | er (LPP)   |
|--------------------|----------|--------------|-----------------------|-----------------------|------------|--------------|------------|
| Quolas             | Original | General Draw | Res                   | NonRes                | Preference | Unrestricted | Restricted |
|                    | 9        | 9            | Determined by<br>Draw | Determined by<br>Draw | 9          | 0            | 0          |

| Post-Draw<br>Successful | # Drawn | Balance | Res | NonRes | Res | NonRes | Unrestricted | Restricted |
|-------------------------|---------|---------|-----|--------|-----|--------|--------------|------------|
| Successiui              | 9       | 0       | 4   | 4      | 1   | 0      | 0            | 0          |
|                         |         |         | 44% | 44%    | 11% | 0%     | 0%           | 0%         |