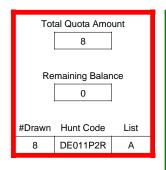

### DE011P2R

|                          | Regulation Level | #Drawn   |
|--------------------------|------------------|----------|
| LPP Unrestricted(up to)  | N/A              | N/A      |
| LPP Restricted (up to)   | N/A              | N/A      |
| Youth Preference (up to) | 100%             | 1        |
| NonResident Cap (up to)  | N/A              | N/A      |
| Hybrid Draw (up to)      | N/A              | N/A      |
| ·                        | General Apps     | LPP Apps |
| Total Choice 1           | 18               | 0        |
| Total Choice 2           | 11               | 0        |
| Total Choice 3           | 3                | 0        |
| Total Choice 4           | 0                | 0        |

### DE011P3R

|                          | Regulation Level | #Drawn   |
|--------------------------|------------------|----------|
| LPP Unrestricted(up to)  | N/A              | N/A      |
| LPP Restricted (up to)   | N/A              | N/A      |
| Youth Preference (up to) | 100%             | 2        |
| NonResident Cap (up to)  | N/A              | N/A      |
| Hybrid Draw (up to)      | N/A              | N/A      |
|                          | General Apps     | LPP Apps |
| Total Choice 1           | 24               | 0        |
| Total Choice 2           | 11               | 0        |
| Total Choice 3           | 4                | 0        |
| Total Choice 4           | 1                | 0        |

| Pre-Draw<br>Quotas | C        | Quota        | Ad                    | ult                   | Youth      | Landown      | er (LPP)   |
|--------------------|----------|--------------|-----------------------|-----------------------|------------|--------------|------------|
| Quotas             | Original | General Draw | Res                   | NonRes                | Preference | Unrestricted | Restricted |
|                    | 124      | 124          | Determined by<br>Draw | Determined by<br>Draw | 124        | 0            | 0          |

| Post-Draw<br>Successful | # Drawn | Balance | Res | NonRes | Res | NonRes | Unrestricted | Restricted |
|-------------------------|---------|---------|-----|--------|-----|--------|--------------|------------|
| Successiui              | 36      | 88      | 15  | 19     | 1   | 1      | 0            | 0          |
|                         |         |         | 42% | 53%    | 3%  | 3%     | 0%           | 0%         |