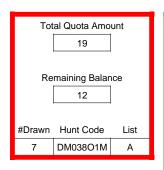

### DE003O1A

| T <sub>error</sub>       |                  |          |
|--------------------------|------------------|----------|
|                          | Regulation Level | #Drawn   |
| LPP Unrestricted(up to)  | N/A              | N/A      |
| LPP Restricted (up to)   | N/A              | N/A      |
| Youth Preference (up to) | 100%             | 7        |
| NonResident Cap (up to)  | N/A              | N/A      |
| Hybrid Draw (up to)      | N/A              | N/A      |
|                          | General Apps     | LPP Apps |
| Total Choice 1           | 233              | 0        |
| Total Choice 2           | 41               | 0        |
| Total Choice 3           | 27               | 0        |
| Total Choice 4           | 17               | 0        |

| Pre-Draw<br>Quotas | Quota    |              | Adult                 |                       | Youth      | Landowner (LPP) |            |
|--------------------|----------|--------------|-----------------------|-----------------------|------------|-----------------|------------|
|                    | Original | General Draw | Res                   | NonRes                | Preference | Unrestricted    | Restricted |
|                    | 17       | 17           | Determined by<br>Draw | Determined by<br>Draw | 17         | 0               | 0          |

| Post-Draw<br>Successful | # Drawn | Balance | Res | NonRes | Res | NonRes | Unrestricted | Restricted |
|-------------------------|---------|---------|-----|--------|-----|--------|--------------|------------|
| Successiui              | 17      | 0       | 5   | 5      | 5   | 2      | 0            | 0          |
|                         |         |         | 29% | 29%    | 29% | 12%    | 0%           | 0%         |