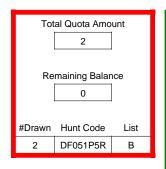

### DE011P3R

|                          | Regulation Level | #Drawn   |
|--------------------------|------------------|----------|
| LPP Unrestricted(up to)  | N/A              | N/A      |
| LPP Restricted (up to)   | N/A              | N/A      |
| Youth Preference (up to) | 100%             | 2        |
| NonResident Cap (up to)  | N/A              | N/A      |
| Hybrid Draw (up to)      | N/A              | N/A      |
|                          | General Apps     | LPP Apps |
| Total Choice 1           | 24               | 0        |
| Total Choice 2           | 11               | 0        |
| Total Choice 3           | 4                | 0        |
| Total Choice 4           | 1                | 0        |

| Pre-Draw<br>Quotas | C        | Quota        | Ad                    | ult                   | Youth      | Landown      | er (LPP)   |
|--------------------|----------|--------------|-----------------------|-----------------------|------------|--------------|------------|
| Quotas             | Original | General Draw | Res                   | NonRes                | Preference | Unrestricted | Restricted |
|                    | 124      | 124          | Determined by<br>Draw | Determined by<br>Draw | 124        | 0            | 0          |

| Post-Draw<br>Successful | # Drawn | Balance | Res | NonRes | Res | NonRes | Unrestricted | Restricted |
|-------------------------|---------|---------|-----|--------|-----|--------|--------------|------------|
| Successiui              | 36      | 88      | 15  | 19     | 1   | 1      | 0            | 0          |
|                         |         |         | 42% | 53%    | 3%  | 3%     | 0%           | 0%         |

| Landowner Leftover Choice 1 | 0 | 0 |
|-----------------------------|---|---|
| Landowner Leftover Choice 2 | 0 | 0 |
| Landowner Leftover Choice 3 | 0 | 0 |

|         |                   | Post-Draw Successful |        |     |        |                 |            |  |  |
|---------|-------------------|----------------------|--------|-----|--------|-----------------|------------|--|--|
|         |                   | Ad                   | lult   | Yo  | uth    | Landowner (LPP) |            |  |  |
| Choice  | Preference Points | Res                  | NonRes | Res | NonRes | Unrestricted    | Restricted |  |  |
| 1       | 0                 | 9                    | 14     | 1   | -      | -               | -          |  |  |
|         |                   |                      |        |     |        |                 |            |  |  |
| Total C | Choice 1          | 9                    | 14     | 1   | 0      | 0               | 0          |  |  |
| Total C | Choice 2          | 3                    | 5      | 0   | 1      | 0               | 0          |  |  |
| Total C | Total Choice 3    |                      | 0      | 0   | 0      | 0               | 0          |  |  |
| Total C | Total Choice 4    |                      | 0      | 0   | 0      | 0               | 0          |  |  |
| Grand   | Grand Total       |                      | 19     | 1   | 1      | 0               | 0          |  |  |