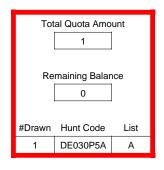

### DE003O1A

| T <sub>error</sub>       |                  |          |
|--------------------------|------------------|----------|
|                          | Regulation Level | #Drawn   |
| LPP Unrestricted(up to)  | N/A              | N/A      |
| LPP Restricted (up to)   | N/A              | N/A      |
| Youth Preference (up to) | 100%             | 7        |
| NonResident Cap (up to)  | N/A              | N/A      |
| Hybrid Draw (up to)      | N/A              | N/A      |
|                          | General Apps     | LPP Apps |
| Total Choice 1           | 233              | 0        |
| Total Choice 2           | 41               | 0        |
| Total Choice 3           | 27               | 0        |
| Total Choice 4           | 17               | 0        |

| Pre-Draw<br>Quotas | Quota    |              | Adult                 |                       | Youth      | Landowner (LPP) |            |
|--------------------|----------|--------------|-----------------------|-----------------------|------------|-----------------|------------|
|                    | Original | General Draw | Res                   | NonRes                | Preference | Unrestricted    | Restricted |
|                    | 17       | 17           | Determined by<br>Draw | Determined by<br>Draw | 17         | 0               | 0          |

| Post-Draw<br>Successful | # Drawn | Balance | Res | NonRes | Res | NonRes | Unrestricted | Restricted |
|-------------------------|---------|---------|-----|--------|-----|--------|--------------|------------|
| Successiui              | 17      | 0       | 5   | 5      | 5   | 2      | 0            | 0          |
|                         |         |         | 29% | 29%    | 29% | 12%    | 0%           | 0%         |