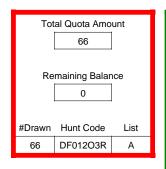

### DE012O1A

|                          | Regulation Level | #Drawn   |
|--------------------------|------------------|----------|
| LPP Unrestricted(up to)  | N/A              | N/A      |
| LPP Restricted (up to)   | N/A              | N/A      |
| Youth Preference (up to) | 100%             | 3        |
| NonResident Cap (up to)  | N/A              | N/A      |
| Hybrid Draw (up to)      | N/A              | N/A      |
|                          | General Apps     | LPP Apps |
| Total Choice 1           | 64               | 0        |
| Total Choice 2           | 23               | 0        |
| Total Choice 3           | 10               | 0        |
| Total Choice 4           | 3                | 0        |

| Pre-Draw<br>Quotas | Quota    |              | Adult                 |                       | Youth      | Landowner (LPP) |            |
|--------------------|----------|--------------|-----------------------|-----------------------|------------|-----------------|------------|
|                    | Original | General Draw | Res                   | NonRes                | Preference | Unrestricted    | Restricted |
|                    | 15       | 15           | Determined by<br>Draw | Determined by<br>Draw | 15         | 0               | 0          |

|  | Post-Draw<br>Successful | # Drawn | Balance | Res | NonRes | Res | NonRes | Unrestricted | Restricted |
|--|-------------------------|---------|---------|-----|--------|-----|--------|--------------|------------|
|  |                         | 15      | 0       | 9   | 3      | 3   | 0      | 0            | 0          |
|  |                         |         |         | 60% | 20%    | 20% | 0%     | 0%           | 0%         |