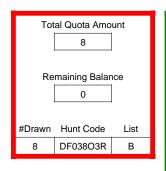

### DE003P3R

|                          | Regulation Level | #Drawn   |
|--------------------------|------------------|----------|
| LPP Unrestricted(up to)  | N/A              | N/A      |
| LPP Restricted (up to)   | N/A              | N/A      |
| Youth Preference (up to) | 100%             | 3        |
| NonResident Cap (up to)  | N/A              | N/A      |
| Hybrid Draw (up to)      | N/A              | N/A      |
|                          | General Apps     | LPP Apps |
| Total Choice 1           | 41               | 0        |
| Total Choice 2           | 17               | 0        |
| Total Choice 3           | 9                | 0        |
| Total Choice 4           | 6                | 0        |

| Pre-Draw<br>Quotas | C                                  | Quota        | Ad  | ult    | Youth      | Landown      | er (LPP)   |
|--------------------|------------------------------------|--------------|-----|--------|------------|--------------|------------|
| Quotas             | Original                           | General Draw | Res | NonRes | Preference | Unrestricted | Restricted |
|                    | 33 33 Determined by Draw Draw Draw |              |     | 33     | 0          | 0            |            |

| Post-Draw<br>Successful | # Drawn | Balance | Res | NonRes | Res | NonRes | Unrestricted | Restricted |
|-------------------------|---------|---------|-----|--------|-----|--------|--------------|------------|
|                         | 33      | 0       | 17  | 13     | 3   | 0      | 0            | 0          |
|                         |         |         | 52% | 39%    | 9%  | 0%     | 0%           | 0%         |