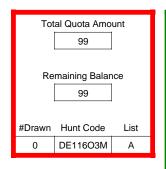

### DE003P3R

|                          | Regulation Level | #Drawn   |
|--------------------------|------------------|----------|
| LPP Unrestricted(up to)  | N/A              | N/A      |
| LPP Restricted (up to)   | N/A              | N/A      |
| Youth Preference (up to) | 100%             | 3        |
| NonResident Cap (up to)  | N/A              | N/A      |
| Hybrid Draw (up to)      | N/A              | N/A      |
|                          | General Apps     | LPP Apps |
| Total Choice 1           | 41               | 0        |
| Total Choice 2           | 17               | 0        |
| Total Choice 3           | 9                | 0        |
| Total Choice 4           | 6                | 0        |

| Pre-Draw<br>Quotas | C                                  | Quota        | Ad  | ult    | Youth      | Landown      | er (LPP)   |
|--------------------|------------------------------------|--------------|-----|--------|------------|--------------|------------|
| Quotas             | Original                           | General Draw | Res | NonRes | Preference | Unrestricted | Restricted |
|                    | 33 33 Determined by Draw Draw Draw |              |     | 33     | 0          | 0            |            |

| Post-Draw<br>Successful | # Drawn | Balance | Res | NonRes | Res | NonRes | Unrestricted | Restricted |
|-------------------------|---------|---------|-----|--------|-----|--------|--------------|------------|
|                         | 33      | 0       | 17  | 13     | 3   | 0      | 0            | 0          |
|                         |         |         | 52% | 39%    | 9%  | 0%     | 0%           | 0%         |