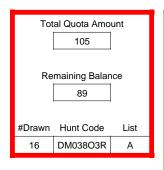

### DE011P3R

|                          | Regulation Level | #Drawn   |
|--------------------------|------------------|----------|
| LPP Unrestricted(up to)  | N/A              | N/A      |
| LPP Restricted (up to)   | N/A              | N/A      |
| Youth Preference (up to) | 100%             | 2        |
| NonResident Cap (up to)  | N/A              | N/A      |
| Hybrid Draw (up to)      | N/A              | N/A      |
|                          | General Apps     | LPP Apps |
| Total Choice 1           | 24               | 0        |
| Total Choice 2           | 11               | 0        |
| Total Choice 3           | 4                | 0        |
| Total Choice 4           | 1                | 0        |

| Pre-Draw<br>Quotas | C        | Quota        | Ad                    | ult                   | Youth      | Landown      | er (LPP)   |
|--------------------|----------|--------------|-----------------------|-----------------------|------------|--------------|------------|
| Quotas             | Original | General Draw | Res                   | NonRes                | Preference | Unrestricted | Restricted |
|                    | 124      | 124          | Determined by<br>Draw | Determined by<br>Draw | 124        | 0            | 0          |

| Post-Draw<br>Successful | # Drawn | Balance | Res | NonRes | Res | NonRes | Unrestricted | Restricted |
|-------------------------|---------|---------|-----|--------|-----|--------|--------------|------------|
| Successiui              | 36      | 88      | 15  | 19     | 1   | 1      | 0            | 0          |
|                         |         |         | 42% | 53%    | 3%  | 3%     | 0%           | 0%         |