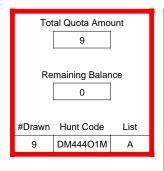

### DE007O1A

|                          | Regulation Level | #Drawn   |
|--------------------------|------------------|----------|
| LPP Unrestricted(up to)  | N/A              | N/A      |
| LPP Restricted (up to)   | N/A              | N/A      |
| Youth Preference (up to) | 100%             | 8        |
| NonResident Cap (up to)  | N/A              | N/A      |
| Hybrid Draw (up to)      | N/A              | N/A      |
|                          | General Apps     | LPP Apps |
| Total Choice 1           | 170              | 0        |
| Total Choice 2           | 43               | 0        |
| Total Choice 3           | 16               | 0        |
| Total Choice 4           | 19               | 0        |

| Pre-Draw<br>Quotas | Quota    |              | Adult                 |                       | Youth      | Landowner (LPP) |            |
|--------------------|----------|--------------|-----------------------|-----------------------|------------|-----------------|------------|
|                    | Original | General Draw | Res                   | NonRes                | Preference | Unrestricted    | Restricted |
|                    | 25       | 25           | Determined by<br>Draw | Determined by<br>Draw | 25         | 0               | 0          |

| Post-Draw<br>Successful | # Drawn    | Balance | Res | NonRes | Res | NonRes | Unrestricted | Restricted |    |
|-------------------------|------------|---------|-----|--------|-----|--------|--------------|------------|----|
|                         | Successiui | 25      | 0   | 15     | 2   | 7      | 1            | 0          | 0  |
|                         |            |         |     | 60%    | 8%  | 28%    | 4%           | 0%         | 0% |