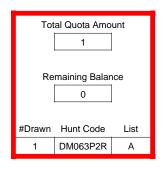

### DE003P3R

|                          | Regulation Level | #Drawn   |
|--------------------------|------------------|----------|
| LPP Unrestricted(up to)  | N/A              | N/A      |
| LPP Restricted (up to)   | N/A              | N/A      |
| Youth Preference (up to) | 100%             | 3        |
| NonResident Cap (up to)  | N/A              | N/A      |
| Hybrid Draw (up to)      | N/A              | N/A      |
|                          | General Apps     | LPP Apps |
| Total Choice 1           | 41               | 0        |
| Total Choice 2           | 17               | 0        |
| Total Choice 3           | 9                | 0        |
| Total Choice 4           | 6                | 0        |

| Pre-Draw<br>Quotas | C                                  | Quota        | Ad  | ult    | Youth      | Landown      | er (LPP)   |
|--------------------|------------------------------------|--------------|-----|--------|------------|--------------|------------|
| Quotas             | Original                           | General Draw | Res | NonRes | Preference | Unrestricted | Restricted |
|                    | 33 33 Determined by Draw Draw Draw |              |     | 33     | 0          | 0            |            |

| Post-Draw<br>Successful | # Drawn | Balance | Res | NonRes | Res | NonRes | Unrestricted | Restricted |
|-------------------------|---------|---------|-----|--------|-----|--------|--------------|------------|
|                         | 33      | 0       | 17  | 13     | 3   | 0      | 0            | 0          |
|                         |         |         | 52% | 39%    | 9%  | 0%     | 0%           | 0%         |