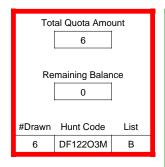

ed    | Restricted |  |  |  |
| 1       | 1 0                  |     | -      | 1   | -      | -               | -          |  |  |  |
|         |                      |     |        |     |        |                 |            |  |  |  |
| Total C | Choice 1             | 29  | 0      | 1   | 0      | 0               | 0          |  |  |  |
| Total C | Choice 2             | 2   | 2      | 0   | 0      | 0               | 0          |  |  |  |
| Total C | Choice 3             | 4   | 0      | 0   | 0      | 0               | 0          |  |  |  |
| Total C | Choice 4             | 2   | 0      | 0   | 0      | 0               | 0          |  |  |  |
| Grand   | d Total              | 37  | 2      | 1   | 0      | 0               | 0          |  |  |  |



Page 273 of 632

#### DF122O3M



|                          | Regulation Level | #Drawn   |
|--------------------------|------------------|----------|
| LPP Unrestricted(up to)  | N/A              | N/A      |
| LPP Restricted (up to)   | N/A              | N/A      |
| Youth Preference (up to) | 100%             | 0        |
| NonResident Cap (up to)  | N/A              | N/A      |
| Hybrid Draw (up to)      | N/A              | N/A      |
| ١                        | General Apps     | LPP Apps |
| Total Choice 1           | 6                | 0        |
| Total Choice 2           | 0                | 0        |
| Total Choice 3           | 1                | 0        |
| Total Choice 4           | 0                | 0        |

| Pre-Draw<br>Quotas | C        | Quota        | Ad                    | ult