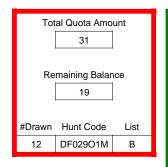

| Pre-Draw<br>Quotas | Quota    |              | Adult                 |                       | Youth      | Landowner (LPP) |            |
|--------------------|----------|--------------|-----------------------|-----------------------|------------|-----------------|------------|
|                    | Original | General Draw | Res                   | NonRes                | Preference | Unrestricted    | Restricted |
|                    | 17       | 17           | Determined by<br>Draw | Determined by<br>Draw | 17         | 0               | 0          |

| Post-Draw<br>Successful | # Drawn | Balance | Res | NonRes | Res | NonRes | Unrestricted | Restricted |
|-------------------------|---------|---------|-----|--------|-----|--------|--------------|------------|
| Successiui              | 17      | 0       | 5   | 5      | 5   | 2      | 0            | 0          |
|                         |         |         | 29% | 29%    | 29% | 12%    | 0%           | 0%         |