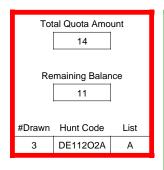

-      | -   | -      | -            | -          |  |  |
|                |                 |                      |        |     |        |              |            |  |  |
| Total Choice 1 |                 | 7                    | 0      | 0   | 0      | 0            | 0          |  |  |
| Total Choic    | e 2             | 6                    | 0      | 0   | 0      | 0            | 0          |  |  |
| Total Choic    | e 3             | 1                    | 0      | 0   | 0      | 0            | 0          |  |  |
| Total Choice 4 |                 | 0                    | 0      | 0   | 0      | 0            | 0          |  |  |
| Grand Total    |                 | 14                   | 0      | 0   | 0      | 0            | 0          |  |  |



Page 70 of 632

#### DE112O2A



|                          | Regulation Level | #Drawn   |
|--------------------------|------------------|----------|
| LPP Unrestricted(up to)  | N/A              | N/A      |
| LPP Restricted (up to)   | N/A              | N/A      |
| Youth Preference (up to) | 100%             | 0        |
| NonResident Cap (up to)  | N/A              | N/A      |
| Hybrid Draw (up to)      | N/A              | N/A      |
|                          | General Apps     | LPP Apps |
| Total Choice 1           | 0                | 0        |
| Total Choice 2           | 2                | 0        |
| Total Choice 3           | 2                | 0        |
| Total Choice 4           | 0                | 0        |

| Pre-Draw | Pre-Draw Quotas         Quota         Adult           Original         Gener