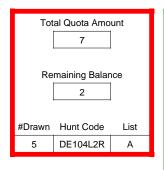

| Pre-Draw<br>Quotas | Quota    |              | Adult                 |                       | Youth      | Landowner (LPP) |            |
|--------------------|----------|--------------|-----------------------|-----------------------|------------|-----------------|------------|
|                    | Original | General Draw | Res                   | NonRes                | Preference | Unrestricted    | Restricted |
|                    | 17       | 17           | Determined by<br>Draw | Determined by<br>Draw | 17         | 0               | 0          |

| Post-Draw<br>Successful | # Drawn | Balance | Res | NonRes | Res | NonRes | Unrestricted | Restricted |
|-------------------------|---------|---------|-----|--------|-----|--------|--------------|------------|
| Successiui              | 17      | 0       | 5   | 5      | 5   | 2      | 0            | 0          |
|                         |         |         | 29% | 29%    | 29% | 12%    | 0%           | 0%         |