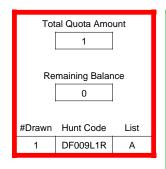

### DE003O1A

| T <sub>error</sub>       |                  |          |
|--------------------------|------------------|----------|
|                          | Regulation Level | #Drawn   |
| LPP Unrestricted(up to)  | N/A              | N/A      |
| LPP Restricted (up to)   | N/A              | N/A      |
| Youth Preference (up to) | 100%             | 7        |
| NonResident Cap (up to)  | N/A              | N/A      |
| Hybrid Draw (up to)      | N/A              | N/A      |
|                          | General Apps     | LPP Apps |
| Total Choice 1           | 233              | 0        |
| Total Choice 2           | 41               | 0        |
| Total Choice 3           | 27               | 0        |
| Total Choice 4           | 17               | 0        |

| Pre-Draw<br>Quotas | Quota    |              | Adult                 |                       | Youth      | Landowner (LPP) |            |
|--------------------|----------|--------------|-----------------------|-----------------------|------------|-----------------|------------|
|                    | Original | General Draw | Res                   | NonRes                | Preference | Unrestricted    | Restricted |
|                    | 17       | 17           | Determined by<br>Draw | Determined by<br>Draw | 17         | 0               | 0          |

| Post-Draw<br>Successful | # Drawn | Balance | Res | NonRes | Res | NonRes | Unrestricted | Restricted |
|-------------------------|---------|---------|-----|--------|-----|--------|--------------|------------|
| Successiui              | 17      | 0       | 5   | 5      | 5   | 2      | 0            | 0          |
|                         |         |         | 29% | 29%    | 29% | 12%    | 0%           | 0%         |