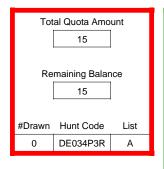

### DE011P2R

|                          | Regulation Level | #Drawn   |
|--------------------------|------------------|----------|
| LPP Unrestricted(up to)  | N/A              | N/A      |
| LPP Restricted (up to)   | N/A              | N/A      |
| Youth Preference (up to) | 100%             | 1        |
| NonResident Cap (up to)  | N/A              | N/A      |
| Hybrid Draw (up to)      | N/A              | N/A      |
| ·                        | General Apps     | LPP Apps |
| Total Choice 1           | 18               | 0        |
| Total Choice 2           | 11               | 0        |
| Total Choice 3           | 3                | 0        |
| Total Choice 4           | 0                | 0        |

| Original General Draw Res NonRes Preference Unrestricted Rest | Pre-Draw<br>Quotas | Que        | iota         | Ad                    | ult                   | Youth      | Landowne     | er (LPP)   |
|---------------------------------------------------------------|--------------------|------------|--------------|-----------------------|-----------------------|------------|--------------|------------|
| Determined by Determined by                                   | Quotas             | Original G | Seneral Draw | Res                   | NonRes                | Preference | Unrestricted | Restricted |
| 8 8 Determined by Draw 8 0                                    |                    | 8          | 8            | Determined by<br>Draw | Determined by<br>Draw | 8          | 0            | 0          |

| Post-Draw<br>Successful | # Drawn | Balance | Res | NonRes | Res | NonRes | Unrestricted | Restricted |
|-------------------------|---------|---------|-----|--------|-----|--------|--------------|------------|
| Successiui              | 8       | 0       | 1   | 6      | 1   | 0      | 0            | 0          |
|                         |         |         | 13% | 75%    | 13% | 0%     | 0%           | 0%         |