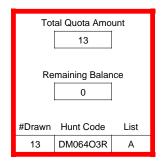

### DE003P3R

|                          | Regulation Level | #Drawn   |
|--------------------------|------------------|----------|
| LPP Unrestricted(up to)  | N/A              | N/A      |
| LPP Restricted (up to)   | N/A              | N/A      |
| Youth Preference (up to) | 100%             | 3        |
| NonResident Cap (up to)  | N/A              | N/A      |
| Hybrid Draw (up to)      | N/A              | N/A      |
|                          | General Apps     | LPP Apps |
| Total Choice 1           | 41               | 0        |
| Total Choice 2           | 17               | 0        |
| Total Choice 3           | 9                | 0        |
| Total Choice 4           | 6                | 0        |

| Pre-Draw<br>Quotas | C                                  | Quota        | Ad  | ult    | Youth      | Landown      | er (LPP)   |
|--------------------|------------------------------------|--------------|-----|--------|------------|--------------|------------|
| Quotas             | Original                           | General Draw | Res | NonRes | Preference | Unrestricted | Restricted |
|                    | 33 33 Determined by Draw Draw Draw |              |     | 33     | 0          | 0            |            |

| Post-Draw<br>Successful | # Drawn | Balance | Res | NonRes | Res | NonRes | Unrestricted | Restricted |
|-------------------------|---------|---------|-----|--------|-----|--------|--------------|------------|
|                         | 33      | 0       | 17  | 13     | 3   | 0      | 0            | 0          |
|                         |         |         | 52% | 39%    | 9%  | 0%     | 0%           | 0%         |