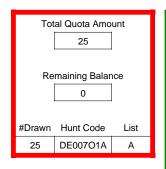

### DE007O1A

|                          | Regulation Level | #Drawn   |
|--------------------------|------------------|----------|
| LPP Unrestricted(up to)  | N/A              | N/A      |
| LPP Restricted (up to)   | N/A              | N/A      |
| Youth Preference (up to) | 100%             | 8        |
| NonResident Cap (up to)  | N/A              | N/A      |
| Hybrid Draw (up to)      | N/A              | N/A      |
|                          | General Apps     | LPP Apps |
| Total Choice 1           | 170              | 0        |
| Total Choice 2           | 43               | 0        |
| Total Choice 3           | 16               | 0        |
| Total Choice 4           | 19               | 0        |

| Pre-Draw<br>Quotas | Quota    |              | Adult                 |                       | Youth      | Landowner (LPP) |            |
|--------------------|----------|--------------|-----------------------|-----------------------|------------|-----------------|------------|
|                    | Original | General Draw | Res                   | NonRes                | Preference | Unrestricted    | Restricted |
|                    | 25       | 25           | Determined by<br>Draw | Determined by<br>Draw | 25         | 0               | 0          |

| Post-Draw<br>Successful | # Drawn    | Balance | Res | NonRes | Res | NonRes | Unrestricted | Restricted |    |
|-------------------------|------------|---------|-----|--------|-----|--------|--------------|------------|----|
|                         | Successiui | 25      | 0   | 15     | 2   | 7      | 1            | 0          | 0  |
|                         |            |         |     | 60%    | 8%  | 28%    | 4%           | 0%         | 0% |