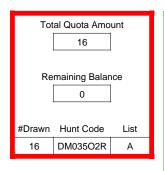

| Post-Draw<br>Successful | # Drawn | Balance | Res | NonRes | Res | NonRes | Unrestricted | Restricted |
|-------------------------|---------|---------|-----|--------|-----|--------|--------------|------------|
| Successiui              | 8       | 0       | 1   | 6      | 1   | 0      | 0            | 0          |
|                         |         |         | 13% | 75%    | 13% | 0%     | 0%           | 0%         |