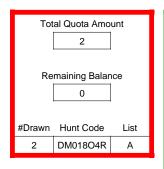

### DE003P4R

|                          | Regulation Level | #Drawn   |
|--------------------------|------------------|----------|
| LPP Unrestricted(up to)  | N/A              | N/A      |
| LPP Restricted (up to)   | N/A              | N/A      |
| Youth Preference (up to) | 100%             | 0        |
| NonResident Cap (up to)  | N/A              | N/A      |
| Hybrid Draw (up to)      | N/A              | N/A      |
|                          | General Apps     | LPP Apps |
| Total Choice 1           | 5                | 0        |
| Total Choice 2           | 4                | 0        |
| Total Choice 3           | 2                | 0        |
| Total Choice 4           | 1                | 0        |

| Pre-Draw<br>Quotas | Quota    |              | Ad                    | ult                   | Youth      | Landowner (LPP) |            |  |
|--------------------|----------|--------------|-----------------------|-----------------------|------------|-----------------|------------|--|
|                    | Original | General Draw | Res                   | NonRes                | Preference | Unrestricted    | Restricted |  |
|                    | 1        | 1            | Determined by<br>Draw | Determined by<br>Draw | 1          | 0               | 0          |  |

|  | Post-Draw<br>Successful | # Drawn | Balance | Res | NonRes | Res | NonRes | Unrestricted | Restricted |
|--|-------------------------|---------|---------|-----|--------|-----|--------|--------------|------------|
|  |                         | 1       | 0       | 0   | 1      | 0   | 0      | 0            | 0          |
|  |                         |         |         | 0%  | 100%   | 0%  | 0%     | 0%           | 0%         |