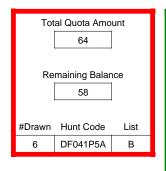

### DE012O1A

|                          | Regulation Level | #Drawn   |
|--------------------------|------------------|----------|
| LPP Unrestricted(up to)  | N/A              | N/A      |
| LPP Restricted (up to)   | N/A              | N/A      |
| Youth Preference (up to) | 100%             | 3        |
| NonResident Cap (up to)  | N/A              | N/A      |
| Hybrid Draw (up to)      | N/A              | N/A      |
|                          | General Apps     | LPP Apps |
| Total Choice 1           | 64               | 0        |
| Total Choice 2           | 23               | 0        |
| Total Choice 3           | 10               | 0        |
| Total Choice 4           | 3                | 0        |

| Pre-Draw<br>Quotas | Quota    |              | Adult                 |                       | Youth      | Landowner (LPP) |            |
|--------------------|----------|--------------|-----------------------|-----------------------|------------|-----------------|------------|
|                    | Original | General Draw | Res                   | NonRes                | Preference | Unrestricted    | Restricted |
|                    | 15       | 15           | Determined by<br>Draw | Determined by<br>Draw | 15         | 0               | 0          |

|  | Post-Draw<br>Successful | # Drawn | Balance | Res | NonRes | Res | NonRes | Unrestricted | Restricted |
|--|-------------------------|---------|---------|-----|--------|-----|--------|--------------|------------|
|  |                         | 15      | 0       | 9   | 3      | 3   | 0      | 0            | 0          |
|  |                         |         |         | 60% | 20%    | 20% | 0%     | 0%           | 0%         |