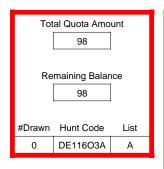

### DE003P2R

|                          | Regulation Level | #Drawn   |
|--------------------------|------------------|----------|
| LPP Unrestricted(up to)  | N/A              | N/A      |
| LPP Restricted (up to)   | N/A              | N/A      |
| Youth Preference (up to) | 100%             | 7        |
| NonResident Cap (up to)  | N/A              | N/A      |
| Hybrid Draw (up to)      | N/A              | N/A      |
|                          | General Apps     | LPP Apps |
| Total Choice 1           | 89               | 0        |
| Total Choice 2           | 21               | 0        |
| Total Choice 3           | 12               | 0        |
| Total Choice 4           | 1                | 0        |

| Pre-Draw<br>Quotas | C        | Quota        | Ad                    | ult    | Youth      | Landown      | er (LPP)   |
|--------------------|----------|--------------|-----------------------|--------|------------|--------------|------------|
|                    | Original | General Draw | Res                   | NonRes | Preference | Unrestricted | Restricted |
|                    |          |              | Determined by<br>Draw | 13     | 0          | 0            |            |

| Post-Draw<br>Successful | # Drawn | Balance | Res | NonRes | Res | NonRes | Unrestricted | Restricted |
|-------------------------|---------|---------|-----|--------|-----|--------|--------------|------------|
| Successiui              | 13      | 0       | 1   | 5      | 6   | 1      | 0            | 0          |
|                         |         |         | 8%  | 38%    | 46% | 8%     | 0%           | 0%         |