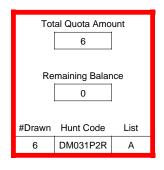

### DE003O1A

| T <sub>error</sub>       |                  |          |
|--------------------------|------------------|----------|
|                          | Regulation Level | #Drawn   |
| LPP Unrestricted(up to)  | N/A              | N/A      |
| LPP Restricted (up to)   | N/A              | N/A      |
| Youth Preference (up to) | 100%             | 7        |
| NonResident Cap (up to)  | N/A              | N/A      |
| Hybrid Draw (up to)      | N/A              | N/A      |
|                          | General Apps     | LPP Apps |
| Total Choice 1           | 233              | 0        |
| Total Choice 2           | 41               | 0        |
| Total Choice 3           | 27               | 0        |
| Total Choice 4           | 17               | 0        |

| Pre-Draw<br>Quotas | Quota    |              | Adult                 |                       | Youth      | Landowner (LPP) |            |
|--------------------|----------|--------------|-----------------------|-----------------------|------------|-----------------|------------|
|                    | Original | General Draw | Res                   | NonRes                | Preference | Unrestricted    | Restricted |
|                    | 17       | 17           | Determined by<br>Draw | Determined by<br>Draw | 17         | 0               | 0          |

| Post-Draw<br>Successful | # Drawn | Balance | Res | NonRes | Res | NonRes | Unrestricted | Restricted |
|-------------------------|---------|---------|-----|--------|-----|--------|--------------|------------|
| Successiui              | 17      | 0       | 5   | 5      | 5   | 2      | 0            | 0          |
|                         |         |         | 29% | 29%    | 29% | 12%    | 0%           | 0%         |