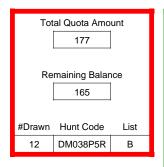

### DE012O1A

|                          | Regulation Level | #Drawn   |
|--------------------------|------------------|----------|
| LPP Unrestricted(up to)  | N/A              | N/A      |
| LPP Restricted (up to)   | N/A              | N/A      |
| Youth Preference (up to) | 100%             | 3        |
| NonResident Cap (up to)  | N/A              | N/A      |
| Hybrid Draw (up to)      | N/A              | N/A      |
|                          | General Apps     | LPP Apps |
| Total Choice 1           | 64               | 0        |
| Total Choice 2           | 23               | 0        |
| Total Choice 3           | 10               | 0        |
| Total Choice 4           | 3                | 0        |

| Pre-Draw<br>Quotas | Quota    |              | Adult                 |                       | Youth      | Landowner (LPP) |            |
|--------------------|----------|--------------|-----------------------|-----------------------|------------|-----------------|------------|
|                    | Original | General Draw | Res                   | NonRes                | Preference | Unrestricted    | Restricted |
|                    | 15       | 15           | Determined by<br>Draw | Determined by<br>Draw | 15         | 0               | 0          |

|  | Post-Draw<br>Successful | # Drawn | Balance | Res | NonRes | Res | NonRes | Unrestricted | Restricted |
|--|-------------------------|---------|---------|-----|--------|-----|--------|--------------|------------|
|  |                         | 15      | 0       | 9   | 3      | 3   | 0      | 0            | 0          |
|  |                         |         |         | 60% | 20%    | 20% | 0%     | 0%           | 0%         |