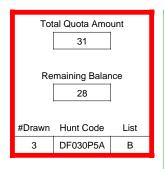

| Pre-Draw<br>Quotas | C                                  | Quota        | Ad  | ult    | Youth      | Landown      | er (LPP)   |
|--------------------|------------------------------------|--------------|-----|--------|------------|--------------|------------|
| Quotas             | Original                           | General Draw | Res | NonRes | Preference | Unrestricted | Restricted |
|                    | 33 33 Determined by Draw Draw Draw |              |     | 33     | 0          | 0            |            |

| Post-Draw<br>Successful | # Drawn | Balance | Res | NonRes | Res | NonRes | Unrestricted | Restricted |
|-------------------------|---------|---------|-----|--------|-----|--------|--------------|------------|
|                         | 33      | 0       | 17  | 13     | 3   | 0      | 0            | 0          |
|                         |         |         | 52% | 39%    | 9%  | 0%     | 0%           | 0%         |