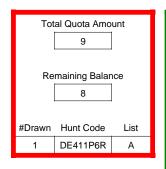

### DE011P2R

|                          | Regulation Level | #Drawn   |
|--------------------------|------------------|----------|
| LPP Unrestricted(up to)  | N/A              | N/A      |
| LPP Restricted (up to)   | N/A              | N/A      |
| Youth Preference (up to) | 100%             | 1        |
| NonResident Cap (up to)  | N/A              | N/A      |
| Hybrid Draw (up to)      | N/A              | N/A      |
| ·                        | General Apps     | LPP Apps |
| Total Choice 1           | 18               | 0        |
| Total Choice 2           | 11               | 0        |
| Total Choice 3           | 3                | 0        |
| Total Choice 4           | 0                | 0        |

| Original General Draw Res NonRes Preference Unrestricted Rest | Pre-Draw<br>Quotas | Que        | iota         | Ad                    | ult                   | Youth      | Landowne     | er (LPP)   |
|---------------------------------------------------------------|--------------------|------------|--------------|-----------------------|-----------------------|------------|--------------|------------|
| Determined by Determined by                                   | Quotas             | Original G | Seneral Draw | Res                   | NonRes                | Preference | Unrestricted | Restricted |
| 8 8 Determined by Draw 8 0                                    |                    | 8          | 8            | Determined by<br>Draw | Determined by<br>Draw | 8          | 0            | 0          |

| Post-Draw<br>Successful | # Drawn | Balance | Res | NonRes | Res | NonRes | Unrestricted | Restricted |
|-------------------------|---------|---------|-----|--------|-----|--------|--------------|------------|
| Successiui              | 8       | 0       | 1   | 6      | 1   | 0      | 0            | 0          |
|                         |         |         | 13% | 75%    | 13% | 0%     | 0%           | 0%         |