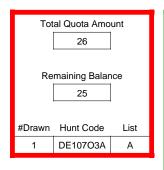

### DE011P3R

|                          | Regulation Level | #Drawn   |
|--------------------------|------------------|----------|
| LPP Unrestricted(up to)  | N/A              | N/A      |
| LPP Restricted (up to)   | N/A              | N/A      |
| Youth Preference (up to) | 100%             | 2        |
| NonResident Cap (up to)  | N/A              | N/A      |
| Hybrid Draw (up to)      | N/A              | N/A      |
|                          | General Apps     | LPP Apps |
| Total Choice 1           | 24               | 0        |
| Total Choice 2           | 11               | 0        |
| Total Choice 3           | 4                | 0        |
| Total Choice 4           | 1                | 0        |

| Pre-Draw<br>Quotas | C        | Quota        | Ad                    | ult                   | Youth      | Landown      | er (LPP)   |
|--------------------|----------|--------------|-----------------------|-----------------------|------------|--------------|------------|
| Quotas             | Original | General Draw | Res                   | NonRes                | Preference | Unrestricted | Restricted |
|                    | 124      | 124          | Determined by<br>Draw | Determined by<br>Draw | 124        | 0            | 0          |

| Post-Draw<br>Successful | # Drawn | Balance | Res | NonRes | Res | NonRes | Unrestricted | Restricted |
|-------------------------|---------|---------|-----|--------|-----|--------|--------------|------------|
| Successiui              | 36      | 88      | 15  | 19     | 1   | 1      | 0            | 0          |
|                         |         |         | 42% | 53%    | 3%  | 3%     | 0%           | 0%         |