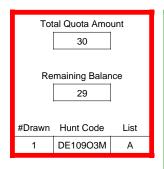

### DE003P2R

|                          | Regulation Level | #Drawn   |
|--------------------------|------------------|----------|
| LPP Unrestricted(up to)  | N/A              | N/A      |
| LPP Restricted (up to)   | N/A              | N/A      |
| Youth Preference (up to) | 100%             | 7        |
| NonResident Cap (up to)  | N/A              | N/A      |
| Hybrid Draw (up to)      | N/A              | N/A      |
|                          | General Apps     | LPP Apps |
| Total Choice 1           | 89               | 0        |
| Total Choice 2           | 21               | 0        |
| Total Choice 3           | 12               | 0        |
| Total Choice 4           | 1                | 0        |

| Pre-Draw<br>Quotas | C        | Quota        | Ad                    | ult    | Youth      | Landown      | er (LPP)   |
|--------------------|----------|--------------|-----------------------|--------|------------|--------------|------------|
|                    | Original | General Draw | Res                   | NonRes | Preference | Unrestricted | Restricted |
|                    |          |              | Determined by<br>Draw | 13     | 0          | 0            |            |

| Post-Draw<br>Successful | # Drawn | Balance | Res | NonRes | Res | NonRes | Unrestricted | Restricted |
|-------------------------|---------|---------|-----|--------|-----|--------|--------------|------------|
| Successiui              | 13      | 0       | 1   | 5      | 6   | 1      | 0            | 0          |
|                         |         |         | 8%  | 38%    | 46% | 8%     | 0%           | 0%         |