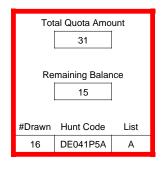

### DE011P3R

|                          | Regulation Level | #Drawn   |
|--------------------------|------------------|----------|
| LPP Unrestricted(up to)  | N/A              | N/A      |
| LPP Restricted (up to)   | N/A              | N/A      |
| Youth Preference (up to) | 100%             | 2        |
| NonResident Cap (up to)  | N/A              | N/A      |
| Hybrid Draw (up to)      | N/A              | N/A      |
|                          | General Apps     | LPP Apps |
| Total Choice 1           | 24               | 0        |
| Total Choice 2           | 11               | 0        |
| Total Choice 3           | 4                | 0        |
| Total Choice 4           | 1                | 0        |

| Pre-Draw<br>Quotas | C        | Quota        | Ad                    | ult                   | Youth      | Landown      | er (LPP)   |
|--------------------|----------|--------------|-----------------------|-----------------------|------------|--------------|------------|
| Quotas             | Original | General Draw | Res                   | NonRes                | Preference | Unrestricted | Restricted |
|                    | 124      | 124          | Determined by<br>Draw | Determined by<br>Draw | 124        | 0            | 0          |

| Post-Draw<br>Successful | # Drawn | Balance | Res | NonRes | Res | NonRes | Unrestricted | Restricted |
|-------------------------|---------|---------|-----|--------|-----|--------|--------------|------------|
| Successiui              | 36      | 88      | 15  | 19     | 1   | 1      | 0            | 0          |
|                         |         |         | 42% | 53%    | 3%  | 3%     | 0%           | 0%         |