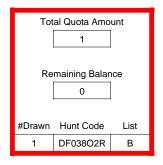

### DE003P2R

|                          | Regulation Level | #Drawn   |
|--------------------------|------------------|----------|
| LPP Unrestricted(up to)  | N/A              | N/A      |
| LPP Restricted (up to)   | N/A              | N/A      |
| Youth Preference (up to) | 100%             | 7        |
| NonResident Cap (up to)  | N/A              | N/A      |
| Hybrid Draw (up to)      | N/A              | N/A      |
|                          | General Apps     | LPP Apps |
| Total Choice 1           | 89               | 0        |
| Total Choice 2           | 21               | 0        |
| Total Choice 3           | 12               | 0        |
| Total Choice 4           | 1                | 0        |

| Pre-Draw<br>Quotas | C        | Quota        | Ad                    | ult    | Youth      | Landown      | er (LPP)   |
|--------------------|----------|--------------|-----------------------|--------|------------|--------------|------------|
|                    | Original | General Draw | Res                   | NonRes | Preference | Unrestricted | Restricted |
|                    |          |              | Determined by<br>Draw | 13     | 0          | 0            |            |

| Post-Draw<br>Successful | # Drawn | Balance | Res | NonRes | Res | NonRes | Unrestricted | Restricted |
|-------------------------|---------|---------|-----|--------|-----|--------|--------------|------------|
| Successiui              | 13      | 0       | 1   | 5      | 6   | 1      | 0            | 0          |
|                         |         |         | 8%  | 38%    | 46% | 8%     | 0%           | 0%         |