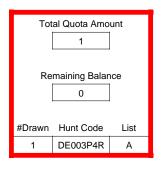

### DE003P4R

|                          | Regulation Level | #Drawn   |
|--------------------------|------------------|----------|
| LPP Unrestricted(up to)  | N/A              | N/A      |
| LPP Restricted (up to)   | N/A              | N/A      |
| Youth Preference (up to) | 100%             | 0        |
| NonResident Cap (up to)  | N/A              | N/A      |
| Hybrid Draw (up to)      | N/A              | N/A      |
|                          | General Apps     | LPP Apps |
| Total Choice 1           | 5                | 0        |
| Total Choice 2           | 4                | 0        |
| Total Choice 3           | 2                | 0        |
| Total Choice 4           | 1                | 0        |

| Pre-Draw<br>Quotas | Quota    |              | Ad                    | ult                   | Youth      | Landowner (LPP) |            |  |
|--------------------|----------|--------------|-----------------------|-----------------------|------------|-----------------|------------|--|
|                    | Original | General Draw | Res                   | NonRes                | Preference | Unrestricted    | Restricted |  |
|                    | 1        | 1            | Determined by<br>Draw | Determined by<br>Draw | 1          | 0               | 0          |  |

|  | Post-Draw<br>Successful | # Drawn | Balance | Res | NonRes | Res | NonRes | Unrestricted | Restricted |
|--|-------------------------|---------|---------|-----|--------|-----|--------|--------------|------------|
|  |                         | 1       | 0       | 0   | 1      | 0   | 0      | 0            | 0          |
|  |                         |         |         | 0%  | 100%   | 0%  | 0%     | 0%           | 0%         |