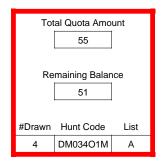

| Post-Draw<br>Successful | # Drawn | Balance | Res | NonRes | Res | NonRes | Unrestricted | Restricted |
|-------------------------|---------|---------|-----|--------|-----|--------|--------------|------------|
| Successiui              | 17      | 0       | 5   | 5      | 5   | 2      | 0            | 0          |
|                         |         |         | 29% | 29%    | 29% | 12%    | 0%           | 0%         |