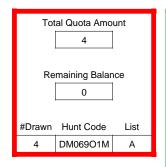

### DE012O1A

|                          | Regulation Level | #Drawn   |
|--------------------------|------------------|----------|
| LPP Unrestricted(up to)  | N/A              | N/A      |
| LPP Restricted (up to)   | N/A              | N/A      |
| Youth Preference (up to) | 100%             | 3        |
| NonResident Cap (up to)  | N/A              | N/A      |
| Hybrid Draw (up to)      | N/A              | N/A      |
|                          | General Apps     | LPP Apps |
| Total Choice 1           | 64               | 0        |
| Total Choice 2           | 23               | 0        |
| Total Choice 3           | 10               | 0        |
| Total Choice 4           | 3                | 0        |

| Pre-Draw<br>Quotas | Quota    |              | Adult                 |                       | Youth      | Landowner (LPP) |            |
|--------------------|----------|--------------|-----------------------|-----------------------|------------|-----------------|------------|
|                    | Original | General Draw | Res                   | NonRes                | Preference | Unrestricted    | Restricted |
|                    | 15       | 15           | Determined by<br>Draw | Determined by<br>Draw | 15         | 0               | 0          |

|  | Post-Draw<br>Successful | # Drawn | Balance | Res | NonRes | Res | NonRes | Unrestricted | Restricted |
|--|-------------------------|---------|---------|-----|--------|-----|--------|--------------|------------|
|  |                         | 15      | 0       | 9   | 3      | 3   | 0      | 0            | 0          |
|  |                         |         |         | 60% | 20%    | 20% | 0%     | 0%           | 0%         |