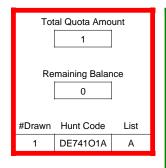

| Pre-Draw<br>Quotas | Quota    |              | Ad                    | ult                   | Youth      | Landowner (LPP) |            |  |
|--------------------|----------|--------------|-----------------------|-----------------------|------------|-----------------|------------|--|
|                    | Original | General Draw | Res                   | NonRes                | Preference | Unrestricted    | Restricted |  |
|                    | 1        | 1            | Determined by<br>Draw | Determined by<br>Draw | 1          | 0               | 0          |  |

|  | Post-Draw<br>Successful | # Drawn | Balance | Res | NonRes | Res | NonRes | Unrestricted | Restricted |
|--|-------------------------|---------|---------|-----|--------|-----|--------|--------------|------------|
|  |                         | 1       | 0       | 0   | 1      | 0   | 0      | 0            | 0          |
|  |                         |         |         | 0%  | 100%   | 0%  | 0%     | 0%           | 0%         |