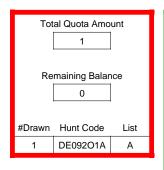

### DE01101A

|                          | Regulation Level | #Drawn   |
|--------------------------|------------------|----------|
| LPP Unrestricted(up to)  | N/A              | N/A      |
| LPP Restricted (up to)   | N/A              | N/A      |
| Youth Preference (up to) | 100%             | 1        |
| NonResident Cap (up to)  | N/A              | N/A      |
| Hybrid Draw (up to)      | N/A              | N/A      |
|                          | General Apps     | LPP Apps |
| Total Choice 1           | 71               | 0        |
| Total Choice 2           | 21               | 0        |
| Total Choice 3           | 12               | 0        |
| Total Choice 4           | 5                | 0        |

| Pre-Draw<br>Quotas | Ö        | Quota        | Ad                    | ult                   | Youth      | Landown      | er (LPP)   |
|--------------------|----------|--------------|-----------------------|-----------------------|------------|--------------|------------|
| Quolas             | Original | General Draw | Res                   | NonRes                | Preference | Unrestricted | Restricted |
|                    | 9        | 9            | Determined by<br>Draw | Determined by<br>Draw | 9          | 0            | 0          |

| Post-Draw<br>Successful | # Drawn | Balance | Res | NonRes | Res | NonRes | Unrestricted | Restricted |
|-------------------------|---------|---------|-----|--------|-----|--------|--------------|------------|
| Successiui              | 9       | 0       | 4   | 4      | 1   | 0      | 0            | 0          |
|                         |         |         | 44% | 44%    | 11% | 0%     | 0%           | 0%         |