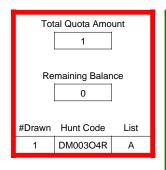

### DE003P4R

|                          | Regulation Level | #Drawn   |
|--------------------------|------------------|----------|
| LPP Unrestricted(up to)  | N/A              | N/A      |
| LPP Restricted (up to)   | N/A              | N/A      |
| Youth Preference (up to) | 100%             | 0        |
| NonResident Cap (up to)  | N/A              | N/A      |
| Hybrid Draw (up to)      | N/A              | N/A      |
|                          | General Apps     | LPP Apps |
| Total Choice 1           | 5                | 0        |
| Total Choice 2           | 4                | 0        |
| Total Choice 3           | 2                | 0        |
| Total Choice 4           | 1                | 0        |

| Pre-Draw<br>Quotas | Quota    |              | Ad                    | ult                   | Youth      | Landowner (LPP) |            |  |
|--------------------|----------|--------------|-----------------------|-----------------------|------------|-----------------|------------|--|
|                    | Original | General Draw | Res                   | NonRes                | Preference | Unrestricted    | Restricted |  |
|                    | 1        | 1            | Determined by<br>Draw | Determined by<br>Draw | 1          | 0               | 0          |  |

|  | Post-Draw<br>Successful | # Drawn | Balance | Res | NonRes | Res | NonRes | Unrestricted | Restricted |
|--|-------------------------|---------|---------|-----|--------|-----|--------|--------------|------------|
|  |                         | 1       | 0       | 0   | 1      | 0   | 0      | 0            | 0          |
|  |                         |         |         | 0%  | 100%   | 0%  | 0%     | 0%           | 0%         |