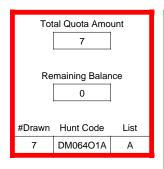

### DE003O1A

| T <sub>error</sub>       |                  |          |
|--------------------------|------------------|----------|
|                          | Regulation Level | #Drawn   |
| LPP Unrestricted(up to)  | N/A              | N/A      |
| LPP Restricted (up to)   | N/A              | N/A      |
| Youth Preference (up to) | 100%             | 7        |
| NonResident Cap (up to)  | N/A              | N/A      |
| Hybrid Draw (up to)      | N/A              | N/A      |
|                          | General Apps     | LPP Apps |
| Total Choice 1           | 233              | 0        |
| Total Choice 2           | 41               | 0        |
| Total Choice 3           | 27               | 0        |
| Total Choice 4           | 17               | 0        |

| Pre-Draw<br>Quotas | Quota    |              | Adult                 |                       | Youth      | Landowner (LPP) |            |
|--------------------|----------|--------------|-----------------------|-----------------------|------------|-----------------|------------|
|                    | Original | General Draw | Res                   | NonRes                | Preference | Unrestricted    | Restricted |
|                    | 17       | 17           | Determined by<br>Draw | Determined by<br>Draw | 17         | 0               | 0          |

| Post-Draw<br>Successful | # Drawn | Balance | Res | NonRes | Res | NonRes | Unrestricted | Restricted |
|-------------------------|---------|---------|-----|--------|-----|--------|--------------|------------|
| Successiui              | 17      | 0       | 5   | 5      | 5   | 2      | 0            | 0          |
|                         |         |         | 29% | 29%    | 29% | 12%    | 0%           | 0%         |