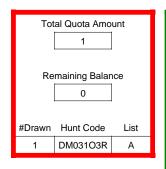

### DE011P3R

|                          | Regulation Level | #Drawn   |
|--------------------------|------------------|----------|
| LPP Unrestricted(up to)  | N/A              | N/A      |
| LPP Restricted (up to)   | N/A              | N/A      |
| Youth Preference (up to) | 100%             | 2        |
| NonResident Cap (up to)  | N/A              | N/A      |
| Hybrid Draw (up to)      | N/A              | N/A      |
|                          | General Apps     | LPP Apps |
| Total Choice 1           | 24               | 0        |
| Total Choice 2           | 11               | 0        |
| Total Choice 3           | 4                | 0        |
| Total Choice 4           | 1                | 0        |

| Pre-Draw<br>Quotas | C        | Quota        | Ad                    | ult                   | Youth      | Landown      | er (LPP)   |
|--------------------|----------|--------------|-----------------------|-----------------------|------------|--------------|------------|
| Quotas             | Original | General Draw | Res                   | NonRes                | Preference | Unrestricted | Restricted |
|                    | 124      | 124          | Determined by<br>Draw | Determined by<br>Draw | 124        | 0            | 0          |

| Post-Draw<br>Successful | # Drawn | Balance | Res | NonRes | Res | NonRes | Unrestricted | Restricted |
|-------------------------|---------|---------|-----|--------|-----|--------|--------------|------------|
| Successiui              | 36      | 88      | 15  | 19     | 1   | 1      | 0            | 0          |
|                         |         |         | 42% | 53%    | 3%  | 3%     | 0%           | 0%         |