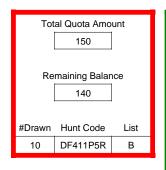

|                      |        |     |        |                 |            |  |
| Total C | Choice 1          | 40                   | 0      | 4   | 0      | 0               | 0          |  |
| Total C | Choice 2          | 2                    | 0      | 0   | 0      | 0               | 0          |  |
| Total C | Total Choice 3    |                      | 0      | 0   | 0      | 0               | 0          |  |
| Total C | Total Choice 4    |                      | 0      | 0   | 0      | 0               | 0          |  |
| Grand   | Grand Total       |                      | 0      | 4   | 0      | 0               | 0          |  |
|         |                   |                      |        |     |        |                 |            |  |



Page 309 of 632

#### DF411P5R



|                          | Regulation Level | #Drawn   |
|--------------------------|------------------|----------|
| LPP Unrestricted(up to)  | N/A              | N/A      |
| LPP Restricted (up to)   | N/A              | N/A      |
| Youth Preference (up to) | 100%             | 5        |
| NonResident Cap (up to)  | N/A              | N/A      |
| Hybrid Draw (up to)      | N/A              | N/A      |
|                          | General Apps     | LPP Apps |
| Total Choice 1           | 9                | 0        |
| Total Choice 2           | 3                | 0        |
| Total Choice 3           | 4                | 0        |
| Total Choice 4           | 3                | 0        |

| Pre-Draw<br>Quotas | C        | Quota        | Ad                    | ult