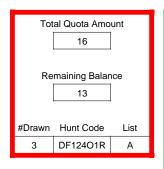

| Pre-Draw<br>Quotas | Quota    |              | Adult                 |                       | Youth      | Landowner (LPP) |            |
|--------------------|----------|--------------|-----------------------|-----------------------|------------|-----------------|------------|
|                    | Original | General Draw | Res                   | NonRes                | Preference | Unrestricted    | Restricted |
|                    | 25       | 25           | Determined by<br>Draw | Determined by<br>Draw | 25         | 0               | 0          |

| Post-Draw<br>Successful | # Drawn    | Balance | Res | NonRes | Res | NonRes | Unrestricted | Restricted |    |
|-------------------------|------------|---------|-----|--------|-----|--------|--------------|------------|----|
|                         | Successiui | 25      | 0   | 15     | 2   | 7      | 1            | 0          | 0  |
|                         |            |         |     | 60%    | 8%  | 28%    | 4%           | 0%         | 0% |