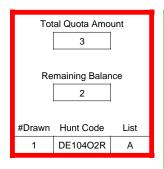

| Pre-Draw<br>Quotas | C                                  | Quota        | Ad  | ult    | Youth      | Landown      | er (LPP)   |
|--------------------|------------------------------------|--------------|-----|--------|------------|--------------|------------|
| Quotas             | Original                           | General Draw | Res | NonRes | Preference | Unrestricted | Restricted |
|                    | 33 33 Determined by Draw Draw Draw |              |     | 33     | 0          | 0            |            |

| Post-Draw<br>Successful | # Drawn | Balance | Res | NonRes | Res | NonRes | Unrestricted | Restricted |
|-------------------------|---------|---------|-----|--------|-----|--------|--------------|------------|
|                         | 33      | 0       | 17  | 13     | 3   | 0      | 0            | 0          |
|                         |         |         | 52% | 39%    | 9%  | 0%     | 0%           | 0%         |