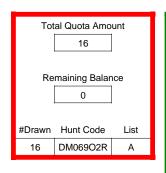

| Pre-Draw<br>Quotas | C        | Quota        | Ad                    | ult                   | Youth      | Landown      | er (LPP)   |
|--------------------|----------|--------------|-----------------------|-----------------------|------------|--------------|------------|
| Quotas             | Original | General Draw | Res                   | NonRes                | Preference | Unrestricted | Restricted |
|                    | 124      | 124          | Determined by<br>Draw | Determined by<br>Draw | 124        | 0            | 0          |

| Post-Draw<br>Successful | # Drawn | Balance | Res | NonRes | Res | NonRes | Unrestricted | Restricted |
|-------------------------|---------|---------|-----|--------|-----|--------|--------------|------------|
| Successiui              | 36      | 88      | 15  | 19     | 1   | 1      | 0            | 0          |
|                         |         |         | 42% | 53%    | 3%  | 3%     | 0%           | 0%         |