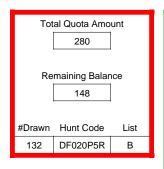

| Total C<br>Total C<br>Total C | Total Choice 1 Total Choice 2 Total Choice 3 Total Choice 4 | e Preference Points Res  0 104  Total Choice 1 104  Total Choice 2 0  Total Choice 3 0  Total Choice 4 0 | Adult | Adult   Yo | Adult         Youth           e         Preference Points         Res         NonRes         Res         NonRes           0         104         5         16         1           Total Choice 1         104         5         16         1           Total Choice 2         0         0         2         0           Total Choice 3         0         0         1         0           Total Choice 4         0         0         0         0 | Adult   Youth   Landownee   Preference Points   Res   NonRes   Res   NonRes   Unrestricted |  |



Page 120 of 632

#### DF020P5R



|                          | Regulation Level | #Drawn   |
|--------------------------|------------------|----------|
| LPP Unrestricted(up to)  | N/A              | N/A      |
| LPP Restricted (up to)   | N/A              | N/A      |
| Youth Preference (up to) | 100%             | 11       |
| NonResident Cap (up to)  | N/A              | N/A      |
| Hybrid Draw (up to)      | N/A              | N/A      |
|                          | General Apps     | LPP Apps |
| Total Choice 1           | 124              | 0        |
| Total Choice 2           | 26               | 0        |
| Total Choice 3           | 4                | 0        |
| Total Choice 4           | 2                | 0        |

| Pre-Draw<br>Quotas | Quota                     |     | Ad                    | ult