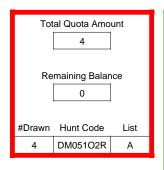

| Pre-Draw<br>Quotas | Quota    |              | Adult                 |                       | Youth      | Landowner (LPP) |            |
|--------------------|----------|--------------|-----------------------|-----------------------|------------|-----------------|------------|
|                    | Original | General Draw | Res                   | NonRes                | Preference | Unrestricted    | Restricted |
|                    | 25       | 25           | Determined by<br>Draw | Determined by<br>Draw | 25         | 0               | 0          |

| Post-Draw<br>Successful | # Drawn    | Balance | Res | NonRes | Res | NonRes | Unrestricted | Restricted |    |
|-------------------------|------------|---------|-----|--------|-----|--------|--------------|------------|----|
|                         | Successiui | 25      | 0   | 15     | 2   | 7      | 1            | 0          | 0  |
|                         |            |         |     | 60%    | 8%  | 28%    | 4%           | 0%         | 0% |