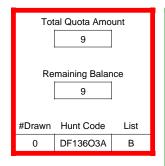

### DE003P2R

|                          | Regulation Level | #Drawn   |
|--------------------------|------------------|----------|
| LPP Unrestricted(up to)  | N/A              | N/A      |
| LPP Restricted (up to)   | N/A              | N/A      |
| Youth Preference (up to) | 100%             | 7        |
| NonResident Cap (up to)  | N/A              | N/A      |
| Hybrid Draw (up to)      | N/A              | N/A      |
|                          | General Apps     | LPP Apps |
| Total Choice 1           | 89               | 0        |
| Total Choice 2           | 21               | 0        |
| Total Choice 3           | 12               | 0        |
| Total Choice 4           | 1                | 0        |

| Pre-Draw<br>Quotas | C        | Quota        | Ad                    | ult    | Youth      | Landown      | er (LPP)   |
|--------------------|----------|--------------|-----------------------|--------|------------|--------------|------------|
|                    | Original | General Draw | Res                   | NonRes | Preference | Unrestricted | Restricted |
|                    |          |              | Determined by<br>Draw | 13     | 0          | 0            |            |

| Post-Draw<br>Successful | # Drawn | Balance | Res | NonRes | Res | NonRes | Unrestricted | Restricted |
|-------------------------|---------|---------|-----|--------|-----|--------|--------------|------------|
| Successiui              | 13      | 0       | 1   | 5      | 6   | 1      | 0            | 0          |
|                         |         |         | 8%  | 38%    | 46% | 8%     | 0%           | 0%         |