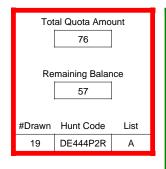

| Pre-Draw<br>Quotas | Quota    |              | Adult                 |                       | Youth      | Landowner (LPP) |            |
|--------------------|----------|--------------|-----------------------|-----------------------|------------|-----------------|------------|
|                    | Original | General Draw | Res                   | NonRes                | Preference | Unrestricted    | Restricted |
|                    | 17       | 17           | Determined by<br>Draw | Determined by<br>Draw | 17         | 0               | 0          |

| Post-Draw<br>Successful | # Drawn | Balance | Res | NonRes | Res | NonRes | Unrestricted | Restricted |
|-------------------------|---------|---------|-----|--------|-----|--------|--------------|------------|
| Successiui              | 17      | 0       | 5   | 5      | 5   | 2      | 0            | 0          |
|                         |         |         | 29% | 29%    | 29% | 12%    | 0%           | 0%         |