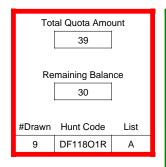

### DE007O1A

|                          | Regulation Level | #Drawn   |
|--------------------------|------------------|----------|
| LPP Unrestricted(up to)  | N/A              | N/A      |
| LPP Restricted (up to)   | N/A              | N/A      |
| Youth Preference (up to) | 100%             | 8        |
| NonResident Cap (up to)  | N/A              | N/A      |
| Hybrid Draw (up to)      | N/A              | N/A      |
|                          | General Apps     | LPP Apps |
| Total Choice 1           | 170              | 0        |
| Total Choice 2           | 43               | 0        |
| Total Choice 3           | 16               | 0        |
| Total Choice 4           | 19               | 0        |

| Pre-Draw<br>Quotas | Quota    |              | Adult                 |                       | Youth      | Landowner (LPP) |            |
|--------------------|----------|--------------|-----------------------|-----------------------|------------|-----------------|------------|
|                    | Original | General Draw | Res                   | NonRes                | Preference | Unrestricted    | Restricted |
|                    | 25       | 25           | Determined by<br>Draw | Determined by<br>Draw | 25         | 0               | 0          |

| Post-Draw<br>Successful | # Drawn    | Balance | Res | NonRes | Res | NonRes | Unrestricted | Restricted |    |
|-------------------------|------------|---------|-----|--------|-----|--------|--------------|------------|----|
|                         | Successiui | 25      | 0   | 15     | 2   | 7      | 1            | 0          | 0  |
|                         |            |         |     | 60%    | 8%  | 28%    | 4%           | 0%         | 0% |