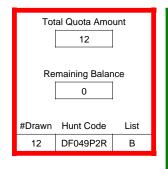

### DE003P3R

|                          | Regulation Level | #Drawn   |
|--------------------------|------------------|----------|
| LPP Unrestricted(up to)  | N/A              | N/A      |
| LPP Restricted (up to)   | N/A              | N/A      |
| Youth Preference (up to) | 100%             | 3        |
| NonResident Cap (up to)  | N/A              | N/A      |
| Hybrid Draw (up to)      | N/A              | N/A      |
|                          | General Apps     | LPP Apps |
| Total Choice 1           | 41               | 0        |
| Total Choice 2           | 17               | 0        |
| Total Choice 3           | 9                | 0        |
| Total Choice 4           | 6                | 0        |

| Pre-Draw<br>Quotas | C                                  | Quota        | Ad  | ult    | Youth      | Landown      | er (LPP)   |
|--------------------|------------------------------------|--------------|-----|--------|------------|--------------|------------|
| Quotas             | Original                           | General Draw | Res | NonRes | Preference | Unrestricted | Restricted |
|                    | 33 33 Determined by Draw Draw Draw |              |     | 33     | 0          | 0            |            |

| Post-Draw<br>Successful | # Drawn | Balance | Res | NonRes | Res | NonRes | Unrestricted | Restricted |
|-------------------------|---------|---------|-----|--------|-----|--------|--------------|------------|
|                         | 33      | 0       | 17  | 13     | 3   | 0      | 0            | 0          |
|                         |         |         | 52% | 39%    | 9%  | 0%     | 0%           | 0%         |

| Landowner Leftover Choice 1 | 0 | 0 |
|-----------------------------|---|---|
| Landowner Leftover Choice 2 | 0 | 0 |
| Landowner Leftover Choice 3 | 0 | 0 |

|        |                   | Post-Draw Successful |        |     |        |                 |            |  |
|--------|-------------------|----------------------|--------|-----|--------|-----------------|------------|--|
|        |                   | Ac                   | lult   | Yo  | uth    | Landowner (LPP) |            |  |
| Choice | Preference Points | Res                  | NonRes | Res | NonRes | Unrestricted    | Restricted |  |
| 1      | 0                 | 17                   | 13     | 3   | -      | -               | -          |  |
|        |                   |                      |        |     |        |                 |            |  |
| Tota   | Choice 1          | 17                   | 13     | 3   | 0      | 0               | 0          |  |
| Tota   | I Choice 2        | 0                    | 0      | 0   | 0      | 0               | 0          |  |
| Tota   | Choice 3          | 0                    | 0      | 0   | 0      | 0               | 0          |  |
| Tota   | Total Choice 4    |                      | 0      | 0   | 0      | 0               | 0          |  |
| Gra    | Grand Total       |                      | 13     | 3   | 0      | 0               | 0          |  |
| Gra    | and Total         | 17                   | 13     | 3   | 0      | 0               | 0          |  |