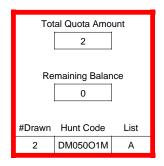

| Pre-Draw<br>Quotas | Quota    |                                          | Adult                 |                       | Youth      | Landowner (LPP) |   |
|--------------------|----------|------------------------------------------|-----------------------|-----------------------|------------|-----------------|---|
| Quotas             | Original | ginal General Draw Res NonRes Preference |                       | Unrestricted          | Restricted |                 |   |
|                    | 2        | 2                                        | Determined by<br>Draw | Determined by<br>Draw | 2          | 0               | 0 |

| Post-Draw<br>Successful | # Drawn | Balance | Res | NonRes | Res | NonRes | Unrestricted | Restricted |
|-------------------------|---------|---------|-----|--------|-----|--------|--------------|------------|
|                         | 2       | 0       | 1   | 0      | 0   | 1      | 0            | 0          |
|                         |         |         | 50% | 0%     | 0%  | 50%    | 0%           | 0%         |