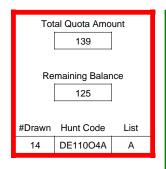

| 0      | 0   | 0      | 0            | 0          |  |  |  |
| Total C | Choice 2          | 0                    | 0      | 0   | 0      | 0            | 0          |  |  |  |
| Total C | Choice 3          | 1                    | 0      | 0   | 0      | 0            | 0          |  |  |  |
| Total C | Total Choice 4    |                      | 0      | 0   | 0      | 0            | 0          |  |  |  |
| Grand   | Grand Total       |                      | 0      | 0   | 0      | 0            | 0          |  |  |  |
|         |                   |                      |        |     |        |              |            |  |  |  |

Landowner Leftover Choice 1

Landowner Leftover Choice 2

Landowner Leftover Choice 3

0

0

0

0





Page 69 of 632

#### DE110O4A



|                          | Regulation Level | #Drawn   |
|--------------------------|------------------|----------|
| LPP Unrestricted(up to)  | N/A              | N/A      |
| LPP Restricted (up to)   | N/A              | N/A      |
| Youth Preference (up to) | 100%             | 0        |
| NonResident Cap (up to)  | N/A              | N/A      |
| Hybrid Draw (up to)      | N/A              | N/A      |
|                          | General Apps     | LPP Apps |
| Total Choice 1           | 7                | 0        |
| Total Choice 2           | 6                | 0        |
| Total Choice 3           | 2                | 0        |
| Total Choice 4           | 1                | 0        |

| Pre-Draw Qu<br>Quotas | Quota                            | Ad  | ult