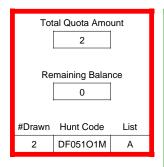

### DE01101A

|                          | Regulation Level | #Drawn   |
|--------------------------|------------------|----------|
| LPP Unrestricted(up to)  | N/A              | N/A      |
| LPP Restricted (up to)   | N/A              | N/A      |
| Youth Preference (up to) | 100%             | 1        |
| NonResident Cap (up to)  | N/A              | N/A      |
| Hybrid Draw (up to)      | N/A              | N/A      |
|                          | General Apps     | LPP Apps |
| Total Choice 1           | 71               | 0        |
| Total Choice 2           | 21               | 0        |
| Total Choice 3           | 12               | 0        |
| Total Choice 4           | 5                | 0        |

| Pre-Draw<br>Quotas | Ö        | Quota        | Ad                    | ult                   | Youth      | Landown      | er (LPP)   |
|--------------------|----------|--------------|-----------------------|-----------------------|------------|--------------|------------|
| Quolas             | Original | General Draw | Res                   | NonRes                | Preference | Unrestricted | Restricted |
|                    | 9        | 9            | Determined by<br>Draw | Determined by<br>Draw | 9          | 0            | 0          |

| Post-Draw<br>Successful | # Drawn | Balance | Res | NonRes | Res | NonRes | Unrestricted | Restricted |
|-------------------------|---------|---------|-----|--------|-----|--------|--------------|------------|
| Successiui              | 9       | 0       | 4   | 4      | 1   | 0      | 0            | 0          |
|                         |         |         | 44% | 44%    | 11% | 0%     | 0%           | 0%         |

| Landowner Leftover Choice 1 | 0 | 0 |
|-----------------------------|---|---|
| Landowner Leftover Choice 2 | 0 | 0 |
| Landowner Leftover Choice 3 | 0 | 0 |

|                   |          |     | F      | Post-Draw S | uccessful |                 |            |  |
|-------------------|----------|-----|--------|-------------|-----------|-----------------|------------|--|
|                   |          | Ad  | ult    | You         | uth       | Landowner (LPP) |            |  |
| Choice Preference | e Points | Res | NonRes | Res         | NonRes    | Unrestricted    | Restricted |  |
| 1 0               |          | 4   | 4      | 1           | -         | -               | -          |  |
|                   |          |     |        |             |           |                 |            |  |
| Total Choice 1    |          | 4   | 4      | 1           | 0         | 0               | 0          |  |
| Total Choice 2    |          | 0   | 0      | 0           | 0         | 0               | 0          |  |
| Total Choice 3    |          | 0   | 0      | 0           | 0         | 0               | 0          |  |
| Total Choice 4    |          | 0   | 0      | 0           | 0         | 0               | 0          |  |
| Grand Total       |          | 4   | 4      | 1           | 0         | 0               | 0          |  |