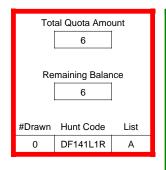

| Original General Draw Res NonRes Preference Unrestricted Rest | Pre-Draw<br>Quotas | Que        | iota         | Ad                    | ult                   | Youth      | Landowne     | er (LPP)   |
|---------------------------------------------------------------|--------------------|------------|--------------|-----------------------|-----------------------|------------|--------------|------------|
| Determined by Determined by                                   | Quotas             | Original G | Seneral Draw | Res                   | NonRes                | Preference | Unrestricted | Restricted |
| 8 8 Determined by Draw 8 0                                    |                    | 8          | 8            | Determined by<br>Draw | Determined by<br>Draw | 8          | 0            | 0          |

| Post-Draw<br>Successful | # Drawn | Balance | Res | NonRes | Res | NonRes | Unrestricted | Restricted |
|-------------------------|---------|---------|-----|--------|-----|--------|--------------|------------|
| Successiui              | 8       | 0       | 1   | 6      | 1   | 0      | 0            | 0          |
|                         |         |         | 13% | 75%    | 13% | 0%     | 0%           | 0%         |