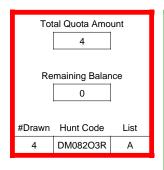

### DE012O1A

|                          | Regulation Level | #Drawn   |
|--------------------------|------------------|----------|
| LPP Unrestricted(up to)  | N/A              | N/A      |
| LPP Restricted (up to)   | N/A              | N/A      |
| Youth Preference (up to) | 100%             | 3        |
| NonResident Cap (up to)  | N/A              | N/A      |
| Hybrid Draw (up to)      | N/A              | N/A      |
|                          | General Apps     | LPP Apps |
| Total Choice 1           | 64               | 0        |
| Total Choice 2           | 23               | 0        |
| Total Choice 3           | 10               | 0        |
| Total Choice 4           | 3                | 0        |

| Pre-Draw<br>Quotas | Quota    |              | Adult                 |                       | Youth      | Landowner (LPP) |            |
|--------------------|----------|--------------|-----------------------|-----------------------|------------|-----------------|------------|
|                    | Original | General Draw | Res                   | NonRes                | Preference | Unrestricted    | Restricted |
|                    | 15       | 15           | Determined by<br>Draw | Determined by<br>Draw | 15         | 0               | 0          |

|  | Post-Draw<br>Successful | # Drawn | Balance | Res | NonRes | Res | NonRes | Unrestricted | Restricted |
|--|-------------------------|---------|---------|-----|--------|-----|--------|--------------|------------|
|  |                         | 15      | 0       | 9   | 3      | 3   | 0      | 0            | 0          |
|  |                         |         |         | 60% | 20%    | 20% | 0%     | 0%           | 0%         |