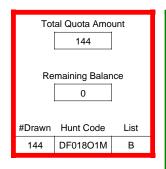

|     | -      | 1     | -      | -               | -          |  |  |
|                      |                   |     |        |       |        |                 |            |  |  |
| Total C              | Choice 1          | 0   | 0      | 1     | 0      | 0               | 0          |  |  |
| Total C              | Choice 2          | 0   | 0      | 0     | 0      | 0               | 0          |  |  |
| Total C              | Choice 3          | 0   | 0      | 0     | 0      | 0               | 0          |  |  |
| Total C              | Choice 4          | 0   | 0      | 0     | 0      | 0               | 0          |  |  |
| Grand                | 0                 | 0   | 1      | 0     | 0      | 0               |            |  |  |



Page 117 of 632

### DF018O1M



|                          | Regulation Level | #Drawn   |
|--------------------------|------------------|----------|
| LPP Unrestricted(up to)  | N/A              | N/A      |
| LPP Restricted (up to)   | N/A              | N/A      |
| Youth Preference (up to) | 100%             | 8        |
| NonResident Cap (up to)  | N/A              | N/A      |
| Hybrid Draw (up to)      | N/A              | N/A      |
|                          | General Apps     | LPP Apps |
| Total Choice 1           | 141              | 0        |
| Total Choice 2           | 50               | 0        |
| Total Choice 3           | 20               | 0        |
| Total Choice 4           | 17               | 0        |

| Pre-Draw<br>Quotas | C        | Quota        | Ad                    | ult