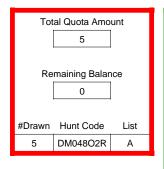

| Pre-Draw<br>Quotas | Quota    |              | Adult                 |                       | Youth      | Landowner (LPP) |            |
|--------------------|----------|--------------|-----------------------|-----------------------|------------|-----------------|------------|
|                    | Original | General Draw | Res                   | NonRes                | Preference | Unrestricted    | Restricted |
|                    | 17       | 17           | Determined by<br>Draw | Determined by<br>Draw | 17         | 0               | 0          |

| Post-Draw<br>Successful | # Drawn | Balance | Res | NonRes | Res | NonRes | Unrestricted | Restricted |
|-------------------------|---------|---------|-----|--------|-----|--------|--------------|------------|
| Successiui              | 17      | 0       | 5   | 5      | 5   | 2      | 0            | 0          |
|                         |         |         | 29% | 29%    | 29% | 12%    | 0%           | 0%         |