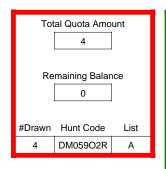

### DE011P2R

|                          | Regulation Level | #Drawn   |
|--------------------------|------------------|----------|
| LPP Unrestricted(up to)  | N/A              | N/A      |
| LPP Restricted (up to)   | N/A              | N/A      |
| Youth Preference (up to) | 100%             | 1        |
| NonResident Cap (up to)  | N/A              | N/A      |
| Hybrid Draw (up to)      | N/A              | N/A      |
| ·                        | General Apps     | LPP Apps |
| Total Choice 1           | 18               | 0        |
| Total Choice 2           | 11               | 0        |
| Total Choice 3           | 3                | 0        |
| Total Choice 4           | 0                | 0        |

| Original General Draw Res NonRes Preference Unrestricted Rest | Pre-Draw<br>Quotas | Que        | iota         | Ad                    | ult                   | Youth      | Landowne     | er (LPP)   |
|---------------------------------------------------------------|--------------------|------------|--------------|-----------------------|-----------------------|------------|--------------|------------|
| Determined by Determined by                                   | Quotas             | Original G | Seneral Draw | Res                   | NonRes                | Preference | Unrestricted | Restricted |
| 8 8 Determined by Draw 8 0                                    |                    | 8          | 8            | Determined by<br>Draw | Determined by<br>Draw | 8          | 0            | 0          |

| Post-Draw<br>Successful | # Drawn | Balance | Res | NonRes | Res | NonRes | Unrestricted | Restricted |
|-------------------------|---------|---------|-----|--------|-----|--------|--------------|------------|
| Successiui              | 8       | 0       | 1   | 6      | 1   | 0      | 0            | 0          |
|                         |         |         | 13% | 75%    | 13% | 0%     | 0%           | 0%         |