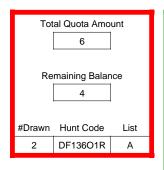

### DE003O1A

| T <sub>error</sub>       |                  |          |
|--------------------------|------------------|----------|
|                          | Regulation Level | #Drawn   |
| LPP Unrestricted(up to)  | N/A              | N/A      |
| LPP Restricted (up to)   | N/A              | N/A      |
| Youth Preference (up to) | 100%             | 7        |
| NonResident Cap (up to)  | N/A              | N/A      |
| Hybrid Draw (up to)      | N/A              | N/A      |
|                          | General Apps     | LPP Apps |
| Total Choice 1           | 233              | 0        |
| Total Choice 2           | 41               | 0        |
| Total Choice 3           | 27               | 0        |
| Total Choice 4           | 17               | 0        |

| Pre-Draw<br>Quotas | Quota    |              | Adult                 |                       | Youth      | Landowner (LPP) |            |
|--------------------|----------|--------------|-----------------------|-----------------------|------------|-----------------|------------|
|                    | Original | General Draw | Res                   | NonRes                | Preference | Unrestricted    | Restricted |
|                    | 17       | 17           | Determined by<br>Draw | Determined by<br>Draw | 17         | 0               | 0          |

| Post-Draw<br>Successful | # Drawn | Balance | Res | NonRes | Res | NonRes | Unrestricted | Restricted |
|-------------------------|---------|---------|-----|--------|-----|--------|--------------|------------|
| Successiui              | 17      | 0       | 5   | 5      | 5   | 2      | 0            | 0          |
|                         |         |         | 29% | 29%    | 29% | 12%    | 0%           | 0%         |