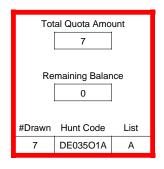

### DE003O1A

| T <sub>error</sub>       |                  |          |
|--------------------------|------------------|----------|
|                          | Regulation Level | #Drawn   |
| LPP Unrestricted(up to)  | N/A              | N/A      |
| LPP Restricted (up to)   | N/A              | N/A      |
| Youth Preference (up to) | 100%             | 7        |
| NonResident Cap (up to)  | N/A              | N/A      |
| Hybrid Draw (up to)      | N/A              | N/A      |
|                          | General Apps     | LPP Apps |
| Total Choice 1           | 233              | 0        |
| Total Choice 2           | 41               | 0        |
| Total Choice 3           | 27               | 0        |
| Total Choice 4           | 17               | 0        |

| Pre-Draw<br>Quotas | Quota    |              | Adult                 |                       | Youth      | Landowner (LPP) |            |
|--------------------|----------|--------------|-----------------------|-----------------------|------------|-----------------|------------|
|                    | Original | General Draw | Res                   | NonRes                | Preference | Unrestricted    | Restricted |
|                    | 17       | 17           | Determined by<br>Draw | Determined by<br>Draw | 17         | 0               | 0          |

| Post-Draw<br>Successful | # Drawn | Balance | Res | NonRes | Res | NonRes | Unrestricted | Restricted |
|-------------------------|---------|---------|-----|--------|-----|--------|--------------|------------|
| Successiui              | 17      | 0       | 5   | 5      | 5   | 2      | 0            | 0          |
|                         |         |         | 29% | 29%    | 29% | 12%    | 0%           | 0%         |