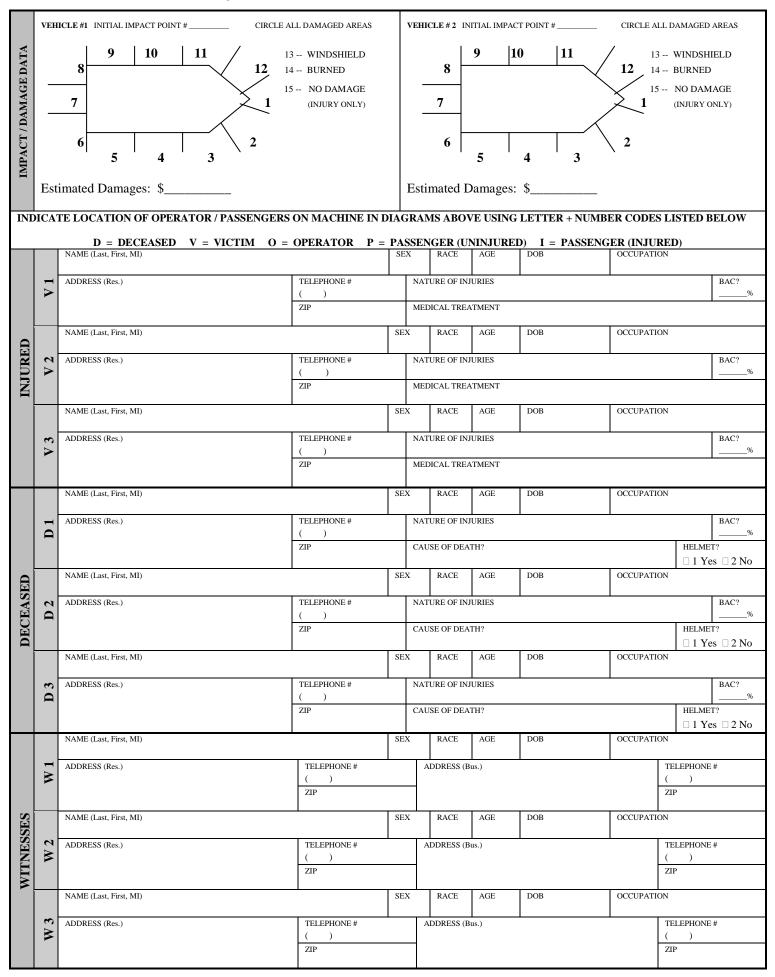

ACCIDENT DIAGRAM:

|                          | OHV/SNOWMOBILE #1 | OHV/SNOWMOBILE #2 | INVI |
|--------------------------|-------------------|-------------------|------|
| CITATIONS<br>ISSUED AS A |                   |                   |      |
| RESULT OF ACCIDENT?      |                   |                   | INV  |
|                          |                   |                   | SUP  |