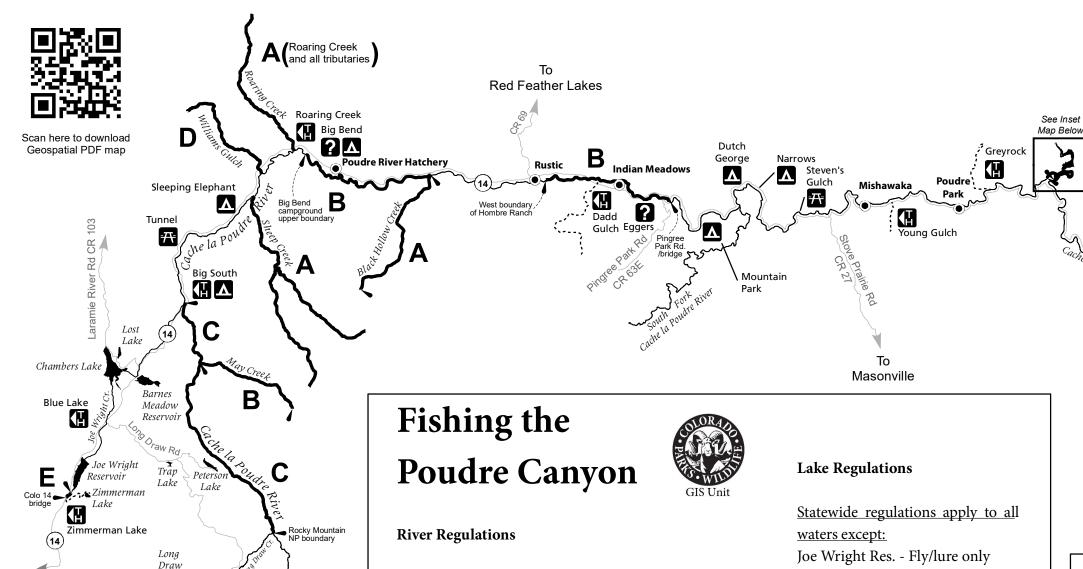

Reservoir

Statewide regulations apply to all waters except:

- A Fly/lure only; All cutthroat must be released
- **B** Fly/lure only; All trout must be released
- **C** Fly/lure only; 2 trout limit
- **D** Fishing prohibited
- **E** Fly/lure only; Fishing prohibited from Jan. 1 July 31