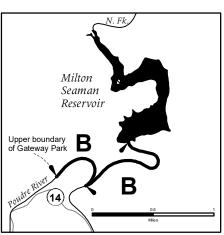

Reservoir

Statewide regulations apply to all waters except:

- A Fly/lure only; All cutthroat must be released
- **B** Fly/lure only; All trout must be released
- **C** Fly/lure only; 2 trout limit
- **D** Fishing prohibited
- **E** Fly/lure only; Fishing prohibited from Jan. 1 July 31