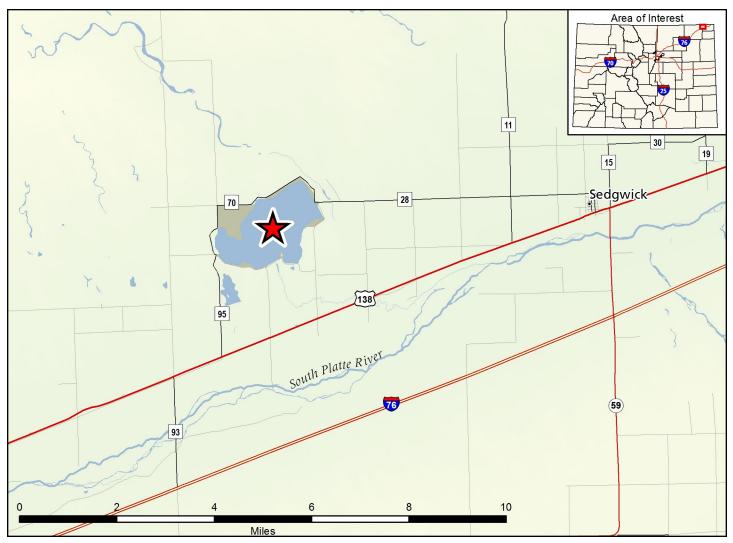

# Jumbo (Julesburg Reservoir) State Wildlife Area-Logan & Sedgwick Counties

From Interstate 76 at the Red Lion exit (Exit 155), go 3 miles north (left) to Highway 138, then 1 mile northeast (right) to County Road 95, then 2 miles north (left) to the reservoir.