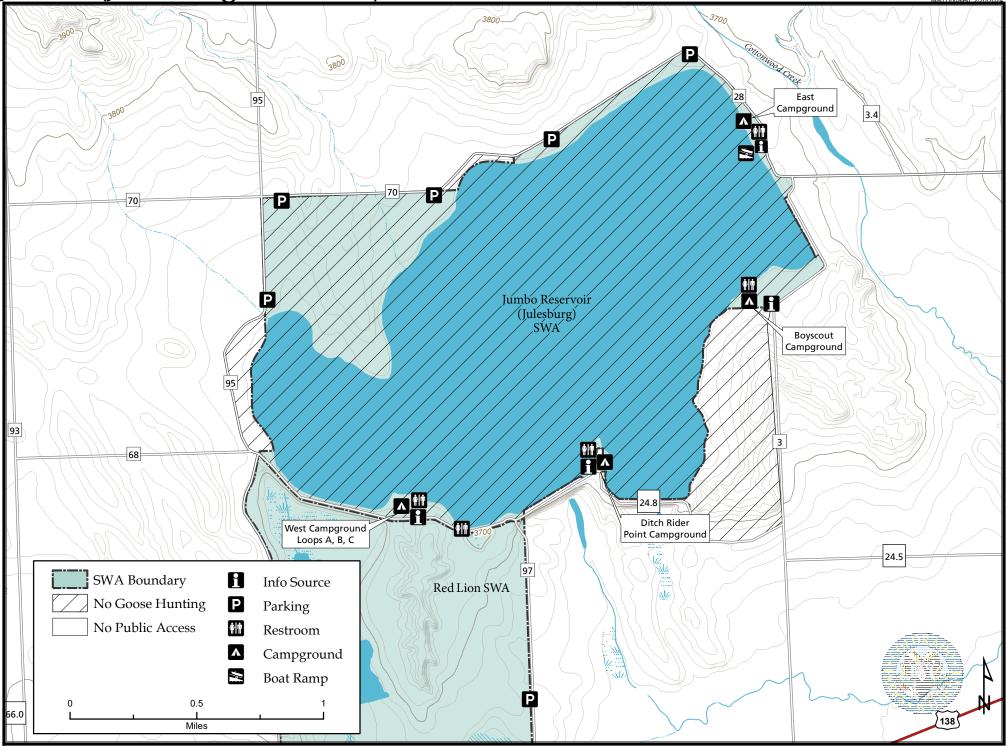

# Jumbo (Julesburg Reservoir) State Wildlife Area

# Wildlife Area Offers:

Hunting: Rabbit, Pheasant, Waterfowl, Dove (GMU 90)

Fishing: Warmwater

Recreation: Wildlife viewing, Camping

### **Regulations:**

In addition to or in place of those restrictions listed in regulation #900 the below listed provisions apply (see Chapter 9, https://cpw.state.co.us/aboutus/Pages/Regulations.aspx

- A. Property is limited to 250 vehicles.
- B. Hunting is prohibited from the frozen surface of the lake.
- C. Discharge of firearms or bows is prohibited, except while hunting.
- D. Launching and use of all vessels is allowed.
- E. Waterskiing is prohibited from 7:00 p.m. 10:00 a.m., Friday through Monday of Memorial Day weekend.
- F. Vessels are prohibited within 50 feet of outlet structure.

- G. Launching of motorized vessels or sailboats is prohibited if the Aquatic Nuisance Species (ANS) inspection station is closed.
- H. Hand-launched and hand-powered vessels shall only be used for fishing, to setup/pick-up decoys or retrieve downed waterfowl after the ANS inspection station closes for the year or until the reservoir is frozen.
- I. Camping is allowed in designated areas in designated number sites.
- J. One camping unit is allowed per campsite. 35 k. Quiet hours will be enforced from 10:00 p.m. 6:00 a.m. Legal hunting activities are except from quite hours. I. Fires are allowed within a containment structure in designated camping areas. m. Dogs are allowed but must be kept under control on a physical leash by the handler at all times except as authorized in #900(C) (15).