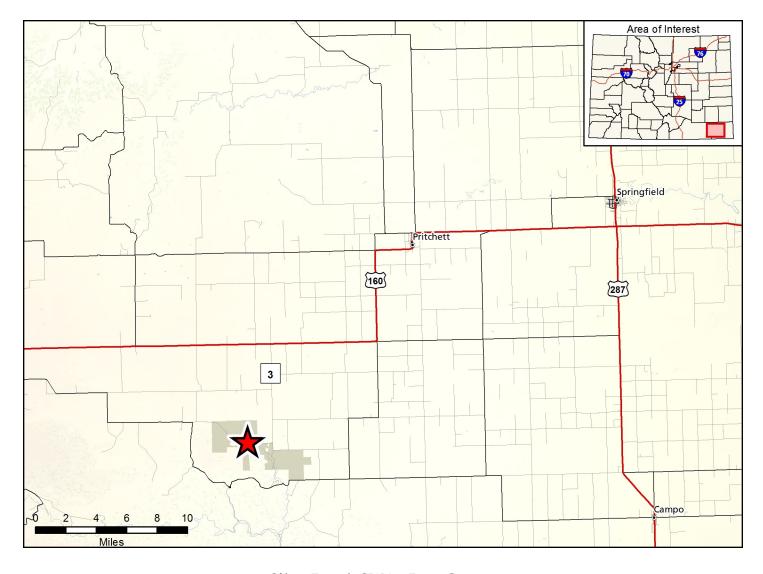

## Sikes Ranch SWA - Baca County

From Prichett, go West on Hwy. 160 to CR 3. Go South on CR 3 approximately 8 miles.