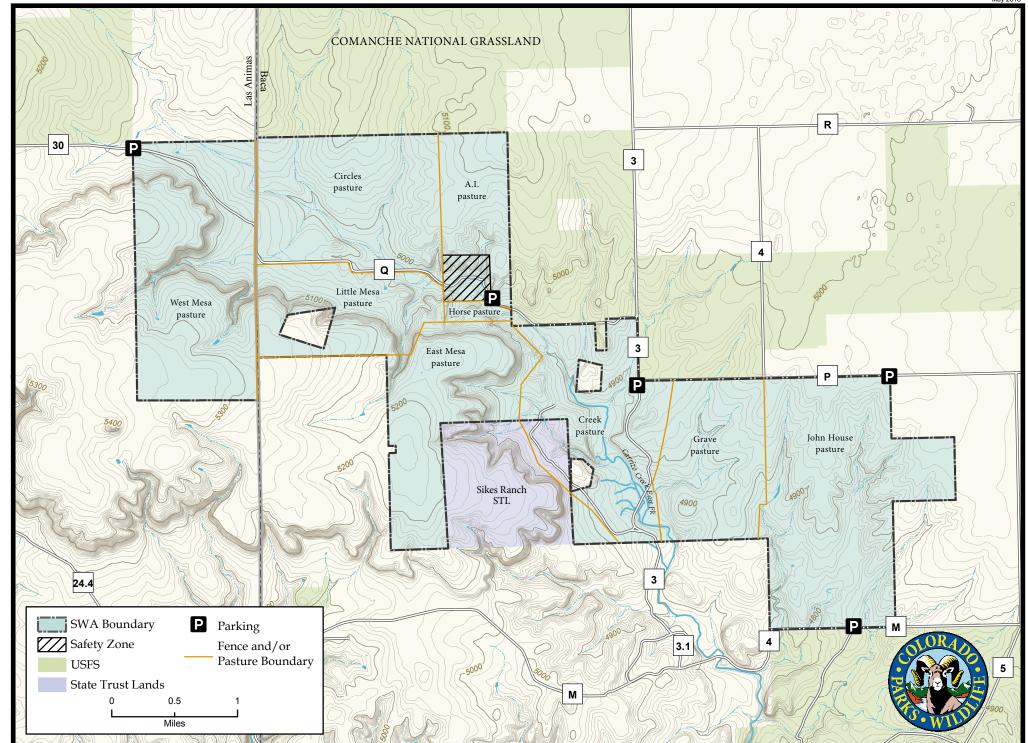

## Sikes Ranch SWA - Baca County

From Prichett, go West on Hwy. 160 to CR 3. Go South on CR 3 approximately 8 miles.

#### Wildlife Area Offers:

Hunting: Deer, Turkey, predators

Fishing: Green sunfish, black bullhead catfish

Recreation: Hiking, Wildlife Viewing

- B. Public access is prohibited in the building envelope and designated safety zones, or as posted.
- C. Parking and access is allowed from designated parking areas only.
- D. Trapping is prohibited, except by permit only. Permit holders shall have their permit on their person at all times while trapping. Permits may be obtained by calling the Lamar Service Center.