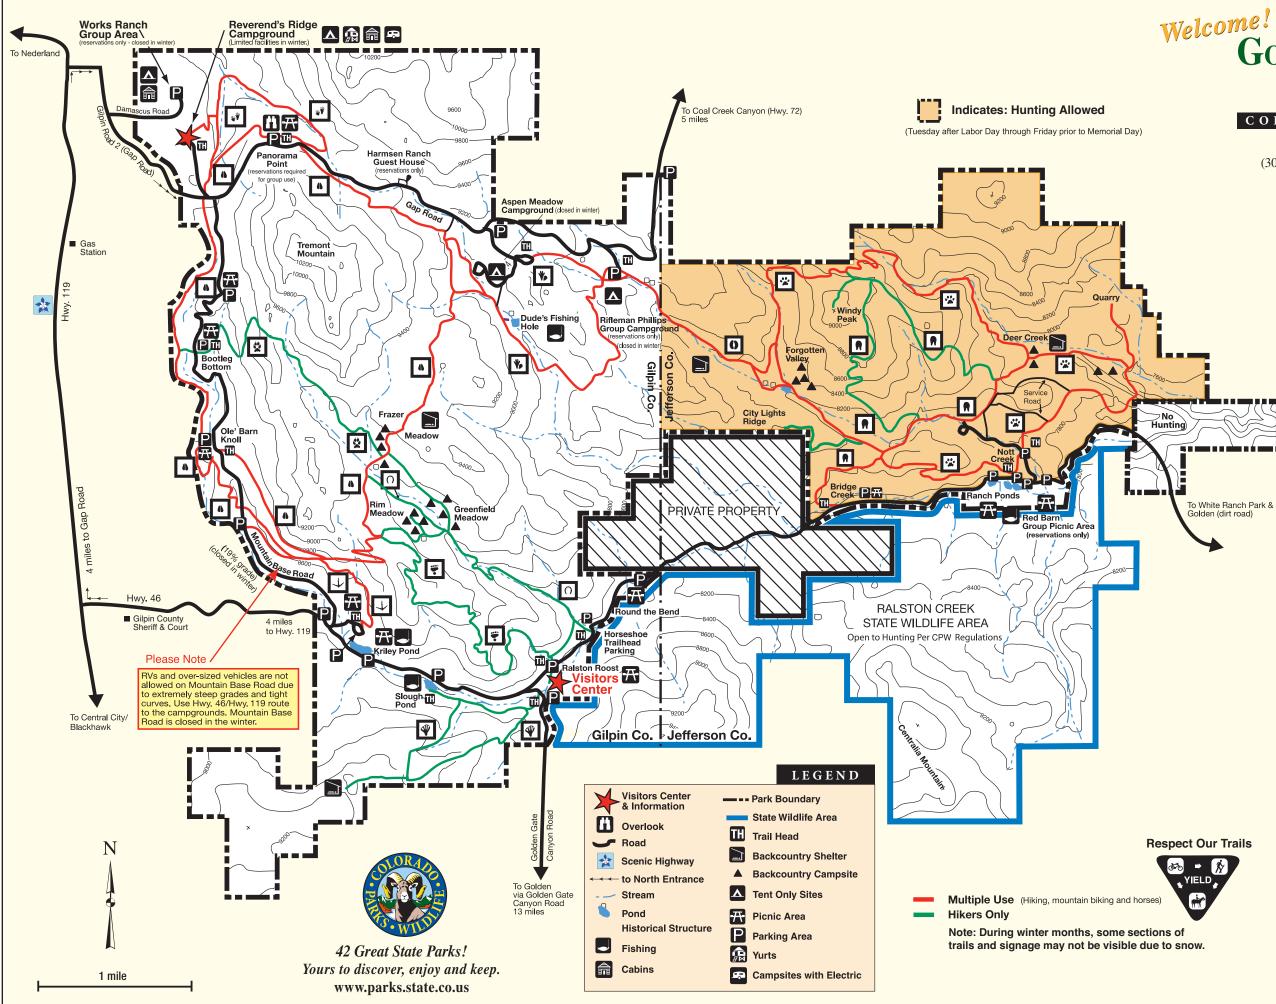

## Welcome! GOLDEN GATE CANYON **STATE PARK**

COLORADO PARKS & WILDLIFE

92 Crawford Gulch Road • Golden, CO 80403 (303) 582-3707 • E-mail: golden.gate.park@state.co.us

| ΤR  | A  | T | L | S |  |
|-----|----|---|---|---|--|
| 1 1 | 11 | - | - | U |  |

| ₩         | <b>Beaver - Most Difficult</b><br>Start: Visitor Center<br>End: Visitor Center                                                            | 2.5 mi.            |
|-----------|-------------------------------------------------------------------------------------------------------------------------------------------|--------------------|
| <b>?</b>  | Black Bear - Most Difficult<br>Start: Ralston Roost Trailhead<br>End: Intersection with<br>Mule Deer Trail                                | 2.8 mi.            |
| ¥         | Blue Grouse - Moderate<br>Start: Kriley Pond<br>End: Intersection with<br>Mule Deer Trail                                                 | 0.7 mi.            |
| 0         | <b>Buffalo - Moderate</b><br>Start: Rifleman Phillips<br>End: Forgotten Valley                                                            | 1.2 mi.            |
| •         | Burro - Difficult<br>Burro - Difficult<br>Start: Bridge Creek<br>End: Bridge Creek<br>Burro - To City Lights Ridge<br>Start: Bridge Creek | 4.5 mi.<br>1.2 mi. |
| *         | Coyote - Most Difficult<br>Start: Bootleg Bottom<br>End: Frazer Meadow                                                                    | 2.0 mi.            |
| 0         | Horseshoe - Moderate<br>Start: Horseshoe Trailhead<br>End: Frazer Meadow                                                                  | 1.8 mi.            |
| <b>*</b>  | Mountain Lion - Difficult<br>Start: Nott Creek<br>End: Nott Creek                                                                         | 6.7 mi.            |
| 4         | Mule Deer - Moderate<br>Start: Ole' Barn Knoll<br>End: Ole' Barn Knoll via<br>Panorama Point                                              | 7.4 mi.            |
| <b>**</b> | Raccoon - Moderate<br>Start: Reverend's Ridge<br>End: Reverend's Ridge<br>via Panorama Point                                              | 2.5 mi.            |
| ₩,        | Snowshoe Hare - Difficult<br>Start: Aspen Meadow<br>End: Aspen Meadow                                                                     | 3.0 mi.            |