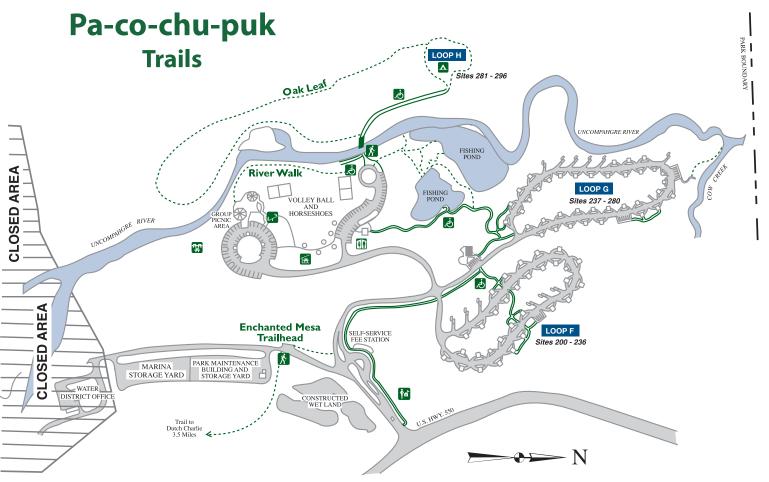

## Blue Heron Marina

Office (970) 318-9689

| SITE              | TRAIL NAME                   | LENGTH (miles) | WIDTH (inches) |      | GRADE (%) |      | ELEVATION (feet) |              | CROSS-SLOPE (%) |      | SURFACE            | OBSTACLES    | NOTES |
|-------------------|------------------------------|----------------|----------------|------|-----------|------|------------------|--------------|-----------------|------|--------------------|--------------|-------|
|                   |                              |                | AVG.           | MIN. | MIN.      | MAX. | FROM:            | TO:          | MIN.            | MAX. |                    |              |       |
| DALLAS            | DALLAS CREEK<br>NATURE TRAIL | 1.0            | 44             | 36   | 2         | 20   | 6900             | 6900         | 2               | 15   | variable           | medium steps | С     |
|                   | MARMOT RUN                   | 1.8            | 96             | 96   | 0         | 5    | 6900             | 6925         | 0               | 2    | concrete           | none         | A, B  |
|                   | COOKIE TREE                  | 0.9            | 42             | 40   | 2         | 25   | 6925             | 7050         | 4               | 14   | compacted - firm   | small steps  | D, E  |
| DUTCH             | FOREST DISCOVERY             | 0.6            | 48             | 36   | 0         | 12   | 7050             | 7060         | 2               | 9    | compacted - firm   | none         | С     |
|                   | SCENIC OVERLOOK              | 0.1            | 72             | 72   | ı         | 5    | 7050             | 7020         | 0               | 2    | concrete           | none         | E     |
|                   | WAPITI                       | 0.6            | 48             | 42   | 2         | 16   | 7050             | 7200         | 2               | 10   | compacted - firm   | none         |       |
|                   | SUNSET RIDGE                 | 0.7            | 46             | 44   | 2         | 18   | 7150             | 7125         | 2               | 10   | compacted - firm   | none         |       |
|                   | SKYLINE LOOP                 | 0.3            | 46             | 42   | 3         | 12   | 7125             | 7100         | 4               | 8    | compacted - firm   | none         | E     |
|                   | TWIN FAWN                    | 0.7            | 42             | 36   | 2         | 28   | 7175             | 6900         | 4               | 27   | natural            | medium steps | D     |
|                   | SECRET SPOT                  | 0.2            | 60             | 48   | 2         | 7    | 6900             | 6890         | 2               | 5    | compacted - firm   | none         |       |
|                   | PINYON PARK                  | 0.6            | 48             | 45   | 2         | 19   | 7025             | 6890         | 2               | 5    | compacted - firm   | none         | D     |
|                   | MULE DEER MEADOW             | 0.5            | 48             | 45   | 2         | 15   | 7025             | 6900         | 2               | 13   | compacted - firm   | none         |       |
|                   | PORCUPINE PATCH              | 0.1            | 48             | 45   | 0         | 12   | 6882             | 6910         | 2               | 10   | compacted - firm   | none         |       |
|                   | MEAR'S BAY                   | 1.0            | 72             | 72   | 0         | 4    | 6885             | 6900         | 0               | 3    | concrete           | none         | A, B  |
| PA-CO-<br>CHU-PUK | ENCHANTED MESA               | 2.5            | 46             | 36   | 2         | 32   | 6700             | 7033         | 3               | 9    | variable           | medium steps | D, E  |
|                   | RIVER WALK                   | 0.2            | 72             | 48   | 0         | 5    | 7033<br>6600     | 6900<br>6610 | 2               | 6    | concrete/compacted | none         | A     |
|                   | OAK LEAF                     | 1.0            | 48             | 45   | 2         | 15   | 6650             | 6700         | 2               | 7    | compacted - firm   | medium steps | С     |