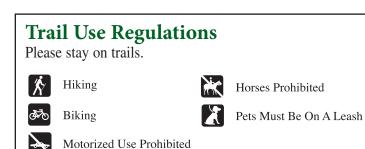

For your safety and the protection of natural resources, we ask that you:

- Keep all motorized vehicles off trails.
- Stay on designated trails.
- Keep pets on a maximum six foot leash and under control at all times.
- Keep horses in designated areas only. All gravel trails are closed to horseback use.
- So that others may enjoy, please do not gather or collect rocks, flowers or other natural materials.
- Bicycles must yield to pedestrians.
- Trash receptacles are not provided: if you "Pack it in Pack it out!"