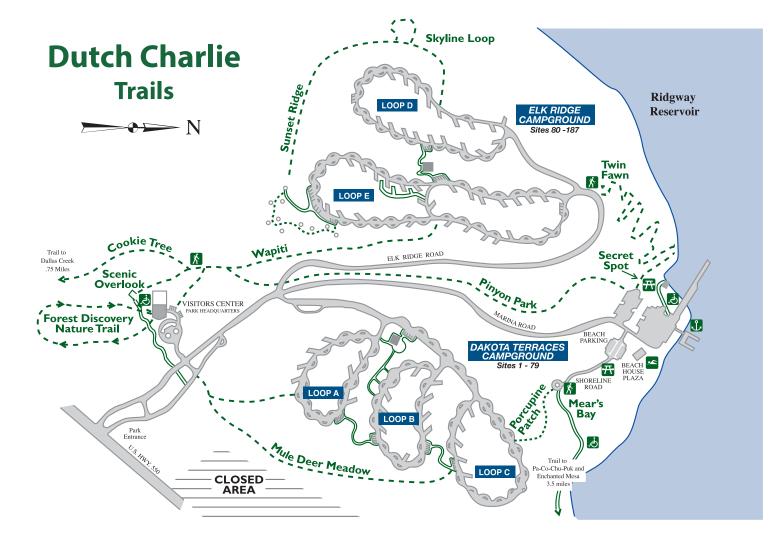

## Welcome...

Welcome to the magnificent trails of Ridgway State Park!
Over 14 miles of marked,
well-maintained trails beckon novice and expert trail users alike. Wide concrete trails provide easy hiking, biking and roller blading. Gravel trails meander through a variety of natural settings, from open grasslands, through pinyon/juniper forests and along the rivers. Fabulous mountain views will delight trail users at many points along the way.

## Blue Heron Marina

Office (970) 318-9689

| SITE              | TRAIL NAME                   | LENGTH (miles) | WIDTH (inches) |      | GRADE (%) |      | ELEVATION (feet) |              | CROSS-SLOPE (%) |      | SURFACE            | OBSTACLES    | NOTES |
|-------------------|------------------------------|----------------|----------------|------|-----------|------|------------------|--------------|-----------------|------|--------------------|--------------|-------|
|                   |                              |                | AVG.           | MIN. | MIN.      | MAX. | FROM:            | TO:          | MIN.            | MAX. |                    |              |       |
| DALLAS            | DALLAS CREEK<br>NATURE TRAIL | 1.0            | 44             | 36   | 2         | 20   | 6900             | 6900         | 2               | 15   | variable           | medium steps | С     |
|                   | MARMOT RUN                   | 1.8            | 96             | 96   | 0         | 5    | 6900             | 6925         | 0               | 2    | concrete           | none         | A, B  |
|                   | COOKIE TREE                  | 0.9            | 42             | 40   | 2         | 25   | 6925             | 7050         | 4               | 14   | compacted - firm   | small steps  | D, E  |
| DUTCH             | FOREST DISCOVERY             | 0.6            | 48             | 36   | 0         | 12   | 7050             | 7060         | 2               | 9    | compacted - firm   | none         | С     |
|                   | SCENIC OVERLOOK              | 0.1            | 72             | 72   | ı         | 5    | 7050             | 7020         | 0               | 2    | concrete           | none         | E     |
|                   | WAPITI                       | 0.6            | 48             | 42   | 2         | 16   | 7050             | 7200         | 2               | 10   | compacted - firm   | none         |       |
|                   | SUNSET RIDGE                 | 0.7            | 46             | 44   | 2         | 18   | 7150             | 7125         | 2               | 10   | compacted - firm   | none         |       |
|                   | SKYLINE LOOP                 | 0.3            | 46             | 42   | 3         | 12   | 7125             | 7100         | 4               | 8    | compacted - firm   | none         | E     |
|                   | TWIN FAWN                    | 0.7            | 42             | 36   | 2         | 28   | 7175             | 6900         | 4               | 27   | natural            | medium steps | D     |
|                   | SECRET SPOT                  | 0.2            | 60             | 48   | 2         | 7    | 6900             | 6890         | 2               | 5    | compacted - firm   | none         |       |
|                   | PINYON PARK                  | 0.6            | 48             | 45   | 2         | 19   | 7025             | 6890         | 2               | 5    | compacted - firm   | none         | D     |
|                   | MULE DEER MEADOW             | 0.5            | 48             | 45   | 2         | 15   | 7025             | 6900         | 2               | 13   | compacted - firm   | none         |       |
|                   | PORCUPINE PATCH              | 0.1            | 48             | 45   | 0         | 12   | 6882             | 6910         | 2               | 10   | compacted - firm   | none         |       |
|                   | MEAR'S BAY                   | 1.0            | 72             | 72   | 0         | 4    | 6885             | 6900         | 0               | 3    | concrete           | none         | A, B  |
| PA-CO-<br>CHU-PUK | ENCHANTED MESA               | 2.5            | 46             | 36   | 2         | 32   | 6700             | 7033         | 3               | 9    | variable           | medium steps | D, E  |
|                   | RIVER WALK                   | 0.2            | 72             | 48   | 0         | 5    | 7033<br>6600     | 6900<br>6610 | 2               | 6    | concrete/compacted | none         | A     |
|                   | OAK LEAF                     | 1.0            | 48             | 45   | 2         | 15   | 6650             | 6700         | 2               | 7    | compacted - firm   | medium steps | С     |