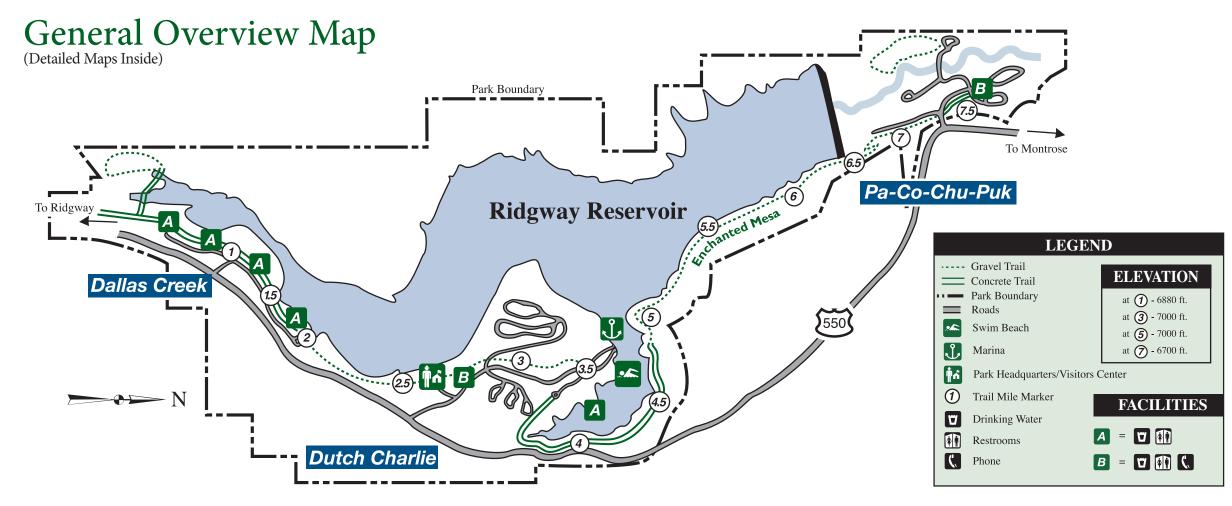

## Blue Heron Marina

Office (970) 318-9689

| SITE              | TRAIL NAME                   | LENGTH (miles) | WIDTH (inches) |      | GRADE (%) |      | ELEVATION (feet) |              | CROSS-SLOPE (%) |      | SURFACE            | OBSTACLES    | NOTES |
|-------------------|------------------------------|----------------|----------------|------|-----------|------|------------------|--------------|-----------------|------|--------------------|--------------|-------|
|                   |                              |                | AVG.           | MIN. | MIN.      | MAX. | FROM:            | TO:          | MIN.            | MAX. |                    |              |       |
| DALLAS            | DALLAS CREEK<br>NATURE TRAIL | 1.0            | 44             | 36   | 2         | 20   | 6900             | 6900         | 2               | 15   | variable           | medium steps | С     |
|                   | MARMOT RUN                   | 1.8            | 96             | 96   | 0         | 5    | 6900             | 6925         | 0               | 2    | concrete           | none         | A, B  |
|                   | COOKIE TREE                  | 0.9            | 42             | 40   | 2         | 25   | 6925             | 7050         | 4               | 14   | compacted - firm   | small steps  | D, E  |
| DUTCH             | FOREST DISCOVERY             | 0.6            | 48             | 36   | 0         | 12   | 7050             | 7060         | 2               | 9    | compacted - firm   | none         | С     |
|                   | SCENIC OVERLOOK              | 0.1            | 72             | 72   | ı         | 5    | 7050             | 7020         | 0               | 2    | concrete           | none         | E     |
|                   | WAPITI                       | 0.6            | 48             | 42   | 2         | 16   | 7050             | 7200         | 2               | 10   | compacted - firm   | none         |       |
|                   | SUNSET RIDGE                 | 0.7            | 46             | 44   | 2         | 18   | 7150             | 7125         | 2               | 10   | compacted - firm   | none         |       |
|                   | SKYLINE LOOP                 | 0.3            | 46             | 42   | 3         | 12   | 7125             | 7100         | 4               | 8    | compacted - firm   | none         | E     |
|                   | TWIN FAWN                    | 0.7            | 42             | 36   | 2         | 28   | 7175             | 6900         | 4               | 27   | natural            | medium steps | D     |
|                   | SECRET SPOT                  | 0.2            | 60             | 48   | 2         | 7    | 6900             | 6890         | 2               | 5    | compacted - firm   | none         |       |
|                   | PINYON PARK                  | 0.6            | 48             | 45   | 2         | 19   | 7025             | 6890         | 2               | 5    | compacted - firm   | none         | D     |
|                   | MULE DEER MEADOW             | 0.5            | 48             | 45   | 2         | 15   | 7025             | 6900         | 2               | 13   | compacted - firm   | none         |       |
|                   | PORCUPINE PATCH              | 0.1            | 48             | 45   | 0         | 12   | 6882             | 6910         | 2               | 10   | compacted - firm   | none         |       |
|                   | MEAR'S BAY                   | 1.0            | 72             | 72   | 0         | 4    | 6885             | 6900         | 0               | 3    | concrete           | none         | A, B  |
| PA-CO-<br>CHU-PUK | ENCHANTED MESA               | 2.5            | 46             | 36   | 2         | 32   | 6700             | 7033         | 3               | 9    | variable           | medium steps | D, E  |
|                   | RIVER WALK                   | 0.2            | 72             | 48   | 0         | 5    | 7033<br>6600     | 6900<br>6610 | 2               | 6    | concrete/compacted | none         | A     |
|                   | OAK LEAF                     | 1.0            | 48             | 45   | 2         | 15   | 6650             | 6700         | 2               | 7    | compacted - firm   | medium steps | С     |