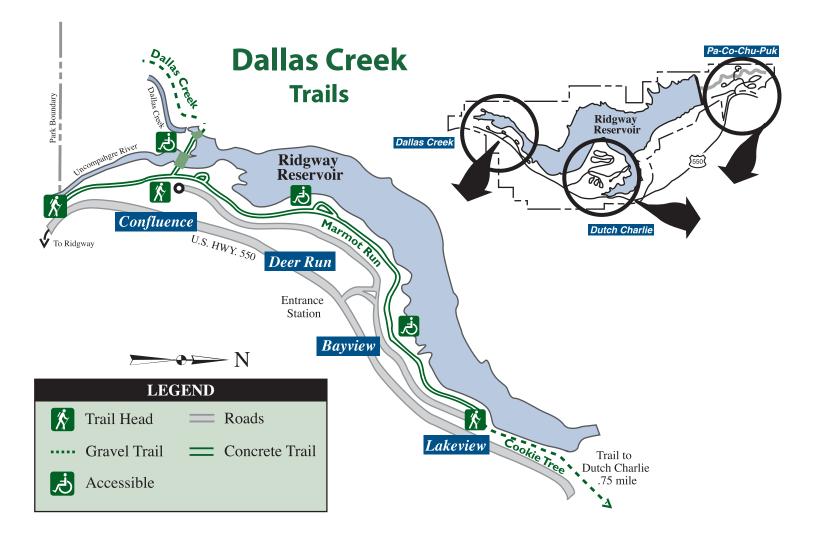

## Welcome...

Welcome to the magnificent trails of Ridgway State Park!
Over 14 miles of marked,
well-maintained trails beckon novice and expert trail users alike. Wide concrete trails provide easy hiking, biking and roller blading. Gravel trails meander through a variety of natural settings, from open grasslands, through pinyon/juniper forests and along the rivers. Fabulous mountain views will delight trail users at many points along the way.

## Blue Heron Marina

Office (970) 318-9689

| SITE              | TRAIL NAME                   | LENGTH (miles) | WIDTH (inches) |      | GRADE (%) |      | ELEVATION (feet) |              | CROSS-SLOPE (%) |      | SURFACE            | OBSTACLES    | NOTES |
|-------------------|------------------------------|----------------|----------------|------|-----------|------|------------------|--------------|-----------------|------|--------------------|--------------|-------|
|                   |                              |                | AVG.           | MIN. | MIN.      | MAX. | FROM:            | TO:          | MIN.            | MAX. |                    |              |       |
| DALLAS            | DALLAS CREEK<br>NATURE TRAIL | 1.0            | 44             | 36   | 2         | 20   | 6900             | 6900         | 2               | 15   | variable           | medium steps | С     |
|                   | MARMOT RUN                   | 1.8            | 96             | 96   | 0         | 5    | 6900             | 6925         | 0               | 2    | concrete           | none         | A, B  |
|                   | COOKIE TREE                  | 0.9            | 42             | 40   | 2         | 25   | 6925             | 7050         | 4               | 14   | compacted - firm   | small steps  | D, E  |
| DUTCH             | FOREST DISCOVERY             | 0.6            | 48             | 36   | 0         | 12   | 7050             | 7060         | 2               | 9    | compacted - firm   | none         | С     |
|                   | SCENIC OVERLOOK              | 0.1            | 72             | 72   | ı         | 5    | 7050             | 7020         | 0               | 2    | concrete           | none         | E     |
|                   | WAPITI                       | 0.6            | 48             | 42   | 2         | 16   | 7050             | 7200         | 2               | 10   | compacted - firm   | none         |       |
|                   | SUNSET RIDGE                 | 0.7            | 46             | 44   | 2         | 18   | 7150             | 7125         | 2               | 10   | compacted - firm   | none         |       |
|                   | SKYLINE LOOP                 | 0.3            | 46             | 42   | 3         | 12   | 7125             | 7100         | 4               | 8    | compacted - firm   | none         | E     |
|                   | TWIN FAWN                    | 0.7            | 42             | 36   | 2         | 28   | 7175             | 6900         | 4               | 27   | natural            | medium steps | D     |
|                   | SECRET SPOT                  | 0.2            | 60             | 48   | 2         | 7    | 6900             | 6890         | 2               | 5    | compacted - firm   | none         |       |
|                   | PINYON PARK                  | 0.6            | 48             | 45   | 2         | 19   | 7025             | 6890         | 2               | 5    | compacted - firm   | none         | D     |
|                   | MULE DEER MEADOW             | 0.5            | 48             | 45   | 2         | 15   | 7025             | 6900         | 2               | 13   | compacted - firm   | none         |       |
|                   | PORCUPINE PATCH              | 0.1            | 48             | 45   | 0         | 12   | 6882             | 6910         | 2               | 10   | compacted - firm   | none         |       |
|                   | MEAR'S BAY                   | 1.0            | 72             | 72   | 0         | 4    | 6885             | 6900         | 0               | 3    | concrete           | none         | A, B  |
| PA-CO-<br>CHU-PUK | ENCHANTED MESA               | 2.5            | 46             | 36   | 2         | 32   | 6700             | 7033         | 3               | 9    | variable           | medium steps | D, E  |
|                   | RIVER WALK                   | 0.2            | 72             | 48   | 0         | 5    | 7033<br>6600     | 6900<br>6610 | 2               | 6    | concrete/compacted | none         | A     |
|                   | OAK LEAF                     | 1.0            | 48             | 45   | 2         | 15   | 6650             | 6700         | 2               | 7    | compacted - firm   | medium steps | С     |