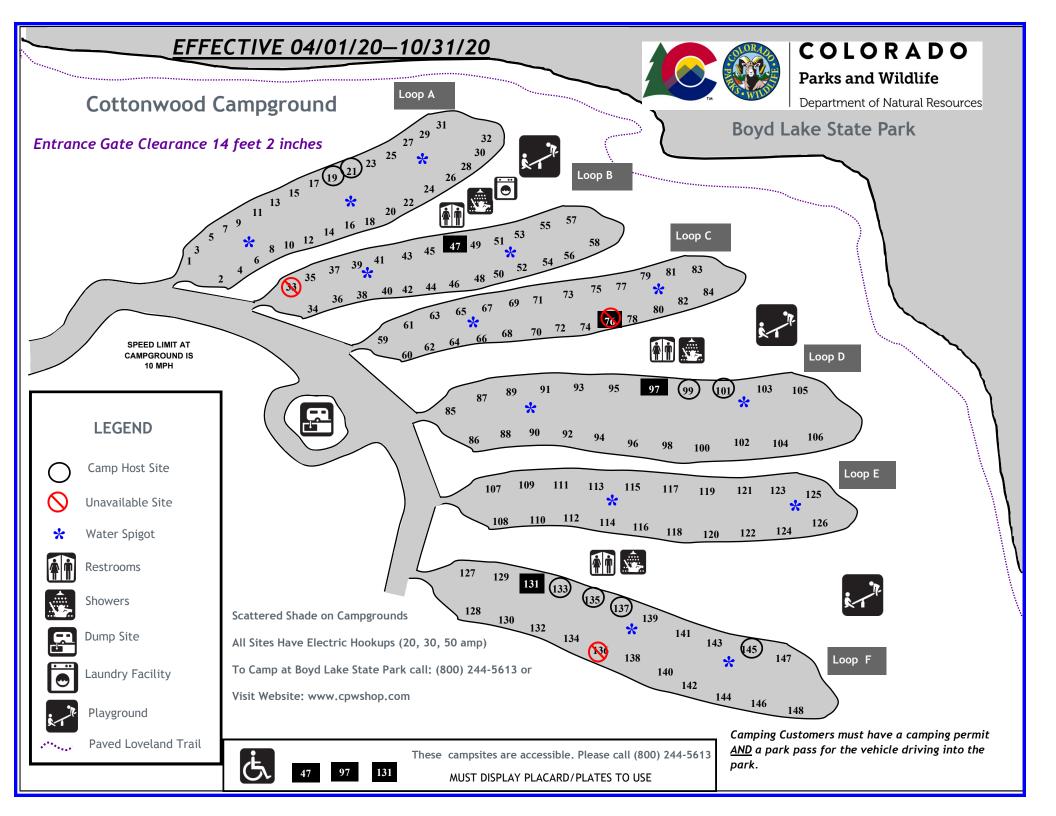

# Camping

All sites are pull through with electricity only. Water and a dump station is available in the campground.

You must also have a annual or daily parks pass for your vehicle in order to camp:

Regular Camping Permit Cost \$36.00 per night

## **General Rules**

Check out time is 12:00 pm (noon).

Check In time is 1:00 pm.

- Only <u>two</u> sleeping units per site (one hard side unit and one tent, or two tents)
- Only <u>six</u> people per camping site
- All vehicles and trailers must stay on the site's asphalt.