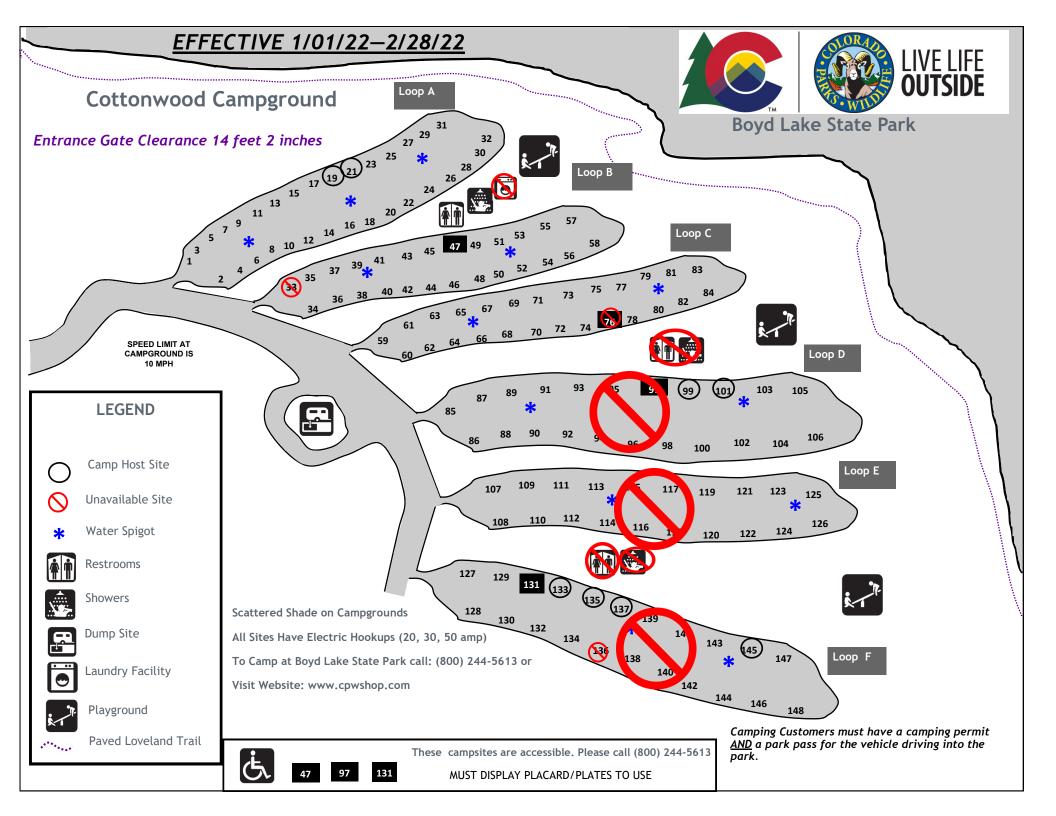

## Camping

All sites are pull through with electricity only. Water and a dump station is available in the campground.

You must also have a annual or daily parks pass for your vehicle in order to camp:

Regular Camping Permit Cost \$36.00 per night

## **General Rules**

Check out time is 12:00 pm (noon).

Check In time is 1:00 pm.

- Only <u>two</u> sleeping units per site (one hard side unit and one tent, or two tents)
- Only <u>six</u> people per camping site
- All vehicles and trailers must stay on the site's asphalt.
- Overflow parking is at the top of the campground.